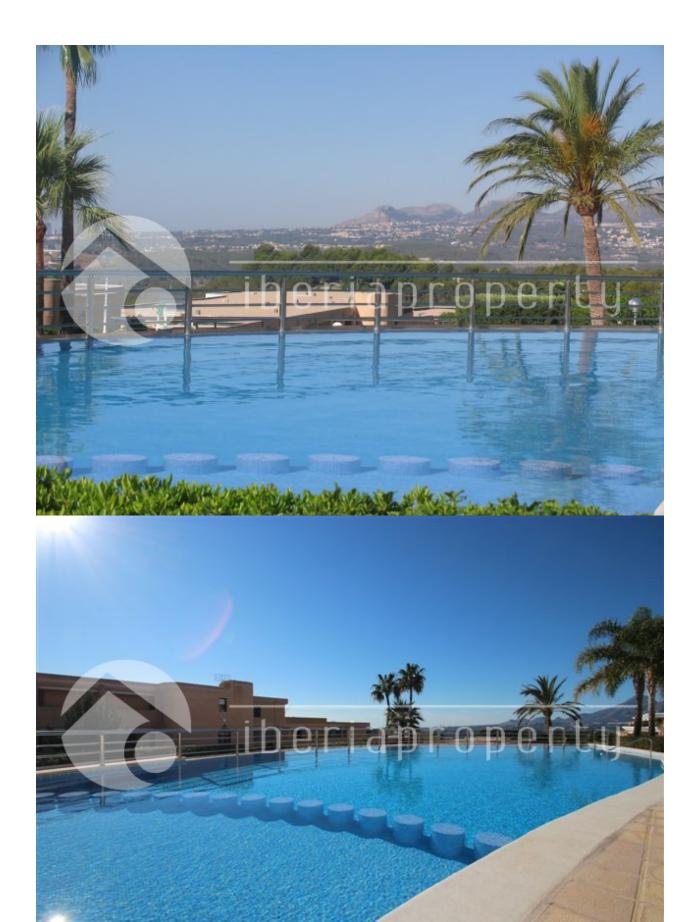

#### **DESCRIPTION**

This beautiful, south oriented penthouse in the 1st phase of a residential complex nearby the 9-holes golfcourse and the village of Altea la Vella. The apartment has a living room of 30 m2 and an open terrace of 50 m2 to enjoy the breathtaking sea views and the sun whole day long. It has marble floors, an equipped kitchen and central air conditioning. The complex has nice, landscaped gardens and two large, communal pools and is surrounded by pine trees. A parking place in the covered garage is included in the price. Very interesting buy.

# GARDEN AND TERRACES

- Covered terrace
- Open terrace
- Palm trees
- Landscaped
- Fenced
- Lawn
- Stone walls
- Communal Garden