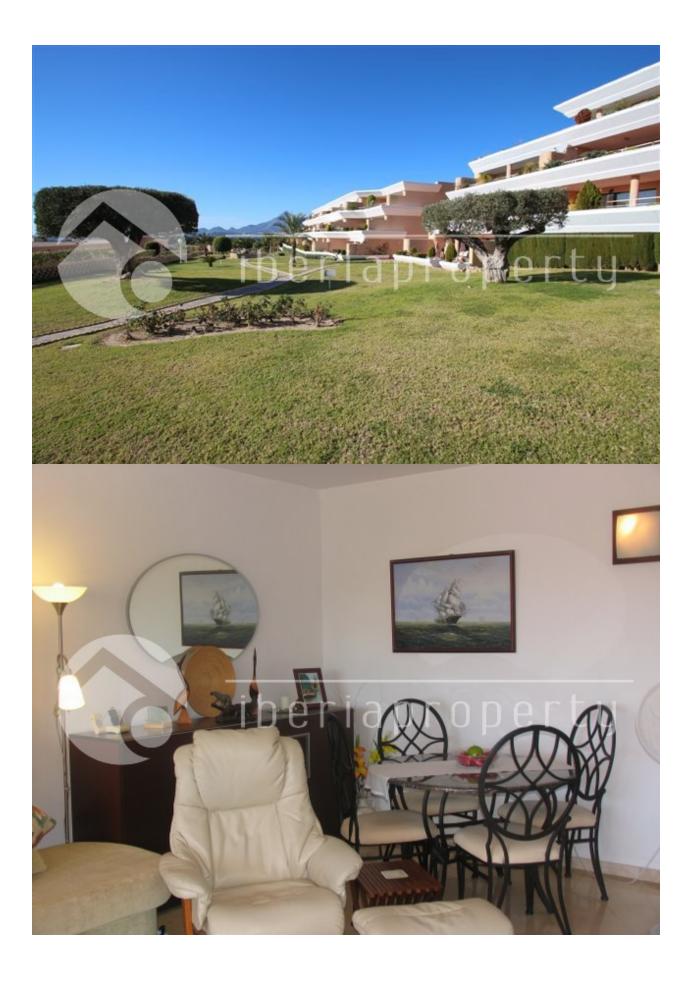

#### **DESCRIPTION**

This beautiful, south oriented penthouse in the 1st phase of a residential complex nearby the 9-holes golfcourse and the village of Altea la Vella. The apartment has a living room of 30 m2 and an open terrace of 50 m2 to enjoy the breathtaking sea views and the sun whole day long. It has marble floors, an equipped kitchen and central air conditioning. The complex has nice, landscaped gardens and two large, communal pools and is surrounded by pine trees. A parking place in the covered garage is included in the price. Very interesting buy.

# GARDEN AND TERRACES

- Covered terrace
- Open terrace
- Palm trees
- Landscaped
- Fenced
- Lawn
- Stone walls
- Communal Garden