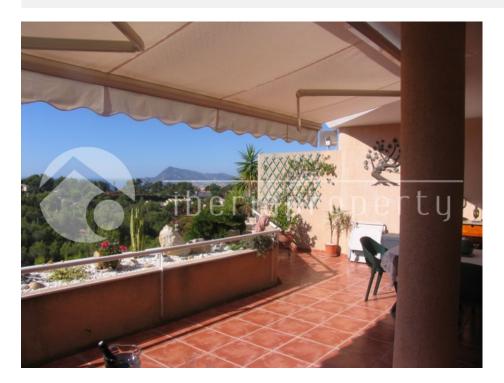

#### **DESCRIPTION**

This beautiful, south oriented penthouse in the 1st phase of a residential complex nearby the 9-holes golfcourse and the village of Altea la Vella. The apartment has a living room of 30 m2 and an open terrace of 50 m2 to enjoy the breathtaking sea views and the sun whole day long. It has marble floors, an equipped kitchen and central air conditioning. The complex has nice, landscaped gardens and two large, communal pools and is surrounded by pine trees. A parking place in the covered garage is included in the price. Very interesting buy.

#### **VIEWS**

- Panoramic views
- Sea views
- Mountain views

# GARDEN AND TERRACES

- Covered terrace
- Open terrace
- Palm trees
- Landscaped
- Fenced
- Lawn
- Stone walls
- Communal Garden