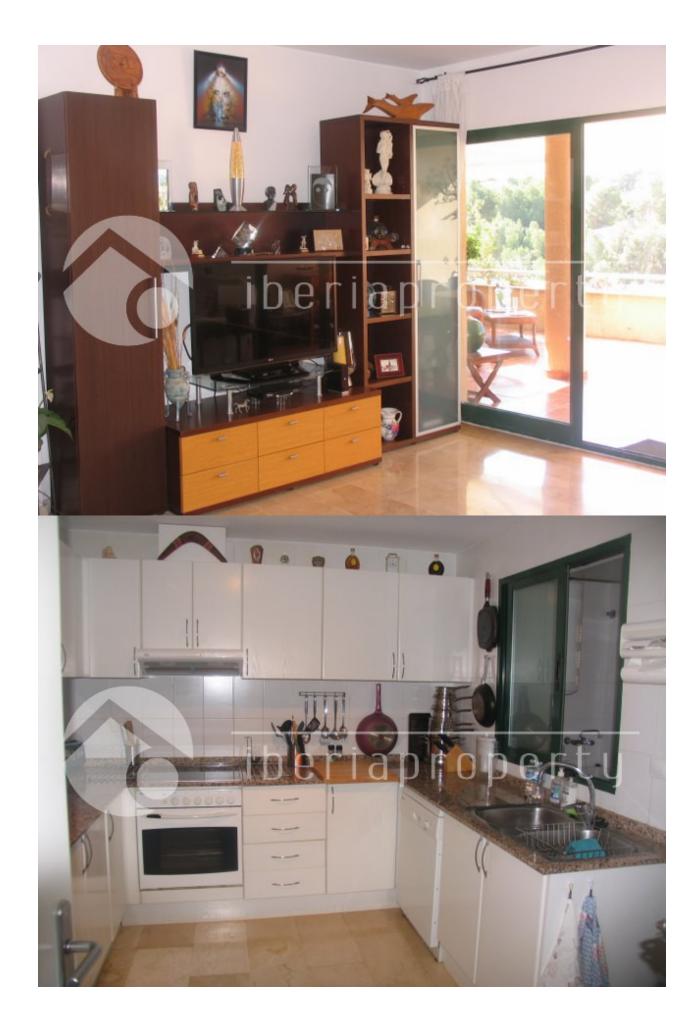

#### **DESCRIPTION**

This beautiful, south oriented penthouse in the 1st phase of a residential complex nearby the 9-holes golfcourse and the village of Altea la Vella. The apartment has a living room of 30 m2 and an open terrace of 50 m2 to enjoy the breathtaking sea views and the sun whole day long. It has marble floors, an equipped kitchen and central air conditioning. The complex has nice, landscaped gardens and two large, communal pools and is surrounded by pine trees. A parking place in the covered garage is included in the price. Very interesting buy.

#### **KITCHEN**

- Closed kitchen
- Equipped kitchen
- Granite countertop