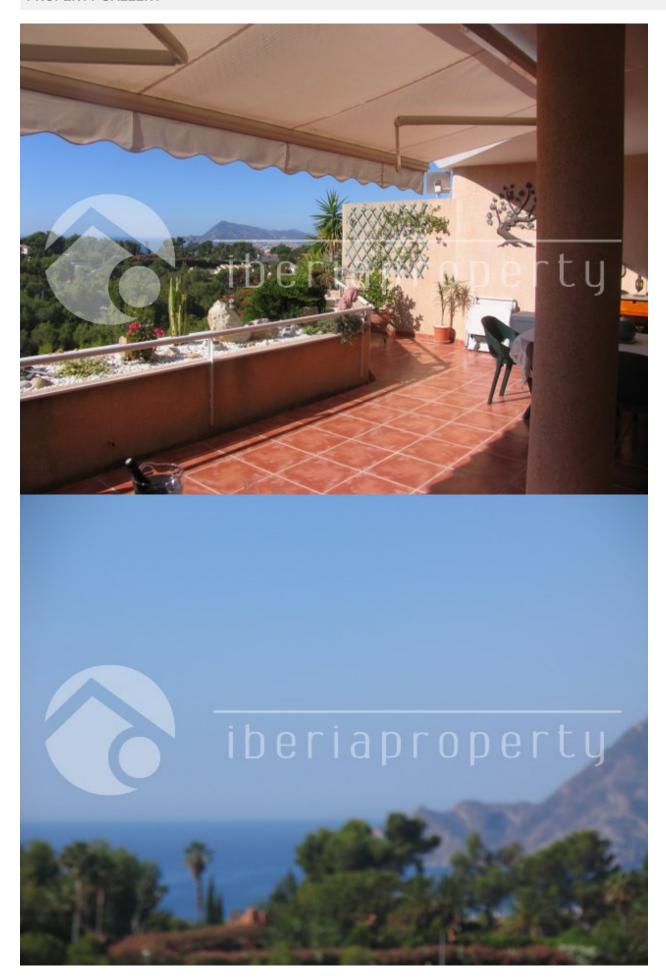

#### **DESCRIPTION**

This beautiful, south oriented penthouse in the 1st phase of a residential complex nearby the 9-holes golfcourse and the village of Altea la Vella. The apartment has a living room of 30 m2 and an open terrace of 50 m2 to enjoy the breathtaking sea views and the sun whole day long. It has marble floors, an equipped kitchen and central air conditioning. The complex has nice, landscaped gardens and two large, communal pools and is surrounded by pine trees. A parking place in the covered garage is included in the price. Very interesting buy.

#### **VIEWS**

- Panoramic views
- Sea views
- Mountain views

# GARDEN AND TERRACES

- Covered terrace
- Open terrace
- Palm trees
- Landscaped
- Fenced
- Lawn
- Stone walls
- Communal Garden