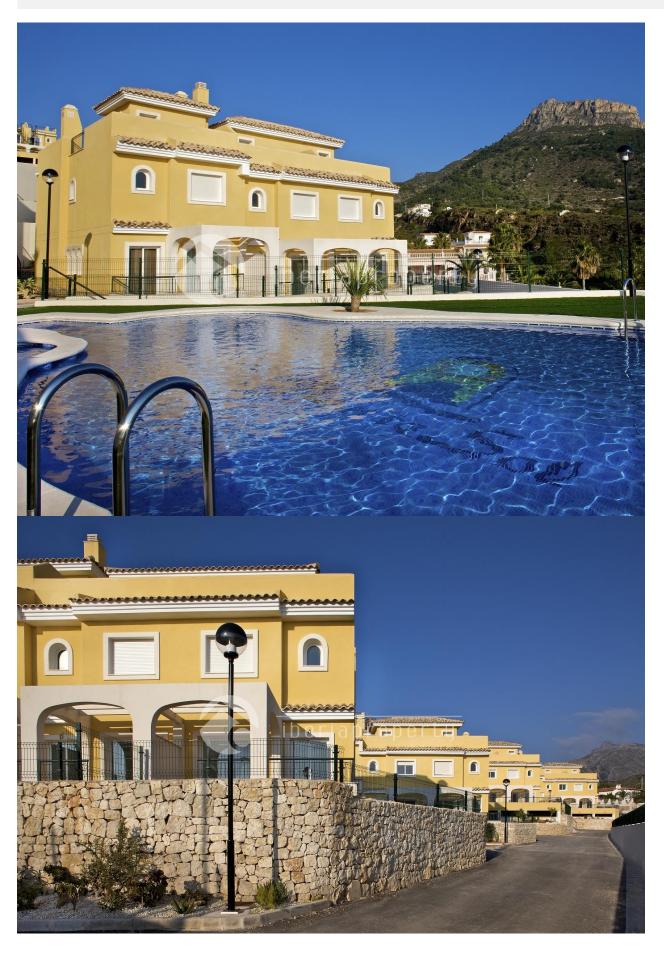

## **DESCRIPTION**

This fabulous resort is located in one of the most exclusive enclaves at Calpe characterized by its tranquility and spectacular views of the Mediterranean and the Rock of Ifach. The little harbour Puerto Blanco and its beach is near these townhouses as well as the city of Calpe. The homes have an ample interior, layout. All houses feature a spacious living room with open plan equipped kitchen, guest toilet. The first floor consists of 3 bedrooms and 2 bathrooms and an amazing private roof terrace and can enjoy the communal garden and pool. The properties have been built with the top quality standards and designed to satisfy all our customers' needs and have air conditioning with heat pump and hydro massage baths installed. The houses also include a private covered parking space.

## **VIEWS**

- Sea views
- Mountain views

# GARDEN AND TERRACES

- Covered terrace
- Open terrace
- · Automatic watering system
- Palm trees
- Landscaped
- Lawn
- Stone walls
- · Electric gate
- Private garden
- Communal Garden