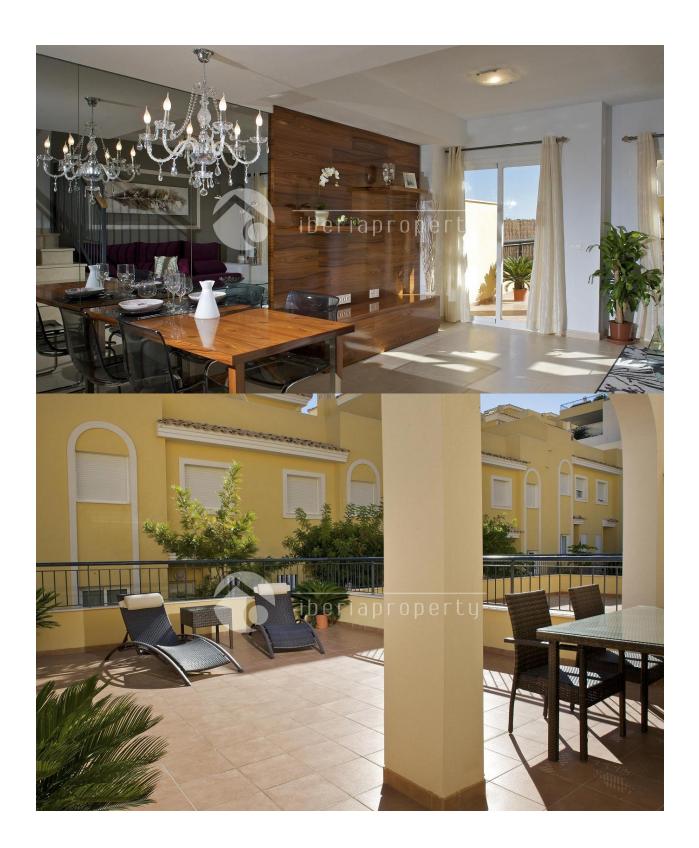

## **DESCRIPTION**

This fabulous resort is located in one of the most exclusive enclaves at Calpe characterized by its tranquility and spectacular views of the Mediterranean and the Rock of Ifach. The little harbour Puerto Blanco and its beach is near these townhouses as well as the city of Calpe. The homes have an ample interior, layout. All houses feature a spacious living room with open plan equipped kitchen, guest toilet. The first floor consists of 3 bedrooms and 2 bathrooms and an amazing private roof terrace and can enjoy the communal garden and pool. The properties have been built with the top quality standards and designed to satisfy all our customers' needs and have air conditioning with heat pump and hydro massage baths installed. The houses also include a private covered parking space.

# GARDEN AND TERRACES

- Covered terrace
- Open terrace
- · Automatic watering system
- Palm trees
- Landscaped
- Lawn
- Stone walls
- · Electric gate
- Private garden
- Communal Garden