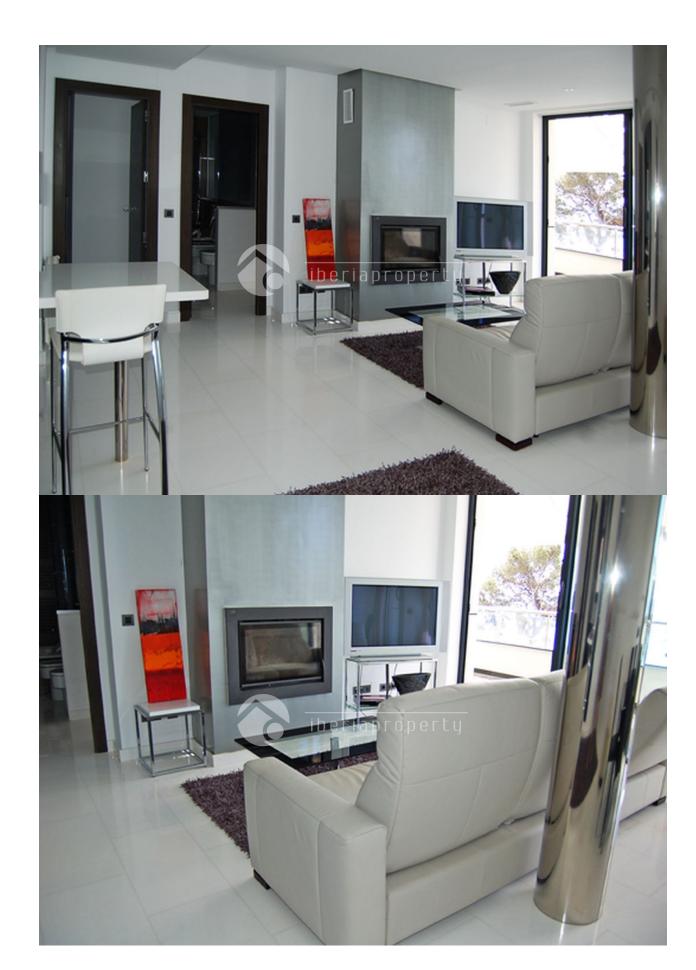

## DESCRIPTION

We offer you a fantastic, luxury penthouse on the beach front of Altea, in Cap Negret at walking distance to the shops and restaurant. This two bedroom penthouse is built according to the highest quality standards available. There is a gym, spa area with sauna, jacuzzi with massage showers, paddle tennis court, outdoor swimming pool with landscaped garden area with direct access to the beach. It enjoys fantastic sea views from its large terrace, living room and master bedroom. It is equipped with electric awnings and shutters, double glazed windows, all modern appliances from the brand Bosch. This penthouse is decorated with exquisite taste apart from being located in the best area along the coast of Altea, both for its beach and its connection to the green pedestrian zone running parallel to the beach of La Olla and arrives to the 5 star hotel of Villa Altea. The penthouse also has a closed large garage and additional parking space. It is worth to see it to taste the real breathtaking location.

#### **MAIN LIVING AREA**

• Bathroom en-suite