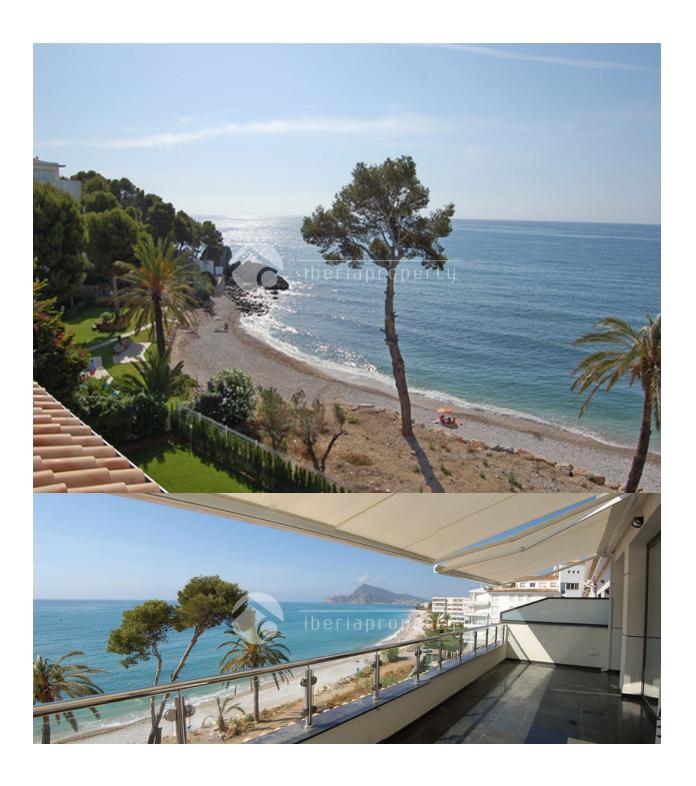

## DESCRIPTION

We offer you a fantastic, luxury penthouse on the beach front of Altea, in Cap Negret at walking distance to the shops and restaurant. This two bedroom penthouse is built according to the highest quality standards available. There is a gym, spa area with sauna, jacuzzi with massage showers, paddle tennis court, outdoor swimming pool with landscaped garden area with direct access to the beach. It enjoys fantastic sea views from its large terrace, living room and master bedroom. It is equipped with electric awnings and shutters, double glazed windows, all modern appliances from the brand Bosch. This penthouse is decorated with exquisite taste apart from being located in the best area along the coast of Altea, both for its beach and its connection to the green pedestrian zone running parallel to the beach of La Olla and arrives to the 5 star hotel of Villa Altea. The penthouse also has a closed large garage and additional parking space. It is worth to see it to taste the real breathtaking location.

### **VIEWS**

- Panoramic views
- Sea views
- Mountain views