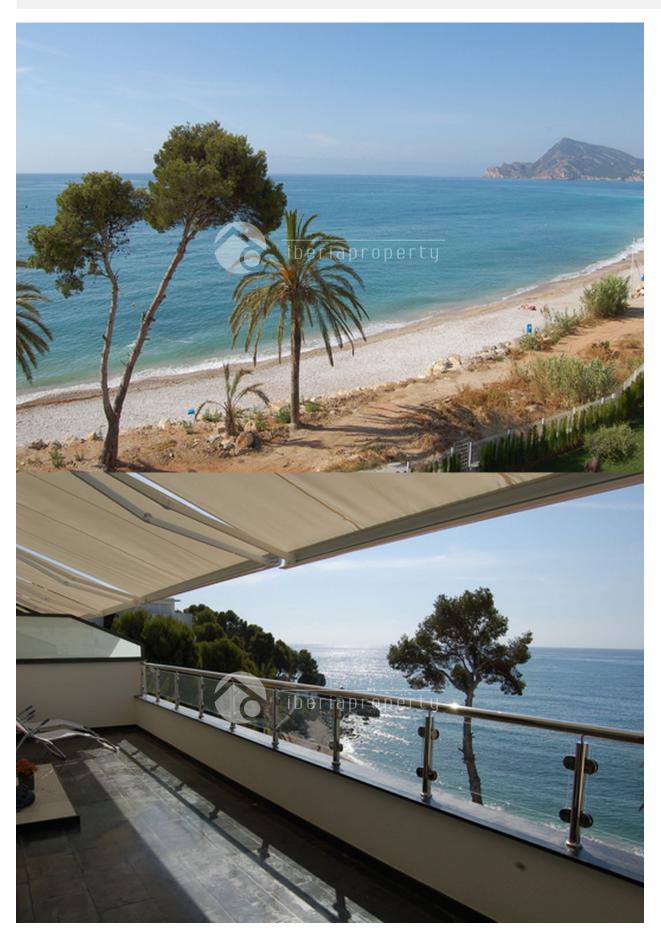

## DESCRIPTION

We offer you a fantastic, luxury penthouse on the beach front of Altea, in Cap Negret at walking distance to the shops and restaurant. This two bedroom penthouse is built according to the highest quality standards available. There is a gym, spa area with sauna, jacuzzi with massage showers, paddle tennis court, outdoor swimming pool with landscaped garden area with direct access to the beach. It enjoys fantastic sea views from its large terrace, living room and master bedroom. It is equipped with electric awnings and shutters, double glazed windows, all modern appliances from the brand Bosch. This penthouse is decorated with exquisite taste apart from being located in the best area along the coast of Altea, both for its beach and its connection to the green pedestrian zone running parallel to the beach of La Olla and arrives to the 5 star hotel of Villa Altea. The penthouse also has a closed large garage and additional parking space. It is worth to see it to taste the real breathtaking location.

### **VIEWS**

- Panoramic views
- Sea views
- Mountain views