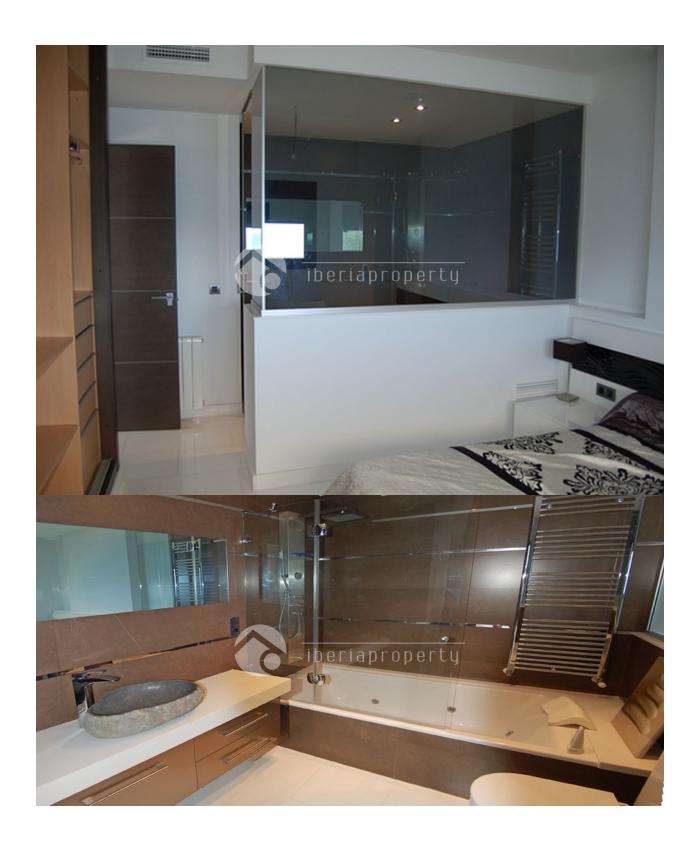

## DESCRIPTION

We offer you a fantastic, luxury penthouse on the beach front of Altea, in Cap Negret at walking distance to the shops and restaurant. This two bedroom penthouse is built according to the highest quality standards available. There is a gym, spa area with sauna, jacuzzi with massage showers, paddle tennis court, outdoor swimming pool with landscaped garden area with direct access to the beach. It enjoys fantastic sea views from its large terrace, living room and master bedroom. It is equipped with electric awnings and shutters, double glazed windows, all modern appliances from the brand Bosch. This penthouse is decorated with exquisite taste apart from being located in the best area along the coast of Altea, both for its beach and its connection to the green pedestrian zone running parallel to the beach of La Olla and arrives to the 5 star hotel of Villa Altea. The penthouse also has a closed large garage and additional parking space. It is worth to see it to taste the real breathtaking location.

#### **MAIN LIVING AREA**

• Bathroom en-suite