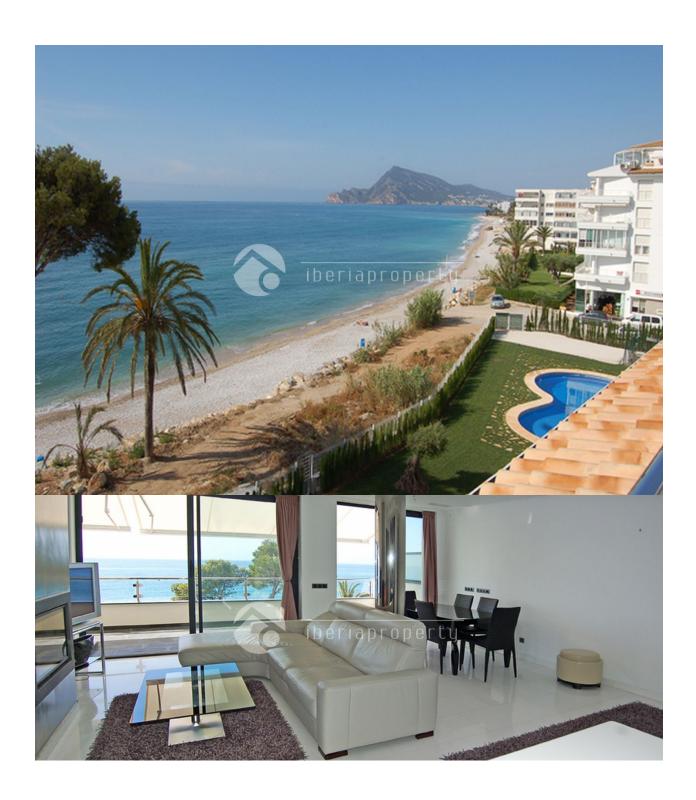

## DESCRIPTION

We offer you a fantastic, luxury penthouse on the beach front of Altea, in Cap Negret at walking distance to the shops and restaurant. This two bedroom penthouse is built according to the highest quality standards available. There is a gym, spa area with sauna, jacuzzi with massage showers, paddle tennis court, outdoor swimming pool with landscaped garden area with direct access to the beach. It enjoys fantastic sea views from its large terrace, living room and master bedroom. It is equipped with electric awnings and shutters, double glazed windows, all modern appliances from the brand Bosch. This penthouse is decorated with exquisite taste apart from being located in the best area along the coast of Altea, both for its beach and its connection to the green pedestrian zone running parallel to the beach of La Olla and arrives to the 5 star hotel of Villa Altea. The penthouse also has a closed large garage and additional parking space. It is worth to see it to taste the real breathtaking location.

### **VIEWS**

- Panoramic views
- Sea views
- Mountain views

#### **KITCHEN**

- Open kitchen
- Equipped kitchen