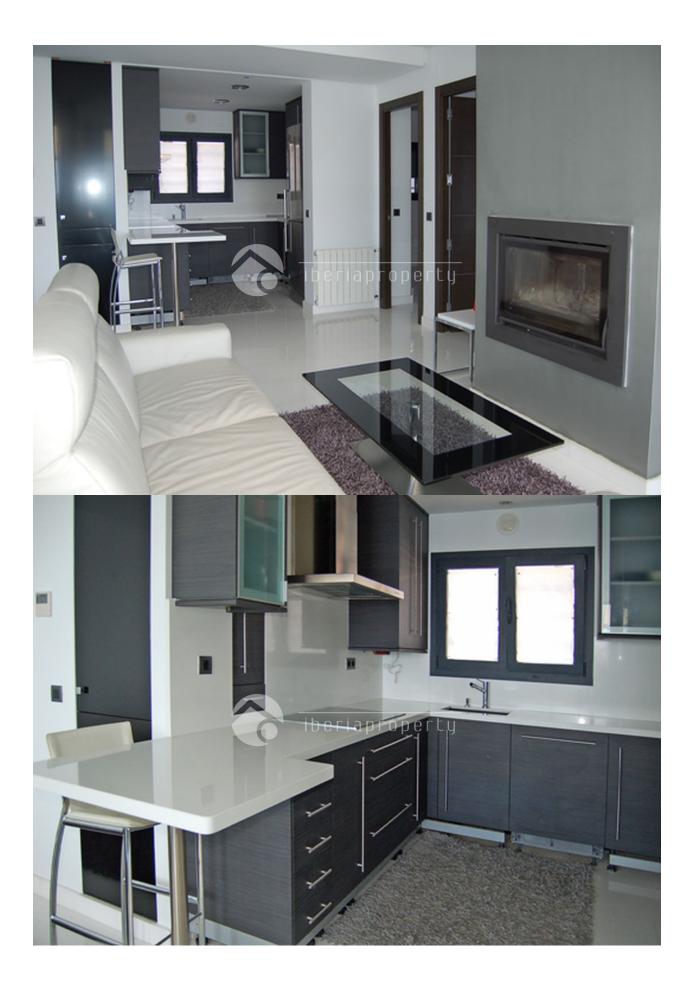

## DESCRIPTION

We offer you a fantastic, luxury penthouse on the beach front of Altea, in Cap Negret at walking distance to the shops and restaurant. This two bedroom penthouse is built according to the highest quality standards available. There is a gym, spa area with sauna, jacuzzi with massage showers, paddle tennis court, outdoor swimming pool with landscaped garden area with direct access to the beach. It enjoys fantastic sea views from its large terrace, living room and master bedroom. It is equipped with electric awnings and shutters, double glazed windows, all modern appliances from the brand Bosch. This penthouse is decorated with exquisite taste apart from being located in the best area along the coast of Altea, both for its beach and its connection to the green pedestrian zone running parallel to the beach of La Olla and arrives to the 5 star hotel of Villa Altea. The penthouse also has a closed large garage and additional parking space. It is worth to see it to taste the real breathtaking location.

#### **KITCHEN**

- Open kitchen
- Equipped kitchen