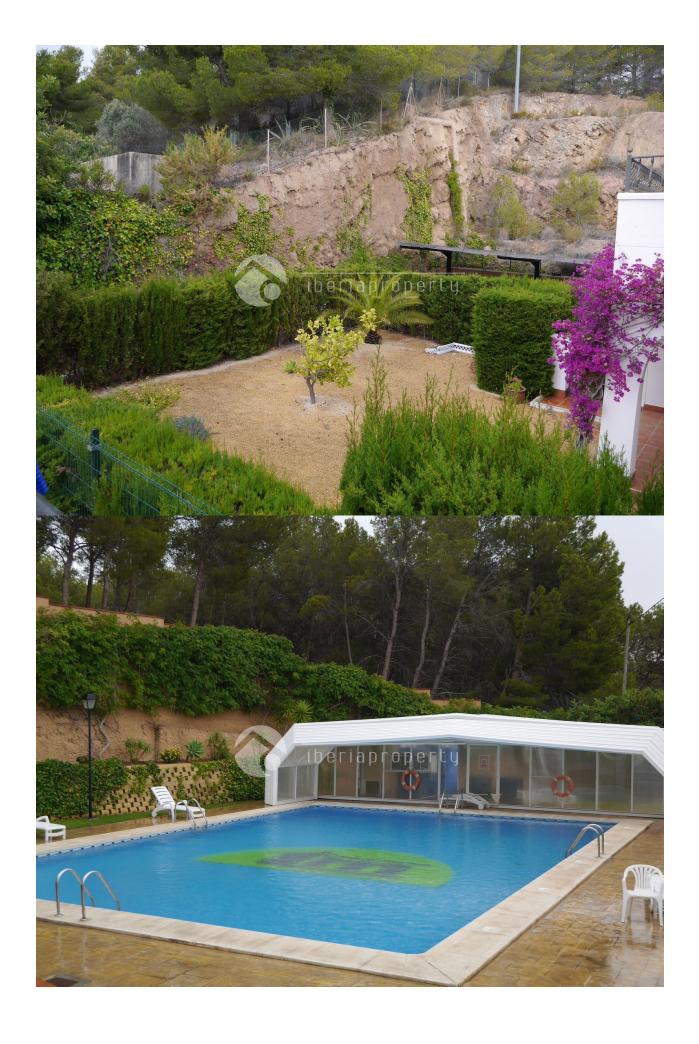

## DESCRIPTION

This charming apartment with a large roof terrace, is located in a nice developments just outside of the Spanish town Altea la Vella with its restaurants and shops. It is located in a green surrounding with fantastic views on the mountains. From the large roof terrace of 70m2 it has beautiful sea views and sun whole day. The large combined living and dining room has a direct access to the open terrace, a fully equipped kitchen with utility room, two bedrooms and two bathrooms. The master bedroom has an en-suite bathroom. The complex has a beautiful communal pool surrounded by a Mediterranean garden. There is also a heated and covered pool for use during the winter, a sauna, a gymnasium and a games room. The apartment includes a parking place under the pergola on the side of the apartment.

## GARDEN AND TERRACES

- Open terrace
- Fenced
- Stone walls
- · Electric gate

"OUR EXPERIENCE IS YOUR GUARANTEE"