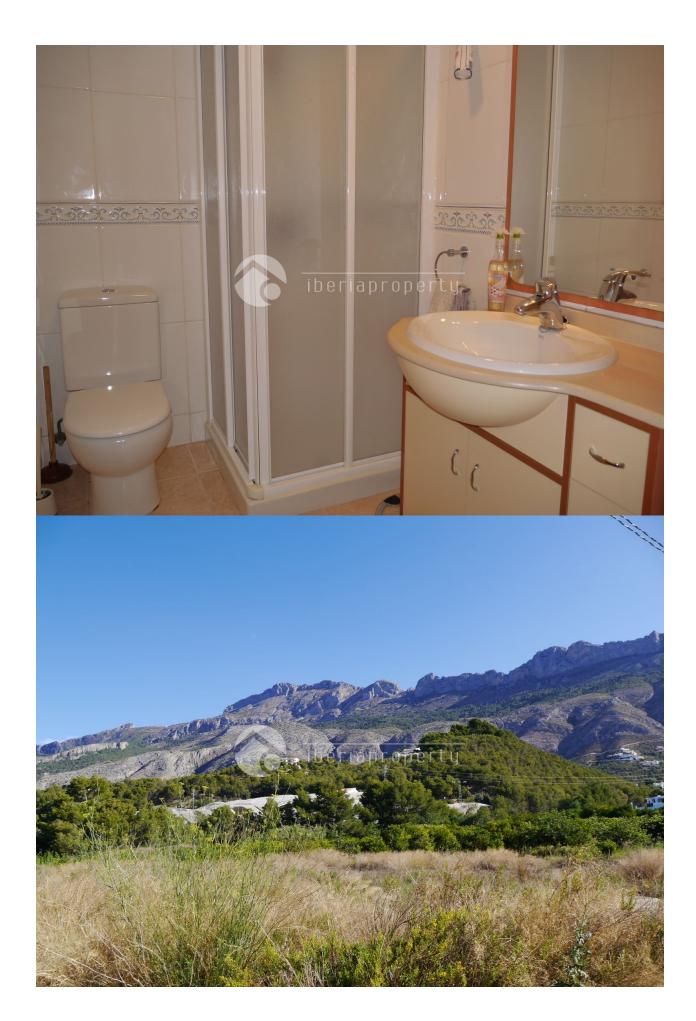

## DESCRIPTION

This charming apartment with a large roof terrace, is located in a nice developments just outside of the Spanish town Altea la Vella with its restaurants and shops. It is located in a green surrounding with fantastic views on the mountains. From the large roof terrace of 70m2 it has beautiful sea views and sun whole day. The large combined living and dining room has a direct access to the open terrace, a fully equipped kitchen with utility room, two bedrooms and two bathrooms. The master bedroom has an en-suite bathroom. The complex has a beautiful communal pool surrounded by a Mediterranean garden. There is also a heated and covered pool for use during the winter, a sauna, a gymnasium and a games room. The apartment includes a parking place under the pergola on the side of the apartment.