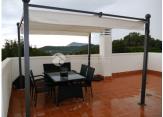

## DESCRIPTION

This charming apartment with a large roof terrace, is located in a nice developments just outside of the Spanish town Altea la Vella with its restaurants and shops. It is located in a green surrounding with fantastic views on the mountains. From the large roof terrace of 70m2 it has beautiful sea views and sun whole day. The large combined living and dining room has a direct access to the open terrace, a fully equipped kitchen with utility room, two bedrooms and two bathrooms. The master bedroom has an en-suite bathroom. The complex has a beautiful communal pool surrounded by a Mediterranean garden. There is also a heated and covered pool for use during the winter, a sauna, a gymnasium and a games room. The apartment includes a parking place under the pergola on the side of the apartment.

## GARDEN AND TERRACES

- Open terrace
- Fenced
- Stone walls
- · Electric gate

"OUR EXPERIENCE IS YOUR GUARANTEE"