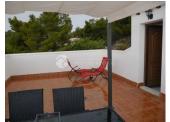

## DESCRIPTION

This charming apartment with a large roof terrace, is located in a nice developments just outside of the Spanish town Altea la Vella with its restaurants and shops. It is located in a green surrounding with fantastic views on the mountains. From the large roof terrace of 70m2 it has beautiful sea views and sun whole day. The large combined living and dining room has a direct access to the open terrace, a fully equipped kitchen with utility room, two bedrooms and two bathrooms. The master bedroom has an en-suite bathroom. The complex has a beautiful communal pool surrounded by a Mediterranean garden. There is also a heated and covered pool for use during the winter, a sauna, a gymnasium and a games room. The apartment includes a parking place under the pergola on the side of the apartment.

## GARDEN AND TERRACES

- Open terrace
- Fenced
- Stone walls
- · Electric gate

"OUR EXPERIENCE IS YOUR GUARANTEE"