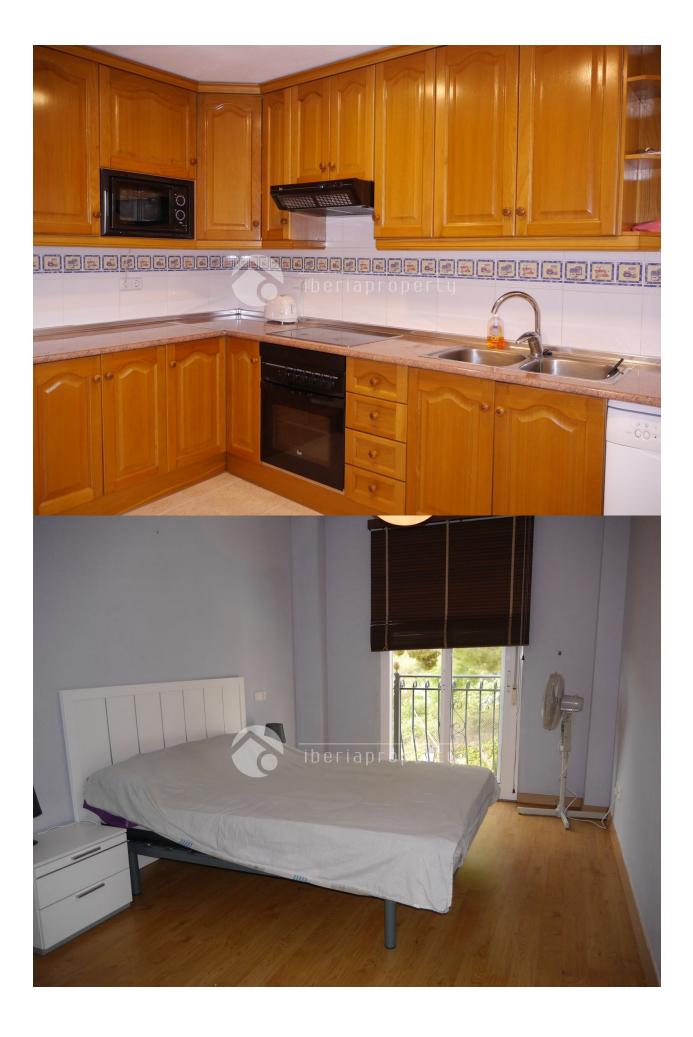

## DESCRIPTION

This charming apartment with a large roof terrace, is located in a nice developments just outside of the Spanish town Altea la Vella with its restaurants and shops. It is located in a green surrounding with fantastic views on the mountains. From the large roof terrace of 70m2 it has beautiful sea views and sun whole day. The large combined living and dining room has a direct access to the open terrace, a fully equipped kitchen with utility room, two bedrooms and two bathrooms. The master bedroom has an en-suite bathroom. The complex has a beautiful communal pool surrounded by a Mediterranean garden. There is also a heated and covered pool for use during the winter, a sauna, a gymnasium and a games room. The apartment includes a parking place under the pergola on the side of the apartment.

Closed kitchenEquipped kitchen