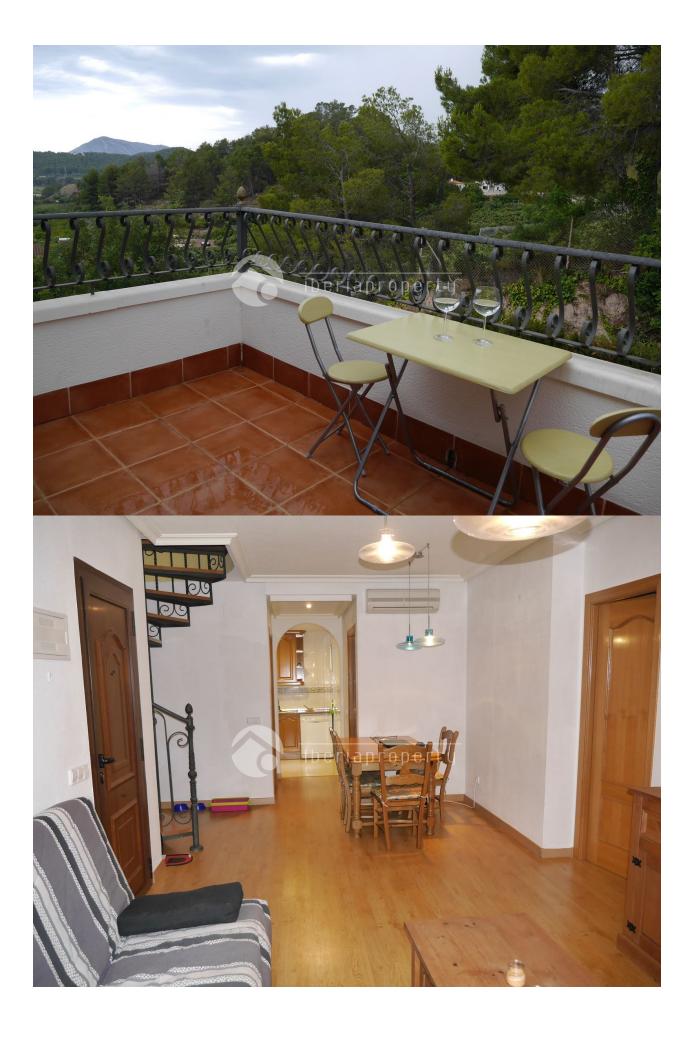

## DESCRIPTION

This charming apartment with a large roof terrace, is located in a nice developments just outside of the Spanish town Altea la Vella with its restaurants and shops. It is located in a green surrounding with fantastic views on the mountains. From the large roof terrace of 70m2 it has beautiful sea views and sun whole day. The large combined living and dining room has a direct access to the open terrace, a fully equipped kitchen with utility room, two bedrooms and two bathrooms. The master bedroom has an en-suite bathroom. The complex has a beautiful communal pool surrounded by a Mediterranean garden. There is also a heated and covered pool for use during the winter, a sauna, a gymnasium and a games room. The apartment includes a parking place under the pergola on the side of the apartment.

## GARDEN AND TERRACES

- Open terrace
- Fenced
- Stone walls
- · Electric gate

"OUR EXPERIENCE IS YOUR GUARANTEE"