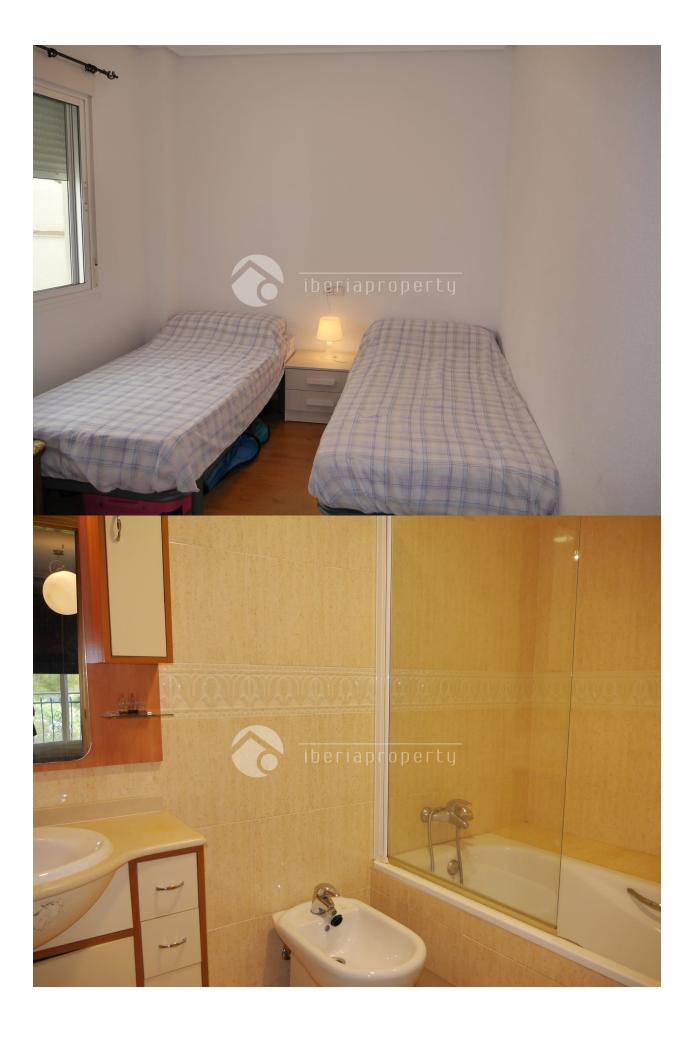

## DESCRIPTION

This charming apartment with a large roof terrace, is located in a nice developments just outside of the Spanish town Altea la Vella with its restaurants and shops. It is located in a green surrounding with fantastic views on the mountains. From the large roof terrace of 70m2 it has beautiful sea views and sun whole day. The large combined living and dining room has a direct access to the open terrace, a fully equipped kitchen with utility room, two bedrooms and two bathrooms. The master bedroom has an en-suite bathroom. The complex has a beautiful communal pool surrounded by a Mediterranean garden. There is also a heated and covered pool for use during the winter, a sauna, a gymnasium and a games room. The apartment includes a parking place under the pergola on the side of the apartment.