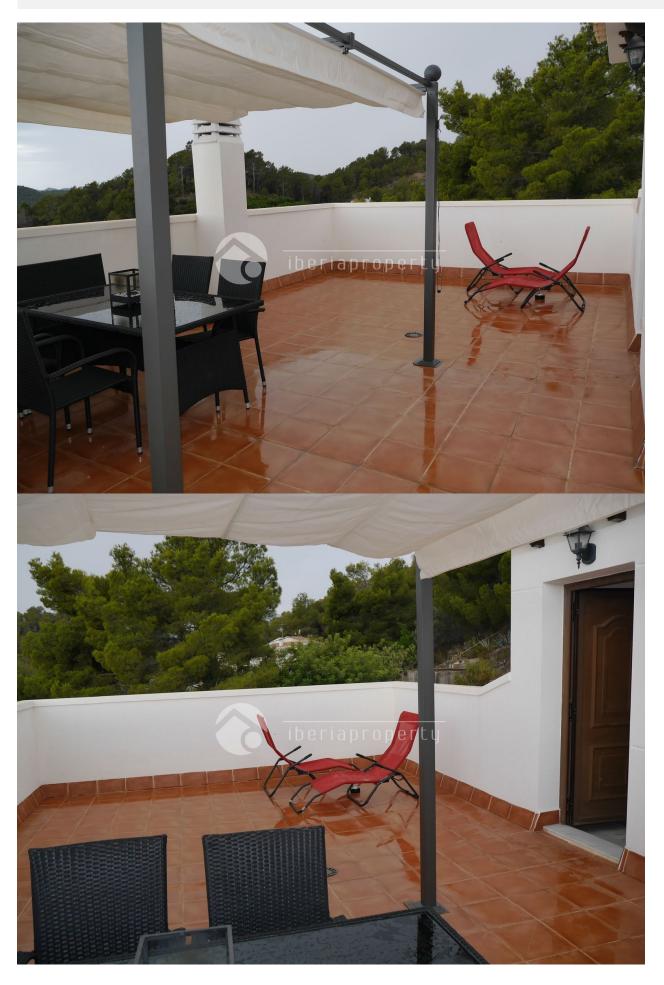

## DESCRIPTION

This charming apartment with a large roof terrace, is located in a nice developments just outside of the Spanish town Altea la Vella with its restaurants and shops. It is located in a green surrounding with fantastic views on the mountains. From the large roof terrace of 70m2 it has beautiful sea views and sun whole day. The large combined living and dining room has a direct access to the open terrace, a fully equipped kitchen with utility room, two bedrooms and two bathrooms. The master bedroom has an en-suite bathroom. The complex has a beautiful communal pool surrounded by a Mediterranean garden. There is also a heated and covered pool for use during the winter, a sauna, a gymnasium and a games room. The apartment includes a parking place under the pergola on the side of the apartment.

## GARDEN AND TERRACES

- Open terrace
- Fenced
- Stone walls
- · Electric gate

"OUR EXPERIENCE IS YOUR GUARANTEE"