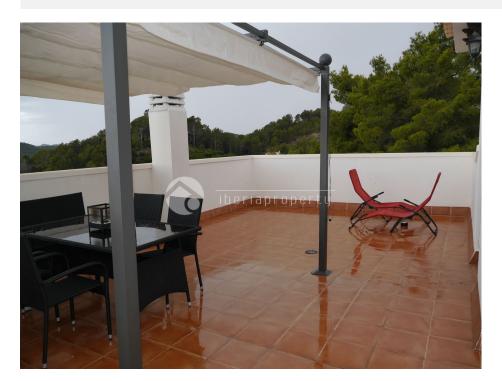

## DESCRIPTION

This charming apartment with a large roof terrace, is located in a nice developments just outside of the Spanish town Altea la Vella with its restaurants and shops. It is located in a green surrounding with fantastic views on the mountains. From the large roof terrace of 70m2 it has beautiful sea views and sun whole day. The large combined living and dining room has a direct access to the open terrace, a fully equipped kitchen with utility room, two bedrooms and two bathrooms. The master bedroom has an en-suite bathroom. The complex has a beautiful communal pool surrounded by a Mediterranean garden. There is also a heated and covered pool for use during the winter, a sauna, a gymnasium and a games room. The apartment includes a parking place under the pergola on the side of the apartment.

## GARDEN AND TERRACES

- Open terrace
- Fenced
- Stone walls
- · Electric gate

"OUR EXPERIENCE IS YOUR GUARANTEE"