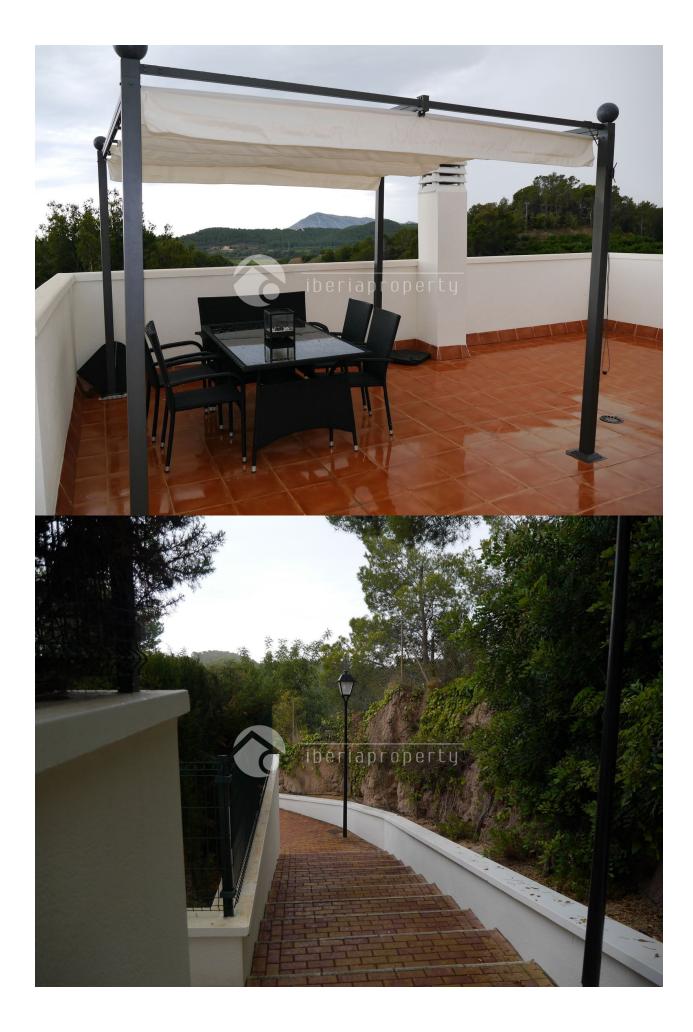

## DESCRIPTION

This charming apartment with a large roof terrace, is located in a nice developments just outside of the Spanish town Altea la Vella with its restaurants and shops. It is located in a green surrounding with fantastic views on the mountains. From the large roof terrace of 70m2 it has beautiful sea views and sun whole day. The large combined living and dining room has a direct access to the open terrace, a fully equipped kitchen with utility room, two bedrooms and two bathrooms. The master bedroom has an en-suite bathroom. The complex has a beautiful communal pool surrounded by a Mediterranean garden. There is also a heated and covered pool for use during the winter, a sauna, a gymnasium and a games room. The apartment includes a parking place under the pergola on the side of the apartment.

## GARDEN AND TERRACES

- Open terrace
- Fenced
- Stone walls
- · Electric gate

"OUR EXPERIENCE IS YOUR GUARANTEE"