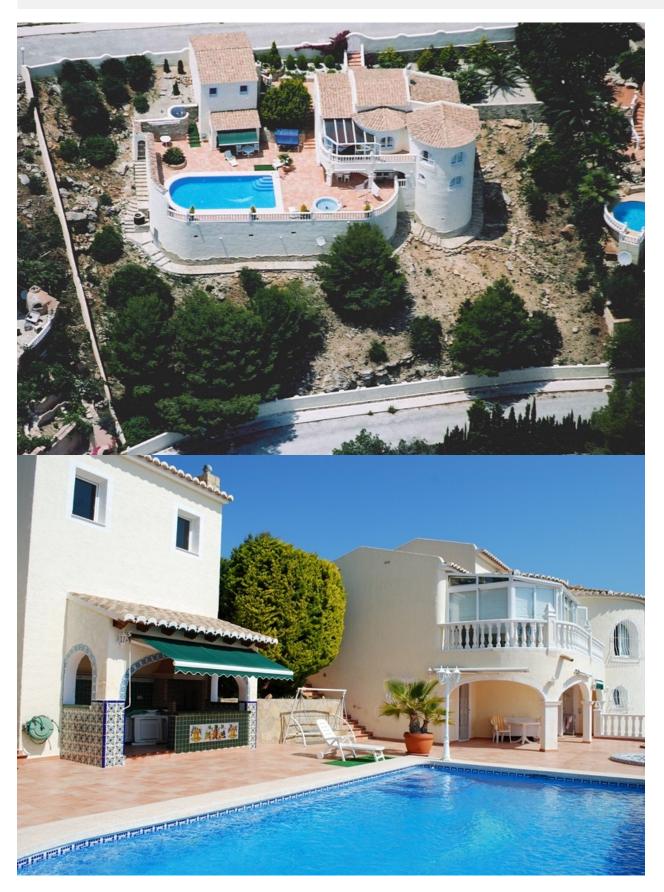

## **DESCRIPTION**

Nice villa located in la Cumbre del Sol, Benitachell. This property consists of 3 bedrooms, 2 bathrooms and also has a nice porch. It has a lovely garden and a pool area with amazing panoramic views. This makes of this house a great place to live.