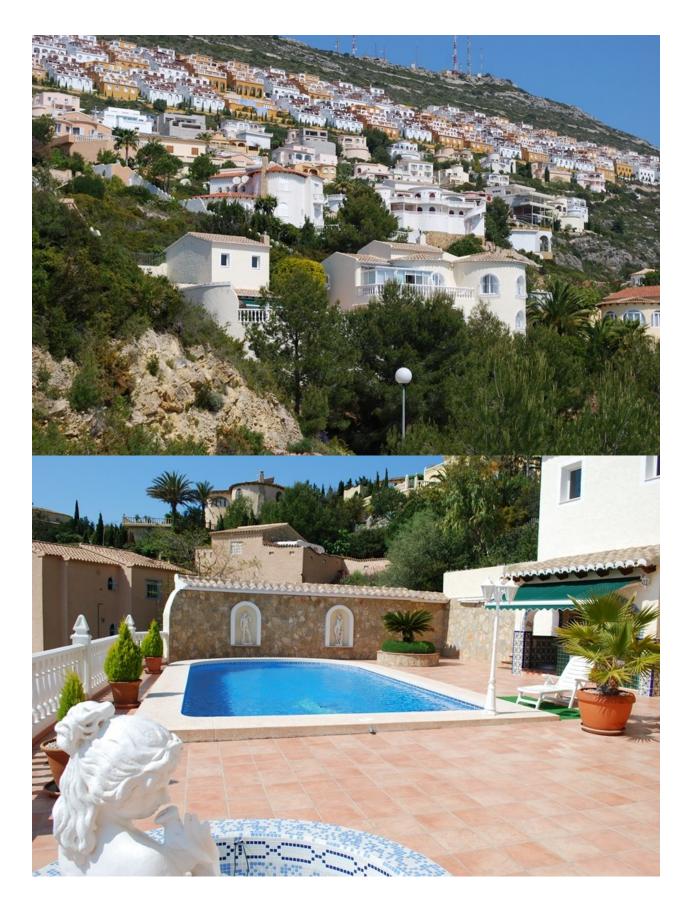

## **DESCRIPTION**

Nice villa located in la Cumbre del Sol, Benitachell. This property consists of 3 bedrooms, 2 bathrooms and also has a nice porch. It has a lovely garden and a pool area with amazing panoramic views. This makes of this house a great place to live.

## **ENERGETIC CERTIFIED**

**PARKING** 

Garage no Cars: 1

**GUEST APARTMENT** 

Living Areas: 50 m m

GARDEN AND TERRACES

- Covered terrace
- Private garden

"OUR EXPERIENCE IS YOUR GUARANTEE"