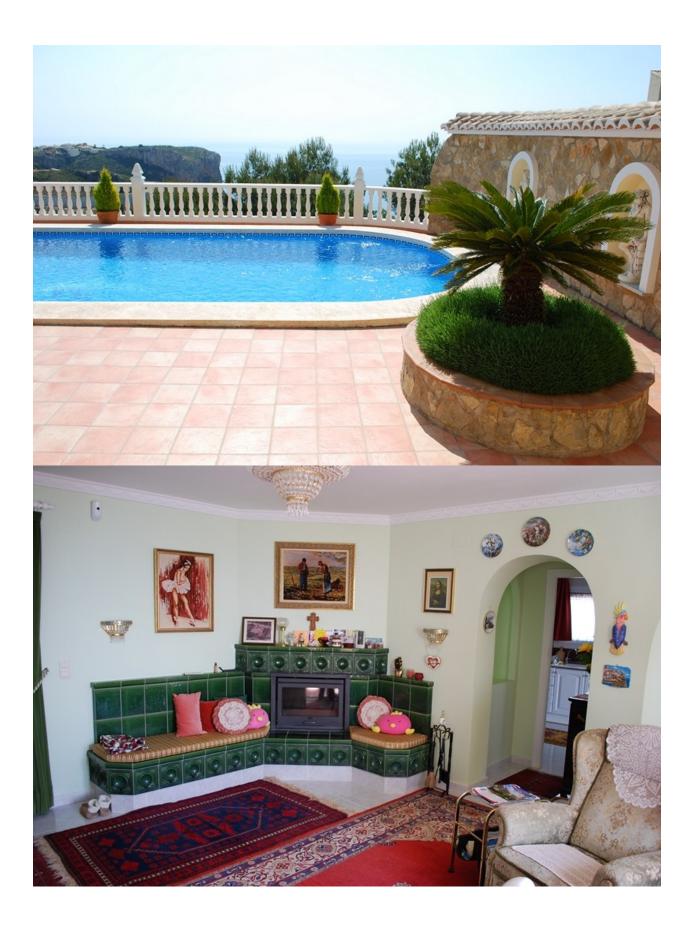

## **DESCRIPTION**

Nice villa located in la Cumbre del Sol, Benitachell. This property consists of 3 bedrooms, 2 bathrooms and also has a nice porch. It has a lovely garden and a pool area with amazing panoramic views. This makes of this house a great place to live.