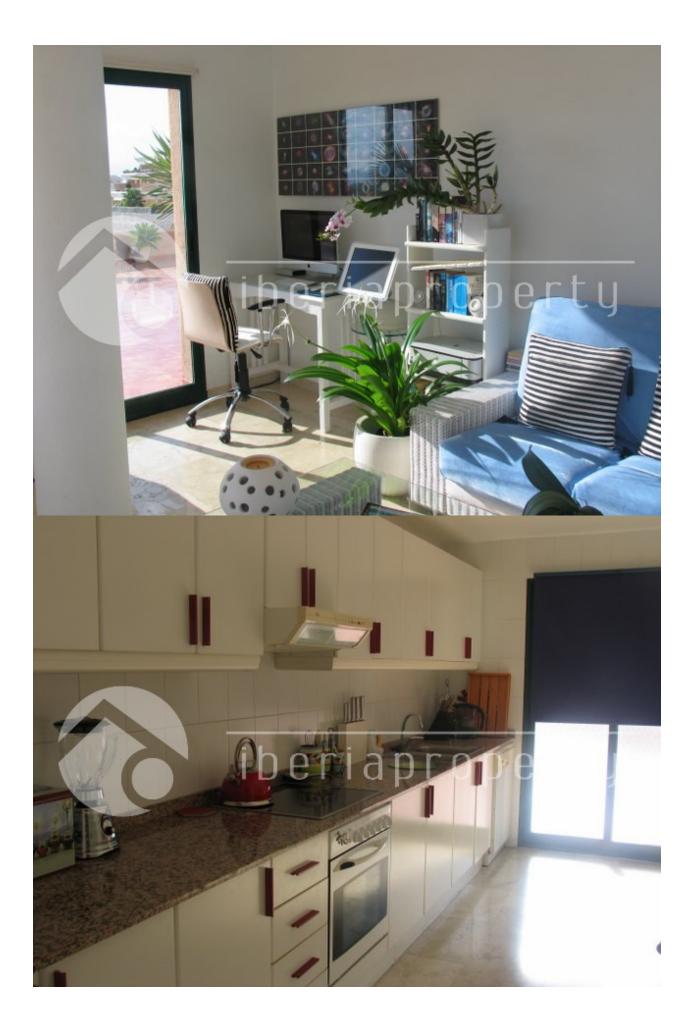

### DESCRIPTION

REF: # 2511

This spacious penthouse with large terrace with breathtaking sea views is located in the green and residential area of Altea la Vella with its shops and restaurants and the 9-holes golf course at walking distance. The large living room of 43 m2 is facing south and is surrounded by windows to enjoy the sea views from every place in your living room. The enormous terrace with privacy and stunning sea and mountain views makes you enjoy the wonderful micro-climate whole year long. The master bedroom is next to the terrace and has the bathroom en-suite. There are three bedrooms with fitted wardrobes and two bathrooms. There is also a spacious equipped kitchen with a separate laundry room. This property has an underground parking space with storage room. The modern looking complex has several beautiful communal pools with and well maintained and nicely landscaped gardens with panoramic views. The club house and restaurant of the Don Cayo golf club is at a 5 minutes walk away from this very special penthouse.

# PROPERTY GALLERY