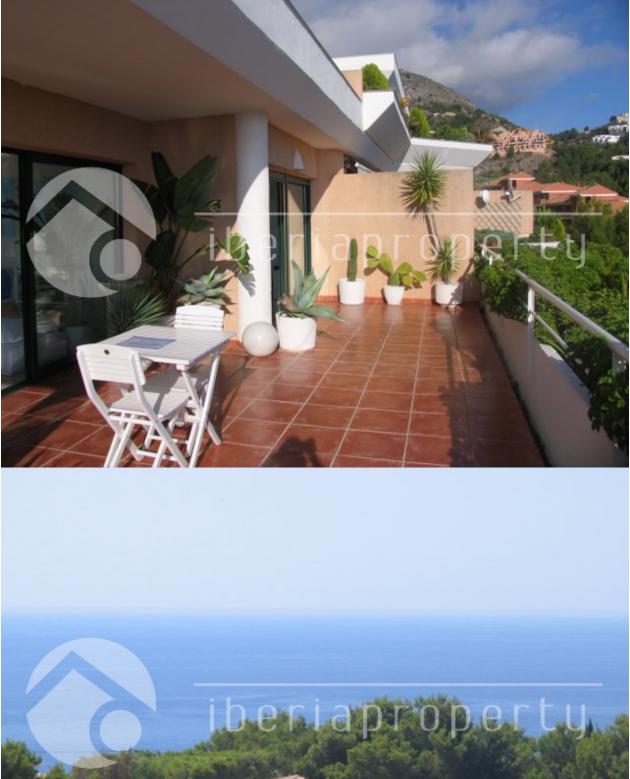

### DESCRIPTION

REF: # 2511

This spacious penthouse with large terrace with breathtaking sea views is located in the green and residential area of Altea la Vella with its shops and restaurants and the 9-holes golf course at walking distance. The large living room of 43 m2 is facing south and is surrounded by windows to enjoy the sea views from every place in your living room. The enormous terrace with privacy and stunning sea and mountain views makes you enjoy the wonderful micro-climate whole year long. The master bedroom is next to the terrace and has the bathroom en-suite. There are three bedrooms with fitted wardrobes and two bathrooms. There is also a spacious equipped kitchen with a separate laundry room. This property has an underground parking space with storage room. The modern looking complex has several beautiful communal pools with and well maintained and nicely landscaped gardens with panoramic views. The club house and restaurant of the Don Cayo golf club is at a 5 minutes walk away from this very special penthouse.

# PROPERTY GALLERY