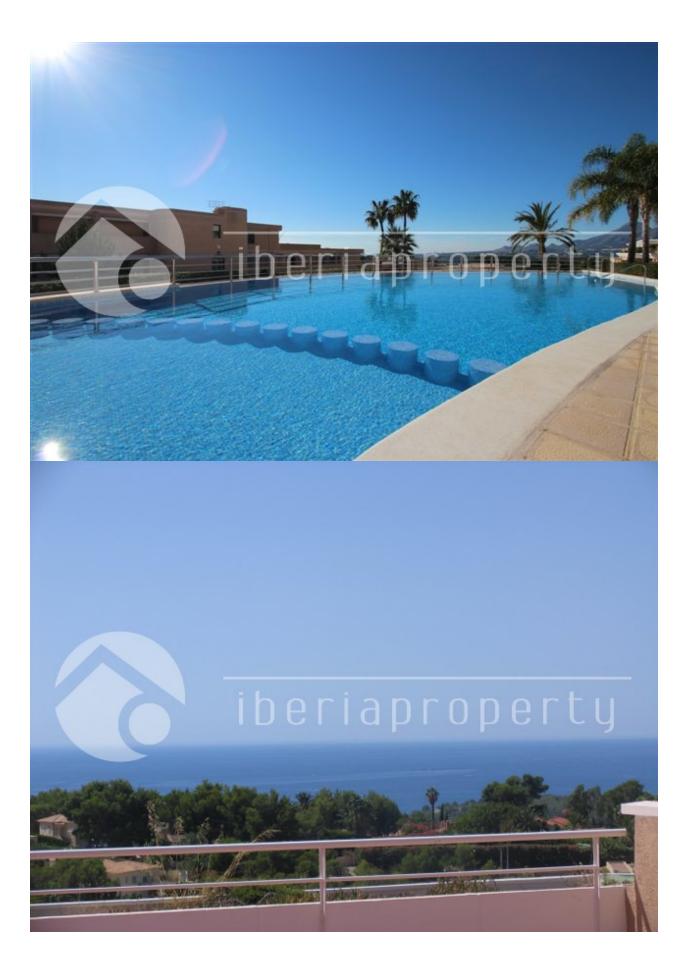

### DESCRIPTION

REF: # 2511

This spacious penthouse with large terrace with breathtaking sea views is located in the green and residential area of Altea la Vella with its shops and restaurants and the 9-holes golf course at walking distance. The large living room of 43 m2 is facing south and is surrounded by windows to enjoy the sea views from every place in your living room. The enormous terrace with privacy and stunning sea and mountain views makes you enjoy the wonderful micro-climate whole year long. The master bedroom is next to the terrace and has the bathroom en-suite. There are three bedrooms with fitted wardrobes and two bathrooms. There is also a spacious equipped kitchen with a separate laundry room. This property has an underground parking space with storage room. The modern looking complex has several beautiful communal pools with and well maintained and nicely landscaped gardens with panoramic views. The club house and restaurant of the Don Cayo golf club is at a 5 minutes walk away from this very special penthouse.

# PROPERTY GALLERY