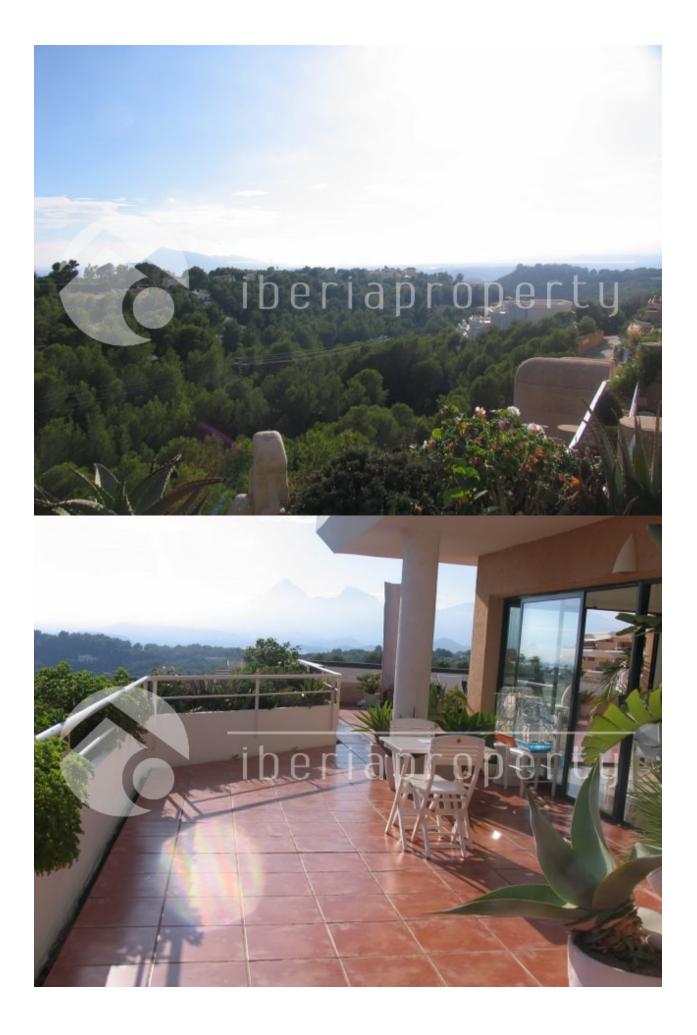

### DESCRIPTION

REF: # 2511

This spacious penthouse with large terrace with breathtaking sea views is located in the green and residential area of Altea la Vella with its shops and restaurants and the 9-holes golf course at walking distance. The large living room of 43 m2 is facing south and is surrounded by windows to enjoy the sea views from every place in your living room. The enormous terrace with privacy and stunning sea and mountain views makes you enjoy the wonderful micro-climate whole year long. The master bedroom is next to the terrace and has the bathroom en-suite. There are three bedrooms with fitted wardrobes and two bathrooms. There is also a spacious equipped kitchen with a separate laundry room. This property has an underground parking space with storage room. The modern looking complex has several beautiful communal pools with and well maintained and nicely landscaped gardens with panoramic views. The club house and restaurant of the Don Cayo golf club is at a 5 minutes walk away from this very special penthouse.

# PROPERTY GALLERY