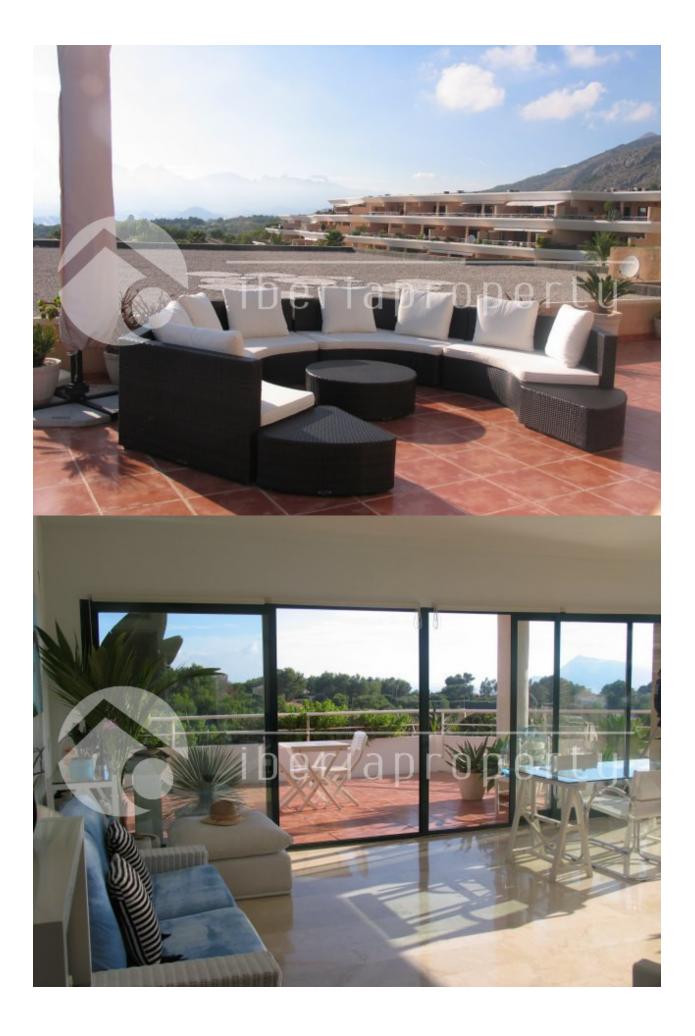

### DESCRIPTION

REF: # 2511

This spacious penthouse with large terrace with breathtaking sea views is located in the green and residential area of Altea la Vella with its shops and restaurants and the 9-holes golf course at walking distance. The large living room of 43 m2 is facing south and is surrounded by windows to enjoy the sea views from every place in your living room. The enormous terrace with privacy and stunning sea and mountain views makes you enjoy the wonderful micro-climate whole year long. The master bedroom is next to the terrace and has the bathroom en-suite. There are three bedrooms with fitted wardrobes and two bathrooms. There is also a spacious equipped kitchen with a separate laundry room. This property has an underground parking space with storage room. The modern looking complex has several beautiful communal pools with and well maintained and nicely landscaped gardens with panoramic views. The club house and restaurant of the Don Cayo golf club is at a 5 minutes walk away from this very special penthouse.

# PROPERTY GALLERY