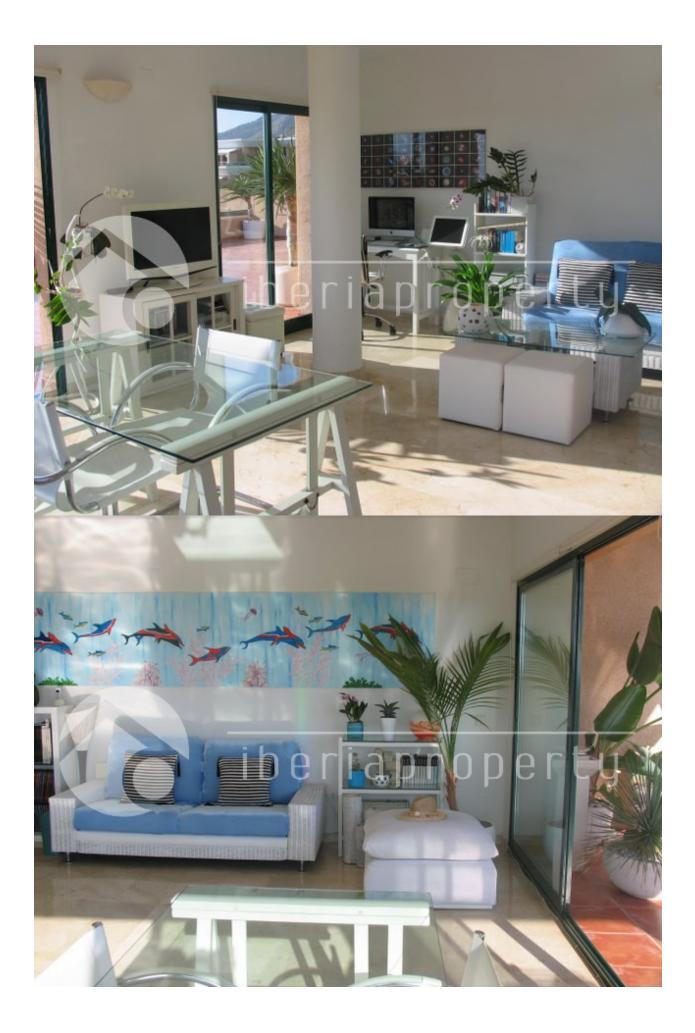

### DESCRIPTION

REF: # 2511

This spacious penthouse with large terrace with breathtaking sea views is located in the green and residential area of Altea la Vella with its shops and restaurants and the 9-holes golf course at walking distance. The large living room of 43 m2 is facing south and is surrounded by windows to enjoy the sea views from every place in your living room. The enormous terrace with privacy and stunning sea and mountain views makes you enjoy the wonderful micro-climate whole year long. The master bedroom is next to the terrace and has the bathroom en-suite. There are three bedrooms with fitted wardrobes and two bathrooms. There is also a spacious equipped kitchen with a separate laundry room. This property has an underground parking space with storage room. The modern looking complex has several beautiful communal pools with and well maintained and nicely landscaped gardens with panoramic views. The club house and restaurant of the Don Cayo golf club is at a 5 minutes walk away from this very special penthouse.

# PROPERTY GALLERY