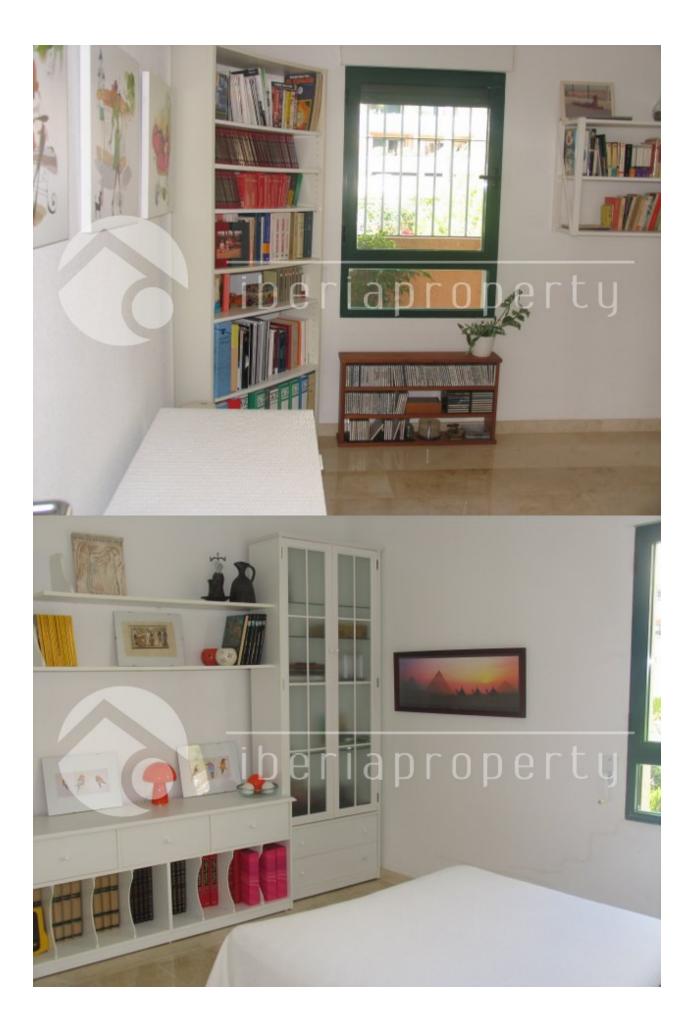

### DESCRIPTION

REF: # 2511

This spacious penthouse with large terrace with breathtaking sea views is located in the green and residential area of Altea la Vella with its shops and restaurants and the 9-holes golf course at walking distance. The large living room of 43 m2 is facing south and is surrounded by windows to enjoy the sea views from every place in your living room. The enormous terrace with privacy and stunning sea and mountain views makes you enjoy the wonderful micro-climate whole year long. The master bedroom is next to the terrace and has the bathroom en-suite. There are three bedrooms with fitted wardrobes and two bathrooms. There is also a spacious equipped kitchen with a separate laundry room. This property has an underground parking space with storage room. The modern looking complex has several beautiful communal pools with and well maintained and nicely landscaped gardens with panoramic views. The club house and restaurant of the Don Cayo golf club is at a 5 minutes walk away from this very special penthouse.

# PROPERTY GALLERY