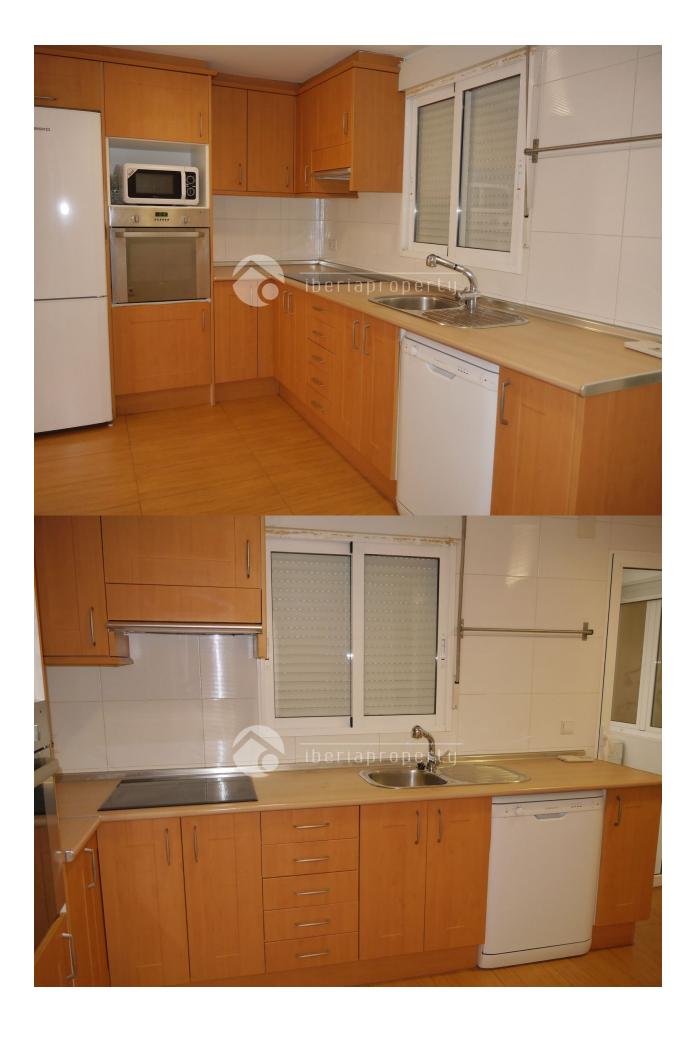

#### DESCRIPTION

This 4 bedrooms apartment with balcony with sea view is situated in Altea town, opposite of the boulevard and beach and around the corner of the shopping street. From its terrace on the 4th floor you have sea view. The apartment has been completely renovated and looks like a brand new apartment. It has climalit, double glazed windows, tiled floors, a new kitchen and two complete new bathrooms. The master bedroom with bathroom en-suite is next to the large living room with a separate space for the dining room next to the kitchen. Behind are three more bedrooms with one bathroom. Aire conditioning in living room and master bedroom. Parking space available against reasonable prices in the covered garage.