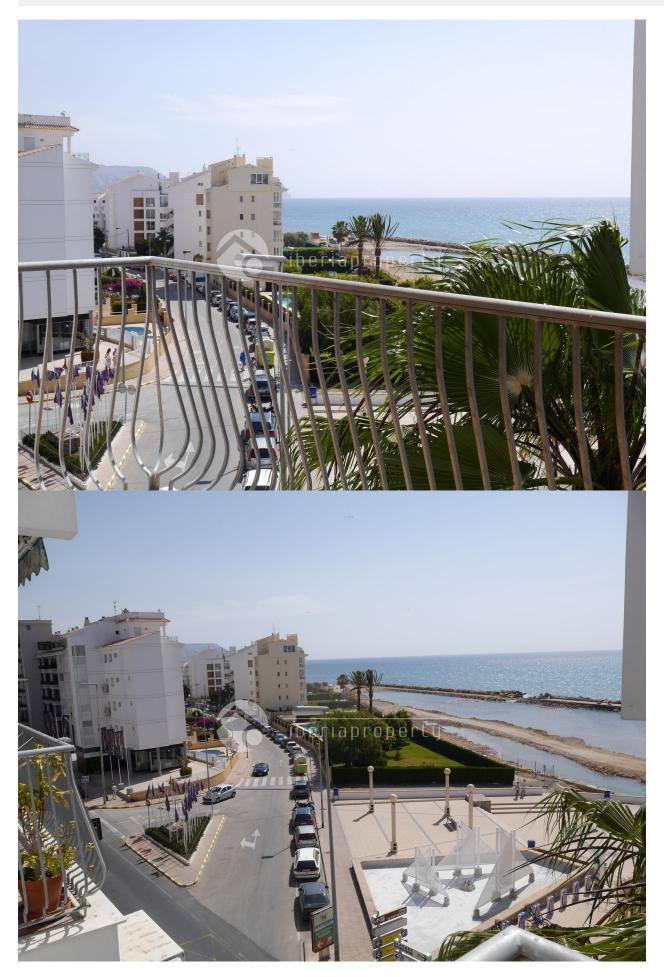

#### DESCRIPTION

This 4 bedrooms apartment with balcony with sea view is situated in Altea town, opposite of the boulevard and beach and around the corner of the shopping street. From its terrace on the 4th floor you have sea view. The apartment has been completely renovated and looks like a brand new apartment. It has climalit, double glazed windows, tiled floors, a new kitchen and two complete new bathrooms. The master bedroom with bathroom en-suite is next to the large living room with a separate space for the dining room next to the kitchen. Behind are three more bedrooms with one bathroom. Aire conditioning in living room and master bedroom. Parking space available against reasonable prices in the covered garage.