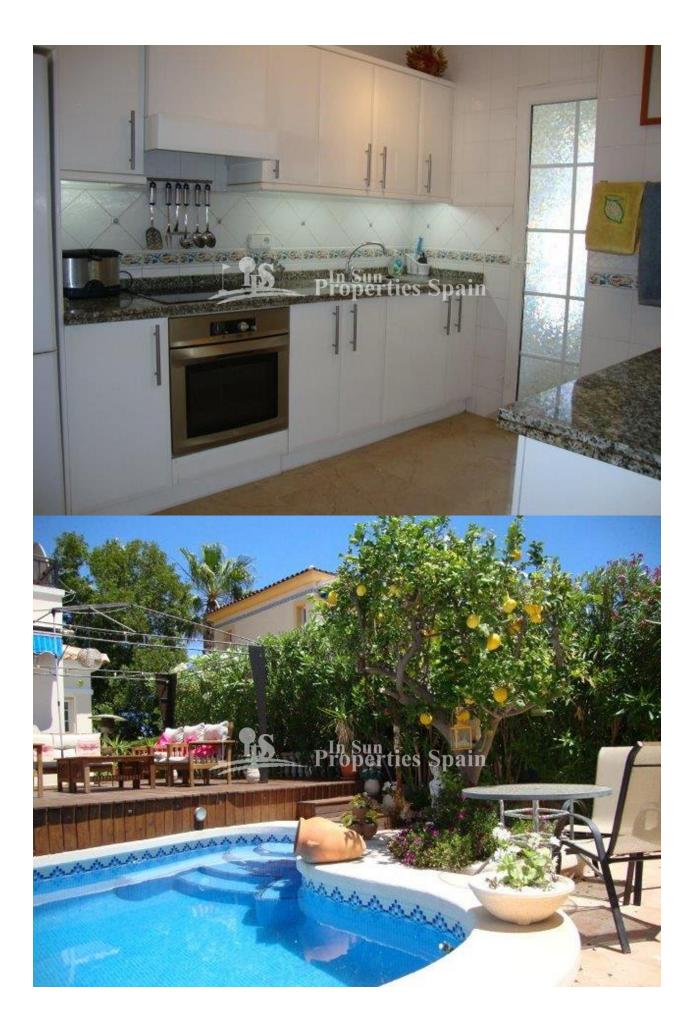

### DESCRIPTION

This south /west facing Detached Villa Brisa is located in Playa Flamenca Montilla II with 3 bedrooms master bedroom with onsite and dressing room ,2 bathrooms, separate kitchen with utility area ,large lounge with log burning fire and patio doors leading out to the terrace and pool area, fully furnished, 29 m2 roof terrace with sea views, video entry system,walking distance to the Playa Flamenca Beach center with all amenities and to the sandy beaches of Orihuela Costa!

• Fruit trees • Palm trees • Stone walls BBQ/grill • Private garden Communal Garden

HEATING