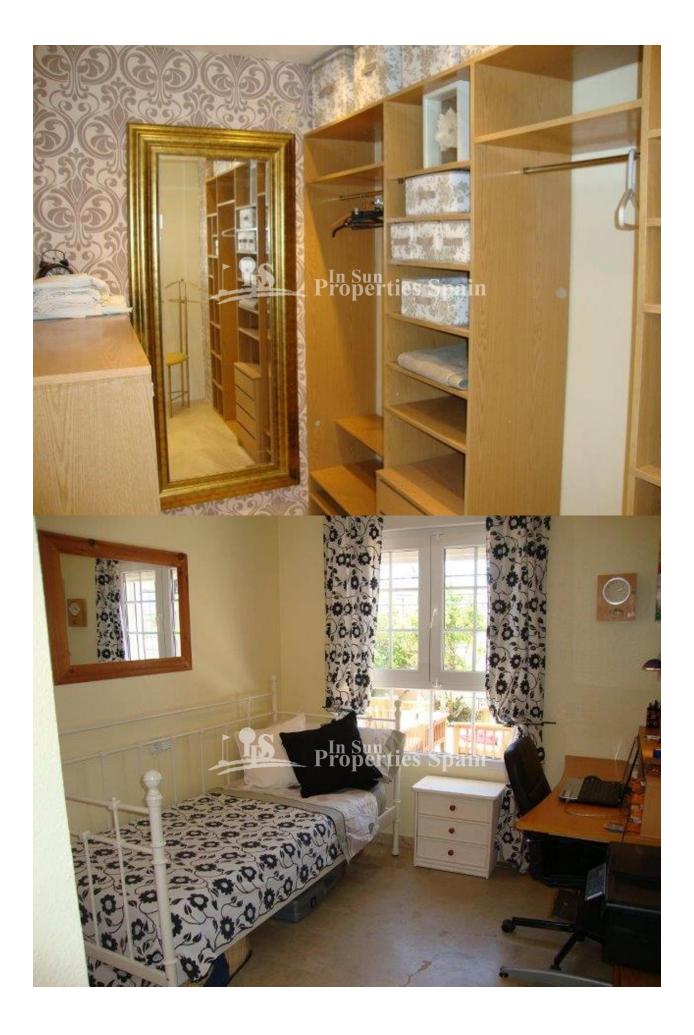

### DESCRIPTION

This south /west facing Detached Villa Brisa is located in Playa Flamenca Montilla II with 3 bedrooms master bedroom with onsite and dressing room ,2 bathrooms, separate kitchen with utility area ,large lounge with log burning fire and patio doors leading out to the terrace and pool area, fully furnished, 29 m2 roof terrace with sea views, video entry system,walking distance to the Playa Flamenca Beach center with all amenities and to the sandy beaches of Orihuela Costa!