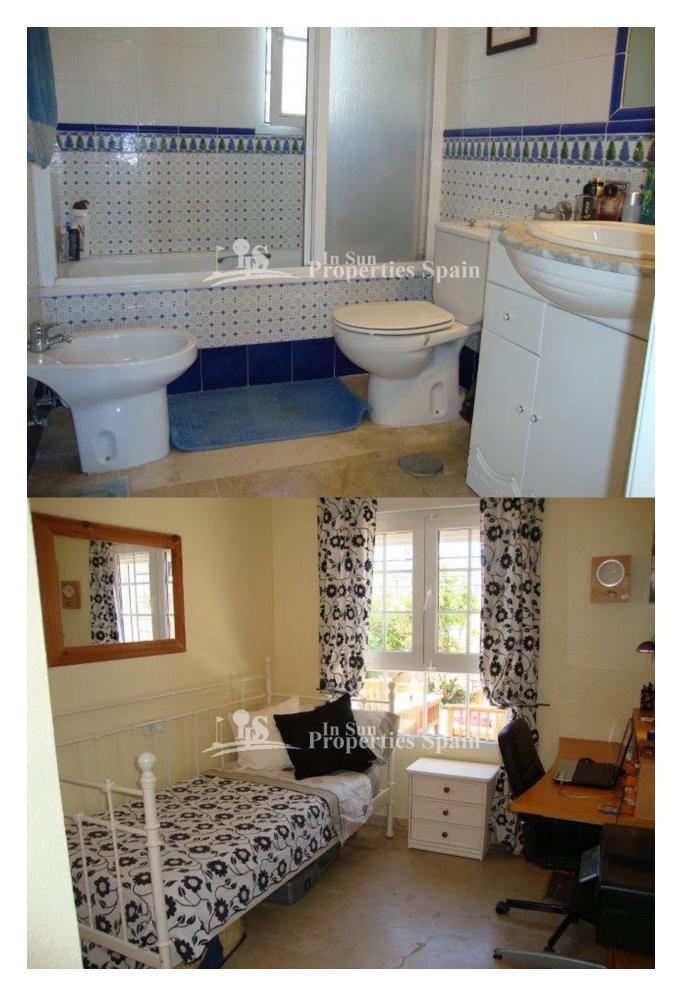

### DESCRIPTION

This south /west facing Detached Villa Brisa is located in Playa Flamenca Montilla II with 3 bedrooms master bedroom with onsite and dressing room ,2 bathrooms, separate kitchen with utility area ,large lounge with log burning fire and patio doors leading out to the terrace and pool area, fully furnished, 29 m2 roof terrace with sea views, video entry system,walking distance to the Playa Flamenca Beach center with all amenities and to the sandy beaches of Orihuela Costa!

### **ENERGETIC CERTIFIED**

REF: # 2501

| STYLE             | VIEWS                                               | AIRCONDITIONING                                                                      | DISTANCE TO :                                                                               |
|-------------------|-----------------------------------------------------|--------------------------------------------------------------------------------------|---------------------------------------------------------------------------------------------|
| Mediterranean     | <ul><li>Panoramic views</li><li>Sea views</li></ul> | <ul><li>Livingroom</li><li>Kitchen</li><li>Bedrooms</li></ul>                        | Beach : 2 Km                                                                                |
|                   |                                                     |                                                                                      | Airport: 50 Km<br>Town center : 1 Km                                                        |
| ODIENTATION       | FURNITURE                                           | DADI/INO                                                                             |                                                                                             |
| ORIENTATION       | FURNITURE                                           | PARKING                                                                              | ТАХ                                                                                         |
| South west        | • Furnished                                         | Garage no Cars : 1                                                                   | Community : 450 €                                                                           |
|                   |                                                     | Parking no Cars: 1                                                                   | I.B.I : 130 €                                                                               |
| MAIN LIVING AREA  | FLOARING                                            | KITCHEN                                                                              | GARDEN AND<br>TERRACES                                                                      |
| Bathroom en-suite | <ul><li>Tile floors</li><li>Marble floors</li></ul> | <ul><li>Closed kitchen</li><li>Equipped kitchen</li><li>Granite countertop</li></ul> | TERRACES                                                                                    |
|                   |                                                     |                                                                                      | <ul><li> Open terrace</li><li> Exterior lights</li><li> Automatic watering system</li></ul> |