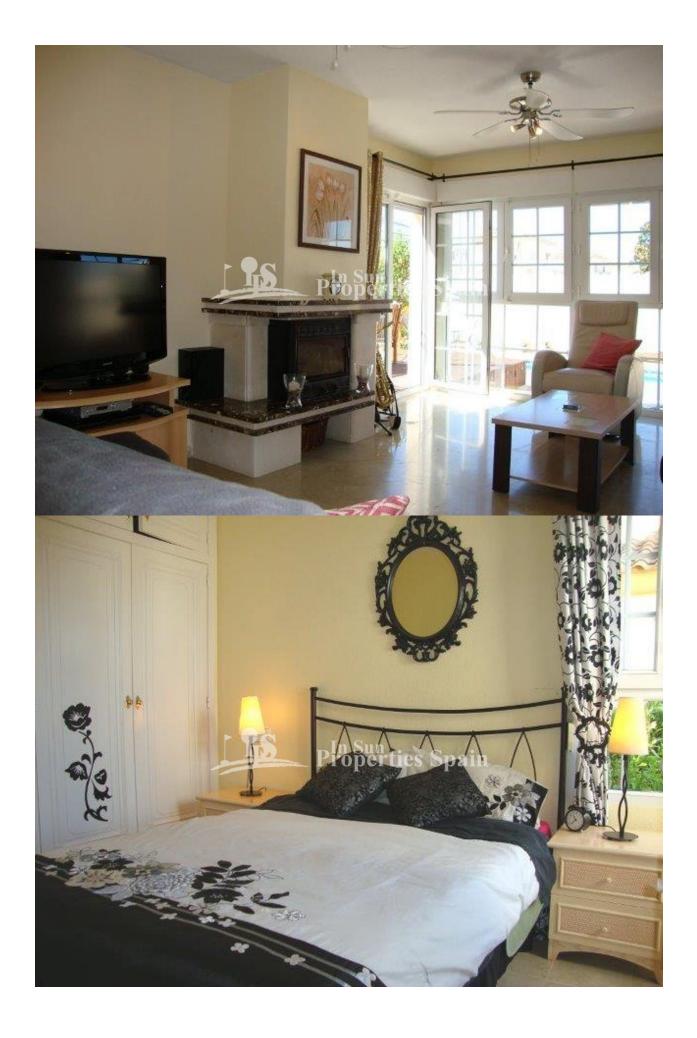

### DESCRIPTION

This south /west facing Detached Villa Brisa is located in Playa Flamenca Montilla II with 3 bedrooms master bedroom with onsite and dressing room ,2 bathrooms, separate kitchen with utility area ,large lounge with log burning fire and patio doors leading out to the terrace and pool area, fully furnished, 29 m2 roof terrace with sea views, video entry system,walking distance to the Playa Flamenca Beach center with all amenities and to the sandy beaches of Orihuela Costa!

## EXTRA

- Fireplace wood
- Built in wardrobes
- Alarm • Reinforced door
- Double glazed windowsSatellite TV
- Storage room
- Internet