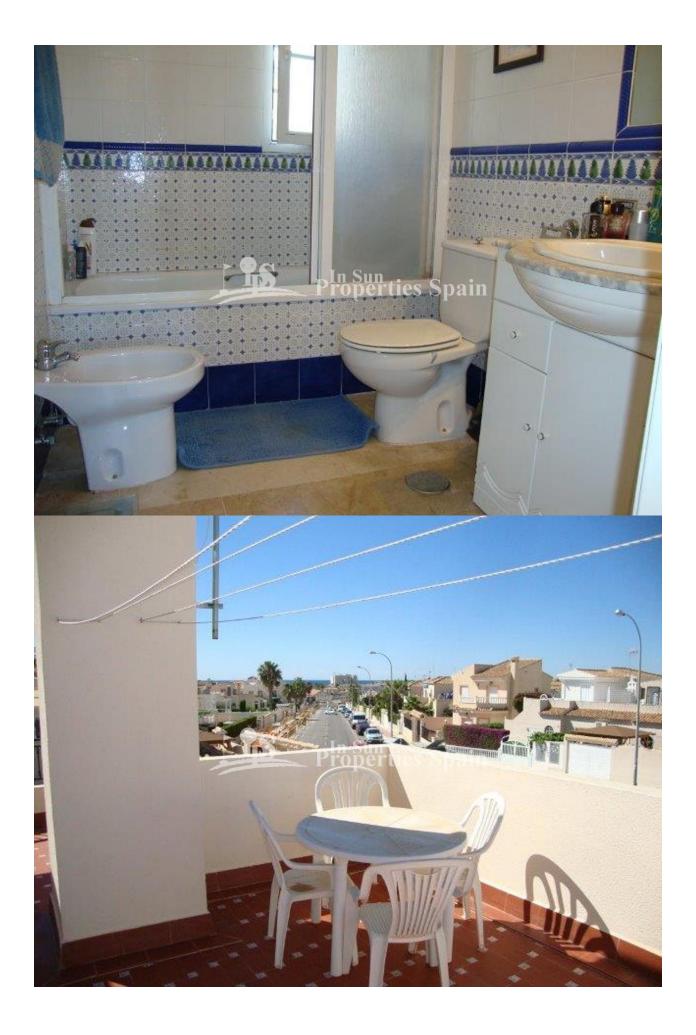

### DESCRIPTION

This south /west facing Detached Villa Brisa is located in Playa Flamenca Montilla II with 3 bedrooms master bedroom with onsite and dressing room ,2 bathrooms, separate kitchen with utility area ,large lounge with log burning fire and patio doors leading out to the terrace and pool area, fully furnished, 29 m2 roof terrace with sea views, video entry system,walking distance to the Playa Flamenca Beach center with all amenities and to the sandy beaches of Orihuela Costa!

### **ENERGETIC CERTIFIED**

REF: # 2501

| STYLE             | VIEWS                                               | AIRCONDITIONING                                                                      | DISTANCE TO :                                                                               |
|-------------------|-----------------------------------------------------|--------------------------------------------------------------------------------------|---------------------------------------------------------------------------------------------|
| Mediterranean     | <ul><li>Panoramic views</li><li>Sea views</li></ul> | <ul><li>Livingroom</li><li>Kitchen</li><li>Bedrooms</li></ul>                        | Beach : 2 Km                                                                                |
|                   |                                                     |                                                                                      | Airport: 50 Km<br>Town center : 1 Km                                                        |
| ODIENTATION       | FURNITURE                                           | DADI/INO                                                                             |                                                                                             |
| ORIENTATION       | FURNITURE                                           | PARKING                                                                              | ТАХ                                                                                         |
| South west        | • Furnished                                         | Garage no Cars : 1                                                                   | Community : 450 €                                                                           |
|                   |                                                     | Parking no Cars: 1                                                                   | I.B.I : 130 €                                                                               |
| MAIN LIVING AREA  | FLOARING                                            | KITCHEN                                                                              | GARDEN AND<br>TERRACES                                                                      |
| Bathroom en-suite | <ul><li>Tile floors</li><li>Marble floors</li></ul> | <ul><li>Closed kitchen</li><li>Equipped kitchen</li><li>Granite countertop</li></ul> | TERRACES                                                                                    |
|                   |                                                     |                                                                                      | <ul><li> Open terrace</li><li> Exterior lights</li><li> Automatic watering system</li></ul> |