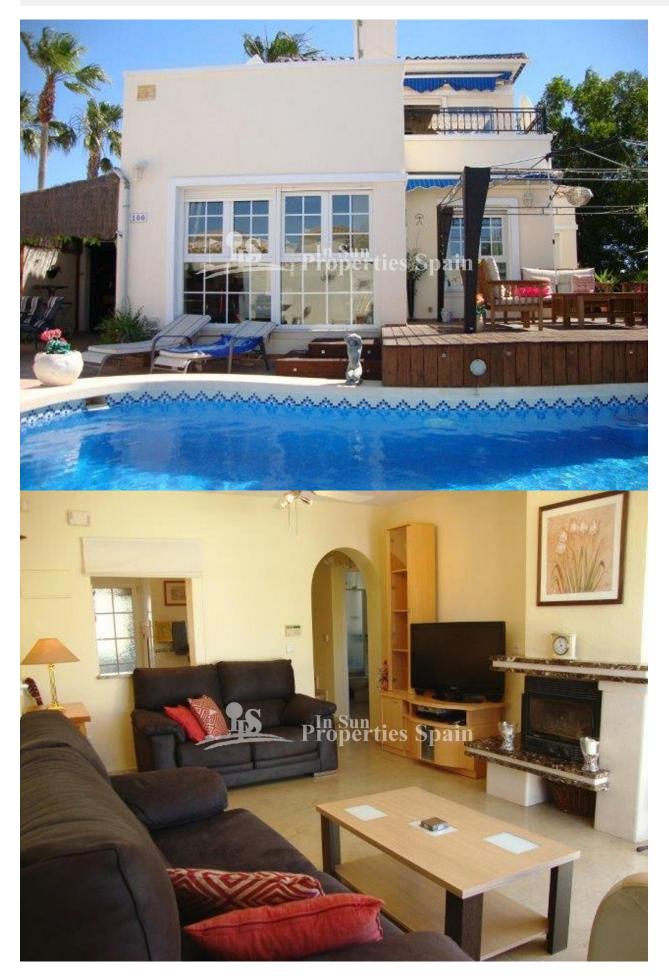

### DESCRIPTION

This south /west facing Detached Villa Brisa is located in Playa Flamenca Montilla II with 3 bedrooms master bedroom with onsite and dressing room ,2 bathrooms, separate kitchen with utility area ,large lounge with log burning fire and patio doors leading out to the terrace and pool area, fully furnished, 29 m2 roof terrace with sea views, video entry system,walking distance to the Playa Flamenca Beach center with all amenities and to the sandy beaches of Orihuela Costa!

### **ENERGETIC CERTIFIED**

REF: # 2501

| STYLE             | VIEWS                                               | AIRCONDITIONING                                                                      | DISTANCE TO :                                                                               |
|-------------------|-----------------------------------------------------|--------------------------------------------------------------------------------------|---------------------------------------------------------------------------------------------|
| Mediterranean     | <ul><li>Panoramic views</li><li>Sea views</li></ul> | <ul><li>Livingroom</li><li>Kitchen</li><li>Bedrooms</li></ul>                        | Beach : 2 Km                                                                                |
|                   |                                                     |                                                                                      | Airport: 50 Km<br>Town center : 1 Km                                                        |
| ODIENTATION       | FURNITURE                                           | DADI/INO                                                                             |                                                                                             |
| ORIENTATION       | FURNITURE                                           | PARKING                                                                              | ТАХ                                                                                         |
| South west        | • Furnished                                         | Garage no Cars : 1                                                                   | Community : 450 €                                                                           |
|                   |                                                     | Parking no Cars: 1                                                                   | I.B.I : 130 €                                                                               |
| MAIN LIVING AREA  | FLOARING                                            | KITCHEN                                                                              | GARDEN AND<br>TERRACES                                                                      |
| Bathroom en-suite | <ul><li>Tile floors</li><li>Marble floors</li></ul> | <ul><li>Closed kitchen</li><li>Equipped kitchen</li><li>Granite countertop</li></ul> | TERRACES                                                                                    |
|                   |                                                     |                                                                                      | <ul><li> Open terrace</li><li> Exterior lights</li><li> Automatic watering system</li></ul> |