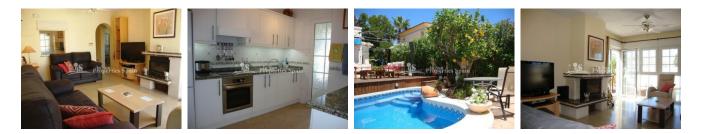

### DESCRIPTION

This south /west facing Detached Villa Brisa is located in Playa Flamenca Montilla II with 3 bedrooms master bedroom with onsite and dressing room ,2 bathrooms, separate kitchen with utility area ,large lounge with log burning fire and patio doors leading out to the terrace and pool area, fully furnished, 29 m2 roof terrace with sea views, video entry system,walking distance to the Playa Flamenca Beach center with all amenities and to the sandy beaches of Orihuela Costa!

### **ENERGETIC CERTIFIED**

REF: # 2501

| STYLE             | VIEWS                                               | AIRCONDITIONING                                                                      | DISTANCE TO :                                                                               |
|-------------------|-----------------------------------------------------|--------------------------------------------------------------------------------------|---------------------------------------------------------------------------------------------|
| Mediterranean     | <ul><li>Panoramic views</li><li>Sea views</li></ul> | <ul><li>Livingroom</li><li>Kitchen</li><li>Bedrooms</li></ul>                        | Beach : 2 Km                                                                                |
|                   |                                                     |                                                                                      | Airport: 50 Km<br>Town center : 1 Km                                                        |
| ODIENTATION       | FURNITURE                                           | DADI/INO                                                                             |                                                                                             |
| ORIENTATION       | FURNITURE                                           | PARKING                                                                              | ТАХ                                                                                         |
| South west        | • Furnished                                         | Garage no Cars : 1                                                                   | Community : 450 €                                                                           |
|                   |                                                     | Parking no Cars: 1                                                                   | I.B.I : 130 €                                                                               |
| MAIN LIVING AREA  | FLOARING                                            | KITCHEN                                                                              | GARDEN AND<br>TERRACES                                                                      |
| Bathroom en-suite | <ul><li>Tile floors</li><li>Marble floors</li></ul> | <ul><li>Closed kitchen</li><li>Equipped kitchen</li><li>Granite countertop</li></ul> | TERRACES                                                                                    |
|                   |                                                     |                                                                                      | <ul><li> Open terrace</li><li> Exterior lights</li><li> Automatic watering system</li></ul> |