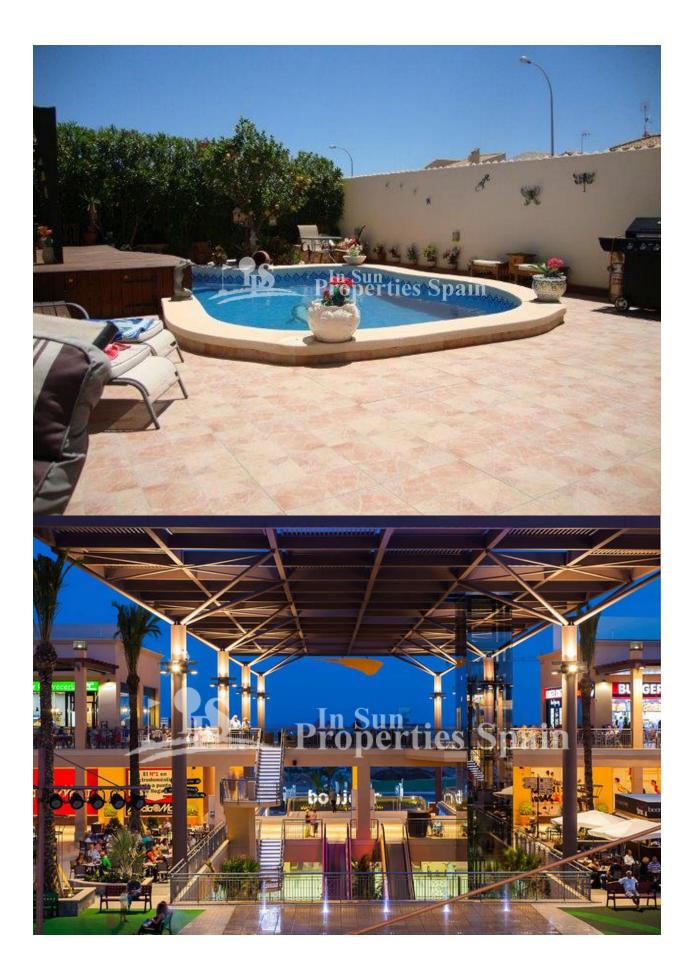

### DESCRIPTION

This south /west facing Detached Villa Brisa is located in Playa Flamenca Montilla II with 3 bedrooms master bedroom with onsite and dressing room ,2 bathrooms, separate kitchen with utility area ,large lounge with log burning fire and patio doors leading out to the terrace and pool area, fully furnished, 29 m2 roof terrace with sea views, video entry system,walking distance to the Playa Flamenca Beach center with all amenities and to the sandy beaches of Orihuela Costa!

### **ENERGETIC CERTIFIED**

REF: # 2501

| STYLE             | VIEWS                                               | AIRCONDITIONING                                                                      | DISTANCE TO :                                                                               |
|-------------------|-----------------------------------------------------|--------------------------------------------------------------------------------------|---------------------------------------------------------------------------------------------|
| Mediterranean     | <ul><li>Panoramic views</li><li>Sea views</li></ul> | <ul><li>Livingroom</li><li>Kitchen</li><li>Bedrooms</li></ul>                        | Beach : 2 Km                                                                                |
|                   |                                                     |                                                                                      | Airport: 50 Km<br>Town center : 1 Km                                                        |
| ODIENTATION       | FURNITURE                                           | DADI/INO                                                                             |                                                                                             |
| ORIENTATION       | FURNITURE                                           | PARKING                                                                              | ТАХ                                                                                         |
| South west        | • Furnished                                         | Garage no Cars : 1                                                                   | Community : 450 €                                                                           |
|                   |                                                     | Parking no Cars: 1                                                                   | I.B.I : 130 €                                                                               |
| MAIN LIVING AREA  | FLOARING                                            | KITCHEN                                                                              | GARDEN AND<br>TERRACES                                                                      |
| Bathroom en-suite | <ul><li>Tile floors</li><li>Marble floors</li></ul> | <ul><li>Closed kitchen</li><li>Equipped kitchen</li><li>Granite countertop</li></ul> | TERRACES                                                                                    |
|                   |                                                     |                                                                                      | <ul><li> Open terrace</li><li> Exterior lights</li><li> Automatic watering system</li></ul> |