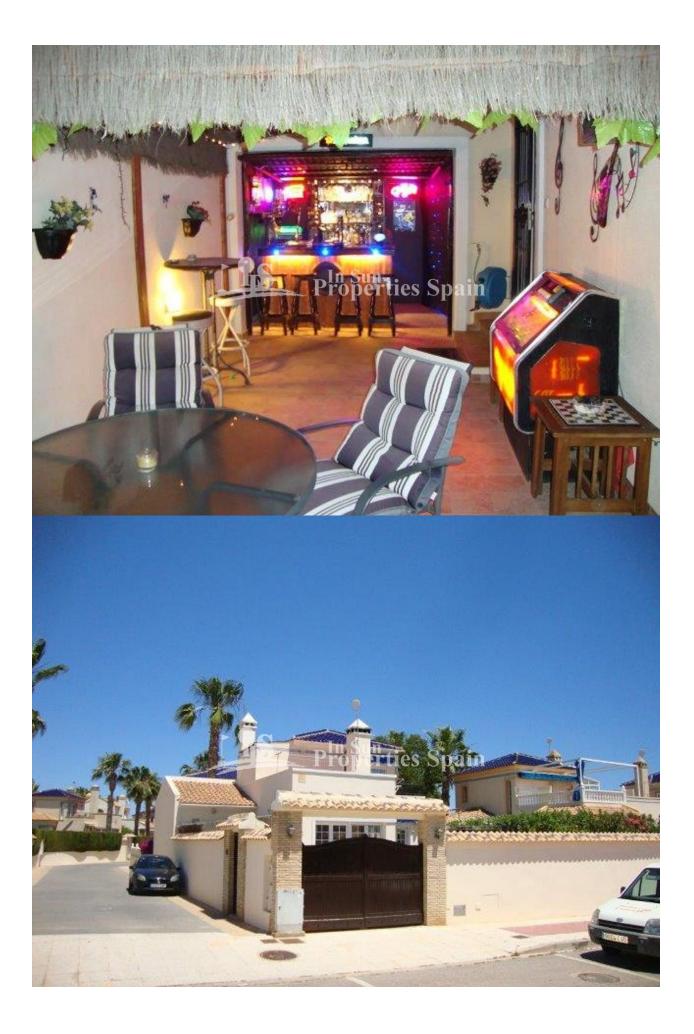

### DESCRIPTION

This south /west facing Detached Villa Brisa is located in Playa Flamenca Montilla II with 3 bedrooms master bedroom with onsite and dressing room ,2 bathrooms, separate kitchen with utility area ,large lounge with log burning fire and patio doors leading out to the terrace and pool area, fully furnished, 29 m2 roof terrace with sea views, video entry system,walking distance to the Playa Flamenca Beach center with all amenities and to the sandy beaches of Orihuela Costa!

### **ENERGETIC CERTIFIED**

REF: # 2501

| STYLE             | VIEWS                                               | AIRCONDITIONING                                                                      | DISTANCE TO :                                                                               |
|-------------------|-----------------------------------------------------|--------------------------------------------------------------------------------------|---------------------------------------------------------------------------------------------|
| Mediterranean     | <ul><li>Panoramic views</li><li>Sea views</li></ul> | <ul><li>Livingroom</li><li>Kitchen</li><li>Bedrooms</li></ul>                        | Beach : 2 Km                                                                                |
|                   |                                                     |                                                                                      | Airport: 50 Km<br>Town center : 1 Km                                                        |
| ODIENTATION       | FURNITURE                                           | DADI/INO                                                                             |                                                                                             |
| ORIENTATION       | FURNITURE                                           | PARKING                                                                              | ТАХ                                                                                         |
| South west        | • Furnished                                         | Garage no Cars : 1                                                                   | Community : 450 €                                                                           |
|                   |                                                     | Parking no Cars: 1                                                                   | I.B.I : 130 €                                                                               |
| MAIN LIVING AREA  | FLOARING                                            | KITCHEN                                                                              | GARDEN AND<br>TERRACES                                                                      |
| Bathroom en-suite | <ul><li>Tile floors</li><li>Marble floors</li></ul> | <ul><li>Closed kitchen</li><li>Equipped kitchen</li><li>Granite countertop</li></ul> | TERRACES                                                                                    |
|                   |                                                     |                                                                                      | <ul><li> Open terrace</li><li> Exterior lights</li><li> Automatic watering system</li></ul> |