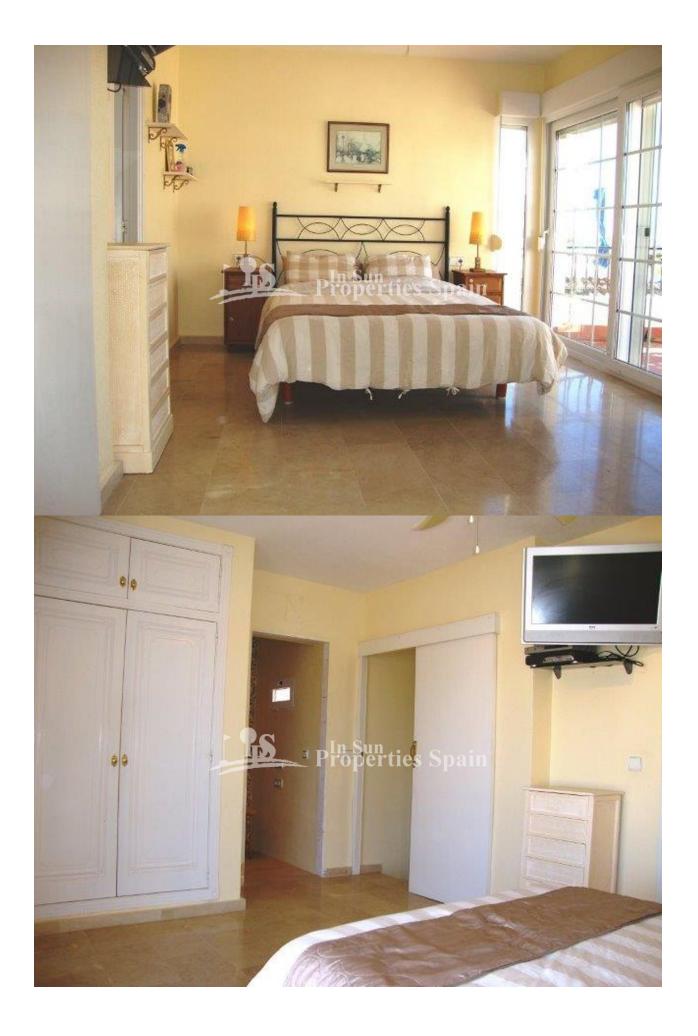

### DESCRIPTION

This south /west facing Detached Villa Brisa is located in Playa Flamenca Montilla II with 3 bedrooms master bedroom with onsite and dressing room ,2 bathrooms, separate kitchen with utility area ,large lounge with log burning fire and patio doors leading out to the terrace and pool area, fully furnished, 29 m2 roof terrace with sea views, video entry system,walking distance to the Playa Flamenca Beach center with all amenities and to the sandy beaches of Orihuela Costa!

## EXTRA

- Fireplace wood
- Built in wardrobes
- Alarm • Reinforced door
- Double glazed windowsSatellite TV
- Storage room
- Internet