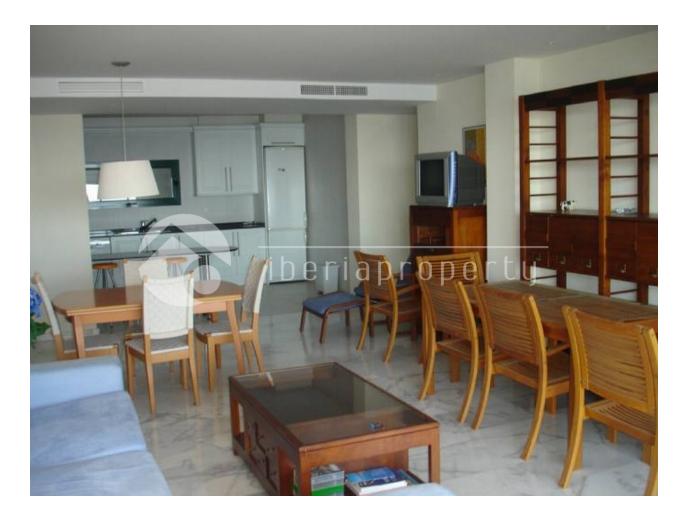

## DESCRIPTION

Stunning views over the bay of Altea Spectacular apartment with large terrace with jacuzzi and excellent sea and mountain views. Located in one of the most prestigious and secure areas in the coast.

#### **ENERGETIC CERTIFIED**

| STYLE                 | VIEWS                                                                                                  | AIRCONDITIONING          | DISTANCE TO :                                                                                                                         |
|-----------------------|--------------------------------------------------------------------------------------------------------|--------------------------|---------------------------------------------------------------------------------------------------------------------------------------|
| Mediterranean         | <ul><li>Panoramic views</li><li>Sea views</li><li>Mountain views</li></ul>                             | Central airconditioning  | Beach : 2 Km                                                                                                                          |
|                       |                                                                                                        |                          | Airport: 60 Km                                                                                                                        |
|                       |                                                                                                        |                          | Town center : 3 Km                                                                                                                    |
| ORIENTATION           | FURNITURE                                                                                              | PARKING                  | MAIN LIVING AREA                                                                                                                      |
| South • Not furnished | Not furnished                                                                                          | Garage no Cars : 1       | <ul> <li>Bathroom en-suite</li> </ul>                                                                                                 |
|                       |                                                                                                        | Parking no Cars: 1       |                                                                                                                                       |
| FLOARING              | GARDEN AND<br>TERRACES                                                                                 | HEATING                  | EXTRA                                                                                                                                 |
| • Tile floors         | <ul> <li>Covered terrace</li> <li>Open terrace</li> <li>Exterior lights</li> <li>Palm trees</li> </ul> | Central electric heating | <ul> <li>Built in wardrobes</li> <li>Reinforced door</li> <li>Satellite TV</li> <li>Security guard</li> <li>Video security</li> </ul> |