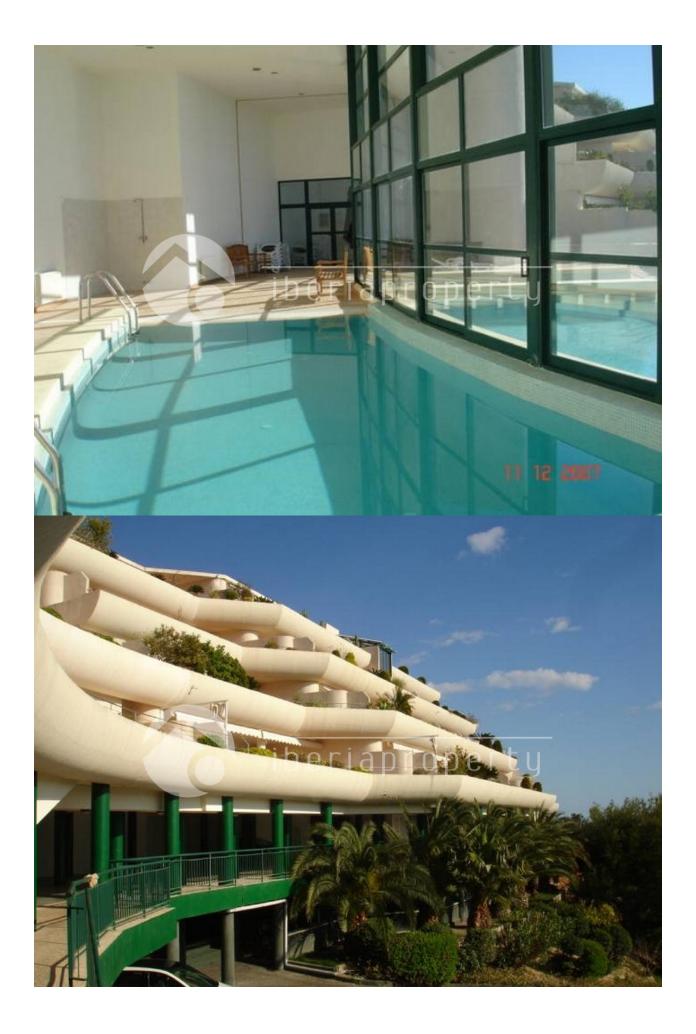

## DESCRIPTION

Stunning views over the bay of Altea Spectacular apartment with large terrace with jacuzzi and excellent sea and mountain views. Located in one of the most prestigious and secure areas in the coast.

#### **ENERGETIC CERTIFIED**

| STYLE                 | VIEWS                                                                                                  | AIRCONDITIONING          | DISTANCE TO :                                                                                                                         |
|-----------------------|--------------------------------------------------------------------------------------------------------|--------------------------|---------------------------------------------------------------------------------------------------------------------------------------|
| Mediterranean         | <ul><li>Panoramic views</li><li>Sea views</li><li>Mountain views</li></ul>                             | Central airconditioning  | Beach : 2 Km                                                                                                                          |
|                       |                                                                                                        |                          | Airport: 60 Km                                                                                                                        |
|                       |                                                                                                        |                          | Town center : 3 Km                                                                                                                    |
| ORIENTATION           | FURNITURE                                                                                              | PARKING                  | MAIN LIVING AREA                                                                                                                      |
| South • Not furnished | Not furnished                                                                                          | Garage no Cars : 1       | <ul> <li>Bathroom en-suite</li> </ul>                                                                                                 |
|                       |                                                                                                        | Parking no Cars: 1       |                                                                                                                                       |
| FLOARING              | GARDEN AND<br>TERRACES                                                                                 | HEATING                  | EXTRA                                                                                                                                 |
| • Tile floors         | <ul> <li>Covered terrace</li> <li>Open terrace</li> <li>Exterior lights</li> <li>Palm trees</li> </ul> | Central electric heating | <ul> <li>Built in wardrobes</li> <li>Reinforced door</li> <li>Satellite TV</li> <li>Security guard</li> <li>Video security</li> </ul> |