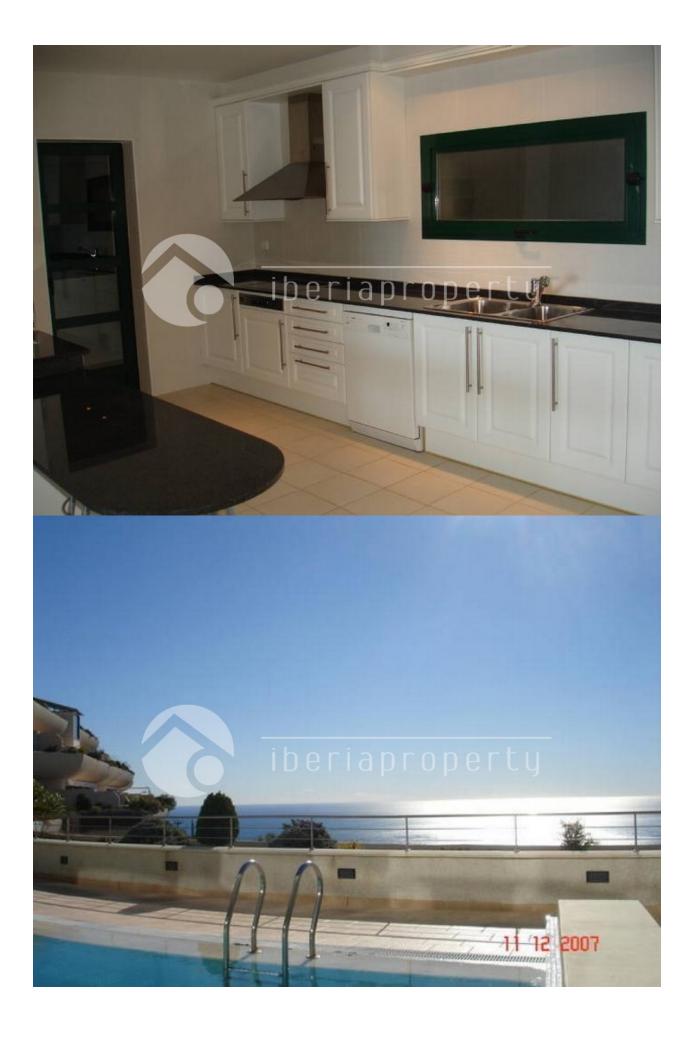

## DESCRIPTION

Stunning views over the bay of Altea Spectacular apartment with large terrace with jacuzzi and excellent sea and mountain views. Located in one of the most prestigious and secure areas in the coast.

#### **ENERGETIC CERTIFIED**

| STYLE                 | VIEWS                                                                                                  | AIRCONDITIONING          | DISTANCE TO :                                                                                                                         |
|-----------------------|--------------------------------------------------------------------------------------------------------|--------------------------|---------------------------------------------------------------------------------------------------------------------------------------|
| Mediterranean         | <ul><li>Panoramic views</li><li>Sea views</li><li>Mountain views</li></ul>                             | Central airconditioning  | Beach : 2 Km                                                                                                                          |
|                       |                                                                                                        |                          | Airport: 60 Km                                                                                                                        |
|                       |                                                                                                        |                          | Town center : 3 Km                                                                                                                    |
| ORIENTATION           | FURNITURE                                                                                              | PARKING                  | MAIN LIVING AREA                                                                                                                      |
| South • Not furnished | Not furnished                                                                                          | Garage no Cars : 1       | <ul> <li>Bathroom en-suite</li> </ul>                                                                                                 |
|                       |                                                                                                        | Parking no Cars: 1       |                                                                                                                                       |
| FLOARING              | GARDEN AND<br>TERRACES                                                                                 | HEATING                  | EXTRA                                                                                                                                 |
| • Tile floors         | <ul> <li>Covered terrace</li> <li>Open terrace</li> <li>Exterior lights</li> <li>Palm trees</li> </ul> | Central electric heating | <ul> <li>Built in wardrobes</li> <li>Reinforced door</li> <li>Satellite TV</li> <li>Security guard</li> <li>Video security</li> </ul> |