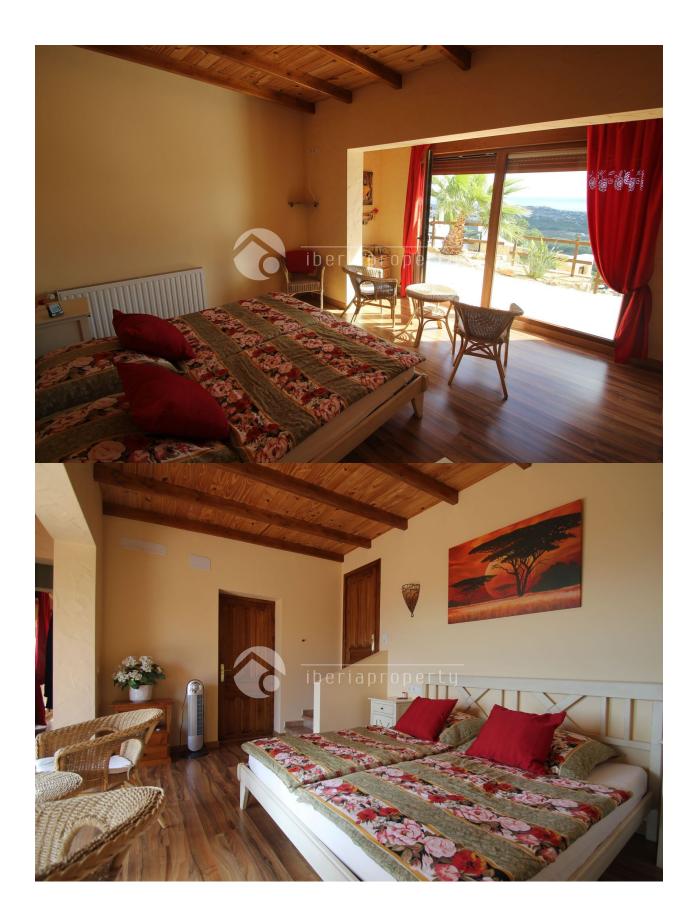

## **DESCRIPTION**

This rustic style villa, on one floor, has been designed by the owner and has spectaculair panoramic sea views from all the rooms and different terraces. It has a wide and horizontal set up and a spacious living room of 40 m2 with an open kitchen next to it. The master bedroom has fantastic sea views and a small terrace in front, a large bathroom and walk-in wardrobe. On the other side of the living with fire place, are two guest bedrooms and a big bathroom. The house has been made with solid materials, thick, isolated walls and double glazed German windows. The villa has a large pool of 30 m2 and is surrounded by sun terrace of 80 m2 many other covered terraces and has its own BBQ corner. It has central gas heating, a parking for one car and a nicely landscaped, low maintenance garden. The rustic details like the wooden beams on the ceiling, the materials and the colours give a cozy feel to the beautiful villa.

# **VIEWS**

- Panoramic views
- Sea views
- Mountain views