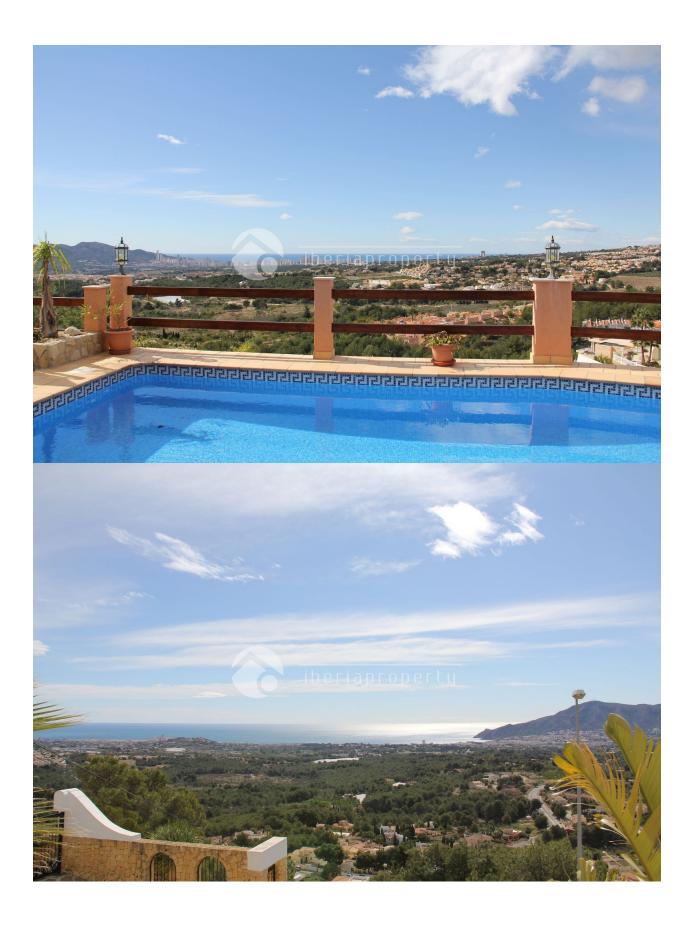

## **DESCRIPTION**

This rustic style villa, on one floor, has been designed by the owner and has spectaculair panoramic sea views from all the rooms and different terraces. It has a wide and horizontal set up and a spacious living room of 40 m2 with an open kitchen next to it. The master bedroom has fantastic sea views and a small terrace in front, a large bathroom and walk-in wardrobe. On the other side of the living with fire place, are two guest bedrooms and a big bathroom. The house has been made with solid materials, thick, isolated walls and double glazed German windows. The villa has a large pool of 30 m2 and is surrounded by sun terrace of 80 m2 many other covered terraces and has its own BBQ corner. It has central gas heating, a parking for one car and a nicely landscaped, low maintenance garden. The rustic details like the wooden beams on the ceiling, the materials and the colours give a cozy feel to the beautiful villa.

# **VIEWS**

- Panoramic views
- Sea views
- Mountain views