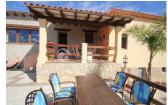

## **DESCRIPTION**

This rustic style villa, on one floor, has been designed by the owner and has spectaculair panoramic sea views from all the rooms and different terraces. It has a wide and horizontal set up and a spacious living room of 40 m2 with an open kitchen next to it. The master bedroom has fantastic sea views and a small terrace in front, a large bathroom and walk-in wardrobe. On the other side of the living with fire place, are two guest bedrooms and a big bathroom. The house has been made with solid materials, thick, isolated walls and double glazed German windows. The villa has a large pool of 30 m2 and is surrounded by sun terrace of 80 m2 many other covered terraces and has its own BBQ corner. It has central gas heating, a parking for one car and a nicely landscaped, low maintenance garden. The rustic details like the wooden beams on the ceiling, the materials and the colours give a cozy feel to the beautiful villa.

# GARDEN AND TERRACES

- Covered terrace
- Open terrace
- Fruit trees
- Palm trees
- Landscaped
- Fenced
- · Stone walls
- Electric gate
- Private garden