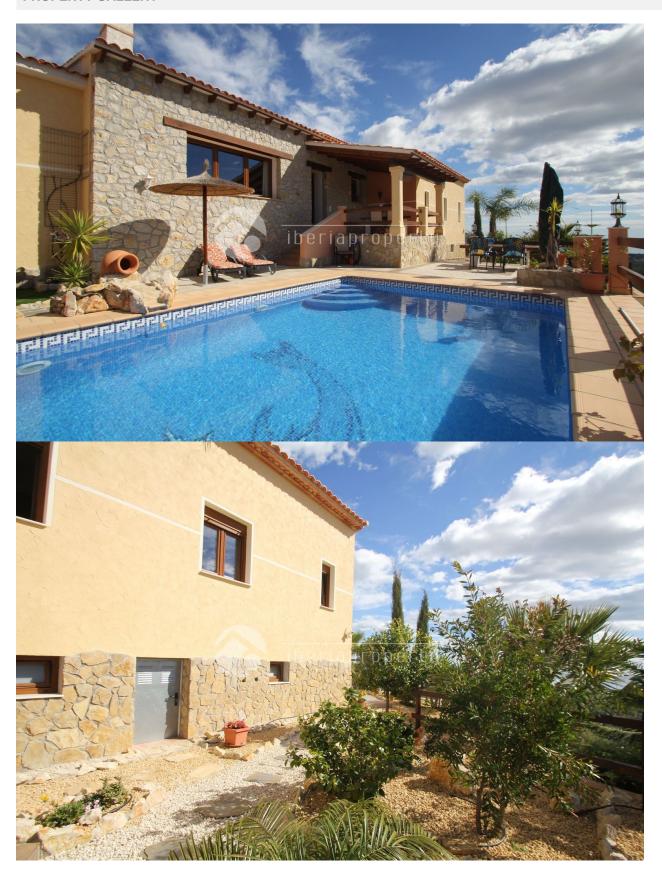

## **DESCRIPTION**

This rustic style villa, on one floor, has been designed by the owner and has spectaculair panoramic sea views from all the rooms and different terraces. It has a wide and horizontal set up and a spacious living room of 40 m2 with an open kitchen next to it. The master bedroom has fantastic sea views and a small terrace in front, a large bathroom and walk-in wardrobe. On the other side of the living with fire place, are two guest bedrooms and a big bathroom. The house has been made with solid materials, thick, isolated walls and double glazed German windows. The villa has a large pool of 30 m2 and is surrounded by sun terrace of 80 m2 many other covered terraces and has its own BBQ corner. It has central gas heating, a parking for one car and a nicely landscaped, low maintenance garden. The rustic details like the wooden beams on the ceiling, the materials and the colours give a cozy feel to the beautiful villa.

# GARDEN AND TERRACES

- Covered terrace
- Open terrace
- Fruit trees
- Palm trees
- Landscaped
- Fenced
- · Stone walls
- Electric gate
- Private garden