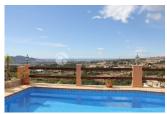

## **DESCRIPTION**

This rustic style villa, on one floor, has been designed by the owner and has spectaculair panoramic sea views from all the rooms and different terraces. It has a wide and horizontal set up and a spacious living room of 40 m2 with an open kitchen next to it. The master bedroom has fantastic sea views and a small terrace in front, a large bathroom and walk-in wardrobe. On the other side of the living with fire place, are two guest bedrooms and a big bathroom. The house has been made with solid materials, thick, isolated walls and double glazed German windows. The villa has a large pool of 30 m2 and is surrounded by sun terrace of 80 m2 many other covered terraces and has its own BBQ corner. It has central gas heating, a parking for one car and a nicely landscaped, low maintenance garden. The rustic details like the wooden beams on the ceiling, the materials and the colours give a cozy feel to the beautiful villa.

# **VIEWS**

- Panoramic views
- Sea views
- Mountain views