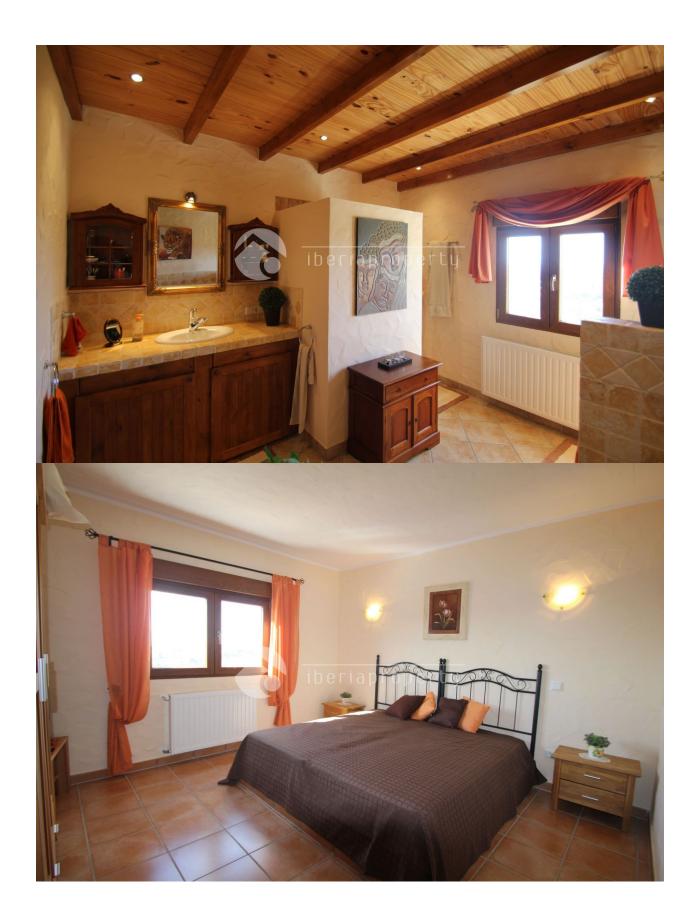

## **DESCRIPTION**

This rustic style villa, on one floor, has been designed by the owner and has spectaculair panoramic sea views from all the rooms and different terraces. It has a wide and horizontal set up and a spacious living room of 40 m2 with an open kitchen next to it. The master bedroom has fantastic sea views and a small terrace in front, a large bathroom and walk-in wardrobe. On the other side of the living with fire place, are two guest bedrooms and a big bathroom. The house has been made with solid materials, thick, isolated walls and double glazed German windows. The villa has a large pool of 30 m2 and is surrounded by sun terrace of 80 m2 many other covered terraces and has its own BBQ corner. It has central gas heating, a parking for one car and a nicely landscaped, low maintenance garden. The rustic details like the wooden beams on the ceiling, the materials and the colours give a cozy feel to the beautiful villa.

# **VIEWS**

- Panoramic views
- Sea views
- Mountain views

## **HEATING**

- · Central gas heating
- Radiators
- Fireplace wood