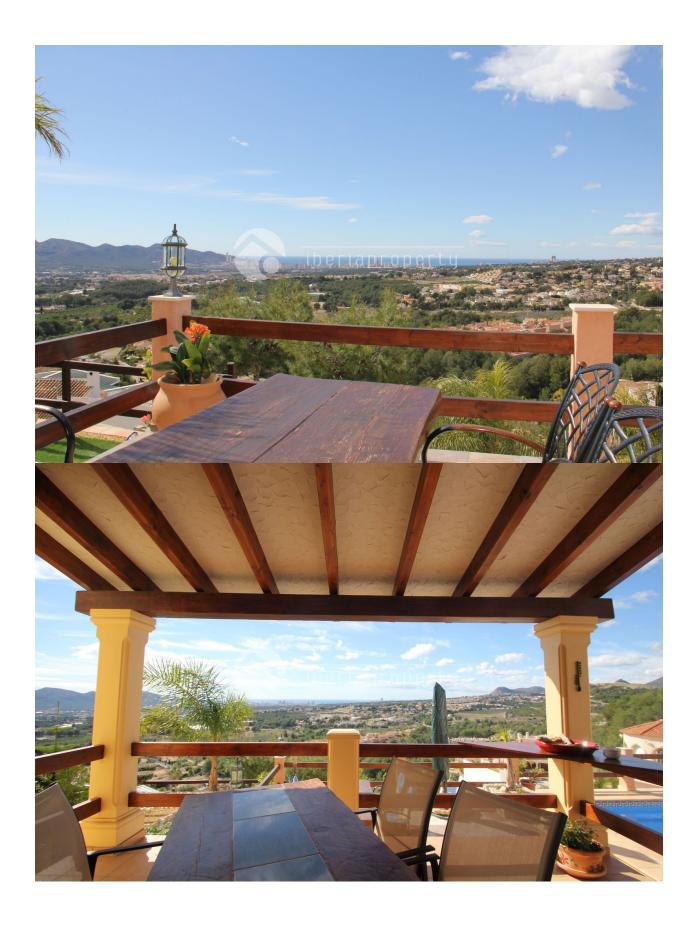

## **DESCRIPTION**

This rustic style villa, on one floor, has been designed by the owner and has spectaculair panoramic sea views from all the rooms and different terraces. It has a wide and horizontal set up and a spacious living room of 40 m2 with an open kitchen next to it. The master bedroom has fantastic sea views and a small terrace in front, a large bathroom and walk-in wardrobe. On the other side of the living with fire place, are two guest bedrooms and a big bathroom. The house has been made with solid materials, thick, isolated walls and double glazed German windows. The villa has a large pool of 30 m2 and is surrounded by sun terrace of 80 m2 many other covered terraces and has its own BBQ corner. It has central gas heating, a parking for one car and a nicely landscaped, low maintenance garden. The rustic details like the wooden beams on the ceiling, the materials and the colours give a cozy feel to the beautiful villa.

# **VIEWS**

- Panoramic views
- Sea views
- Mountain views

# GARDEN AND TERRACES

- Covered terrace
- Open terrace
- Fruit trees
- Palm trees
- Landscaped
- Fenced
- · Stone walls
- Electric gate
- Private garden