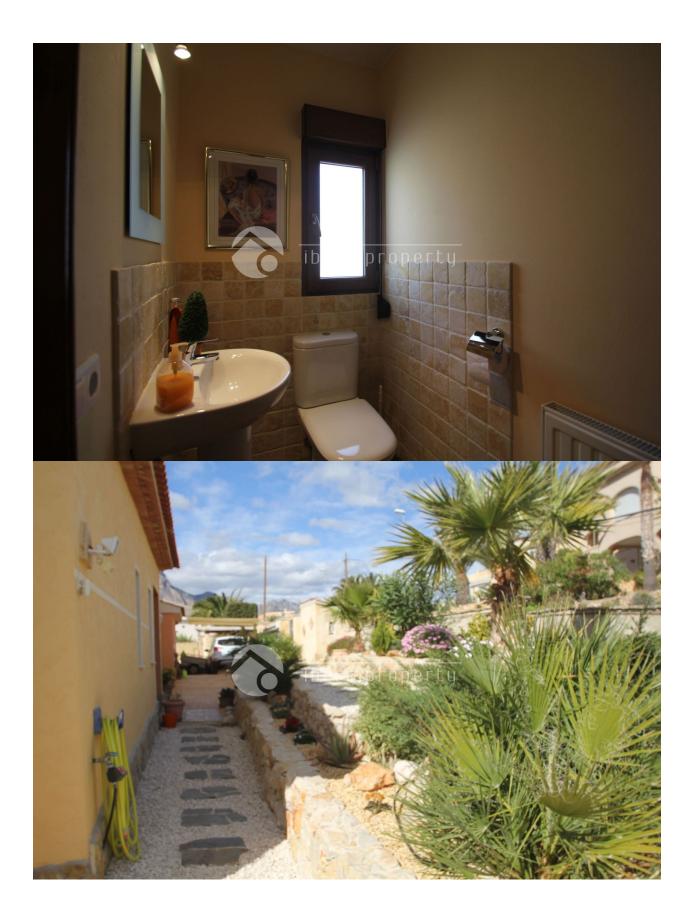

# GARDEN AND TERRACES

- Covered terrace
- Open terrace
- Fruit trees
- Palm trees
- Landscaped
- Fenced
- · Stone walls
- Electric gate
- Private garden