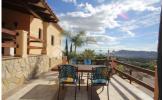

## **DESCRIPTION**

This rustic style villa, on one floor, has been designed by the owner and has spectaculair panoramic sea views from all the rooms and different terraces. It has a wide and horizontal set up and a spacious living room of 40 m2 with an open kitchen next to it. The master bedroom has fantastic sea views and a small terrace in front, a large bathroom and walk-in wardrobe. On the other side of the living with fire place, are two guest bedrooms and a big bathroom. The house has been made with solid materials, thick, isolated walls and double glazed German windows. The villa has a large pool of 30 m2 and is surrounded by sun terrace of 80 m2 many other covered terraces and has its own BBQ corner. It has central gas heating, a parking for one car and a nicely landscaped, low maintenance garden. The rustic details like the wooden beams on the ceiling, the materials and the colours give a cozy feel to the beautiful villa.

# **VIEWS**

- Panoramic views
- Sea views
- Mountain views

# GARDEN AND TERRACES

- Covered terrace
- Open terrace
- Fruit trees
- Palm trees
- Landscaped
- Fenced
- · Stone walls
- Electric gate
- Private garden