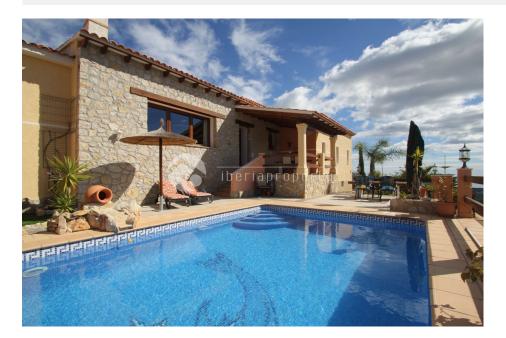

## **DESCRIPTION**

This rustic style villa, on one floor, has been designed by the owner and has spectaculair panoramic sea views from all the rooms and different terraces. It has a wide and horizontal set up and a spacious living room of 40 m2 with an open kitchen next to it. The master bedroom has fantastic sea views and a small terrace in front, a large bathroom and walk-in wardrobe. On the other side of the living with fire place, are two guest bedrooms and a big bathroom. The house has been made with solid materials, thick, isolated walls and double glazed German windows. The villa has a large pool of 30 m2 and is surrounded by sun terrace of 80 m2 many other covered terraces and has its own BBQ corner. It has central gas heating, a parking for one car and a nicely landscaped, low maintenance garden. The rustic details like the wooden beams on the ceiling, the materials and the colours give a cozy feel to the beautiful villa.

# GARDEN AND TERRACES

- Covered terrace
- Open terrace
- Fruit trees
- Palm trees
- Landscaped
- Fenced
- · Stone walls
- Electric gate
- Private garden