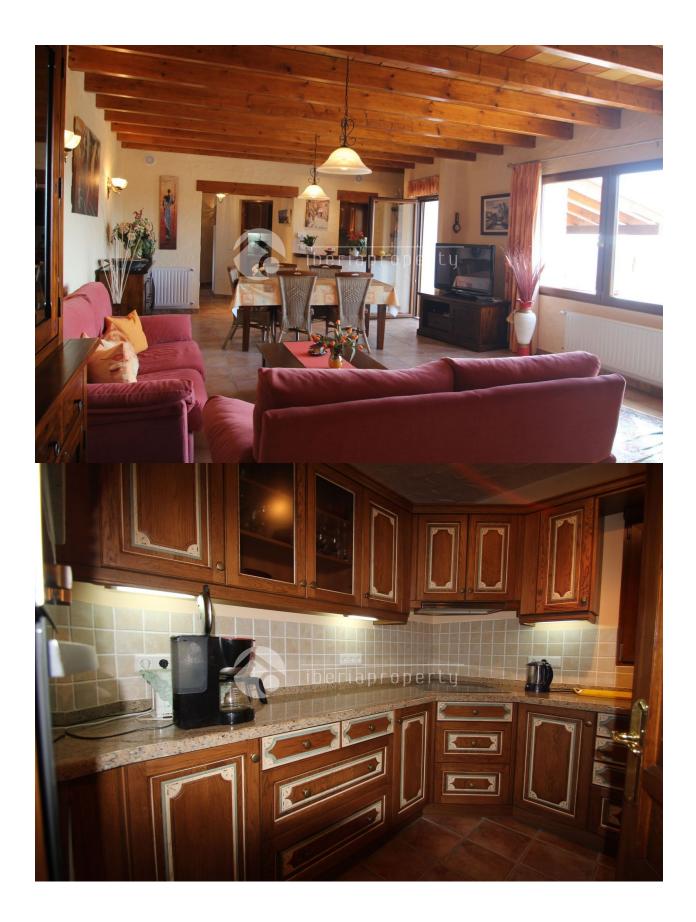

## **DESCRIPTION**

This rustic style villa, on one floor, has been designed by the owner and has spectaculair panoramic sea views from all the rooms and different terraces. It has a wide and horizontal set up and a spacious living room of 40 m2 with an open kitchen next to it. The master bedroom has fantastic sea views and a small terrace in front, a large bathroom and walk-in wardrobe. On the other side of the living with fire place, are two guest bedrooms and a big bathroom. The house has been made with solid materials, thick, isolated walls and double glazed German windows. The villa has a large pool of 30 m2 and is surrounded by sun terrace of 80 m2 many other covered terraces and has its own BBQ corner. It has central gas heating, a parking for one car and a nicely landscaped, low maintenance garden. The rustic details like the wooden beams on the ceiling, the materials and the colours give a cozy feel to the beautiful villa.

#### **KITCHEN**

- Open kitchen
- Equipped kitchen
- Granite countertop