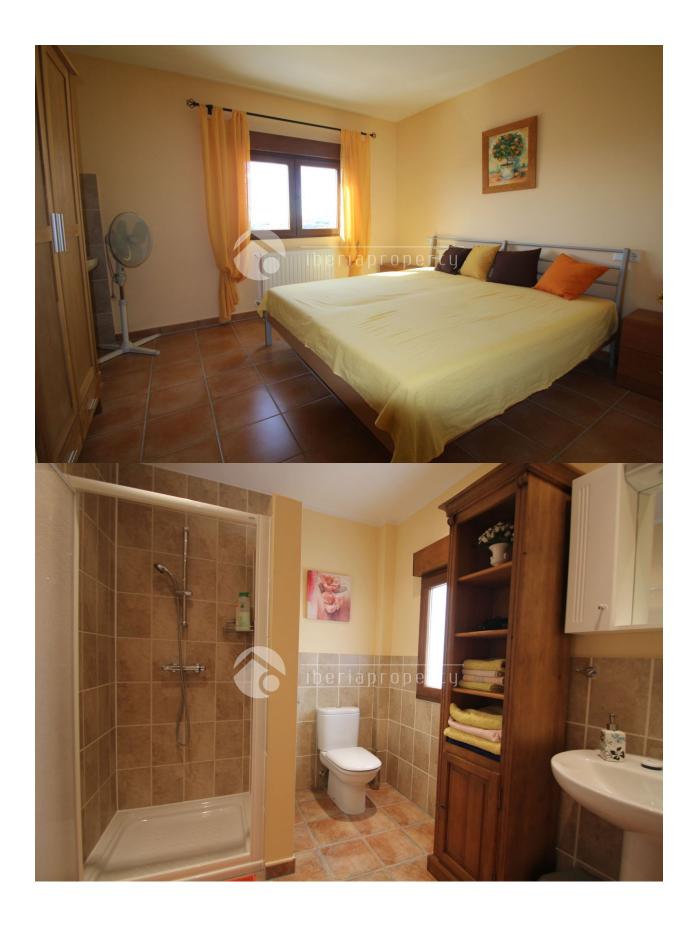

## **DESCRIPTION**

This rustic style villa, on one floor, has been designed by the owner and has spectaculair panoramic sea views from all the rooms and different terraces. It has a wide and horizontal set up and a spacious living room of 40 m2 with an open kitchen next to it. The master bedroom has fantastic sea views and a small terrace in front, a large bathroom and walk-in wardrobe. On the other side of the living with fire place, are two guest bedrooms and a big bathroom. The house has been made with solid materials, thick, isolated walls and double glazed German windows. The villa has a large pool of 30 m2 and is surrounded by sun terrace of 80 m2 many other covered terraces and has its own BBQ corner. It has central gas heating, a parking for one car and a nicely landscaped, low maintenance garden. The rustic details like the wooden beams on the ceiling, the materials and the colours give a cozy feel to the beautiful villa.

# **MAIN LIVING AREA**

**DISTANCE TO:** 

Beach: 2 Km

Airport: 50 Km

- Storage
- Bathroom en-suite