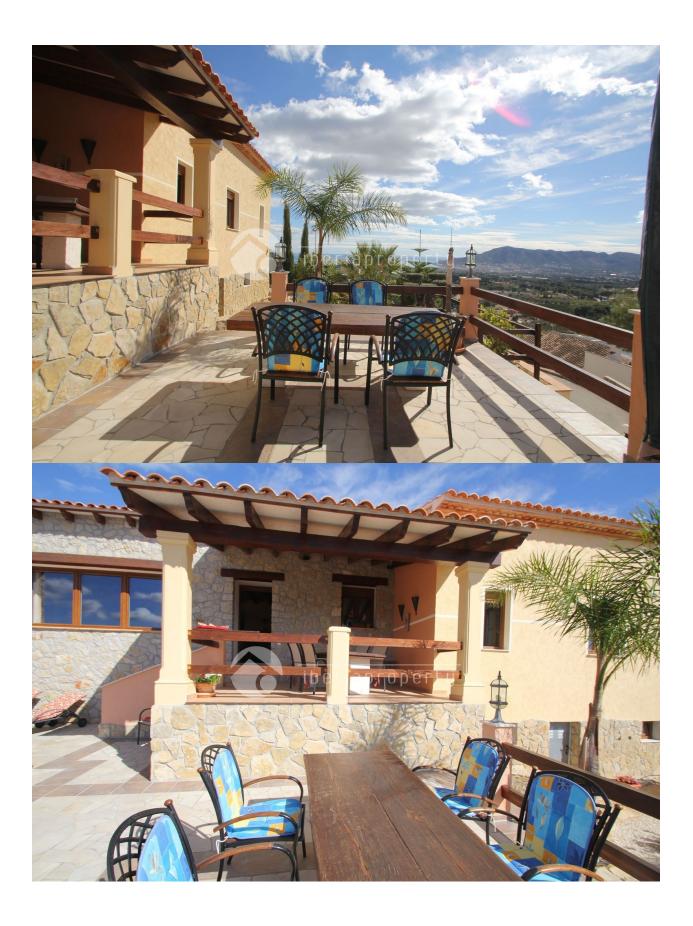

## **DESCRIPTION**

This rustic style villa, on one floor, has been designed by the owner and has spectaculair panoramic sea views from all the rooms and different terraces. It has a wide and horizontal set up and a spacious living room of 40 m2 with an open kitchen next to it. The master bedroom has fantastic sea views and a small terrace in front, a large bathroom and walk-in wardrobe. On the other side of the living with fire place, are two guest bedrooms and a big bathroom. The house has been made with solid materials, thick, isolated walls and double glazed German windows. The villa has a large pool of 30 m2 and is surrounded by sun terrace of 80 m2 many other covered terraces and has its own BBQ corner. It has central gas heating, a parking for one car and a nicely landscaped, low maintenance garden. The rustic details like the wooden beams on the ceiling, the materials and the colours give a cozy feel to the beautiful villa.

# GARDEN AND TERRACES

- Covered terrace
- Open terrace
- Fruit trees
- Palm trees
- Landscaped
- Fenced
- · Stone walls
- Electric gate
- Private garden