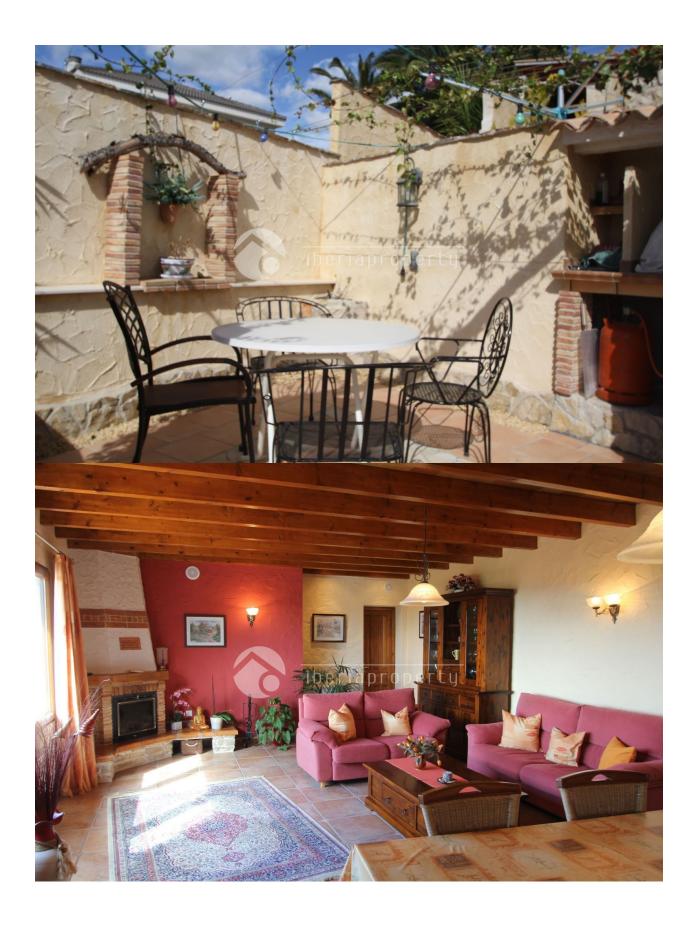

## **DESCRIPTION**

This rustic style villa, on one floor, has been designed by the owner and has spectaculair panoramic sea views from all the rooms and different terraces. It has a wide and horizontal set up and a spacious living room of 40 m2 with an open kitchen next to it. The master bedroom has fantastic sea views and a small terrace in front, a large bathroom and walk-in wardrobe. On the other side of the living with fire place, are two guest bedrooms and a big bathroom. The house has been made with solid materials, thick, isolated walls and double glazed German windows. The villa has a large pool of 30 m2 and is surrounded by sun terrace of 80 m2 many other covered terraces and has its own BBQ corner. It has central gas heating, a parking for one car and a nicely landscaped, low maintenance garden. The rustic details like the wooden beams on the ceiling, the materials and the colours give a cozy feel to the beautiful villa.

# GARDEN AND TERRACES

- Covered terrace
- Open terrace
- Fruit trees
- Palm trees
- Landscaped
- Fenced
- · Stone walls
- Electric gate
- Private garden

## **HEATING**

- · Central gas heating
- Radiators
- Fireplace wood