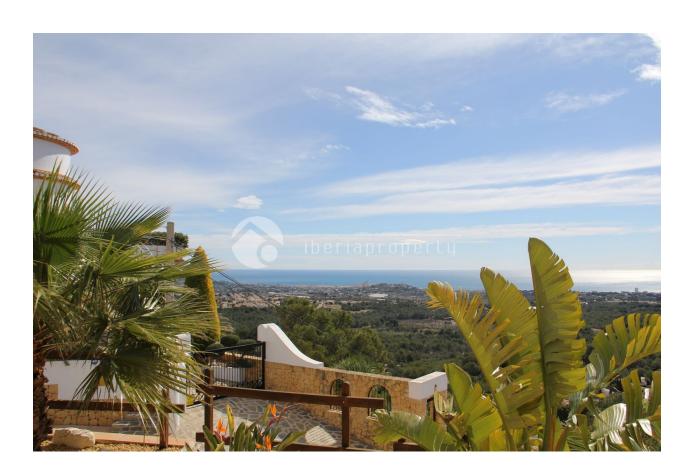

## **DESCRIPTION**

This rustic style villa, on one floor, has been designed by the owner and has spectaculair panoramic sea views from all the rooms and different terraces. It has a wide and horizontal set up and a spacious living room of 40 m2 with an open kitchen next to it. The master bedroom has fantastic sea views and a small terrace in front, a large bathroom and walk-in wardrobe. On the other side of the living with fire place, are two guest bedrooms and a big bathroom. The house has been made with solid materials, thick, isolated walls and double glazed German windows. The villa has a large pool of 30 m2 and is surrounded by sun terrace of 80 m2 many other covered terraces and has its own BBQ corner. It has central gas heating, a parking for one car and a nicely landscaped, low maintenance garden. The rustic details like the wooden beams on the ceiling, the materials and the colours give a cozy feel to the beautiful villa.

# **VIEWS**

- Panoramic views
- Sea views
- Mountain views