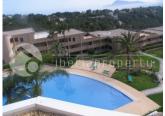

#### **DESCRIPTION**

This fantastic and spacious penthouse with large terrace with breathtaking sea views is worth a visit. It is located in the green and residential area of Altea la Vella with its shops and restaurants and the 9holes golf course at walking distance. The large living room of 43 m2 is facing south and is surrounded by windows to enjoy the sea views from every place in your living room. The enormous terrace with privacy and stunning sea and mountain views makes you enjoy the wonderful microclimate whole year long. The master bedroom is next to the terrace and has the bathroom en-suite. There are three bedrooms with fitted wardrobes and two bathrooms. There is also a spacious equipped kitchen with a separate laundry room. This property has an underground parking space with storage room. The modern looking complex has several beautiful communal pools with and well maintained and nicely landscaped gardens with panoramic views. The club house and restaurant of the Don Cayo golf club is at a 5 minutes walk away from this very special penthouse.

# GARDEN AND TERRACES

Parking no Cars: 1

- Covered terrace
- Open terrace
- Palm trees
- Landscaped
- Fenced
- Lawn
- Electric gate
- Communal Garden