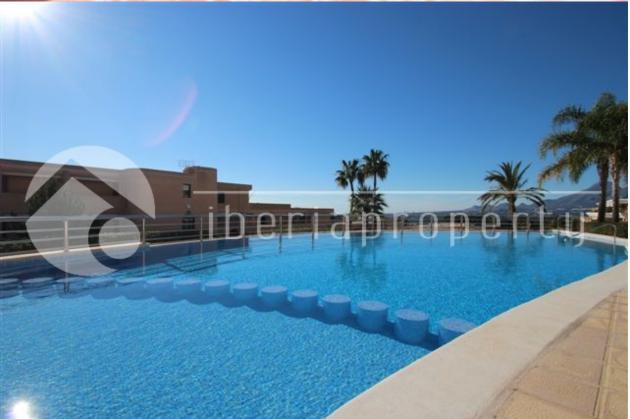

#### **DESCRIPTION**

This fantastic and spacious penthouse with large terrace with breathtaking sea views is worth a visit. It is located in the green and residential area of Altea la Vella with its shops and restaurants and the 9holes golf course at walking distance. The large living room of 43 m2 is facing south and is surrounded by windows to enjoy the sea views from every place in your living room. The enormous terrace with privacy and stunning sea and mountain views makes you enjoy the wonderful microclimate whole year long. The master bedroom is next to the terrace and has the bathroom en-suite. There are three bedrooms with fitted wardrobes and two bathrooms. There is also a spacious equipped kitchen with a separate laundry room. This property has an underground parking space with storage room. The modern looking complex has several beautiful communal pools with and well maintained and nicely landscaped gardens with panoramic views. The club house and restaurant of the Don Cayo golf club is at a 5 minutes walk away from this very special penthouse.