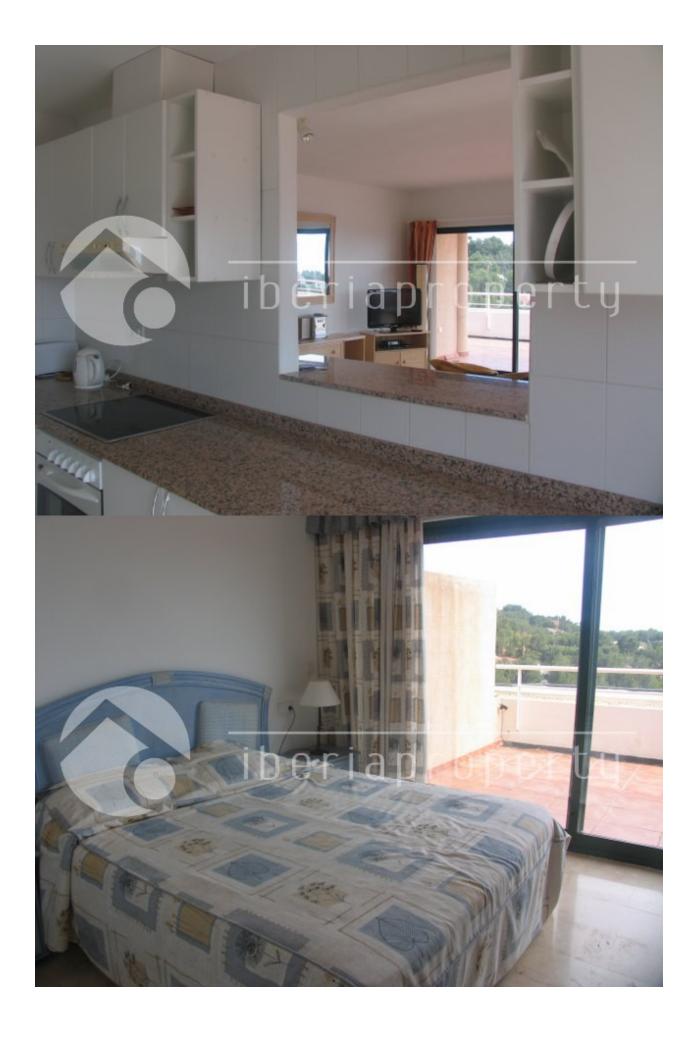

#### **DESCRIPTION**

This fantastic and spacious penthouse with large terrace with breathtaking sea views is worth a visit. It is located in the green and residential area of Altea la Vella with its shops and restaurants and the 9holes golf course at walking distance. The large living room of 43 m2 is facing south and is surrounded by windows to enjoy the sea views from every place in your living room. The enormous terrace with privacy and stunning sea and mountain views makes you enjoy the wonderful microclimate whole year long. The master bedroom is next to the terrace and has the bathroom en-suite. There are three bedrooms with fitted wardrobes and two bathrooms. There is also a spacious equipped kitchen with a separate laundry room. This property has an underground parking space with storage room. The modern looking complex has several beautiful communal pools with and well maintained and nicely landscaped gardens with panoramic views. The club house and restaurant of the Don Cayo golf club is at a 5 minutes walk away from this very special penthouse.

#### **VIEWS**

- Panoramic views
- Sea views
- Mountain views