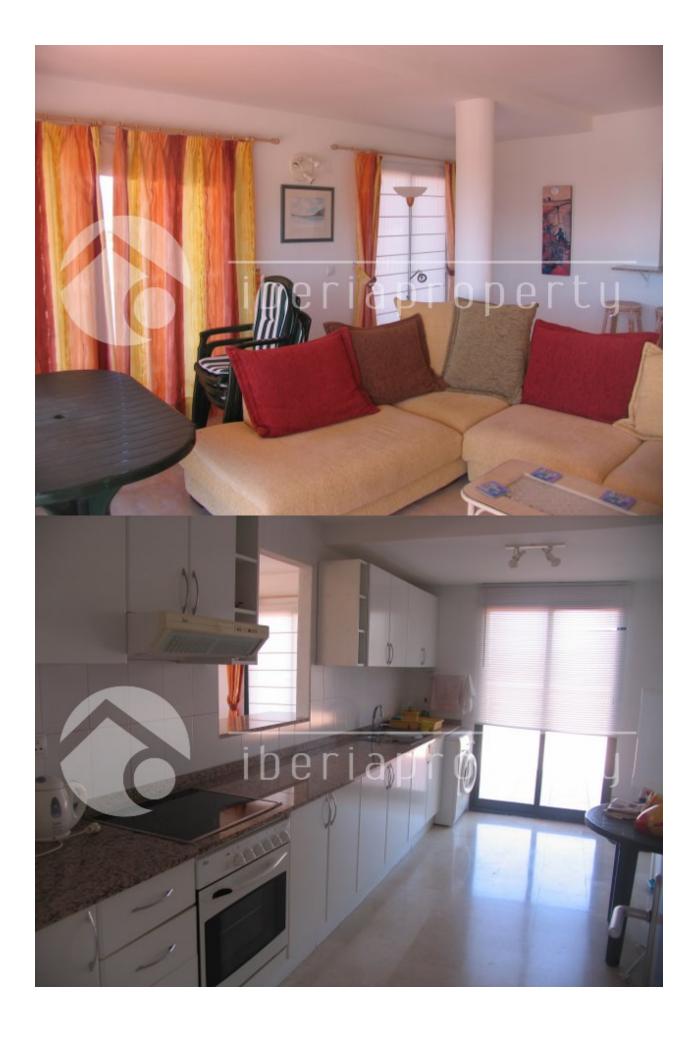

#### **DESCRIPTION**

This fantastic and spacious penthouse with large terrace with breathtaking sea views is worth a visit. It is located in the green and residential area of Altea la Vella with its shops and restaurants and the 9holes golf course at walking distance. The large living room of 43 m2 is facing south and is surrounded by windows to enjoy the sea views from every place in your living room. The enormous terrace with privacy and stunning sea and mountain views makes you enjoy the wonderful microclimate whole year long. The master bedroom is next to the terrace and has the bathroom en-suite. There are three bedrooms with fitted wardrobes and two bathrooms. There is also a spacious equipped kitchen with a separate laundry room. This property has an underground parking space with storage room. The modern looking complex has several beautiful communal pools with and well maintained and nicely landscaped gardens with panoramic views. The club house and restaurant of the Don Cayo golf club is at a 5 minutes walk away from this very special penthouse.

#### **KITCHEN**

South

- Closed kitchen
- Equipped kitchen
- Granite countertop