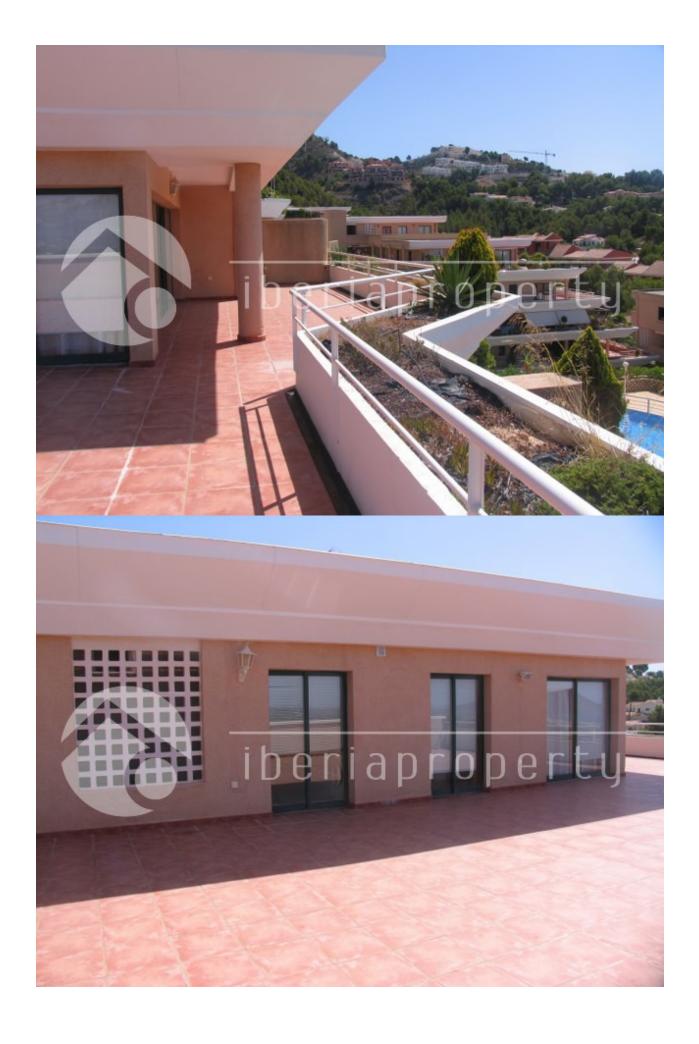

#### **DESCRIPTION**

This fantastic and spacious penthouse with large terrace with breathtaking sea views is worth a visit. It is located in the green and residential area of Altea la Vella with its shops and restaurants and the 9holes golf course at walking distance. The large living room of 43 m2 is facing south and is surrounded by windows to enjoy the sea views from every place in your living room. The enormous terrace with privacy and stunning sea and mountain views makes you enjoy the wonderful microclimate whole year long. The master bedroom is next to the terrace and has the bathroom en-suite. There are three bedrooms with fitted wardrobes and two bathrooms. There is also a spacious equipped kitchen with a separate laundry room. This property has an underground parking space with storage room. The modern looking complex has several beautiful communal pools with and well maintained and nicely landscaped gardens with panoramic views. The club house and restaurant of the Don Cayo golf club is at a 5 minutes walk away from this very special penthouse.

#### **VIEWS**

- Panoramic views
- Sea views
- Mountain views

# GARDEN AND TERRACES

Parking no Cars: 1

- Covered terrace
- Open terrace
- Palm trees
- Landscaped
- Fenced
- Lawn
- Electric gate
- Communal Garden