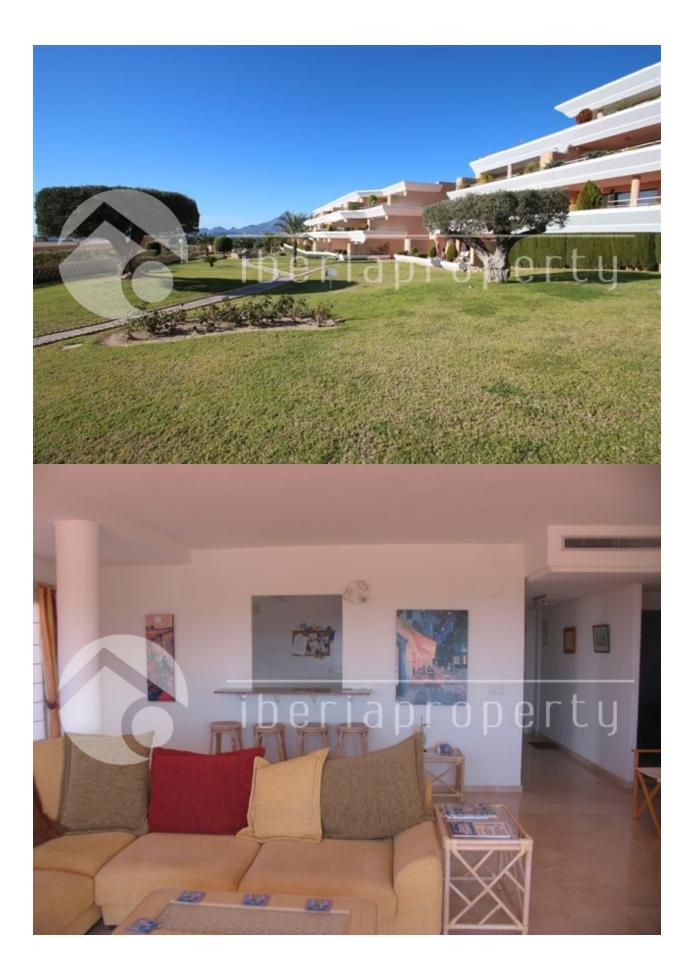

#### **DESCRIPTION**

This fantastic and spacious penthouse with large terrace with breathtaking sea views is worth a visit. It is located in the green and residential area of Altea la Vella with its shops and restaurants and the 9holes golf course at walking distance. The large living room of 43 m2 is facing south and is surrounded by windows to enjoy the sea views from every place in your living room. The enormous terrace with privacy and stunning sea and mountain views makes you enjoy the wonderful microclimate whole year long. The master bedroom is next to the terrace and has the bathroom en-suite. There are three bedrooms with fitted wardrobes and two bathrooms. There is also a spacious equipped kitchen with a separate laundry room. This property has an underground parking space with storage room. The modern looking complex has several beautiful communal pools with and well maintained and nicely landscaped gardens with panoramic views. The club house and restaurant of the Don Cayo golf club is at a 5 minutes walk away from this very special penthouse.

# GARDEN AND TERRACES

Parking no Cars: 1

- Covered terrace
- Open terrace
- Palm trees
- Landscaped
- Fenced
- Lawn
- Electric gate
- Communal Garden