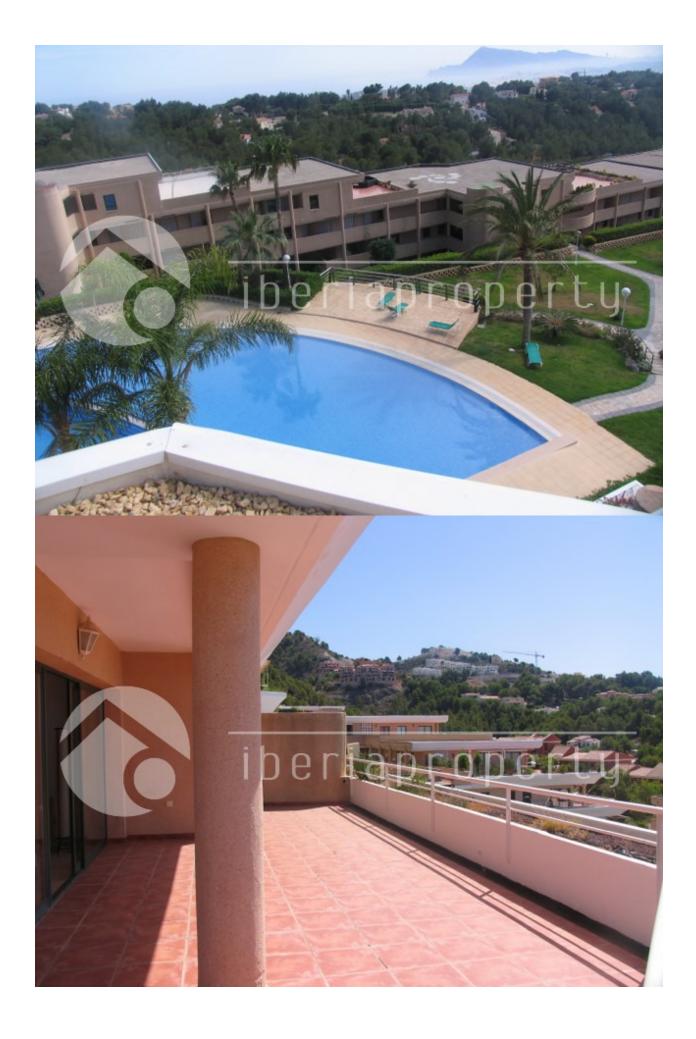

#### **DESCRIPTION**

This fantastic and spacious penthouse with large terrace with breathtaking sea views is worth a visit. It is located in the green and residential area of Altea la Vella with its shops and restaurants and the 9holes golf course at walking distance. The large living room of 43 m2 is facing south and is surrounded by windows to enjoy the sea views from every place in your living room. The enormous terrace with privacy and stunning sea and mountain views makes you enjoy the wonderful microclimate whole year long. The master bedroom is next to the terrace and has the bathroom en-suite. There are three bedrooms with fitted wardrobes and two bathrooms. There is also a spacious equipped kitchen with a separate laundry room. This property has an underground parking space with storage room. The modern looking complex has several beautiful communal pools with and well maintained and nicely landscaped gardens with panoramic views. The club house and restaurant of the Don Cayo golf club is at a 5 minutes walk away from this very special penthouse.

# GARDEN AND TERRACES

Parking no Cars: 1

- Covered terrace
- Open terrace
- Palm trees
- Landscaped
- Fenced
- Lawn
- Electric gate
- Communal Garden