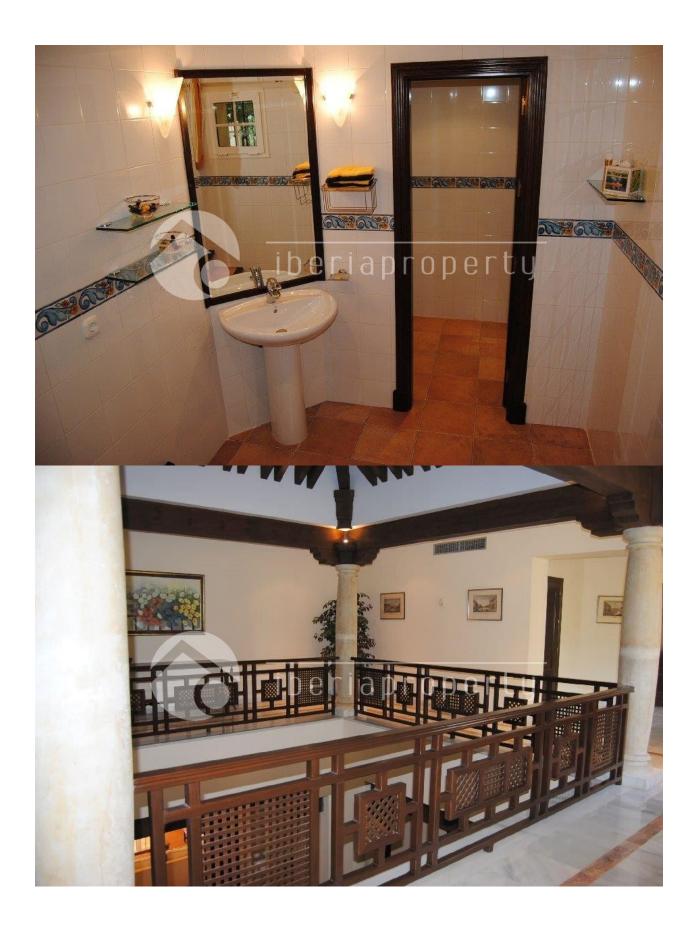

#### **DESCRIPTION**

Altos Reales, Marbella. A unique south facing villa with fantastic sea view and private tropical garden. The property is very secluded. It has a spectacular Moorish entrance hall with high ceilings, living room, library / living room with fireplace, dining room, office, kitchen, guest toilet, Andalusian patio and covered terraces. Top floor 3 bedrooms each with private bathroom, open terrace with views of Africa and Gibraltar. Separate guest house has a living room, patio / porch, 2 bedrooms, bathroom and kitchen. Air conditioning hot / cold. Guest rooms in the main house are very spacious: 42 and 46 sqm. Underfloor heating in the bathrooms. Alarm system. Heated swimming pool. Pool Bar / Grill place (shower / toilet / changing facilities). Ground-level garage for 2 cars. If necessary, the house is approximately 150 sqm expandable. A palmlined road takes you to the exclusive and green urbanization of Altos Reales, always closed at the entrance gate with guardhouse. This