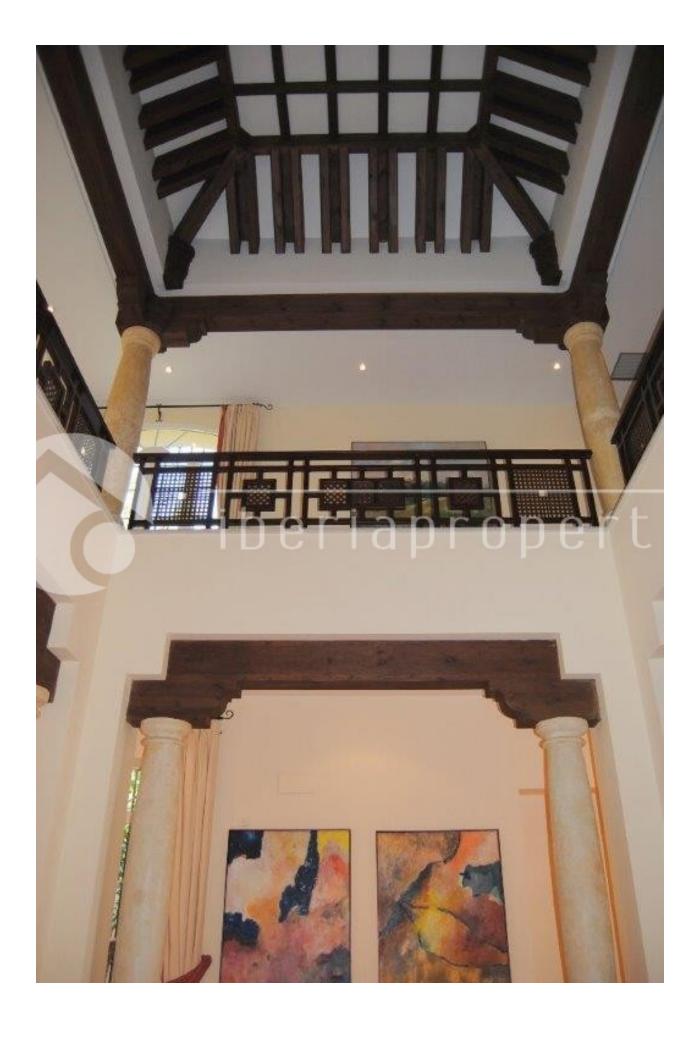

#### **DESCRIPTION**

Altos Reales, Marbella. A unique south facing villa with fantastic sea view and private tropical garden. The property is very secluded. It has a spectacular Moorish entrance hall with high ceilings, living room, library / living room with fireplace, dining room, office, kitchen, guest toilet, Andalusian patio and covered terraces. Top floor 3 bedrooms each with private bathroom, open terrace with views of Africa and Gibraltar. Separate guest house has a living room, patio / porch, 2 bedrooms, bathroom and kitchen. Air conditioning hot / cold. Guest rooms in the main house are very spacious: 42 and 46 sqm. Underfloor heating in the bathrooms. Alarm system. Heated swimming pool. Pool Bar / Grill place (shower / toilet / changing facilities). Ground-level garage for 2 cars. If necessary, the house is approximately 150 sqm expandable. A palmlined road takes you to the exclusive and green urbanization of Altos Reales, always closed at the entrance gate with guardhouse. This