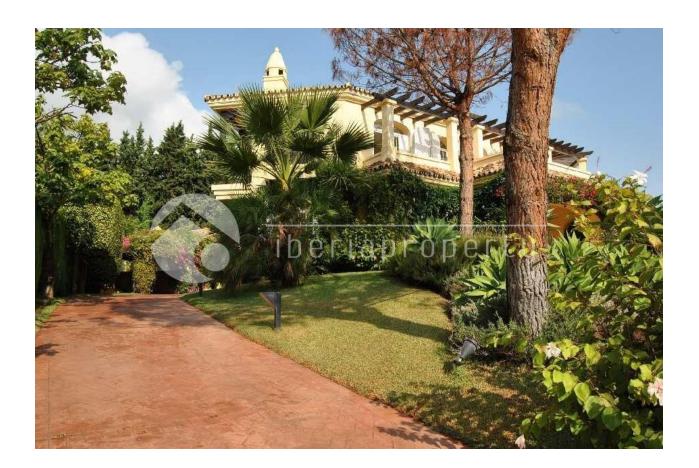

#### **DESCRIPTION**

Altos Reales, Marbella. A unique south facing villa with fantastic sea view and private tropical garden. The property is very secluded. It has a spectacular Moorish entrance hall with high ceilings, living room, library / living room with fireplace, dining room, office, kitchen, guest toilet, Andalusian patio and covered terraces. Top floor 3 bedrooms each with private bathroom, open terrace with views of Africa and Gibraltar. Separate guest house has a living room, patio / porch, 2 bedrooms, bathroom and kitchen. Air conditioning hot / cold. Guest rooms in the main house are very spacious: 42 and 46 sqm. Underfloor heating in the bathrooms. Alarm system. Heated swimming pool. Pool Bar / Grill place (shower / toilet / changing facilities). Ground-level garage for 2 cars. If necessary, the house is approximately 150 sqm expandable. A palmlined road takes you to the exclusive and green urbanization of Altos Reales, always closed at the entrance gate with guardhouse. This

magnificent property is located in an exclusive and secure residential area with approximately 150,000 sqm of land with 40 villas and 25 luxuruy apartments. There is a security guard at the entrance barrier around the clock, plus a night guard patroling, the complex is also completely fenced. Safety has top priority, entrance to complex only after telephone consultation with the owner, in all there are about 12 road sections which are monitored by 15 cameras and 30 cameras in perimeter. Large communal green areas, children's play area and paddle tennis court, 2 minutes drive from Marbella center, 7 min. to Puerto Banus. International schools in a short distance. Security, safety and play facilities for children / low-traffic roads, paddle court, private playground, freely accessible Mediterranean gardens, shady pine grove. For the LATEST properties, CLICK HERE