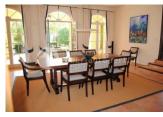

#### **DESCRIPTION**

Altos Reales, Marbella. A unique south facing villa with fantastic sea view and private tropical garden. The property is very secluded. It has a spectacular Moorish entrance hall with high ceilings, living room, library / living room with fireplace, dining room, office, kitchen, guest toilet, Andalusian patio and covered terraces. Top floor 3 bedrooms each with private bathroom, open terrace with views of Africa and Gibraltar. Separate guest house has a living room, patio / porch, 2 bedrooms, bathroom and kitchen. Air conditioning hot / cold. Guest rooms in the main house are very spacious: 42 and 46 sqm. Underfloor heating in the bathrooms. Alarm system. Heated swimming pool. Pool Bar / Grill place (shower / toilet / changing facilities). Ground-level garage for 2 cars. If necessary, the house is approximately 150 sqm expandable. A palmlined road takes you to the exclusive and green urbanization of Altos Reales, always closed at the entrance gate with guardhouse. This