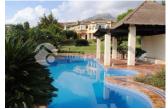

#### **DESCRIPTION**

Altos Reales, Marbella. A unique south facing villa with fantastic sea view and private tropical garden. The property is very secluded. It has a spectacular Moorish entrance hall with high ceilings, living room, library / living room with fireplace, dining room, office, kitchen, guest toilet, Andalusian patio and covered terraces. Top floor 3 bedrooms each with private bathroom, open terrace with views of Africa and Gibraltar. Separate guest house has a living room, patio / porch, 2 bedrooms, bathroom and kitchen. Air conditioning hot / cold. Guest rooms in the main house are very spacious: 42 and 46 sqm. Underfloor heating in the bathrooms. Alarm system. Heated swimming pool. Pool Bar / Grill place (shower / toilet / changing facilities). Ground-level garage for 2 cars. If necessary, the house is approximately 150 sqm expandable. A palmlined road takes you to the exclusive and green urbanization of Altos Reales, always closed at the entrance gate with guardhouse. This

# GARDEN AND TERRACES

- Covered terrace
- Open terrace
- Exterior lights
- Tennis court
- Fruit trees
- Palm trees
- Play Ground
- Landscaped
- Fenced
- Lawn
- Stone walls
- Padle tennis
- Private garden