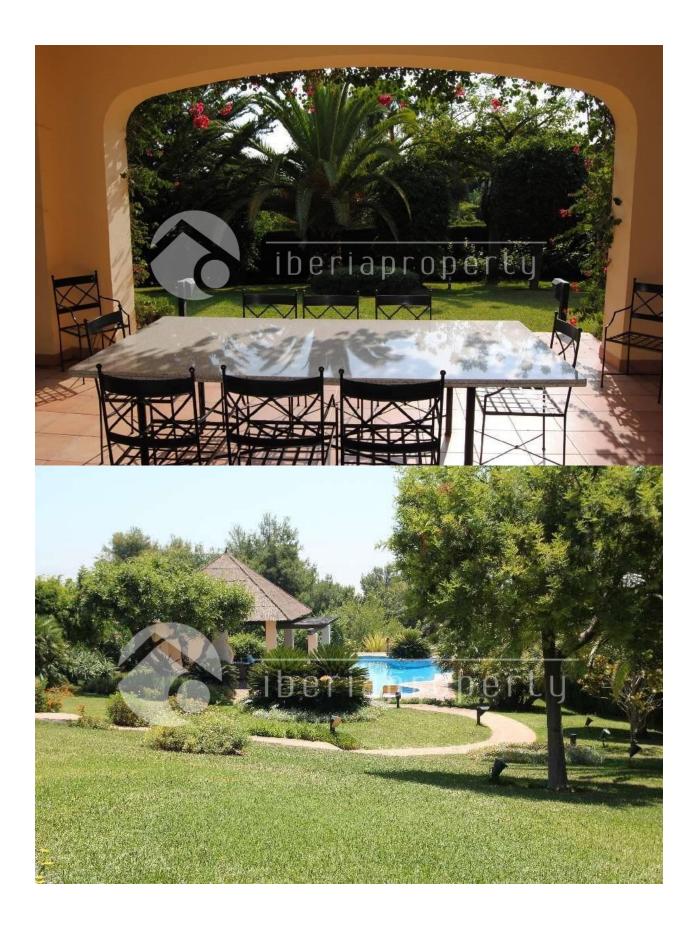

#### **DESCRIPTION**

Altos Reales, Marbella. A unique south facing villa with fantastic sea view and private tropical garden. The property is very secluded. It has a spectacular Moorish entrance hall with high ceilings, living room, library / living room with fireplace, dining room, office, kitchen, guest toilet, Andalusian patio and covered terraces. Top floor 3 bedrooms each with private bathroom, open terrace with views of Africa and Gibraltar. Separate guest house has a living room, patio / porch, 2 bedrooms, bathroom and kitchen. Air conditioning hot / cold. Guest rooms in the main house are very spacious: 42 and 46 sqm. Underfloor heating in the bathrooms. Alarm system. Heated swimming pool. Pool Bar / Grill place (shower / toilet / changing facilities). Ground-level garage for 2 cars. If necessary, the house is approximately 150 sqm expandable. A palmlined road takes you to the exclusive and green urbanization of Altos Reales, always closed at the entrance gate with guardhouse. This

magnificent property is located in an exclusive and secure residential area with approximately 150,000 sqm of land with 40 villas and 25 luxuruy apartments. There is a security guard at the entrance barrier around the clock, plus a night guard patroling, the complex is also completely fenced. Safety has top priority, entrance to complex only after telephone consultation with the owner, in all there are about 12 road sections which are monitored by 15 cameras and 30 cameras in perimeter. Large communal green areas, children's play area and paddle tennis court, 2 minutes drive from Marbella center, 7 min. to Puerto Banus. International schools in a short distance. Security, safety and play facilities for children / low-traffic roads, paddle court, private playground, freely accessible Mediterranean gardens, shady pine grove. For the LATEST properties, CLICK HERE

# GARDEN AND TERRACES

- Covered terrace
- Open terrace
- Exterior lights
- Tennis court
- Fruit trees
- Palm trees
- Play Ground
- Landscaped
- Fenced
- Lawn
- Stone walls
- Padle tennis
- Private garden