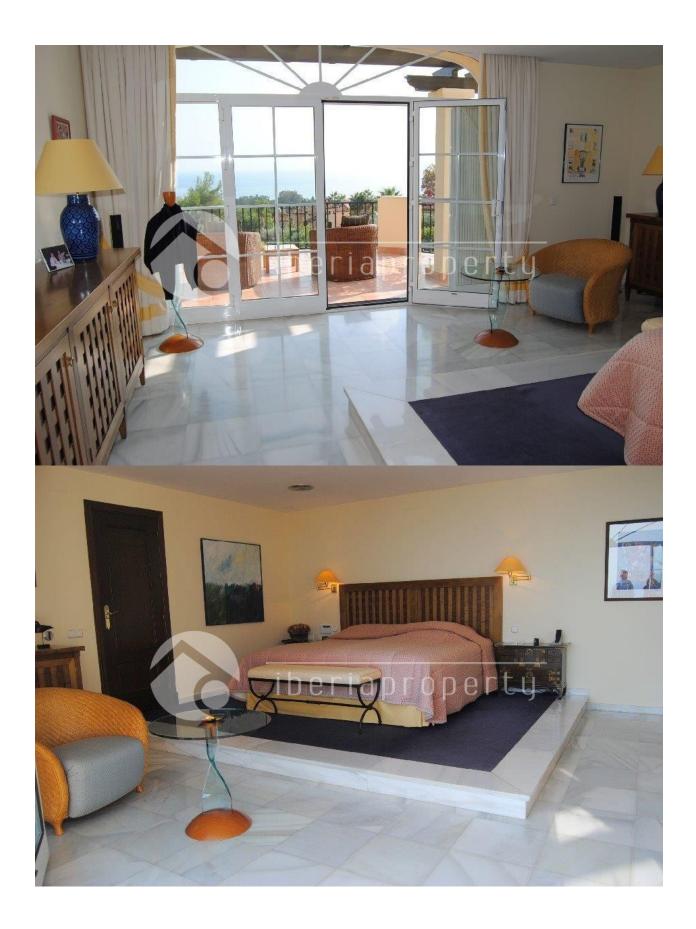

#### **DESCRIPTION**

Altos Reales, Marbella. A unique south facing villa with fantastic sea view and private tropical garden. The property is very secluded. It has a spectacular Moorish entrance hall with high ceilings, living room, library / living room with fireplace, dining room, office, kitchen, guest toilet, Andalusian patio and covered terraces. Top floor 3 bedrooms each with private bathroom, open terrace with views of Africa and Gibraltar. Separate guest house has a living room, patio / porch, 2 bedrooms, bathroom and kitchen. Air conditioning hot / cold. Guest rooms in the main house are very spacious: 42 and 46 sqm. Underfloor heating in the bathrooms. Alarm system. Heated swimming pool. Pool Bar / Grill place (shower / toilet / changing facilities). Ground-level garage for 2 cars. If necessary, the house is approximately 150 sqm expandable. A palmlined road takes you to the exclusive and green urbanization of Altos Reales, always closed at the entrance gate with guardhouse. This

#### **VIEWS**

- Panoramic views
- Sea views
- Mountain views