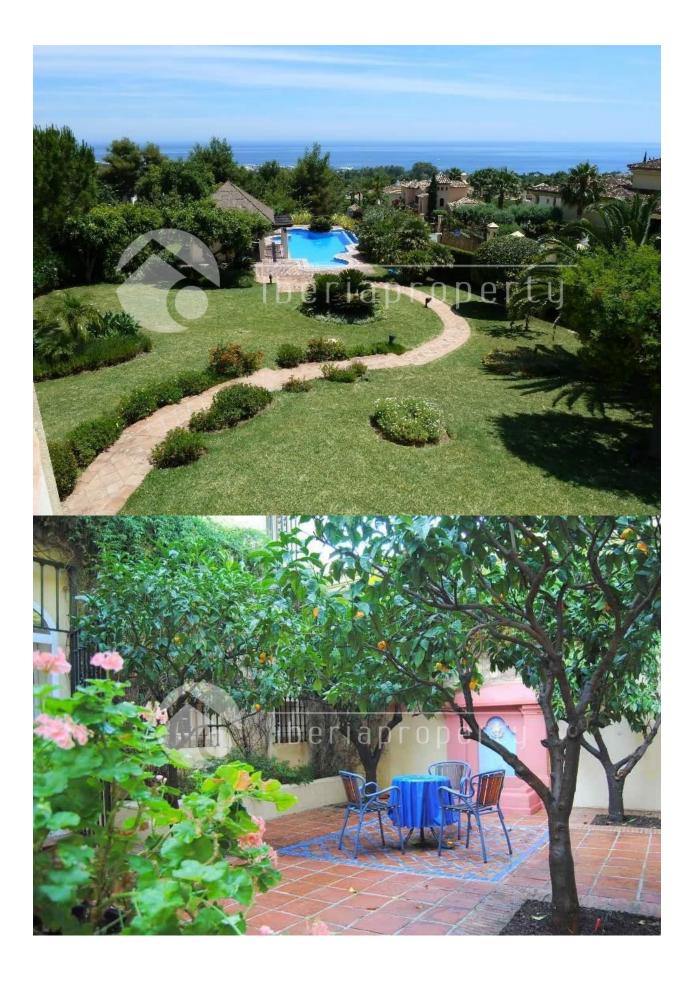

#### **DESCRIPTION**

Altos Reales, Marbella. A unique south facing villa with fantastic sea view and private tropical garden. The property is very secluded. It has a spectacular Moorish entrance hall with high ceilings, living room, library / living room with fireplace, dining room, office, kitchen, guest toilet, Andalusian patio and covered terraces. Top floor 3 bedrooms each with private bathroom, open terrace with views of Africa and Gibraltar. Separate guest house has a living room, patio / porch, 2 bedrooms, bathroom and kitchen. Air conditioning hot / cold. Guest rooms in the main house are very spacious: 42 and 46 sqm. Underfloor heating in the bathrooms. Alarm system. Heated swimming pool. Pool Bar / Grill place (shower / toilet / changing facilities). Ground-level garage for 2 cars. If necessary, the house is approximately 150 sqm expandable. A palmlined road takes you to the exclusive and green urbanization of Altos Reales, always closed at the entrance gate with guardhouse. This

magnificent property is located in an exclusive and secure residential area with approximately 150,000 sqm of land with 40 villas and 25 luxuruy apartments. There is a security guard at the entrance barrier around the clock, plus a night guard patroling, the complex is also completely fenced. Safety has top priority, entrance to complex only after telephone consultation with the owner, in all there are about 12 road sections which are monitored by 15 cameras and 30 cameras in perimeter. Large communal green areas, children's play area and paddle tennis court, 2 minutes drive from Marbella center, 7 min. to Puerto Banus. International schools in a short distance. Security, safety and play facilities for children / low-traffic roads, paddle court, private playground, freely accessible Mediterranean gardens, shady pine grove. For the LATEST properties, CLICK HERE

#### **VIEWS**

- Panoramic views
- Sea views
- Mountain views

# GARDEN AND TERRACES

- Covered terrace
- Open terrace
- Exterior lights
- Tennis court
- Fruit trees
- Palm trees
- Play Ground
- Landscaped
- Fenced
- Lawn
- Stone walls
- Padle tennis
- Private garden