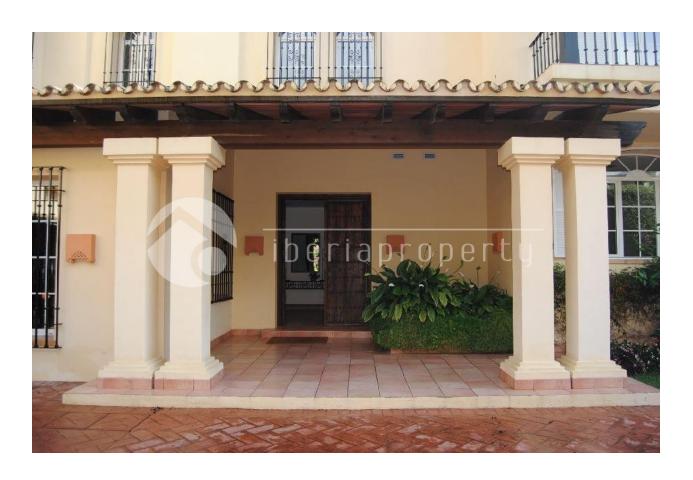

#### **DESCRIPTION**

Altos Reales, Marbella. A unique south facing villa with fantastic sea view and private tropical garden. The property is very secluded. It has a spectacular Moorish entrance hall with high ceilings, living room, library / living room with fireplace, dining room, office, kitchen, guest toilet, Andalusian patio and covered terraces. Top floor 3 bedrooms each with private bathroom, open terrace with views of Africa and Gibraltar. Separate guest house has a living room, patio / porch, 2 bedrooms, bathroom and kitchen. Air conditioning hot / cold. Guest rooms in the main house are very spacious: 42 and 46 sqm. Underfloor heating in the bathrooms. Alarm system. Heated swimming pool. Pool Bar / Grill place (shower / toilet / changing facilities). Ground-level garage for 2 cars. If necessary, the house is approximately 150 sqm expandable. A palmlined road takes you to the exclusive and green urbanization of Altos Reales, always closed at the entrance gate with guardhouse. This

# GARDEN AND TERRACES

- Covered terrace
- Open terrace
- Exterior lights
- Tennis court
- Fruit trees
- Palm trees
- Play Ground
- Landscaped
- Fenced
- Lawn
- Stone walls
- Padle tennis
- Private garden