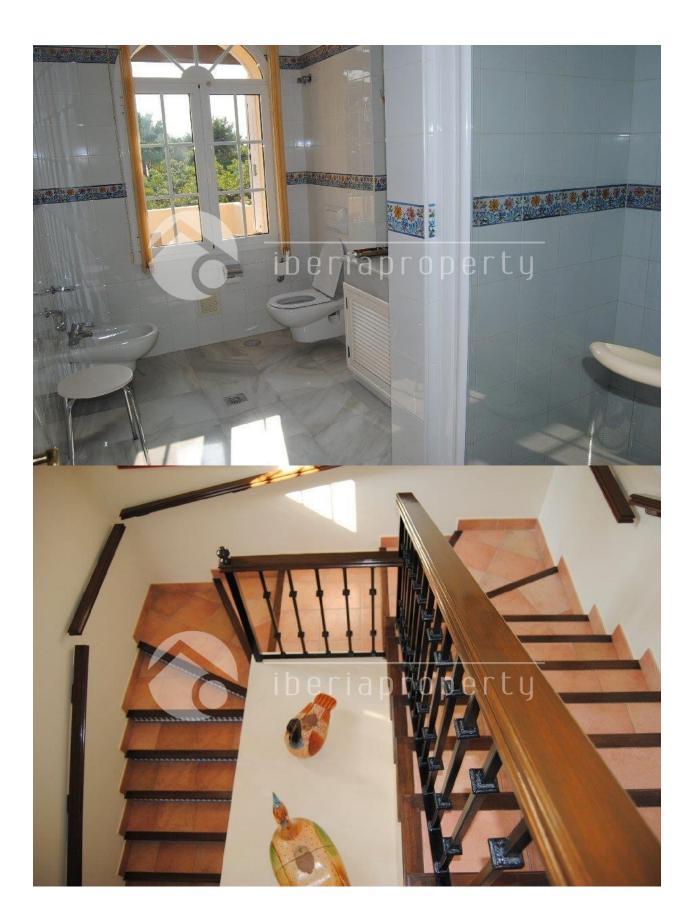

#### **DESCRIPTION**

Altos Reales, Marbella. A unique south facing villa with fantastic sea view and private tropical garden. The property is very secluded. It has a spectacular Moorish entrance hall with high ceilings, living room, library / living room with fireplace, dining room, office, kitchen, guest toilet, Andalusian patio and covered terraces. Top floor 3 bedrooms each with private bathroom, open terrace with views of Africa and Gibraltar. Separate guest house has a living room, patio / porch, 2 bedrooms, bathroom and kitchen. Air conditioning hot / cold. Guest rooms in the main house are very spacious: 42 and 46 sqm. Underfloor heating in the bathrooms. Alarm system. Heated swimming pool. Pool Bar / Grill place (shower / toilet / changing facilities). Ground-level garage for 2 cars. If necessary, the house is approximately 150 sqm expandable. A palmlined road takes you to the exclusive and green urbanization of Altos Reales, always closed at the entrance gate with guardhouse. This