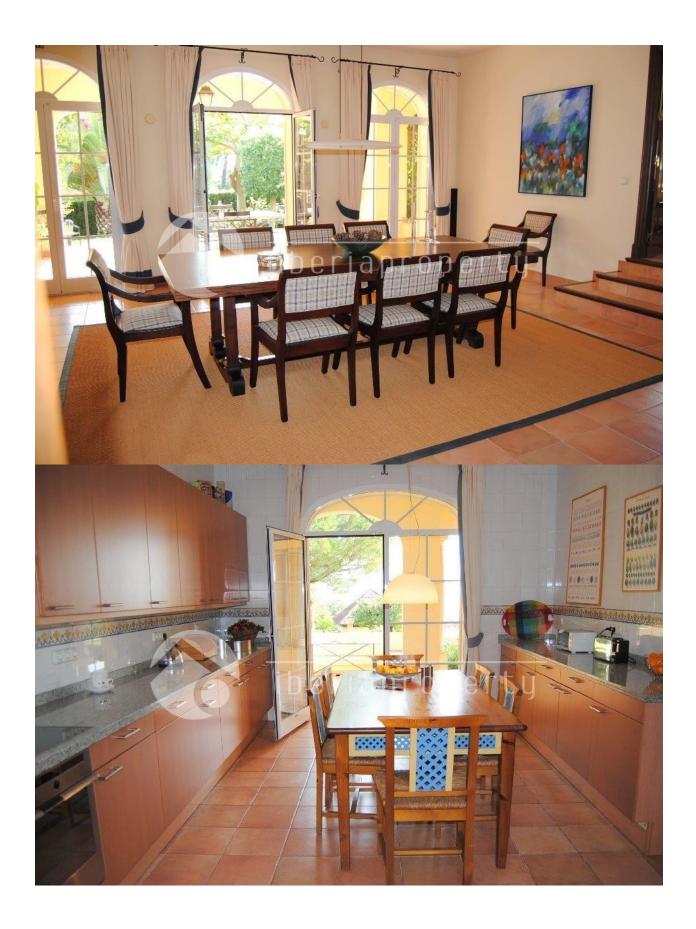

#### **DESCRIPTION**

Altos Reales, Marbella. A unique south facing villa with fantastic sea view and private tropical garden. The property is very secluded. It has a spectacular Moorish entrance hall with high ceilings, living room, library / living room with fireplace, dining room, office, kitchen, guest toilet, Andalusian patio and covered terraces. Top floor 3 bedrooms each with private bathroom, open terrace with views of Africa and Gibraltar. Separate guest house has a living room, patio / porch, 2 bedrooms, bathroom and kitchen. Air conditioning hot / cold. Guest rooms in the main house are very spacious: 42 and 46 sqm. Underfloor heating in the bathrooms. Alarm system. Heated swimming pool. Pool Bar / Grill place (shower / toilet / changing facilities). Ground-level garage for 2 cars. If necessary, the house is approximately 150 sqm expandable. A palmlined road takes you to the exclusive and green urbanization of Altos Reales, always closed at the entrance gate with guardhouse. This

## **KITCHEN**

- · Closed kitchen
- Equipped kitchen
- Granite countertop