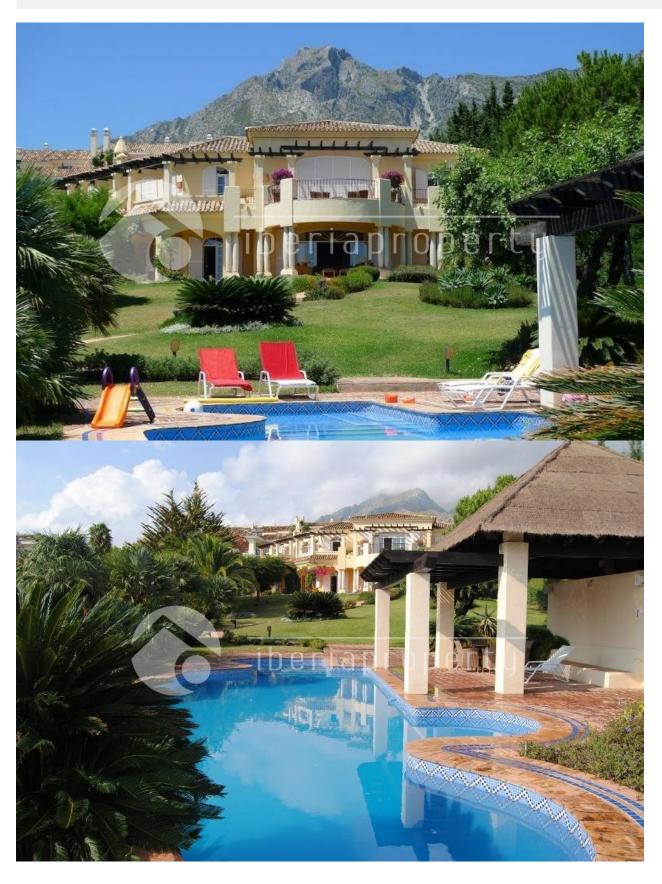

#### **DESCRIPTION**

Altos Reales, Marbella. A unique south facing villa with fantastic sea view and private tropical garden. The property is very secluded. It has a spectacular Moorish entrance hall with high ceilings, living room, library / living room with fireplace, dining room, office, kitchen, guest toilet, Andalusian patio and covered terraces. Top floor 3 bedrooms each with private bathroom, open terrace with views of Africa and Gibraltar. Separate guest house has a living room, patio / porch, 2 bedrooms, bathroom and kitchen. Air conditioning hot / cold. Guest rooms in the main house are very spacious: 42 and 46 sqm. Underfloor heating in the bathrooms. Alarm system. Heated swimming pool. Pool Bar / Grill place (shower / toilet / changing facilities). Ground-level garage for 2 cars. If necessary, the house is approximately 150 sqm expandable. A palmlined road takes you to the exclusive and green urbanization of Altos Reales, always closed at the entrance gate with guardhouse. This

magnificent property is located in an exclusive and secure residential area with approximately 150,000 sqm of land with 40 villas and 25 luxuruy apartments. There is a security guard at the entrance barrier around the clock, plus a night guard patroling, the complex is also completely fenced. Safety has top priority, entrance to complex only after telephone consultation with the owner, in all there are about 12 road sections which are monitored by 15 cameras and 30 cameras in perimeter. Large communal green areas, children's play area and paddle tennis court, 2 minutes drive from Marbella center, 7 min. to Puerto Banus. International schools in a short distance. Security, safety and play facilities for children / low-traffic roads, paddle court, private playground, freely accessible Mediterranean gardens, shady pine grove. For the LATEST properties, CLICK HERE

#### **VIEWS**

- Panoramic views
- Sea views
- Mountain views