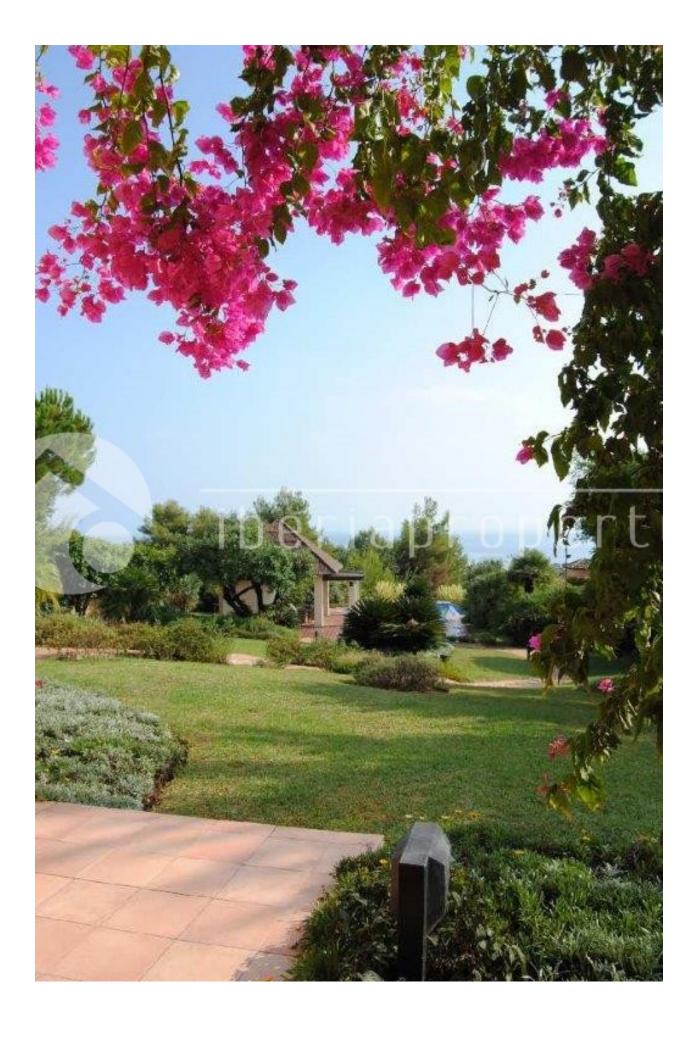

#### **DESCRIPTION**

Altos Reales, Marbella. A unique south facing villa with fantastic sea view and private tropical garden. The property is very secluded. It has a spectacular Moorish entrance hall with high ceilings, living room, library / living room with fireplace, dining room, office, kitchen, guest toilet, Andalusian patio and covered terraces. Top floor 3 bedrooms each with private bathroom, open terrace with views of Africa and Gibraltar. Separate guest house has a living room, patio / porch, 2 bedrooms, bathroom and kitchen. Air conditioning hot / cold. Guest rooms in the main house are very spacious: 42 and 46 sqm. Underfloor heating in the bathrooms. Alarm system. Heated swimming pool. Pool Bar / Grill place (shower / toilet / changing facilities). Ground-level garage for 2 cars. If necessary, the house is approximately 150 sqm expandable. A palmlined road takes you to the exclusive and green urbanization of Altos Reales, always closed at the entrance gate with guardhouse. This

#### **VIEWS**

- Panoramic views
- Sea views
- Mountain views

# GARDEN AND TERRACES

- Covered terrace
- Open terrace
- Exterior lights
- Tennis court
- Fruit trees
- Palm trees
- Play Ground
- Landscaped
- Fenced
- Lawn
- Stone walls
- Padle tennis
- Private garden