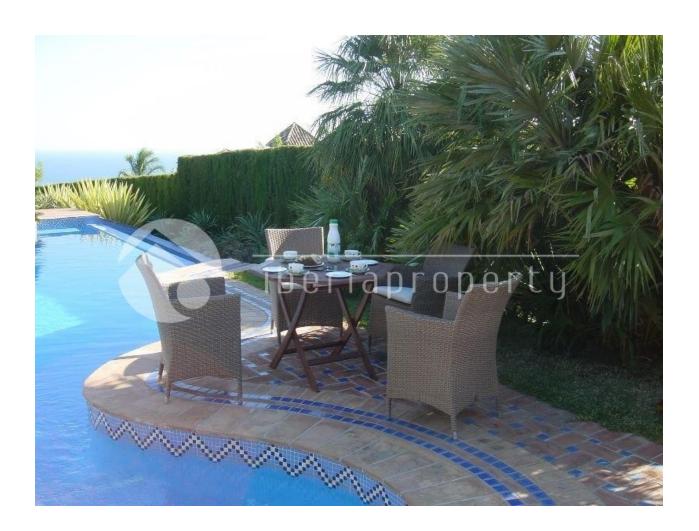

#### **DESCRIPTION**

Altos Reales, Marbella. A unique south facing villa with fantastic sea view and private tropical garden. The property is very secluded. It has a spectacular Moorish entrance hall with high ceilings, living room, library / living room with fireplace, dining room, office, kitchen, guest toilet, Andalusian patio and covered terraces. Top floor 3 bedrooms each with private bathroom, open terrace with views of Africa and Gibraltar. Separate guest house has a living room, patio / porch, 2 bedrooms, bathroom and kitchen. Air conditioning hot / cold. Guest rooms in the main house are very spacious: 42 and 46 sqm. Underfloor heating in the bathrooms. Alarm system. Heated swimming pool. Pool Bar / Grill place (shower / toilet / changing facilities). Ground-level garage for 2 cars. If necessary, the house is approximately 150 sqm expandable. A palmlined road takes you to the exclusive and green urbanization of Altos Reales, always closed at the entrance gate with guardhouse. This

# GARDEN AND TERRACES

- Covered terrace
- Open terrace
- Exterior lights
- Tennis court
- Fruit trees
- Palm trees
- Play Ground
- Landscaped
- Fenced
- Lawn
- Stone walls
- Padle tennis
- Private garden