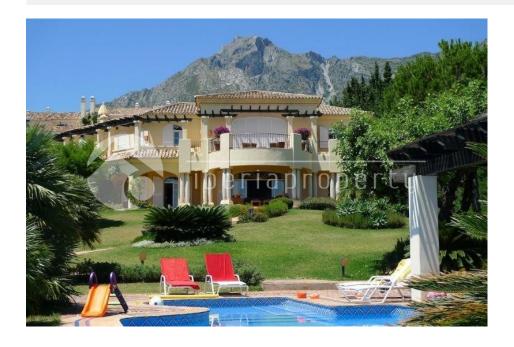

#### **DESCRIPTION**

Altos Reales, Marbella. A unique south facing villa with fantastic sea view and private tropical garden. The property is very secluded. It has a spectacular Moorish entrance hall with high ceilings, living room, library / living room with fireplace, dining room, office, kitchen, guest toilet, Andalusian patio and covered terraces. Top floor 3 bedrooms each with private bathroom, open terrace with views of Africa and Gibraltar. Separate guest house has a living room, patio / porch, 2 bedrooms, bathroom and kitchen. Air conditioning hot / cold. Guest rooms in the main house are very spacious: 42 and 46 sqm. Underfloor heating in the bathrooms. Alarm system. Heated swimming pool. Pool Bar / Grill place (shower / toilet / changing facilities). Ground-level garage for 2 cars. If necessary, the house is approximately 150 sqm expandable. A palmlined road takes you to the exclusive and green urbanization of Altos Reales, always closed at the entrance gate with guardhouse. This

magnificent property is located in an exclusive and secure residential area with approximately 150,000 sqm of land with 40 villas and 25 luxuruy apartments. There is a security guard at the entrance barrier around the clock, plus a night guard patroling, the complex is also completely fenced. Safety has top priority, entrance to complex only after telephone consultation with the owner, in all there are about 12 road sections which are monitored by 15 cameras and 30 cameras in perimeter. Large communal green areas, children's play area and paddle tennis court, 2 minutes drive from Marbella center, 7 min. to Puerto Banus. International schools in a short distance. Security, safety and play facilities for children / low-traffic roads, paddle court, private playground, freely accessible Mediterranean gardens, shady pine grove. For the LATEST properties, CLICK HERE