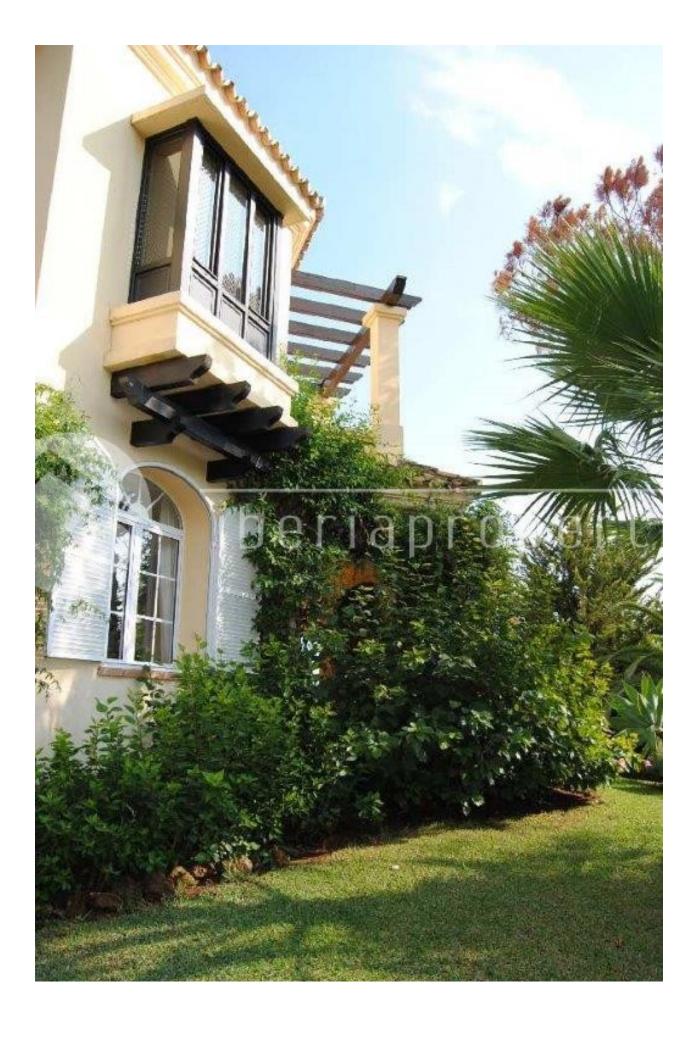

#### **DESCRIPTION**

Altos Reales, Marbella. A unique south facing villa with fantastic sea view and private tropical garden. The property is very secluded. It has a spectacular Moorish entrance hall with high ceilings, living room, library / living room with fireplace, dining room, office, kitchen, guest toilet, Andalusian patio and covered terraces. Top floor 3 bedrooms each with private bathroom, open terrace with views of Africa and Gibraltar. Separate guest house has a living room, patio / porch, 2 bedrooms, bathroom and kitchen. Air conditioning hot / cold. Guest rooms in the main house are very spacious: 42 and 46 sqm. Underfloor heating in the bathrooms. Alarm system. Heated swimming pool. Pool Bar / Grill place (shower / toilet / changing facilities). Ground-level garage for 2 cars. If necessary, the house is approximately 150 sqm expandable. A palmlined road takes you to the exclusive and green urbanization of Altos Reales, always closed at the entrance gate with guardhouse. This

# GARDEN AND TERRACES

- Covered terrace
- Open terrace
- Exterior lights
- Tennis court
- Fruit trees
- Palm trees
- Play Ground
- Landscaped
- Fenced
- Lawn
- Stone walls
- Padle tennis
- Private garden