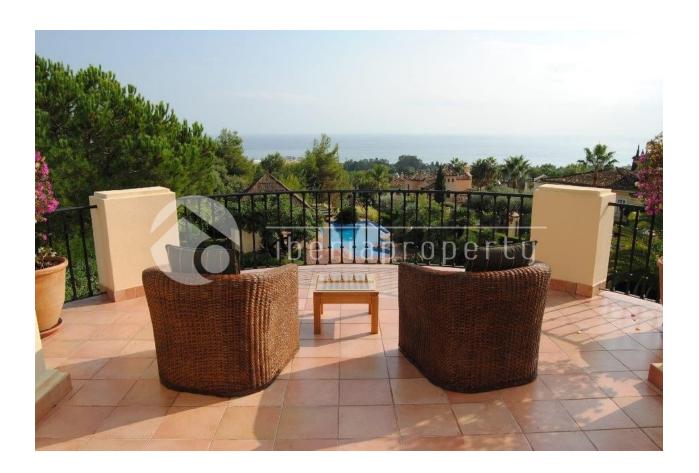

#### **DESCRIPTION**

Altos Reales, Marbella. A unique south facing villa with fantastic sea view and private tropical garden. The property is very secluded. It has a spectacular Moorish entrance hall with high ceilings, living room, library / living room with fireplace, dining room, office, kitchen, guest toilet, Andalusian patio and covered terraces. Top floor 3 bedrooms each with private bathroom, open terrace with views of Africa and Gibraltar. Separate guest house has a living room, patio / porch, 2 bedrooms, bathroom and kitchen. Air conditioning hot / cold. Guest rooms in the main house are very spacious: 42 and 46 sqm. Underfloor heating in the bathrooms. Alarm system. Heated swimming pool. Pool Bar / Grill place (shower / toilet / changing facilities). Ground-level garage for 2 cars. If necessary, the house is approximately 150 sqm expandable. A palmlined road takes you to the exclusive and green urbanization of Altos Reales, always closed at the entrance gate with guardhouse. This

#### **VIEWS**

- Panoramic views
- Sea views
- Mountain views