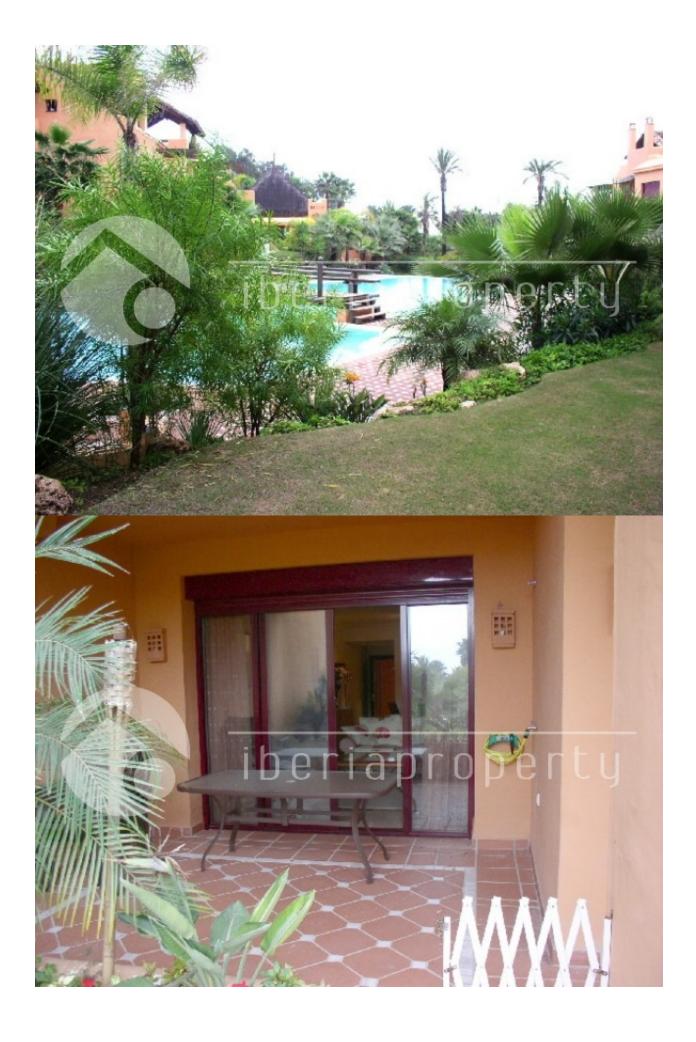

# GARDEN AND TERRACES

- Covered terrace
- Palm trees
- Play Ground
- Landscaped
- Fenced
- Lawn
- Stone walls
- Communal Garden