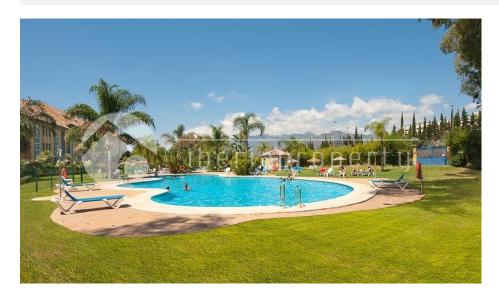

#### **DESCRIPTION**

Prime quality construction materials extended over a magnificent plot of land with sensational views to the Mediterranean. This property is ideal for those who value first-rate construction, taste full architectural design, plentiful green areas and the importance of good positioning. The apartment comprises of an entrance hall leading on to an ample living room with dining area, three bedrooms with two bathrooms en-suite and an additional separate bathroom. Big covered terrace with awning for everyday use, fully fitted kitchen with integrated appliances, alarm, safe, under-floor heating in all bathrooms and hot and cold air conditioning throughout. Two underground parking and two storage rooms. The complex is gated and offers manicure gardens and private swimming pool. For the LATEST properties, CLICK HERE

# KITCHEN GARDEN AND TERRACES

- Closed kitchenEquipped kitchenCovered terrace
  - Exterior lights
  - Palm trees
  - Play Ground
  - Landscaped
  - Fenced
  - Lawn
  - Stone walls
  - Communal Garden