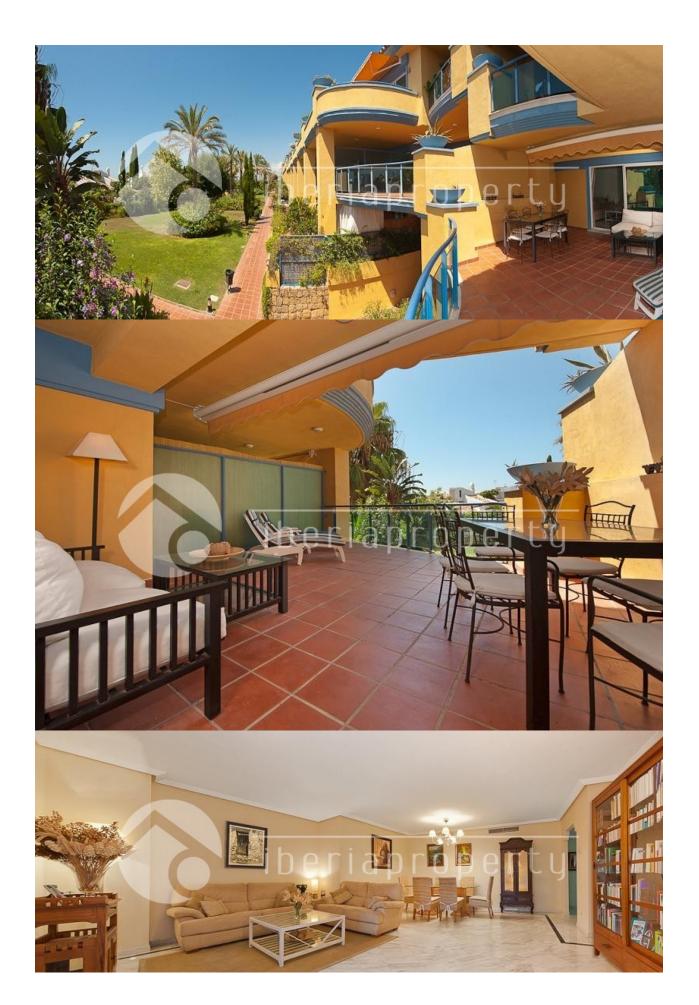

#### **DESCRIPTION**

Prime quality construction materials extended over a magnificent plot of land with sensational views to the Mediterranean. This property is ideal for those who value first-rate construction, taste full architectural design, plentiful green areas and the importance of good positioning. The apartment comprises of an entrance hall leading on to an ample living room with dining area, three bedrooms with two bathrooms en-suite and an additional separate bathroom. Big covered terrace with awning for everyday use, fully fitted kitchen with integrated appliances, alarm, safe, under-floor heating in all bathrooms and hot and cold air conditioning throughout. Two underground parking and two storage rooms. The complex is gated and offers manicure gardens and private swimming pool. For the LATEST properties, CLICK HERE

# KITCHEN GARDEN AND TERRACES

- Closed kitchenEquipped kitchenCovered terrace
  - Exterior lights
  - Palm trees
  - Play Ground
  - Landscaped
  - Fenced
  - Lawn
  - Stone walls
  - Communal Garden