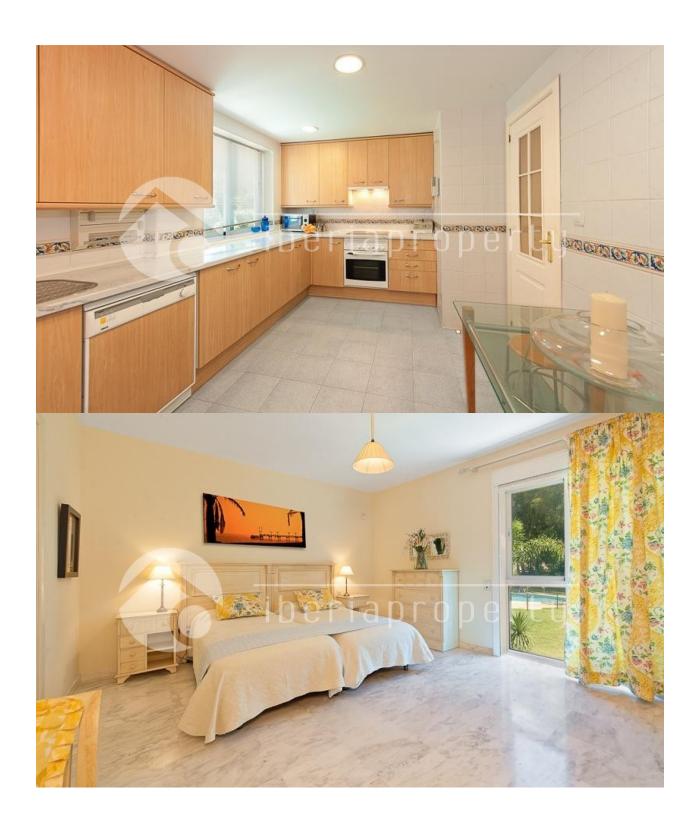

#### **DESCRIPTION**

Prime quality construction materials extended over a magnificent plot of land with sensational views to the Mediterranean. This property is ideal for those who value first-rate construction, taste full architectural design, plentiful green areas and the importance of good positioning. The apartment comprises of an entrance hall leading on to an ample living room with dining area, three bedrooms with two bathrooms en-suite and an additional separate bathroom. Big covered terrace with awning for everyday use, fully fitted kitchen with integrated appliances, alarm, safe, under-floor heating in all bathrooms and hot and cold air conditioning throughout. Two underground parking and two storage rooms. The complex is gated and offers manicure gardens and private swimming pool. For the LATEST properties, CLICK HERE

# KITCHEN GARDEN AND TERRACES

- Closed kitchenEquipped kitchenCovered terrace
  - Exterior lights
  - Palm trees
  - Play Ground
  - Landscaped
  - Fenced
  - Lawn
  - Stone walls
  - Communal Garden