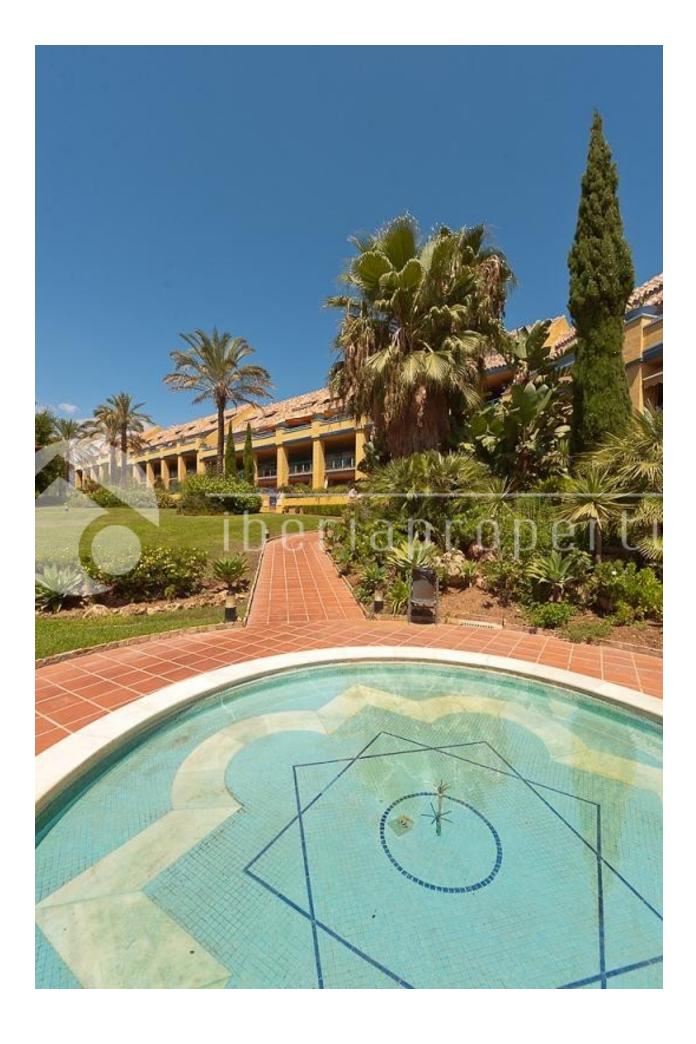

# KITCHEN GARDEN AND TERRACES

- Closed kitchenEquipped kitchenCovered terrace
  - Exterior lights
  - Palm trees
  - Play Ground
  - Landscaped
  - Fenced
  - Lawn
  - Stone walls
  - Communal Garden