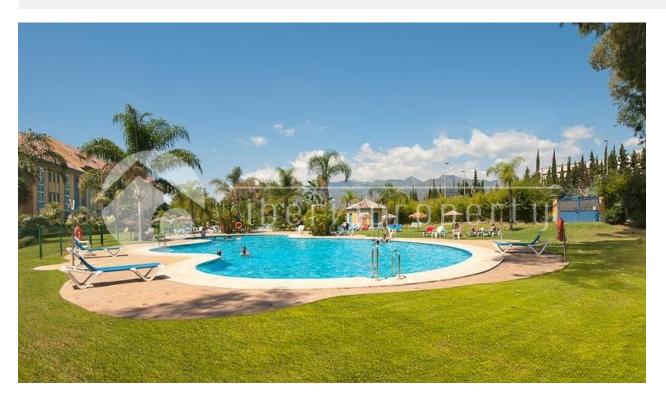

#### **DESCRIPTION**

Prime quality construction materials extended over a magnificent plot of land with sensational views to the Mediterranean. This property is ideal for those who value first-rate construction, taste full architectural design, plentiful green areas and the importance of good positioning. The apartment comprises of an entrance hall leading on to an ample living room with dining area, three bedrooms with two bathrooms en-suite and an additional separate bathroom. Big covered terrace with awning for everyday use, fully fitted kitchen with integrated appliances, alarm, safe, under-floor heating in all bathrooms and hot and cold air conditioning throughout. Two underground parking and two storage rooms. The complex is gated and offers manicure gardens and private swimming pool. For the LATEST properties, CLICK HERE

# KITCHEN GARDEN AND TERRACES

- Closed kitchenEquipped kitchenCovered terrace
  - Exterior lights
  - Palm trees
  - Play Ground
  - Landscaped
  - Fenced
  - Lawn
  - Stone walls
  - Communal Garden