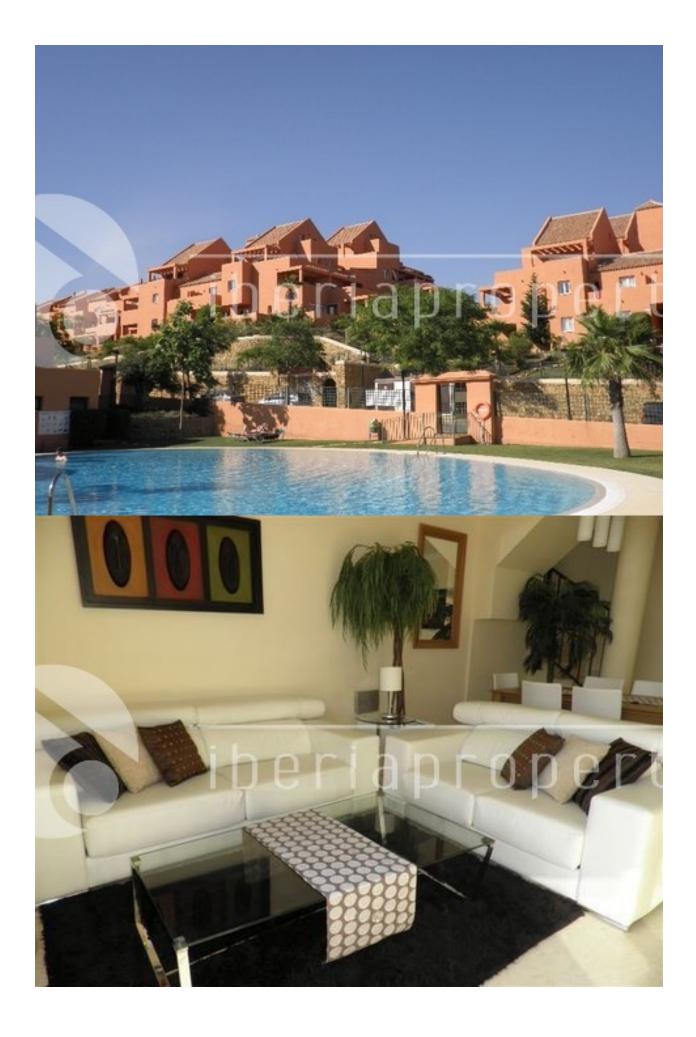

## **DESCRIPTION**

Duplex Penthouse reduced from 417.000 € to 379.000 €. Close to amenities and the best beach in Marbella. Unbeatable front line golf location, on one of Marbella's best known courses. All apartments are south west facing and most have excellent golf and sea views. There are one, two and three bedroom apartments available, set in well maintained tropical gardens with 4 swimming pools, these apartments have been built to a high standard and come with an underground parking space and storage room. Luxury finishing's including marble floors throughout, fitted kitchens, travertine marble bathrooms, etc. The development is within easy walking distance to the Golf Club House as well as all amenities such as bars, restaurants, supermarkets, banks etc. This really is an unbeatable opportunity - A frontline Golf development in Marbella.For the LATEST properties, CLICK HERE

# GARDEN AND TERRACES

- Covered terrace
- Exterior lights
- Palm trees
- Play Ground
- Landscaped
- FencedLawn
- Stone walls
- Electric gate
- Communal Garden

## **STYLE**

• Mediterranean