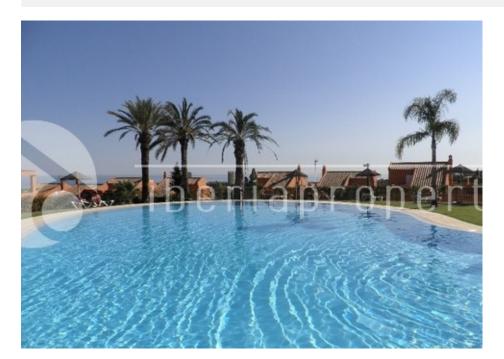

## **DESCRIPTION**

Duplex Penthouse reduced from 417.000 € to 379.000 €. Close to amenities and the best beach in Marbella. Unbeatable front line golf location, on one of Marbella's best known courses. All apartments are south west facing and most have excellent golf and sea views. There are one, two and three bedroom apartments available, set in well maintained tropical gardens with 4 swimming pools, these apartments have been built to a high standard and come with an underground parking space and storage room. Luxury finishing's including marble floors throughout, fitted kitchens, travertine marble bathrooms, etc. The development is within easy walking distance to the Golf Club House as well as all amenities such as bars, restaurants, supermarkets, banks etc. This really is an unbeatable opportunity - A frontline Golf development in Marbella.For the LATEST properties, CLICK HERE

# GARDEN AND TERRACES

- Covered terrace
- Exterior lights
- Palm trees
- Play Ground
- Landscaped
- FencedLawn
- Stone walls
- Electric gate
- Communal Garden