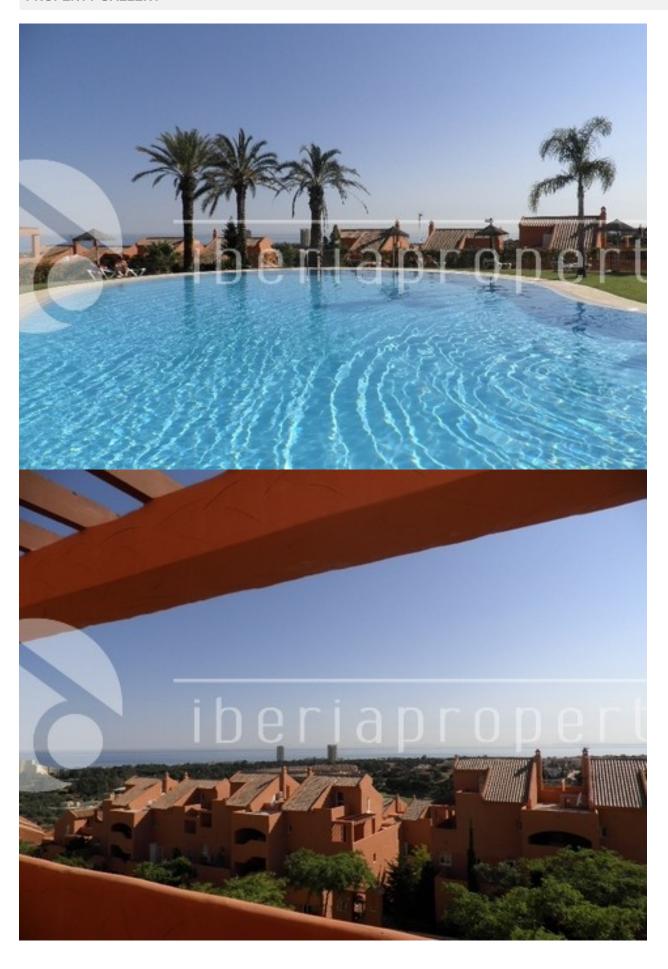

## **DESCRIPTION**

Duplex Penthouse reduced from 417.000 € to 379.000 €. Close to amenities and the best beach in Marbella. Unbeatable front line golf location, on one of Marbella's best known courses. All apartments are south west facing and most have excellent golf and sea views. There are one, two and three bedroom apartments available, set in well maintained tropical gardens with 4 swimming pools, these apartments have been built to a high standard and come with an underground parking space and storage room. Luxury finishing's including marble floors throughout, fitted kitchens, travertine marble bathrooms, etc. The development is within easy walking distance to the Golf Club House as well as all amenities such as bars, restaurants, supermarkets, banks etc. This really is an unbeatable opportunity - A frontline Golf development in Marbella.For the LATEST properties, CLICK HERE

## **VIEWS**

- Panoramic views
- Sea views
- Mountain views

# GARDEN AND TERRACES

- Covered terrace
- Exterior lights
- Palm trees
- Play Ground
- Landscaped
- FencedLawn
- Stone walls
- Electric gate
- Communal Garden