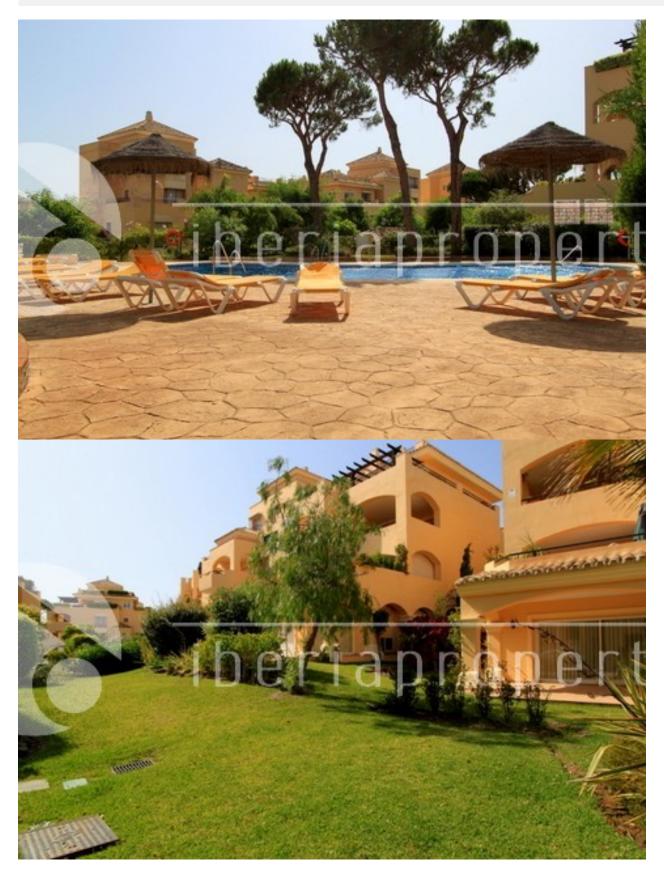

## DESCRIPTION

Located in the sought after development of Hacienda Elviria, this spacious and comfortable ground floor apartment is conveniently close to restaurants, bars, supermarket and the best golden beaches of Marbella. The property comprises of an entrance hall leading to the ample lounge with dining area that have access to a large covered terrace, the master bedroom enjoys an en-suite bathroom, additional guest bedroom and separate bathroom. The kitchen is fully equipped and has a utility room. Additional features of this property includes: Air conditioning h/c, under floor heating on bathrooms, parking space on the underground garage and storage room. The complex offers beautiful gardens, private pools and security 24 hrs. For the LATEST properties, CLICK HERE

## **ENERGETIC CERTIFIED**

| STYLE                                       | AIRCONDITIONING                                                                                                                                   | DISTANCE TO :                                             | FURNITURE                                                                                                                                                                    |
|---------------------------------------------|---------------------------------------------------------------------------------------------------------------------------------------------------|-----------------------------------------------------------|------------------------------------------------------------------------------------------------------------------------------------------------------------------------------|
| Mediterranean                               | Central airconditioning                                                                                                                           | Beach : 200 m                                             | Not furnished                                                                                                                                                                |
|                                             |                                                                                                                                                   | Airport: 60 Km                                            |                                                                                                                                                                              |
|                                             |                                                                                                                                                   | Town center : 200 m                                       |                                                                                                                                                                              |
| PARKING                                     | FLOARING                                                                                                                                          | KITCHEN                                                   | GARDEN AND<br>TERRACES                                                                                                                                                       |
| Garage no Cars : 1                          | Tile floors                                                                                                                                       | <ul><li>Closed kitchen</li><li>Equipped kitchen</li></ul> | TERRADEO                                                                                                                                                                     |
|                                             |                                                                                                                                                   |                                                           | <ul> <li>Covered terrace</li> <li>Palm trees</li> <li>Play Ground</li> <li>Landscaped</li> <li>Fenced</li> <li>Lawn</li> <li>Stone walls</li> <li>Communal Garden</li> </ul> |
| HEATING                                     | EXTRA                                                                                                                                             |                                                           |                                                                                                                                                                              |
| <ul> <li>Floor heating bathrooms</li> </ul> | <ul> <li>Reinforced door</li> <li>Double glazed windows</li> <li>Door bell with camera</li> <li>Security guard</li> <li>Video security</li> </ul> |                                                           |                                                                                                                                                                              |