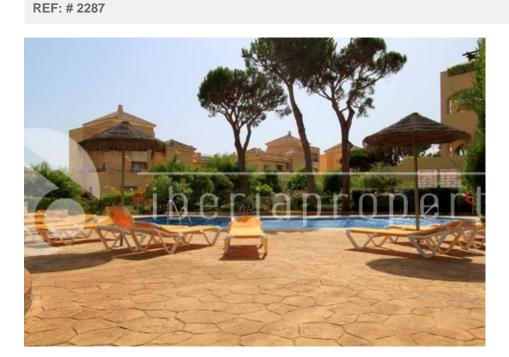

## DESCRIPTION

Located in the sought after development of Hacienda Elviria, this spacious and comfortable ground floor apartment is conveniently close to restaurants, bars, supermarket and the best golden beaches of Marbella. The property comprises of an entrance hall leading to the ample lounge with dining area that have access to a large covered terrace, the master bedroom enjoys an en-suite bathroom, additional guest bedroom and separate bathroom. The kitchen is fully equipped and has a utility room. Additional features of this property includes: Air conditioning h/c, under floor heating on bathrooms, parking space on the underground garage and storage room. The complex offers beautiful gardens, private pools and security 24 hrs. For the LATEST properties, CLICK HERE

## **ENERGETIC CERTIFIED**

| STYLE                                       | AIRCONDITIONING                                                                                                                                   | DISTANCE TO :                                             | FURNITURE                                                                                                                                                                    |
|---------------------------------------------|---------------------------------------------------------------------------------------------------------------------------------------------------|-----------------------------------------------------------|------------------------------------------------------------------------------------------------------------------------------------------------------------------------------|
| Mediterranean                               | Central airconditioning                                                                                                                           | Beach : 200 m                                             | Not furnished                                                                                                                                                                |
|                                             |                                                                                                                                                   | Airport: 60 Km                                            |                                                                                                                                                                              |
|                                             |                                                                                                                                                   | Town center : 200 m                                       |                                                                                                                                                                              |
| PARKING                                     | FLOARING                                                                                                                                          | KITCHEN                                                   | GARDEN AND<br>TERRACES                                                                                                                                                       |
| Garage no Cars : 1                          | Tile floors                                                                                                                                       | <ul><li>Closed kitchen</li><li>Equipped kitchen</li></ul> | TERRADEO                                                                                                                                                                     |
|                                             |                                                                                                                                                   |                                                           | <ul> <li>Covered terrace</li> <li>Palm trees</li> <li>Play Ground</li> <li>Landscaped</li> <li>Fenced</li> <li>Lawn</li> <li>Stone walls</li> <li>Communal Garden</li> </ul> |
| HEATING                                     | EXTRA                                                                                                                                             |                                                           |                                                                                                                                                                              |
| <ul> <li>Floor heating bathrooms</li> </ul> | <ul> <li>Reinforced door</li> <li>Double glazed windows</li> <li>Door bell with camera</li> <li>Security guard</li> <li>Video security</li> </ul> |                                                           |                                                                                                                                                                              |