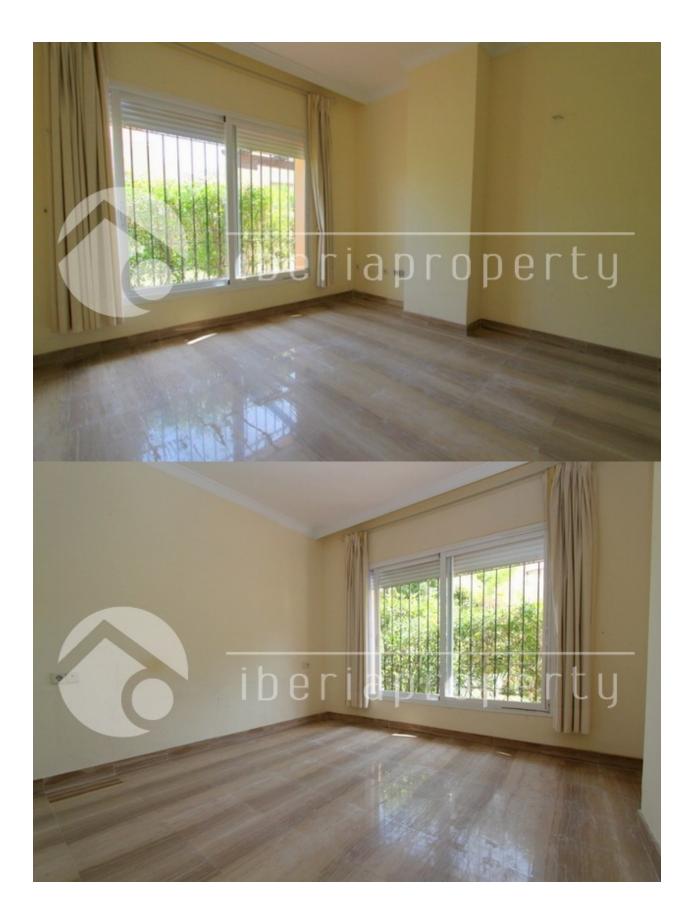

## DESCRIPTION

Located in the sought after development of Hacienda Elviria, this spacious and comfortable ground floor apartment is conveniently close to restaurants, bars, supermarket and the best golden beaches of Marbella. The property comprises of an entrance hall leading to the ample lounge with dining area that have access to a large covered terrace, the master bedroom enjoys an en-suite bathroom, additional guest bedroom and separate bathroom. The kitchen is fully equipped and has a utility room. Additional features of this property includes: Air conditioning h/c, under floor heating on bathrooms, parking space on the underground garage and storage room. The complex offers beautiful gardens, private pools and security 24 hrs. For the LATEST properties, CLICK HERE