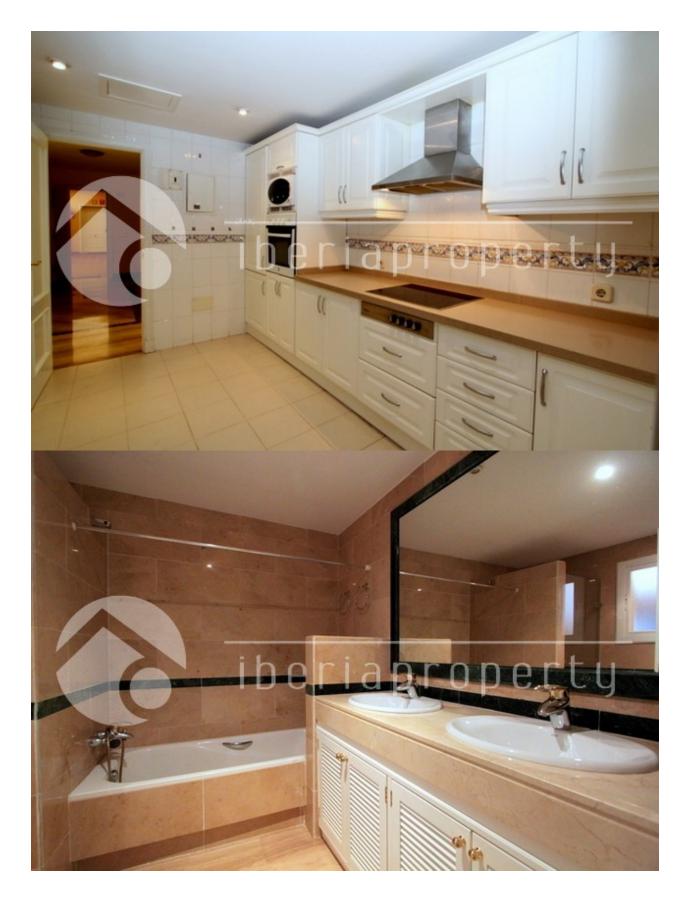

## DESCRIPTION

Located in the sought after development of Hacienda Elviria, this spacious and comfortable ground floor apartment is conveniently close to restaurants, bars, supermarket and the best golden beaches of Marbella. The property comprises of an entrance hall leading to the ample lounge with dining area that have access to a large covered terrace, the master bedroom enjoys an en-suite bathroom, additional guest bedroom and separate bathroom. The kitchen is fully equipped and has a utility room. Additional features of this property includes: Air conditioning h/c, under floor heating on bathrooms, parking space on the underground garage and storage room. The complex offers beautiful gardens, private pools and security 24 hrs. For the LATEST properties, CLICK HERE

## **ENERGETIC CERTIFIED**

| STYLE                                       | AIRCONDITIONING                                                                                                                                   | DISTANCE TO :                                             | FURNITURE                                                                                                                                                                    |
|---------------------------------------------|---------------------------------------------------------------------------------------------------------------------------------------------------|-----------------------------------------------------------|------------------------------------------------------------------------------------------------------------------------------------------------------------------------------|
| Mediterranean                               | Central airconditioning                                                                                                                           | Beach : 200 m                                             | Not furnished                                                                                                                                                                |
|                                             |                                                                                                                                                   | Airport: 60 Km                                            |                                                                                                                                                                              |
|                                             |                                                                                                                                                   | Town center : 200 m                                       |                                                                                                                                                                              |
| PARKING                                     | FLOARING                                                                                                                                          | KITCHEN                                                   | GARDEN AND<br>TERRACES                                                                                                                                                       |
| Garage no Cars : 1                          | Tile floors                                                                                                                                       | <ul><li>Closed kitchen</li><li>Equipped kitchen</li></ul> | TERRADEO                                                                                                                                                                     |
|                                             |                                                                                                                                                   |                                                           | <ul> <li>Covered terrace</li> <li>Palm trees</li> <li>Play Ground</li> <li>Landscaped</li> <li>Fenced</li> <li>Lawn</li> <li>Stone walls</li> <li>Communal Garden</li> </ul> |
| HEATING                                     | EXTRA                                                                                                                                             |                                                           |                                                                                                                                                                              |
| <ul> <li>Floor heating bathrooms</li> </ul> | <ul> <li>Reinforced door</li> <li>Double glazed windows</li> <li>Door bell with camera</li> <li>Security guard</li> <li>Video security</li> </ul> |                                                           |                                                                                                                                                                              |

## PROPERTY GALLERY

"OUR EXPERIENCE IS YOUR GUARANTEE"