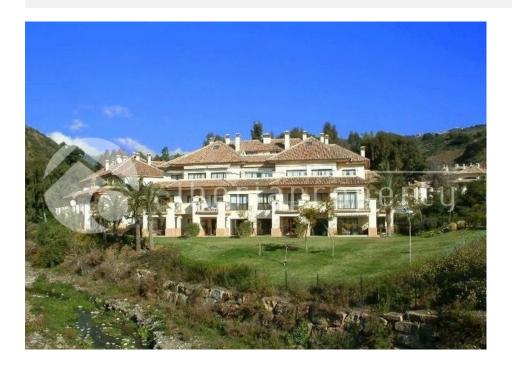

## MARBELLA (PUEBLO DEL RIO)

| INFO              |                              |  |
|-------------------|------------------------------|--|
| PRICE:            | 250.000 €                    |  |
| PROPERTY<br>TYPE: | Apartment                    |  |
| CITY:             | Marbella<br>(Pueblo del Rio) |  |
| BEDROOMS:         | 2                            |  |
| Bathrooms:        | 2                            |  |
| Build ( m2 ):     | -                            |  |
| Plot ( m2 ):      | -                            |  |
| Terrace ( m2 ):   | -                            |  |
| Year:             | -                            |  |
| Floor:            | 2                            |  |
| Old price         | -                            |  |
|                   |                              |  |

#### **DESCRIPTION**

Located close to Marbella, this 2nd floor apartment has the best of all worlds. Within the tranquil urbanisation Pueblo del Rio, this property is light, spacious and close to everything. A generous open hallway leads to the Lounge/dining room, which looks out onto the charming balcony, with views to the countryside and the flowing River Real, amongst the nature of the Mediterranean lifestyle. Further a closed kitchen fully equipped, has a breakfast bar leading to the dining area and granite countertops. Further there are two double bedrooms, the master with ensuite bathroom, and one with a shared bathroom. The community has a beautiful swimming pool, in an enclosed and safe environment, with full changing rooms and showers. Additional features include, A/C, Elevator, underground parking space, and storage room. A few minutes away you can enjoy some of the finest golf courses, and the lovely beaches of Marbella, shopping and amenities. For the LATEST properties, CLICK HERE