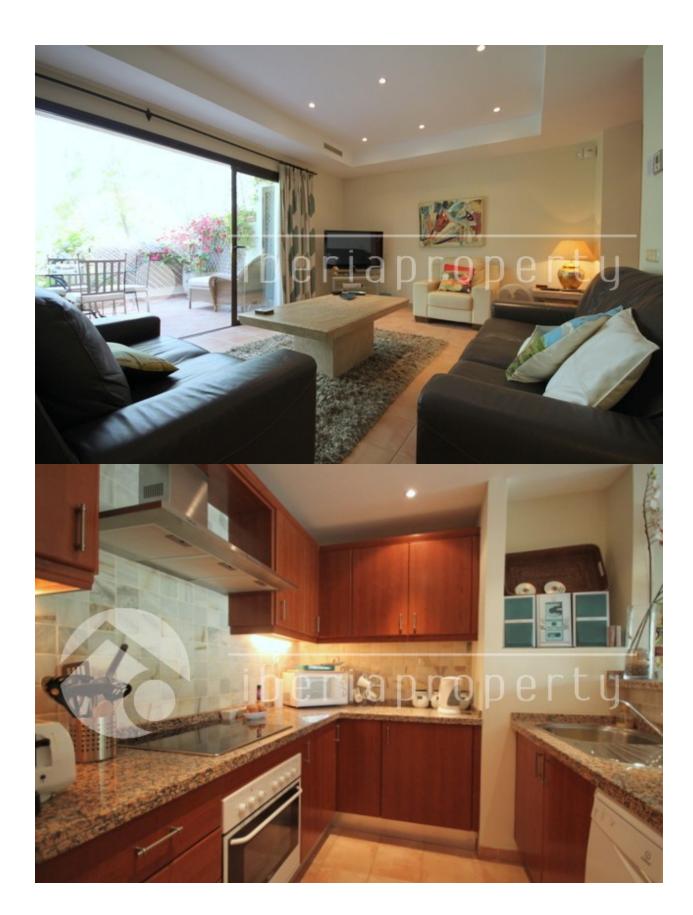

#### **DESCRIPTION**

Located close to Marbella, this 2nd floor apartment has the best of all worlds. Within the tranquil urbanisation Pueblo del Rio, this property is light, spacious and close to everything. A generous open hallway leads to the Lounge/dining room, which looks out onto the charming balcony, with views to the countryside and the flowing River Real, amongst the nature of the Mediterranean lifestyle. Further a closed kitchen fully equipped, has a breakfast bar leading to the dining area and granite countertops. Further there are two double bedrooms, the master with ensuite bathroom, and one with a shared bathroom. The community has a beautiful swimming pool, in an enclosed and safe environment, with full changing rooms and showers. Additional features include, A/C, Elevator, underground parking space, and storage room. A few minutes away you can enjoy some of the finest golf courses, and the lovely beaches of Marbella, shopping and amenities. For the LATEST properties, CLICK HERE