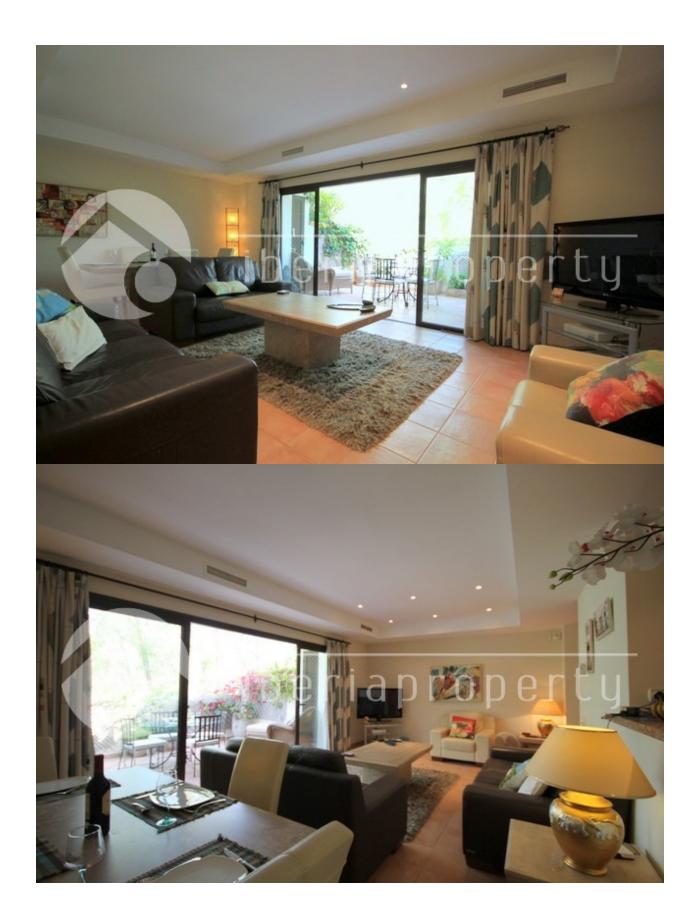

#### **DESCRIPTION**

Located close to Marbella, this 2nd floor apartment has the best of all worlds. Within the tranquil urbanisation Pueblo del Rio, this property is light, spacious and close to everything. A generous open hallway leads to the Lounge/dining room, which looks out onto the charming balcony, with views to the countryside and the flowing River Real, amongst the nature of the Mediterranean lifestyle. Further a closed kitchen fully equipped, has a breakfast bar leading to the dining area and granite countertops. Further there are two double bedrooms, the master with ensuite bathroom, and one with a shared bathroom. The community has a beautiful swimming pool, in an enclosed and safe environment, with full changing rooms and showers. Additional features include, A/C, Elevator, underground parking space, and storage room. A few minutes away you can enjoy some of the finest golf courses, and the lovely beaches of Marbella, shopping and amenities. For the LATEST properties, CLICK HERE