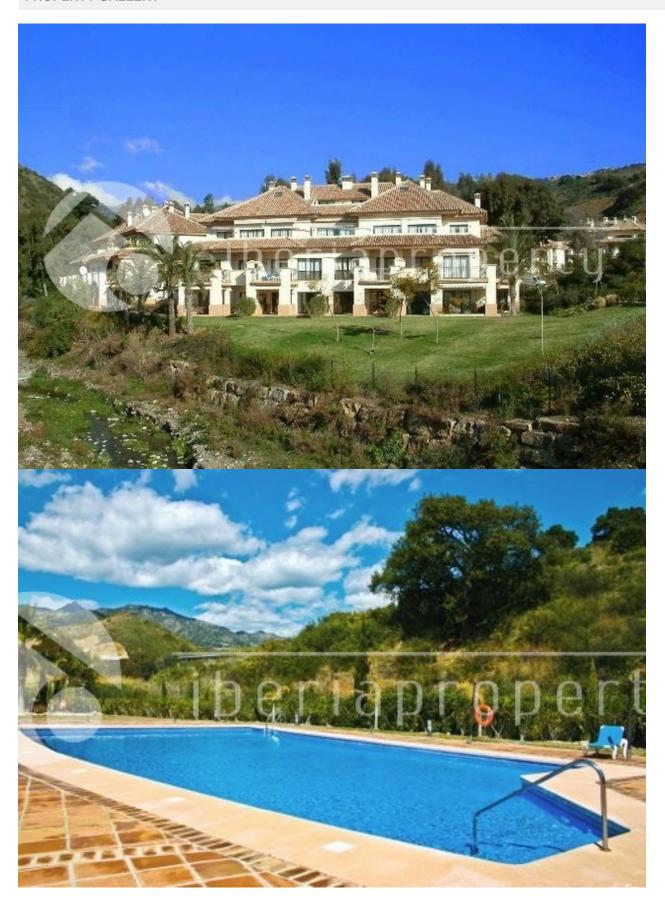

#### **DESCRIPTION**

Located close to Marbella, this 2nd floor apartment has the best of all worlds. Within the tranquil urbanisation Pueblo del Rio, this property is light, spacious and close to everything. A generous open hallway leads to the Lounge/dining room, which looks out onto the charming balcony, with views to the countryside and the flowing River Real, amongst the nature of the Mediterranean lifestyle. Further a closed kitchen fully equipped, has a breakfast bar leading to the dining area and granite countertops. Further there are two double bedrooms, the master with ensuite bathroom, and one with a shared bathroom. The community has a beautiful swimming pool, in an enclosed and safe environment, with full changing rooms and showers. Additional features include, A/C, Elevator, underground parking space, and storage room. A few minutes away you can enjoy some of the finest golf courses, and the lovely beaches of Marbella, shopping and amenities. For the LATEST properties, CLICK HERE