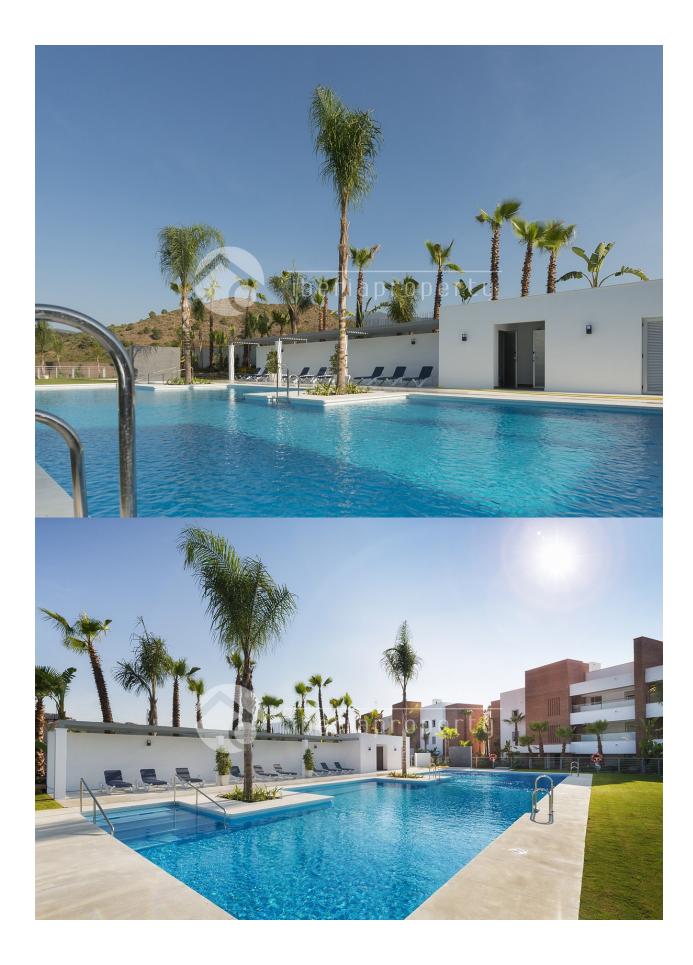

#### **DESCRIPTION**

Beautiful two bedroom penthouse apartment ready for delivery in July 2015! The residential complex has a natural charm with stunning sea and golf views, wide streets, communal swimming pool and beautiful gardens. Modern apartments with luxury specifications in the famous Resort Los Arqueros Golf. Stunning sea, golf and mountain views. Avalon is a new Taylor Wimpey development situated in one of the best areas of Marbella (Costa del Sol), the prestigious Los Arqueros golf course, and 20 minutes from Estepona. The private estate benefits from 24 hour security. For the LATEST properties, CLICK HERE