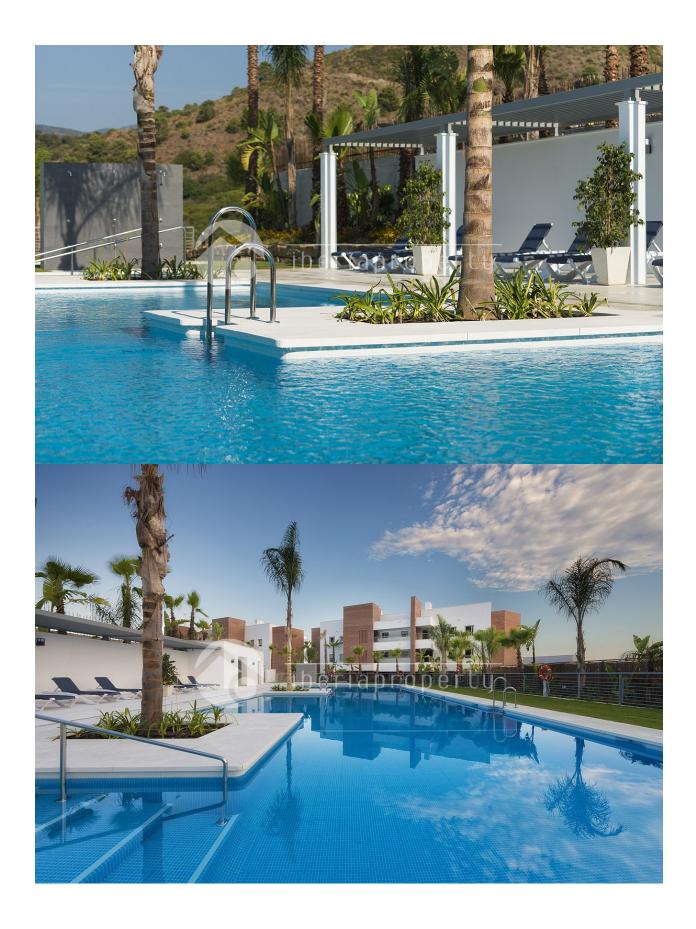

#### **DESCRIPTION**

Beautiful two bedroom penthouse apartment ready for delivery in July 2015! The residential complex has a natural charm with stunning sea and golf views, wide streets, communal swimming pool and beautiful gardens. Modern apartments with luxury specifications in the famous Resort Los Arqueros Golf. Stunning sea, golf and mountain views. Avalon is a new Taylor Wimpey development situated in one of the best areas of Marbella (Costa del Sol), the prestigious Los Arqueros golf course, and 20 minutes from Estepona. The private estate benefits from 24 hour security. For the LATEST properties, CLICK HERE

#### **ENERGETIC CERTIFIED**

| STYLE                                                             | VIEWS                   | AIRCONDITIONING    | DISTANCE TO:       |
|-------------------------------------------------------------------|-------------------------|--------------------|--------------------|
| <ul><li>Modern</li><li>Sea views</li><li>Mountain views</li></ul> | Central airconditioning | Beach : +10 Km     |                    |
|                                                                   |                         | Airport: 70 Km     |                    |
|                                                                   |                         |                    | Town center : 9 Km |
| ORIENTATION                                                       | FURNITURE               | PARKING            | FLOARING           |
| South west                                                        | Not furnished           | Garage no Cars : 1 | • Tile floors      |