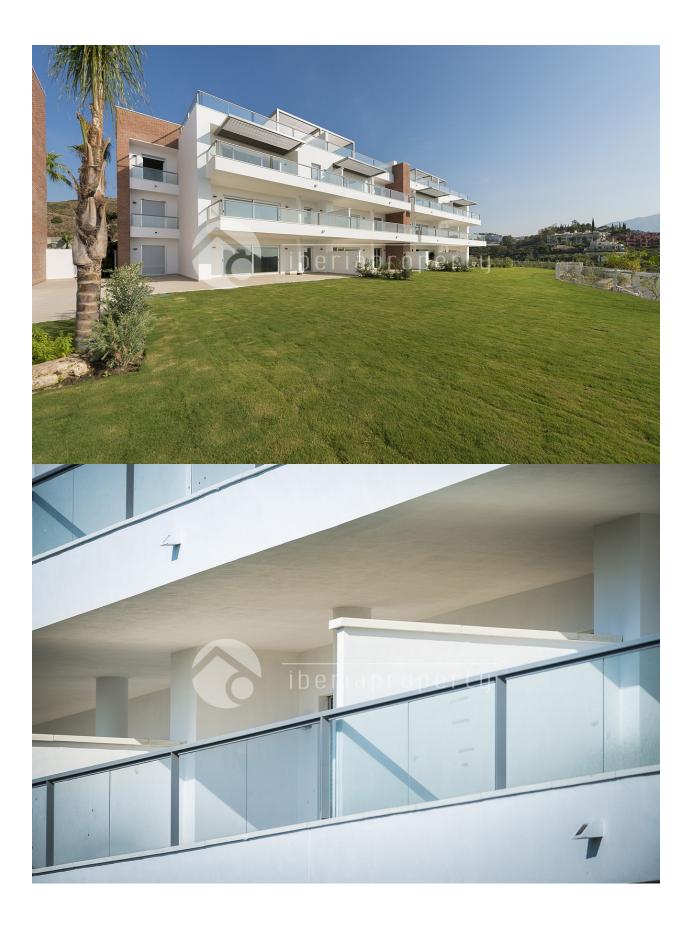

#### **DESCRIPTION**

Beautiful two bedroom penthouse apartment ready for delivery in July 2015! The residential complex has a natural charm with stunning sea and golf views, wide streets, communal swimming pool and beautiful gardens. Modern apartments with luxury specifications in the famous Resort Los Arqueros Golf. Stunning sea, golf and mountain views. Avalon is a new Taylor Wimpey development situated in one of the best areas of Marbella (Costa del Sol), the prestigious Los Arqueros golf course, and 20 minutes from Estepona. The private estate benefits from 24 hour security. For the LATEST properties, CLICK HERE

#### **ENERGETIC CERTIFIED**

| STYLE                                                             | VIEWS                   | AIRCONDITIONING    | DISTANCE TO:       |
|-------------------------------------------------------------------|-------------------------|--------------------|--------------------|
| <ul><li>Modern</li><li>Sea views</li><li>Mountain views</li></ul> | Central airconditioning | Beach : +10 Km     |                    |
|                                                                   |                         | Airport: 70 Km     |                    |
|                                                                   |                         |                    | Town center : 9 Km |
| ORIENTATION                                                       | FURNITURE               | PARKING            | FLOARING           |
| South west                                                        | Not furnished           | Garage no Cars : 1 | • Tile floors      |