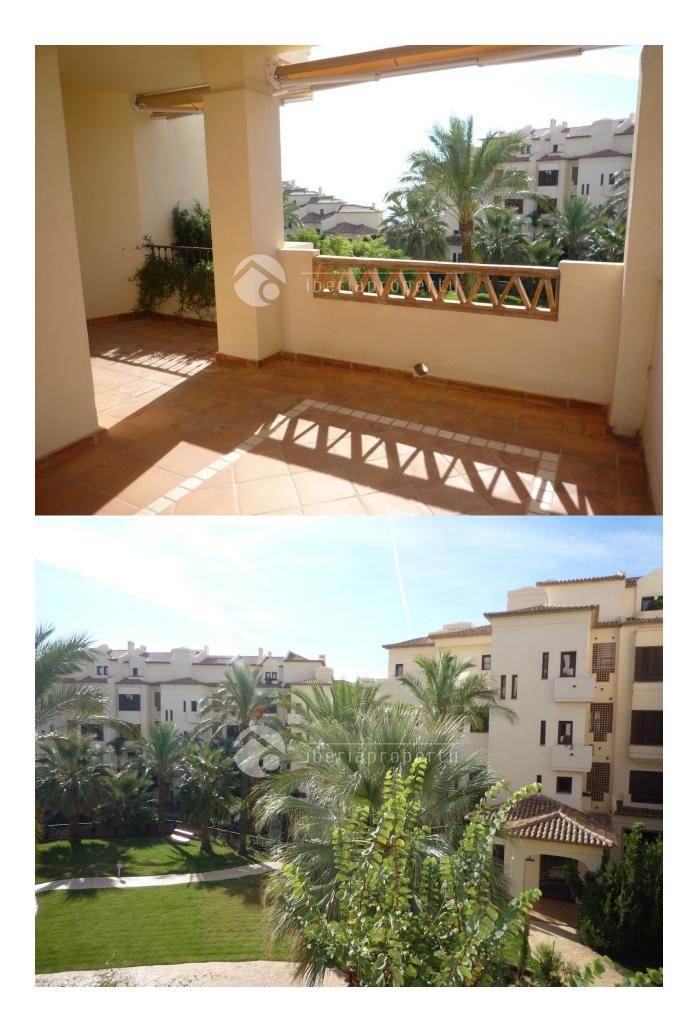

#### DESCRIPTION

**REF: # 2227** 

This nice second floor floor apartment is located on the sea front in the most impressive urbanization in the area. You have two private exits to the beach and is closeby to all facilities. This apartment is one of the best constructed buildings in the area. It offers panoramic sea an mountains views and both the living room and the master bedroom are adjacent to the 40 m2 terrace. It also has a jacuzzi with views on the inner garden. The apartment consists of two bedrooms ensuite with their own bathrooms and a closed kitchen. In the sunny, well maintained community area you have ten large pools, lots of different green zones, 24-hrs security, a parking in the garage as well as guest parking. A higher standard with such a complete community area in this beautiful setting hardly exists in Altea!

#### GARDEN AND TERRACES

- Covered terrace
- Open terrace
- Exterior lights
- Automatic watering system
- Fruit trees
- Palm trees
- Play Ground
- Landscaped
- Fenced
- Lawn
- Stone walls
- Electric gate
- Private garden
- Communal Garden