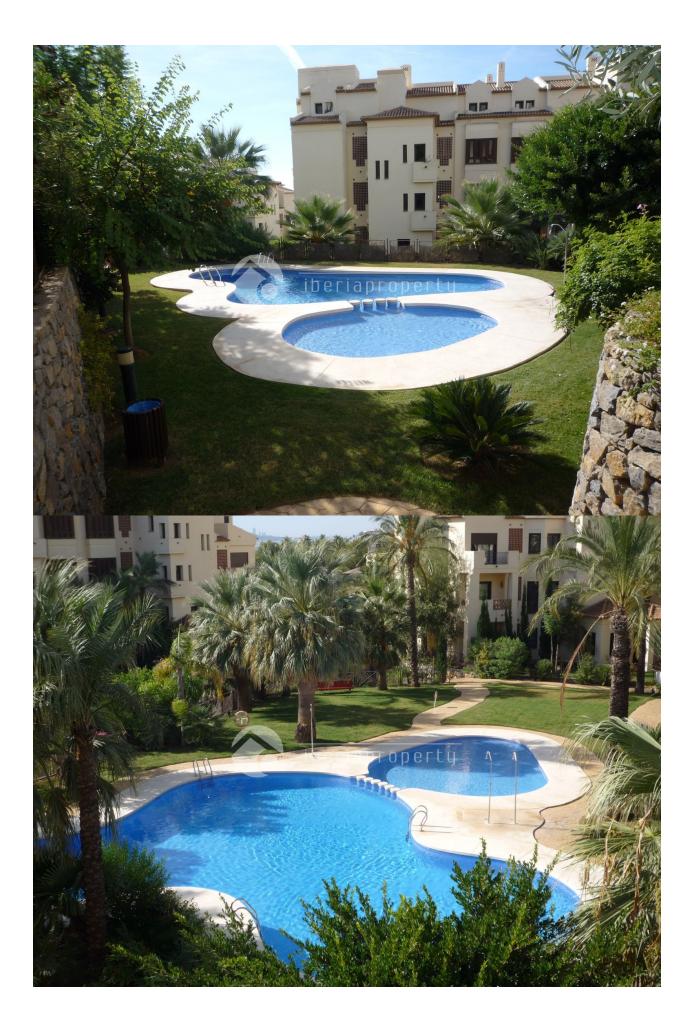

#### DESCRIPTION

**REF: # 2227** 

This nice second floor floor apartment is located on the sea front in the most impressive urbanization in the area. You have two private exits to the beach and is closeby to all facilities. This apartment is one of the best constructed buildings in the area. It offers panoramic sea an mountains views and both the living room and the master bedroom are adjacent to the 40 m2 terrace. It also has a jacuzzi with views on the inner garden. The apartment consists of two bedrooms ensuite with their own bathrooms and a closed kitchen. In the sunny, well maintained community area you have ten large pools, lots of different green zones, 24-hrs security, a parking in the garage as well as guest parking. A higher standard with such a complete community area in this beautiful setting hardly exists in Altea!

#### GARDEN AND TERRACES

- Covered terrace
- Open terrace
- Exterior lights
- Automatic watering system
- Fruit trees
- Palm trees
- Play Ground
- Landscaped
- Fenced
- Lawn
- Stone walls
- Electric gate
- Private garden
- Communal Garden