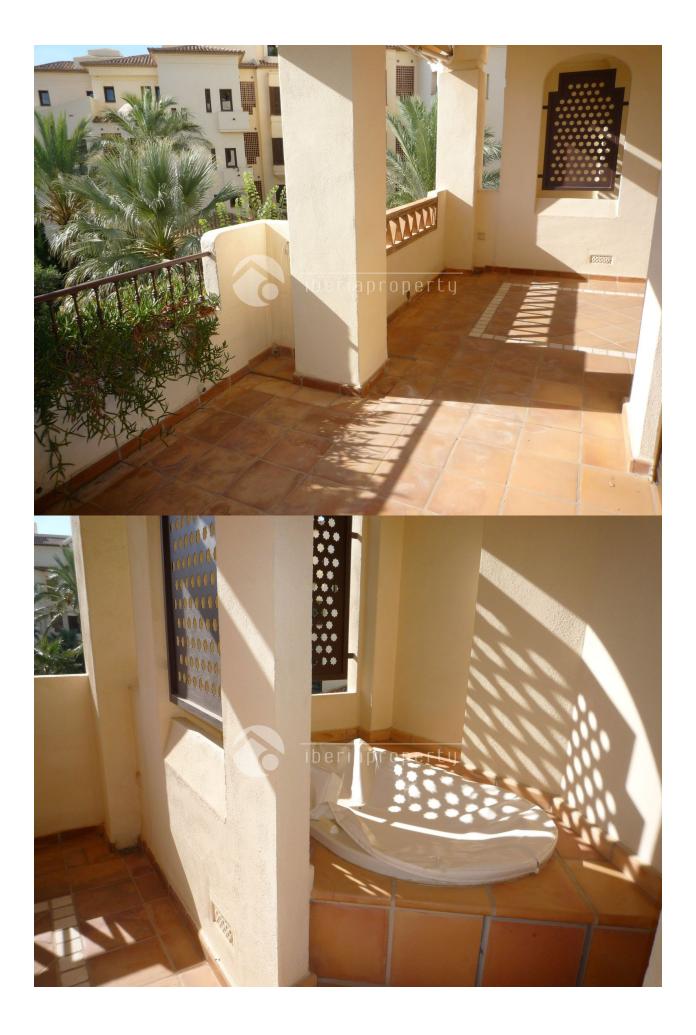

#### DESCRIPTION

**REF: # 2227** 

This nice second floor floor apartment is located on the sea front in the most impressive urbanization in the area. You have two private exits to the beach and is closeby to all facilities. This apartment is one of the best constructed buildings in the area. It offers panoramic sea an mountains views and both the living room and the master bedroom are adjacent to the 40 m2 terrace. It also has a jacuzzi with views on the inner garden. The apartment consists of two bedrooms ensuite with their own bathrooms and a closed kitchen. In the sunny, well maintained community area you have ten large pools, lots of different green zones, 24-hrs security, a parking in the garage as well as guest parking. A higher standard with such a complete community area in this beautiful setting hardly exists in Altea!

#### GARDEN AND TERRACES

- Covered terrace
- Open terrace
- Exterior lights
- Automatic watering system
- Fruit trees
- Palm trees
- Play Ground
- Landscaped
- Fenced
- Lawn
- Stone walls
- Electric gate
- Private garden
- Communal Garden