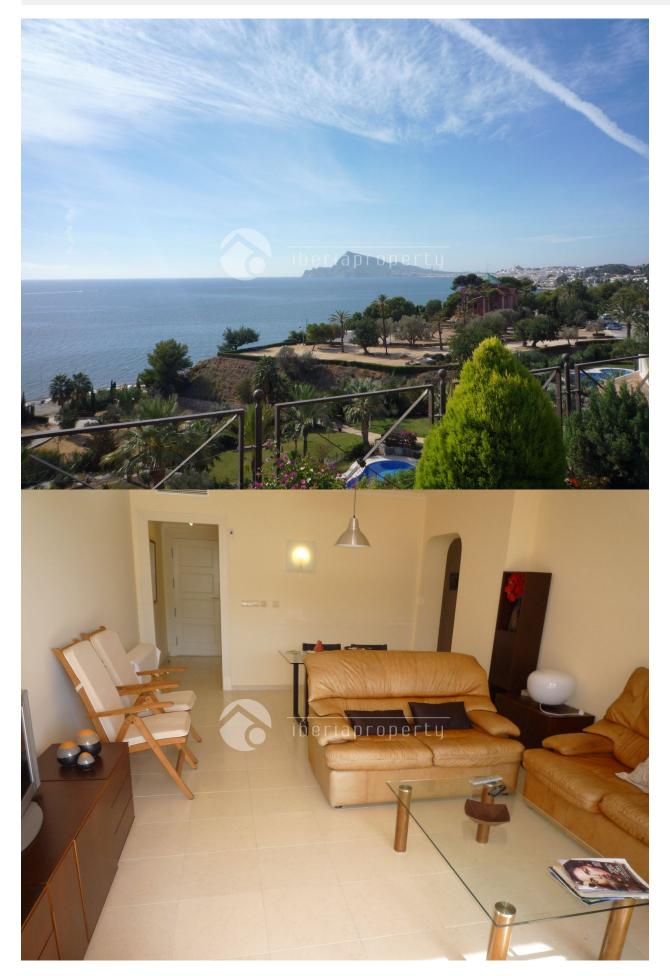

#### DESCRIPTION

**REF: # 2227** 

This nice second floor floor apartment is located on the sea front in the most impressive urbanization in the area. You have two private exits to the beach and is closeby to all facilities. This apartment is one of the best constructed buildings in the area. It offers panoramic sea an mountains views and both the living room and the master bedroom are adjacent to the 40 m2 terrace. It also has a jacuzzi with views on the inner garden. The apartment consists of two bedrooms ensuite with their own bathrooms and a closed kitchen. In the sunny, well maintained community area you have ten large pools, lots of different green zones, 24-hrs security, a parking in the garage as well as guest parking. A higher standard with such a complete community area in this beautiful setting hardly exists in Altea!

## PROPERTY GALLERY

"OUR EXPERIENCE IS YOUR GUARANTEE"