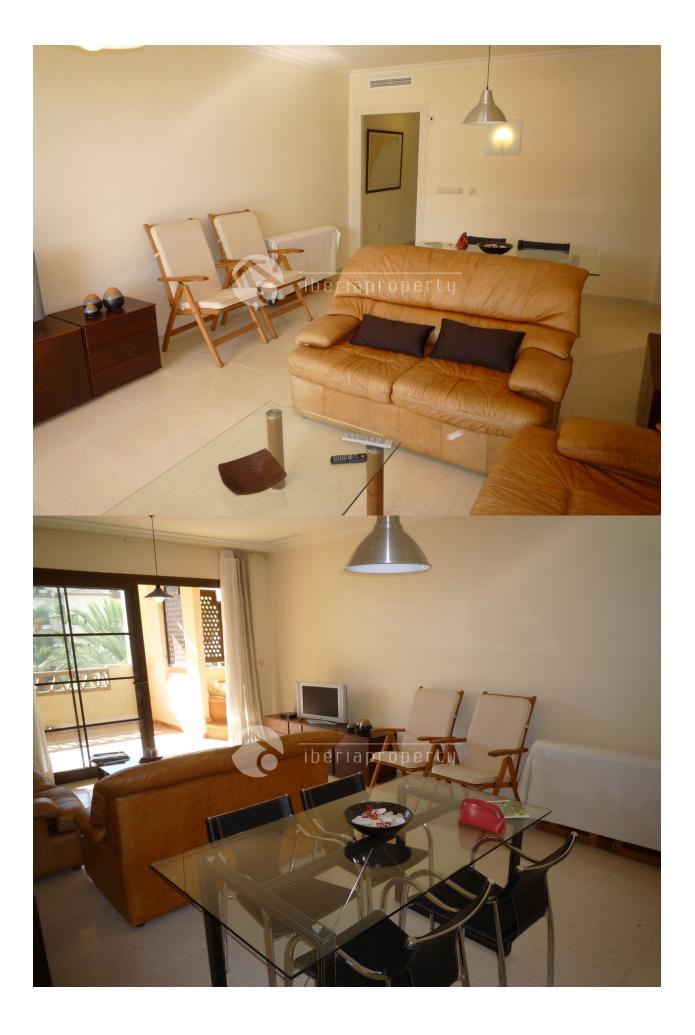

rs : 1

Parking no Cars: 2

- Closed kitchenEquipped kitchen
- Granite countertop

#### AIRCONDITIONING

Central airconditioning

**DISTANCE TO :** 

Beach : 100 m

Airport: 60 Km Town center : 2 Km

Storage

HEATING

**MAIN LIVING AREA** 

• Central electric heating

# ТАХ

Community : 2.300 €

#### GARDEN AND TERRACES

- Covered terrace
- Open terrace
- Exterior lights
- Automatic watering system
- Fruit trees
- Palm trees
- Play Ground
- Landscaped
- Fenced
- Lawn
- Stone walls
- Electric gate
- Private garden
- Communal Garden

#### **EXTRA**

- Outdoor jacuzzi
- Built in wardrobes
- Alarm
- Reinforced door
- Double glazed windows
- Door bell with camera
- Satellite TV
- Security guard
- Video security
- Storage room
- Laundry room
- Lift
- Internet
- Concierge

## PROPERTY GALLERY























"OUR EXPERIENCE IS YOUR GUARANTEE"