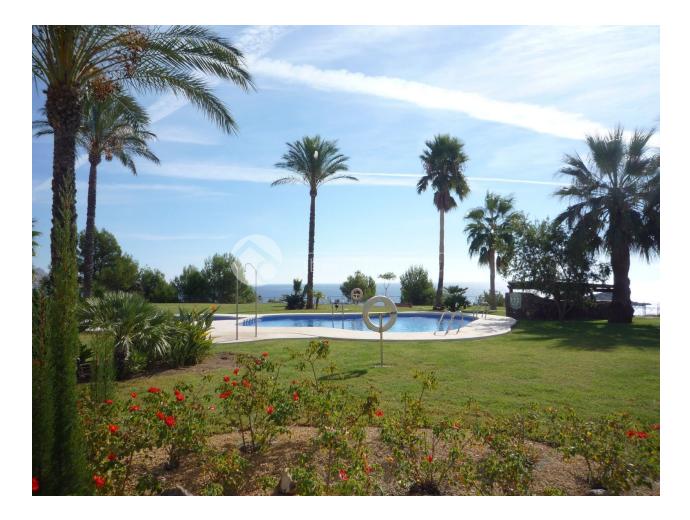

#### DESCRIPTION

**REF: # 2227** 

This nice second floor floor apartment is located on the sea front in the most impressive urbanization in the area. You have two private exits to the beach and is closeby to all facilities. This apartment is one of the best constructed buildings in the area. It offers panoramic sea an mountains views and both the living room and the master bedroom are adjacent to the 40 m2 terrace. It also has a jacuzzi with views on the inner garden. The apartment consists of two bedrooms ensuite with their own bathrooms and a closed kitchen. In the sunny, well maintained community area you have ten large pools, lots of different green zones, 24-hrs security, a parking in the garage as well as guest parking. A higher standard with such a complete community area in this beautiful setting hardly exists in Altea!

#### GARDEN AND TERRACES

- Covered terrace
- Open terrace
- Exterior lights
- Automatic watering system
- Fruit trees
- Palm trees
- Play Ground
- Landscaped
- Fenced
- Lawn
- Stone walls
- Electric gate
- Private garden
- Communal Garden