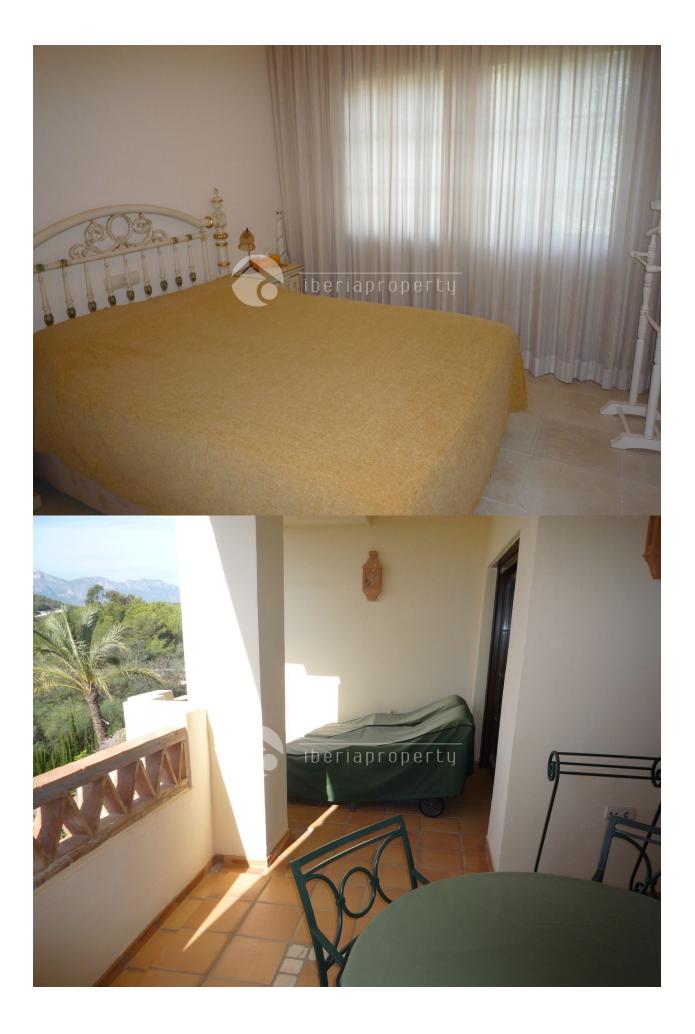

# DESCRIPTION

This fantastic apartment on the second floor is located on the sea front in the most impressive urbanization in the area. You have two private exits to the beach and is close by to all facilities. It offers panoramic sea an mountains views and both the living room and the master bedroom are adjacent to the 40 m2 terrace. It also has a private jacuzzi. The apartment consists of two bedrooms ensuite with their own bathrooms and a closed kitchen. In the sunny, well maintained community area you have ten large pools, lots of different green zones, 24-hrs security, a parking in the garage as well as guest parking. A higher standard with such a complete community area in this beautiful setting hardly exists in Altea!

#### VIEWS

PARKING

**KITCHEN** 

Sea viewsMountain views

Garage no Cars : 1

Parking no Cars: 2

#### GARDEN AND TERRACES

- Covered terrace
- Open terrace
- Exterior lights
- Automatic watering system
- Fruit trees
- Palm trees
- Play Ground
- Landscaped
- Fenced
- Lawn
- Stone walls
- Electric gate
- Communal Garden