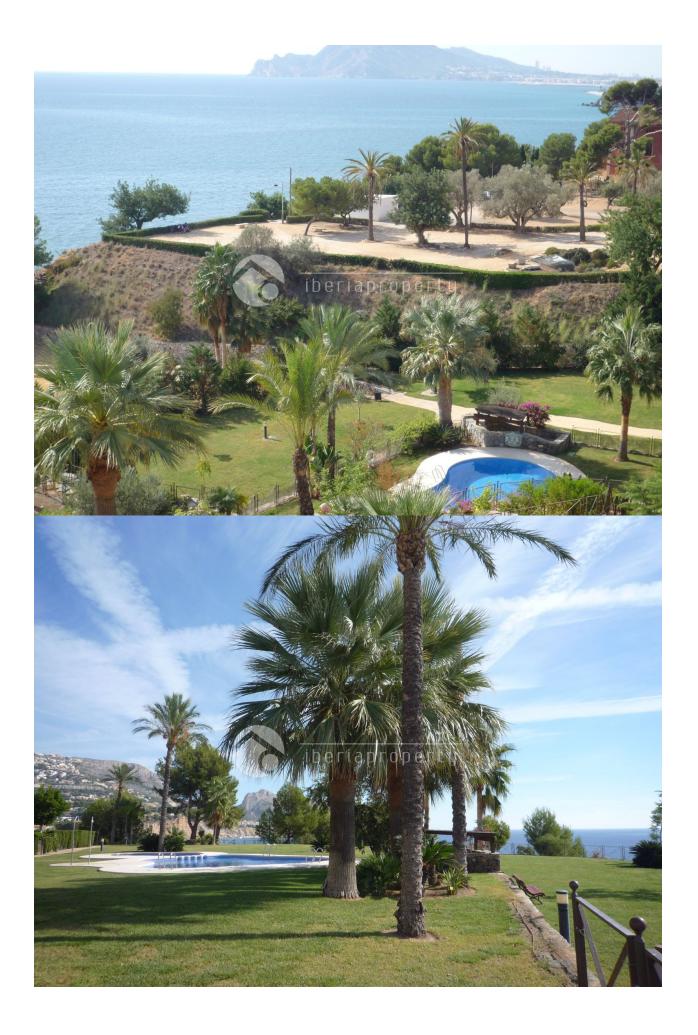

# DESCRIPTION

This fantastic apartment on the second floor is located on the sea front in the most impressive urbanization in the area. You have two private exits to the beach and is close by to all facilities. It offers panoramic sea an mountains views and both the living room and the master bedroom are adjacent to the 40 m2 terrace. It also has a private jacuzzi. The apartment consists of two bedrooms ensuite with their own bathrooms and a closed kitchen. In the sunny, well maintained community area you have ten large pools, lots of different green zones, 24-hrs security, a parking in the garage as well as guest parking. A higher standard with such a complete community area in this beautiful setting hardly exists in Altea!

#### GARDEN AND TERRACES

- Covered terrace
- Open terrace
- Exterior lights
- Automatic watering system
- Fruit trees
- Palm trees
- Play Ground
- Landscaped
- Fenced
- Lawn
- Stone walls
- Electric gate
- Communal Garden

# DISTANCE TO :

Beach : 100 m

Airport: 60 Km

Town center : 2 Km

MAIN LIVING AREA

Storage