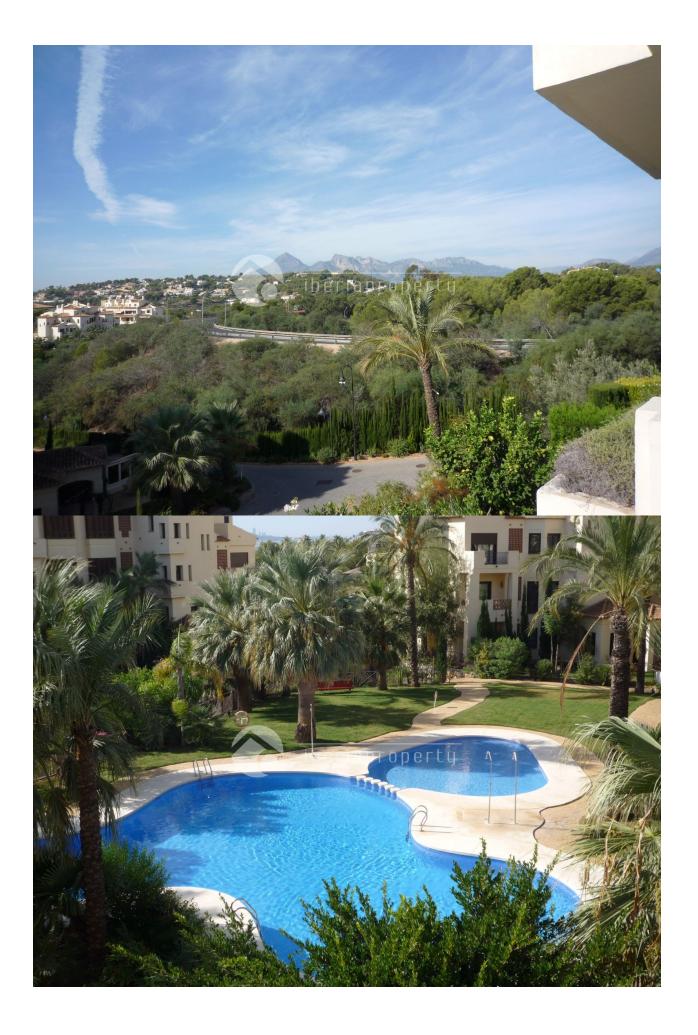

# DESCRIPTION

This fantastic apartment on the second floor is located on the sea front in the most impressive urbanization in the area. You have two private exits to the beach and is close by to all facilities. It offers panoramic sea an mountains views and both the living room and the master bedroom are adjacent to the 40 m2 terrace. It also has a private jacuzzi. The apartment consists of two bedrooms ensuite with their own bathrooms and a closed kitchen. In the sunny, well maintained community area you have ten large pools, lots of different green zones, 24-hrs security, a parking in the garage as well as guest parking. A higher standard with such a complete community area in this beautiful setting hardly exists in Altea!

#### VIEWS

PARKING

**KITCHEN** 

Sea viewsMountain views

Garage no Cars : 1

Parking no Cars: 2

#### GARDEN AND TERRACES

- Covered terrace
- Open terrace
- Exterior lights
- Automatic watering system
- Fruit trees
- Palm trees
- Play Ground
- Landscaped
- Fenced
- Lawn
- Stone walls
- Electric gate
- Communal Garden