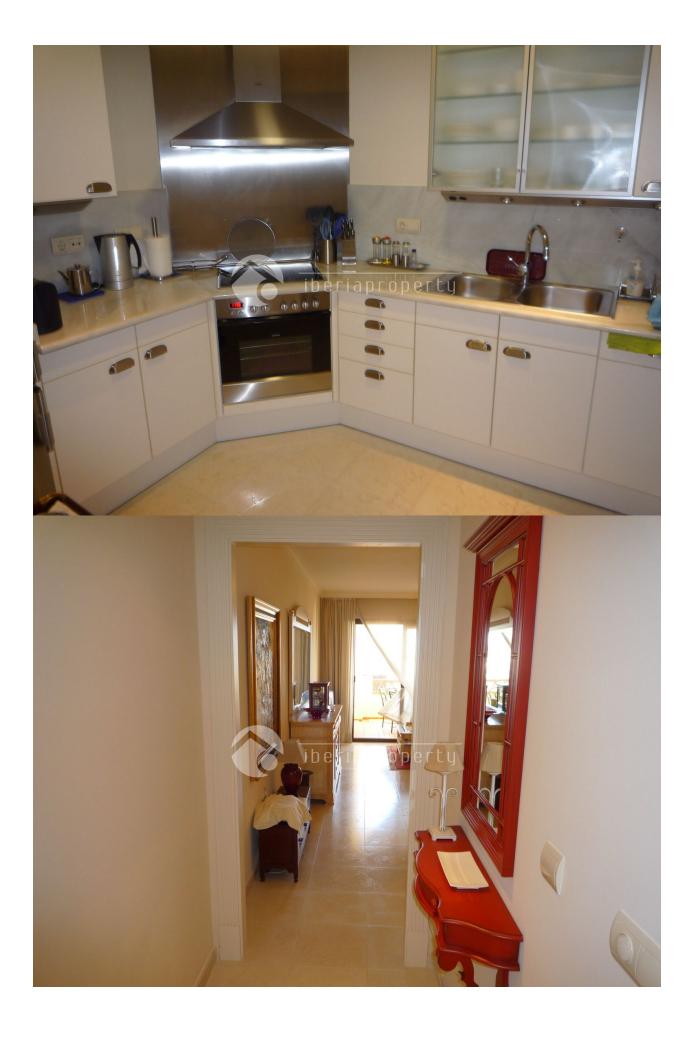

# DESCRIPTION

This fantastic apartment on the second floor is located on the sea front in the most impressive urbanization in the area. You have two private exits to the beach and is close by to all facilities. It offers panoramic sea an mountains views and both the living room and the master bedroom are adjacent to the 40 m2 terrace. It also has a private jacuzzi. The apartment consists of two bedrooms ensuite with their own bathrooms and a closed kitchen. In the sunny, well maintained community area you have ten large pools, lots of different green zones, 24-hrs security, a parking in the garage as well as guest parking. A higher standard with such a complete community area in this beautiful setting hardly exists in Altea!

### FLOARING

- Marble floors
- Closed kitchenEquipped kitchen
- Granite countertop