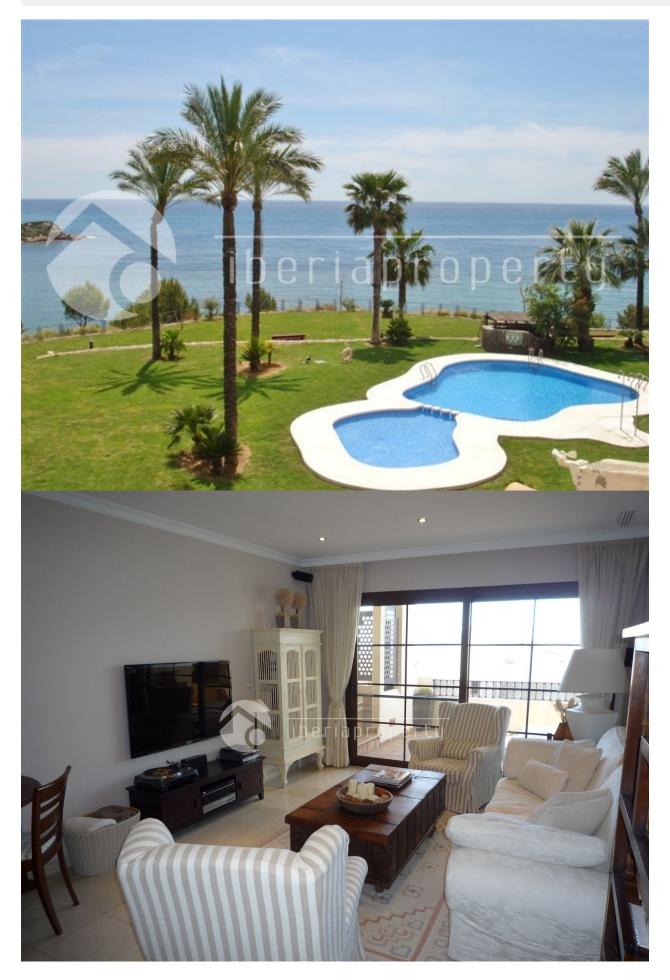

## DESCRIPTION

**REF: # 2225** 

This fantastic apartment is located on the sea front in the most impressive urbanization in the area. You have two private exits to the beach and next to the 5\* hotel and close by to all amenities. It offers a panoramic sea an mountain views and has a good size terrace with a private area with a jacuzzi and with access to the living room and the master bedroom. The apartment consists of two bedrooms and two bathrooms, of which one en-suite and a closed kitchen with utility room. In the sunny, well maintained communal area there are 10 large pools, beautifully landscaped gardens, 24-hrs security in the gated residence, and a garage as well as guest parking. A higher standard of residence in such a beautiful setting next to the beach, hardly exists!

### GARDEN AND TERRACES

- Covered terrace
- Open terrace
- Exterior lights
- Automatic watering system
- Fruit trees
- Palm trees
- Play Ground
- Landscaped
- Fenced
- Lawn
- Stone walls
- Electric gate
- Communal Garden

#### **DISTANCE TO :**

- Beach : 100 m
- Airport: 60 Km
- Town center : 2 Km