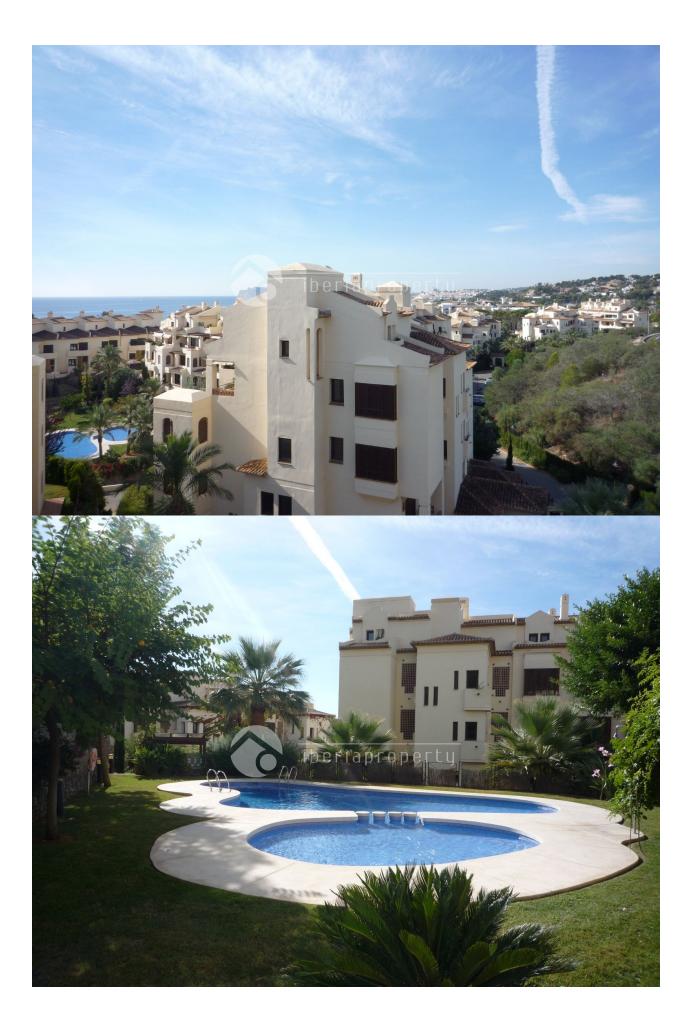

## DESCRIPTION

**REF: # 2225** 

This fantastic apartment is located on the sea front in the most impressive urbanization in the area. You have two private exits to the beach and next to the 5\* hotel and close by to all amenities. It offers a panoramic sea an mountain views and has a good size terrace with a private area with a jacuzzi and with access to the living room and the master bedroom. The apartment consists of two bedrooms and two bathrooms, of which one en-suite and a closed kitchen with utility room. In the sunny, well maintained communal area there are 10 large pools, beautifully landscaped gardens, 24-hrs security in the gated residence, and a garage as well as guest parking. A higher standard of residence in such a beautiful setting next to the beach, hardly exists!

### GARDEN AND TERRACES

- Covered terrace
- Open terrace
- Exterior lights
- Automatic watering system
- Fruit trees
- Palm trees
- Play Ground
- Landscaped
- Fenced
- Lawn
- Stone walls
- Electric gate
- Communal Garden