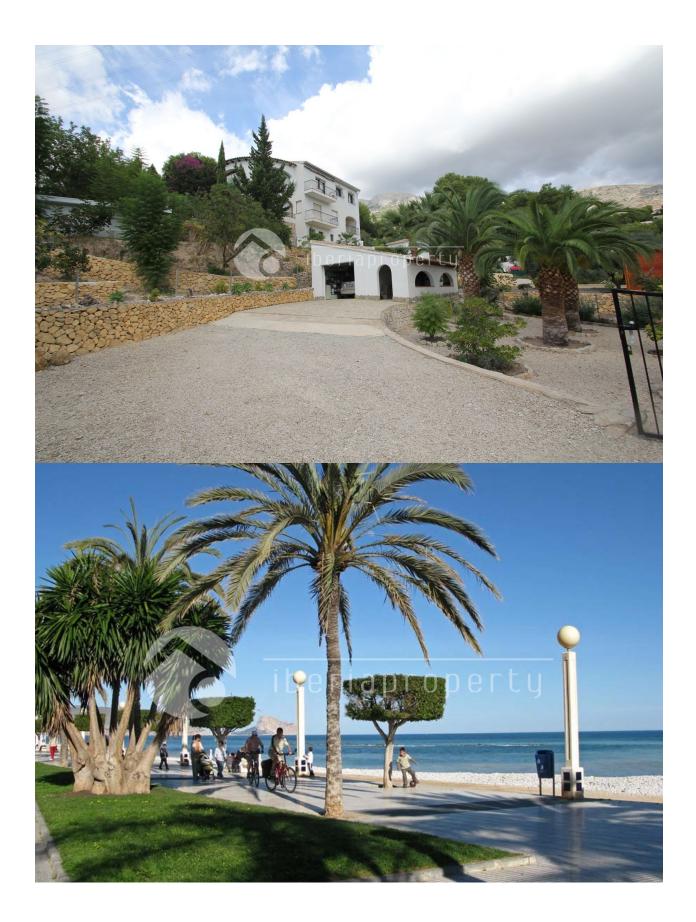

#### **VIEWS**

- Panoramic views
- Sea views
- Mountain views

#### **DISTANCE TO:**

Beach : 2 Km

Airport: 60 Km

Town center: 2 Km

#### **GARDEN AND TERRACES**

- Covered terrace
- Open terrace
- Automatic watering system
- Palm trees
- Landscaped
- Fenced
- Stone walls
- Private garden