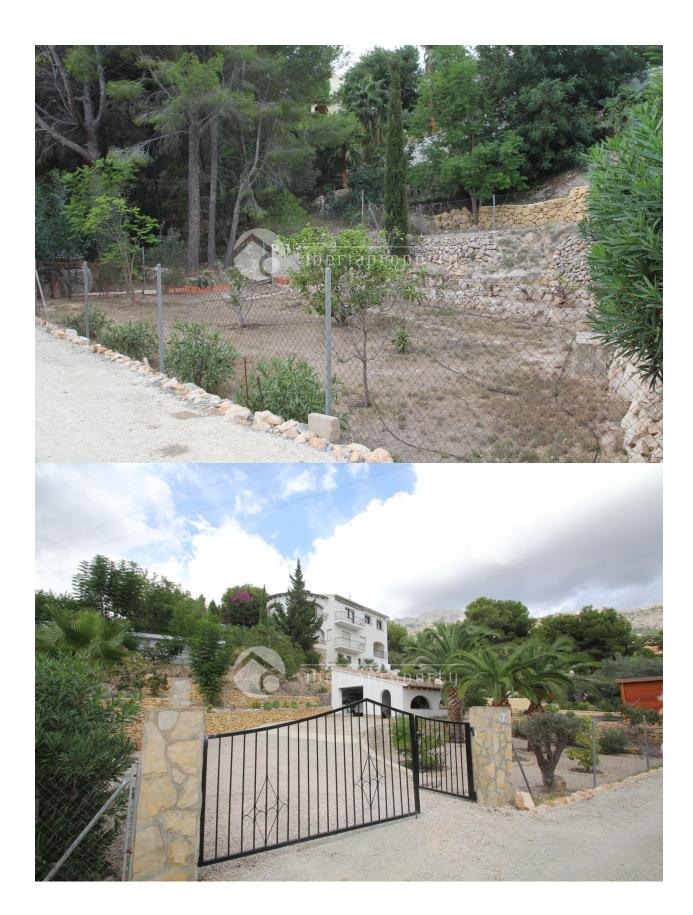

#### **GARDEN AND TERRACES**

- Covered terrace
- Open terrace
- Automatic watering system
- Palm trees
- Landscaped
- Fenced
- Stone walls
- Private garden