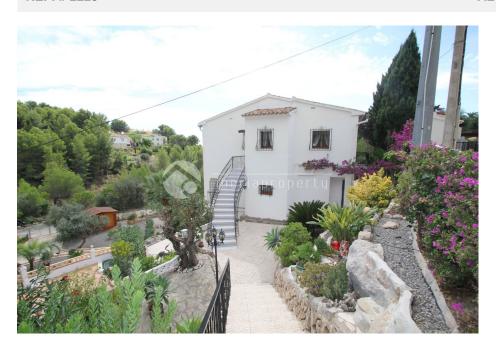

# **DESCRIPTION**

Small unit with good size land in quiet urbanisation

# **STYLE**

Rustic

#### **VIEWS**

- Panoramic views
- Sea views
- Mountain views

#### **GARDEN AND TERRACES**

- Covered terrace
- Open terrace
- Automatic watering system
- Palm trees
- Landscaped
- Fenced
- Stone walls
- Private garden