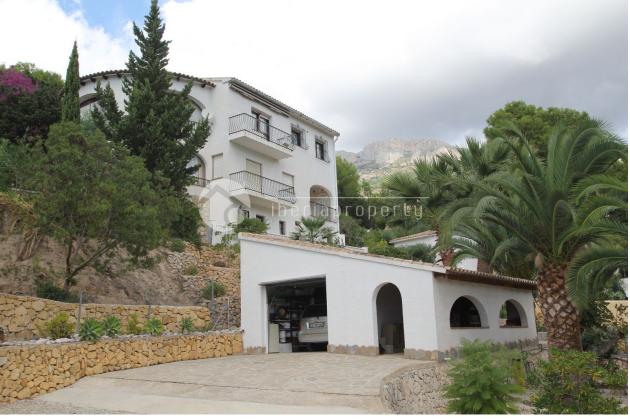

#### **FURNITURE**

Not furnished

**PARKING** 

Garage no Cars: 1

Parking no Cars: 4

#### **GARDEN AND TERRACES**

- Covered terrace
- Open terrace
- Automatic watering system
- Palm trees
- Landscaped
- Fenced
- Stone walls
- Private garden