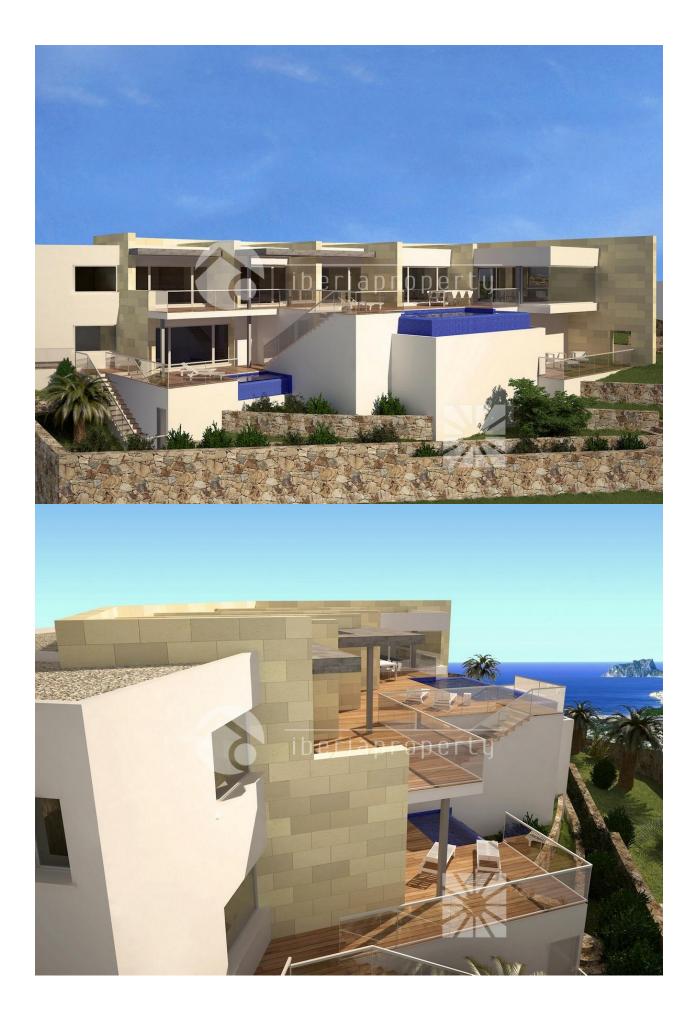

### **DESCRIPTION**

Dream villas build in the best materials. This villa is soon ready to move inn. The upper floor has a big living room an American kitchen with only the best equipment. 3 bedrooms and 3 baths. Access to a huge terraces and a private swimming pool from all bedrooms and living room. Garage. Ground floor has and extra apartment, and a gym and also a smaller swimming pool

# **GARDEN AND TERRACES**

- Covered terrace
- Open terrace
- Exterior lights
- Automatic watering system
- Palm trees
- Landscaped
- Fenced
- Stone walls
- Electric gate
- Private garden

- **HEATING**
- Floor heating