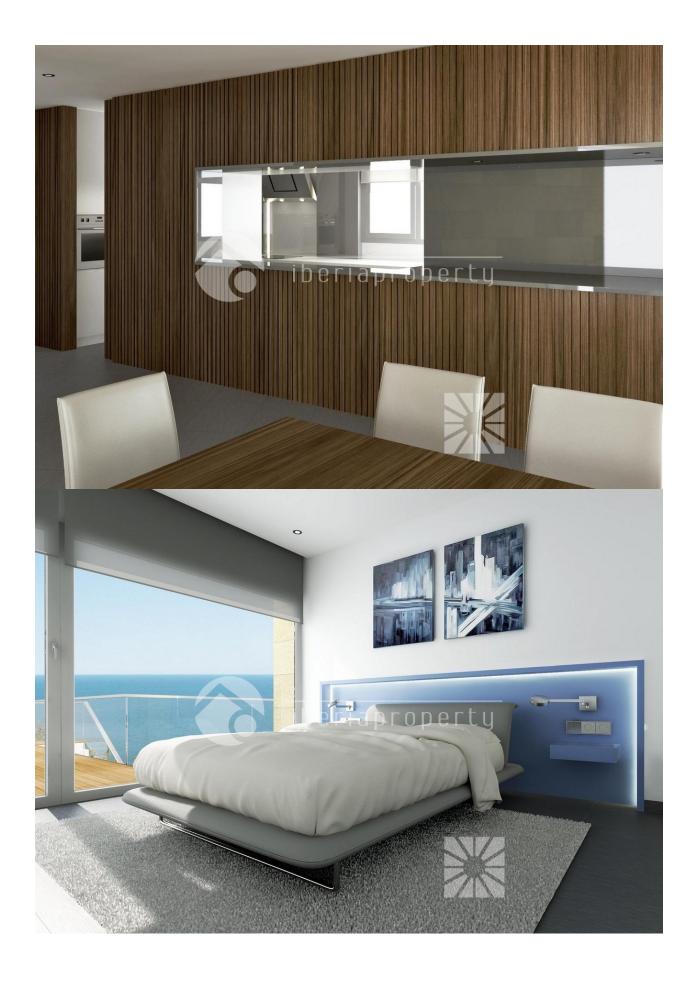

### **DESCRIPTION**

Dream villas build in the best materials. This villa is soon ready to move inn. The upper floor has a big living room an American kitchen with only the best equipment. 3 bedrooms and 3 baths. Access to a huge terraces and a private swimming pool from all bedrooms and living room. Garage. Ground floor has and extra apartment, and a gym and also a smaller swimming pool

# **KITCHEN**

- Open kitchen
- Equipped kitchen
- · Granite countertop