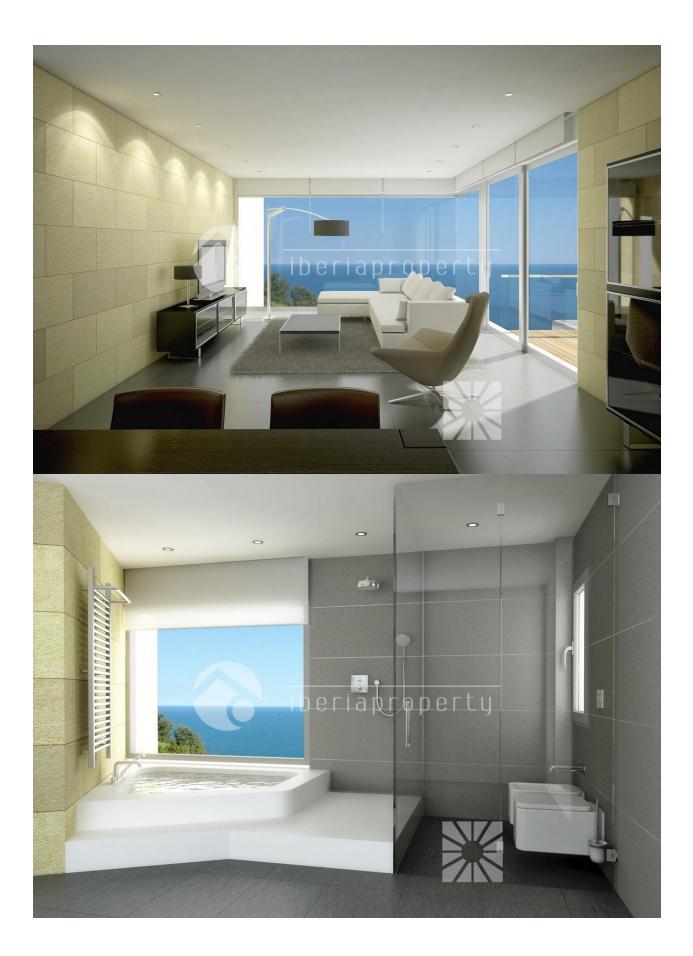

### **DESCRIPTION**

Dream villas build in the best materials. This villa is soon ready to move inn. The upper floor has a big living room an American kitchen with only the best equipment. 3 bedrooms and 3 baths. Access to a huge terraces and a private swimming pool from all bedrooms and living room. Garage. Ground floor has and extra apartment, and a gym and also a smaller swimming pool

#### **AIRCONDITIONING**

- · Central airconditioning
- Livingroom
- Kitchen
- Bedrooms

## **FLOARING**

- Tile floors
- Wooden floors