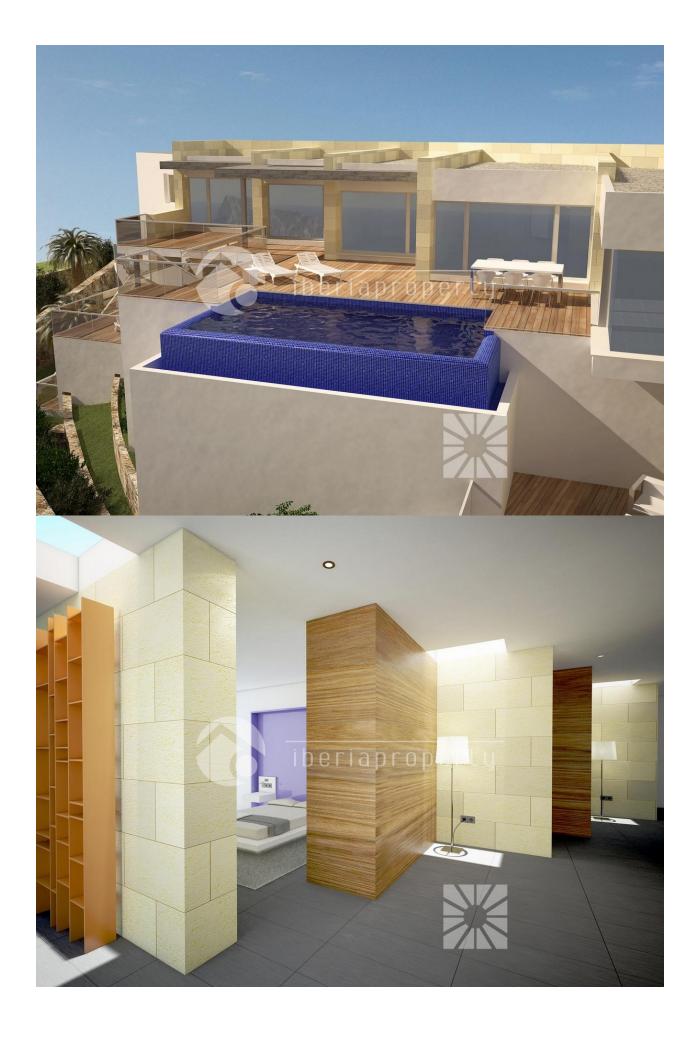

### **DESCRIPTION**

Dream villas build in the best materials. This villa is soon ready to move inn. The upper floor has a big living room an American kitchen with only the best equipment. 3 bedrooms and 3 baths. Access to a huge terraces and a private swimming pool from all bedrooms and living room. Garage. Ground floor has and extra apartment, and a gym and also a smaller swimming pool

# **GARDEN AND TERRACES**

- Covered terrace
- Open terrace
- Exterior lights
- Automatic watering system
- Palm trees
- Landscaped
- Fenced
- Stone walls
- Electric gate
- Private garden

- **HEATING**
- Floor heating