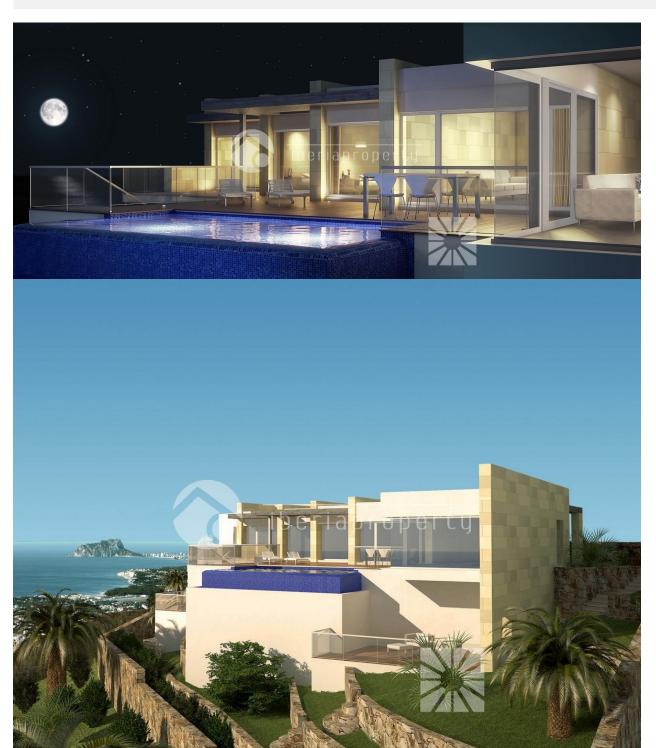

### **DESCRIPTION**

Dream villas build in the best materials. This villa is soon ready to move inn. The upper floor has a big living room an American kitchen with only the best equipment. 3 bedrooms and 3 baths. Access to a huge terraces and a private swimming pool from all bedrooms and living room. Garage. Ground floor has and extra apartment, and a gym and also a smaller swimming pool

#### **STYLE**

Modern

# **GARDEN AND TERRACES**

- Covered terrace
- Open terrace
- Exterior lights
- Automatic watering system
- Palm trees
- Landscaped
- Fenced
- Stone walls
- Electric gate
- Private garden

- **HEATING**
- Floor heating