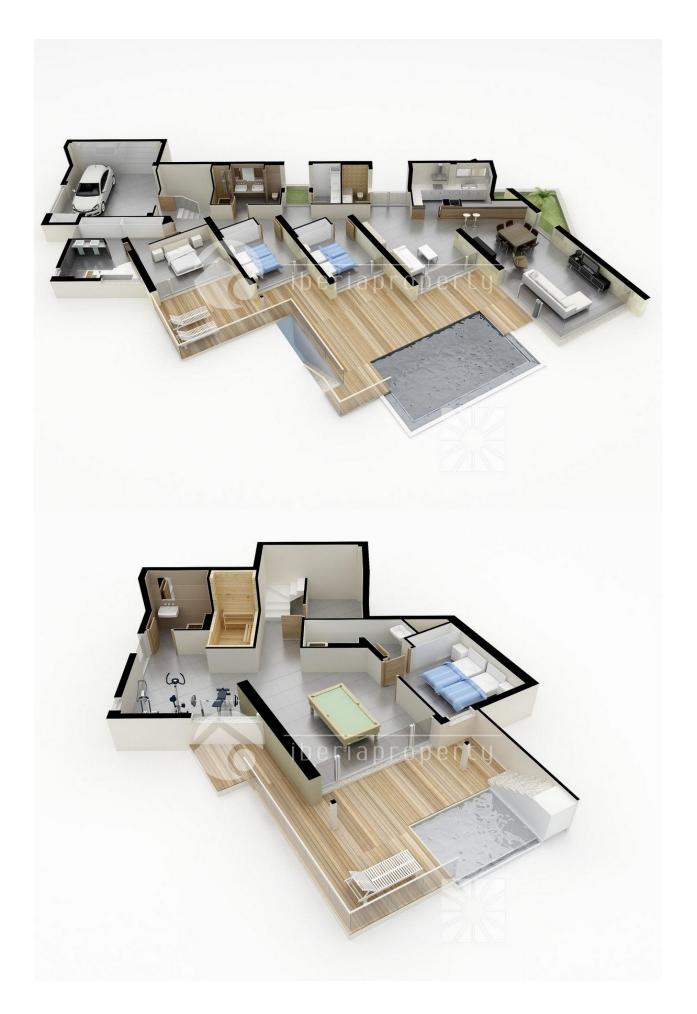

### **DESCRIPTION**

Dream villas build in the best materials. This villa is soon ready to move inn. The upper floor has a big living room an American kitchen with only the best equipment. 3 bedrooms and 3 baths. Access to a huge terraces and a private swimming pool from all bedrooms and living room. Garage. Ground floor has and extra apartment, and a gym and also a smaller swimming pool

# **MAIN LIVING AREA**

- Storage
- Games room
- Bathroom en-suite
- Gym

#### **GUEST APARTMENT**

Living Areas: 50 m m

Bedrooms:1

Bathrooms: 1