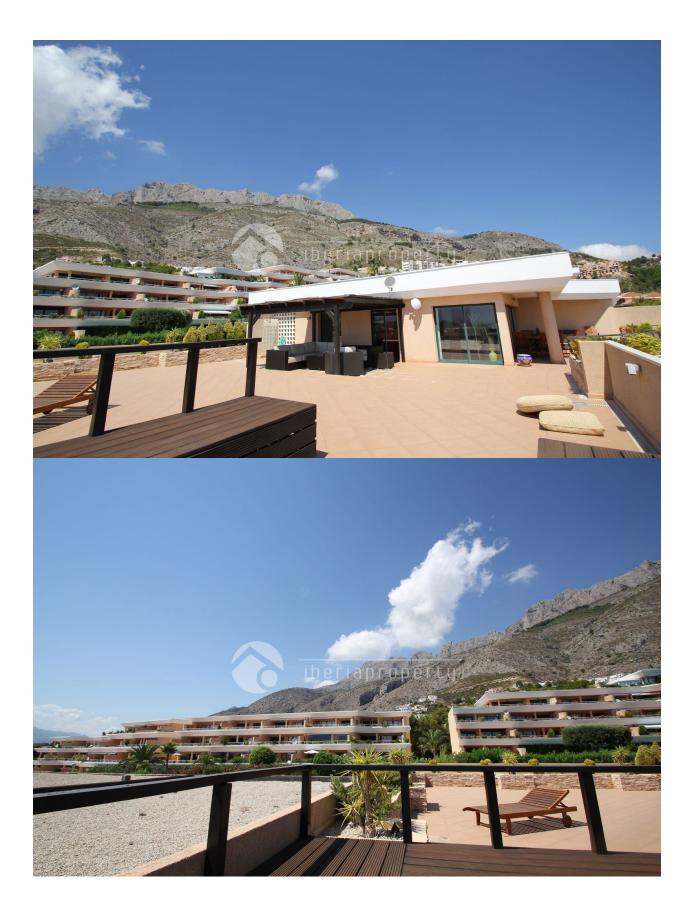

#### DESCRIPTION

REF: # 2141

Unique corner penthouse with an enormous south-west facing terrace of 200 m2 with 270 degrees open view over the bay of Altea. The 9-holes golf course and club house with the restaurant are only at a 5 minutes walk away. The large terrace has been designed with a number of lounge corners so you can enjoy the sun whole day long. This quiet urbanisation has beautifully landscaped gardens and 3 pools and is only 1 km away from the authentic town of Altea la Vella where you can find the shops, restaurants and other amenities.

#### **ENERGETIC CERTIFIED**

| STYLE                      | VIEWS                                                                      | AIRCONDITIONING                                                                      | DISTANCE TO :                                                                  |
|----------------------------|----------------------------------------------------------------------------|--------------------------------------------------------------------------------------|--------------------------------------------------------------------------------|
| Contemporary               | <ul><li>Panoramic views</li><li>Sea views</li><li>Mountain views</li></ul> | Central airconditioning                                                              | Beach : 2 Km<br>Airport: 70 Km<br>Town center : 1 Km                           |
| ORIENTATION                | FURNITURE                                                                  | PARKING                                                                              | TAX                                                                            |
| South west   • Not furnish | Not furnished                                                              | Garage no Cars : 2                                                                   | Community : 1.200 €                                                            |
|                            |                                                                            |                                                                                      | I.B.I : 750 €                                                                  |
| MAIN LIVING AREA           | FLOARING                                                                   | KITCHEN                                                                              | GARDEN AND<br>TERRACES                                                         |
| Bathroom en-suite          | Marble floors                                                              | <ul><li>Closed kitchen</li><li>Equipped kitchen</li><li>Granite countertop</li></ul> | <ul><li>Covered terrace</li><li>Open terrace</li><li>Exterior lights</li></ul> |