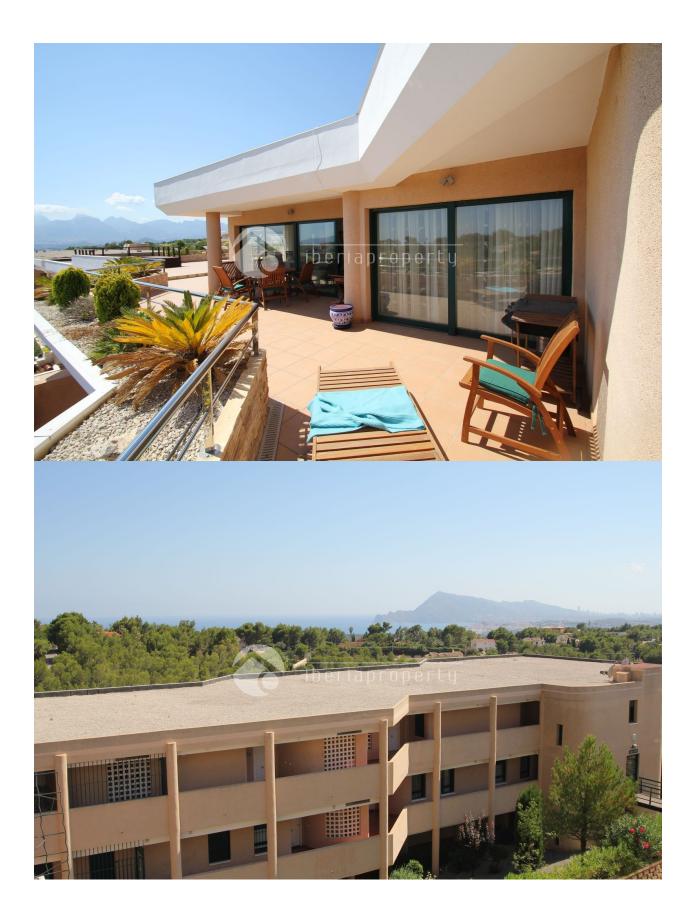

#### DESCRIPTION

REF: # 2141

Unique corner penthouse with an enormous south-west facing terrace of 200 m2 with 270 degrees open view over the bay of Altea. The 9-holes golf course and club house with the restaurant are only at a 5 minutes walk away. The large terrace has been designed with a number of lounge corners so you can enjoy the sun whole day long. This quiet urbanisation has beautifully landscaped gardens and 3 pools and is only 1 km away from the authentic town of Altea la Vella where you can find the shops, restaurants and other amenities.

#### **ENERGETIC CERTIFIED**

| STYLE                      | VIEWS                                                                      | AIRCONDITIONING                                                                      | DISTANCE TO :                                                                  |
|----------------------------|----------------------------------------------------------------------------|--------------------------------------------------------------------------------------|--------------------------------------------------------------------------------|
| Contemporary               | <ul><li>Panoramic views</li><li>Sea views</li><li>Mountain views</li></ul> | Central airconditioning                                                              | Beach : 2 Km<br>Airport: 70 Km<br>Town center : 1 Km                           |
| ORIENTATION                | FURNITURE                                                                  | PARKING                                                                              | TAX                                                                            |
| South west   • Not furnish | Not furnished                                                              | Garage no Cars : 2                                                                   | Community : 1.200 €                                                            |
|                            |                                                                            |                                                                                      | I.B.I : 750 €                                                                  |
| MAIN LIVING AREA           | FLOARING                                                                   | KITCHEN                                                                              | GARDEN AND<br>TERRACES                                                         |
| Bathroom en-suite          | Marble floors                                                              | <ul><li>Closed kitchen</li><li>Equipped kitchen</li><li>Granite countertop</li></ul> | <ul><li>Covered terrace</li><li>Open terrace</li><li>Exterior lights</li></ul> |