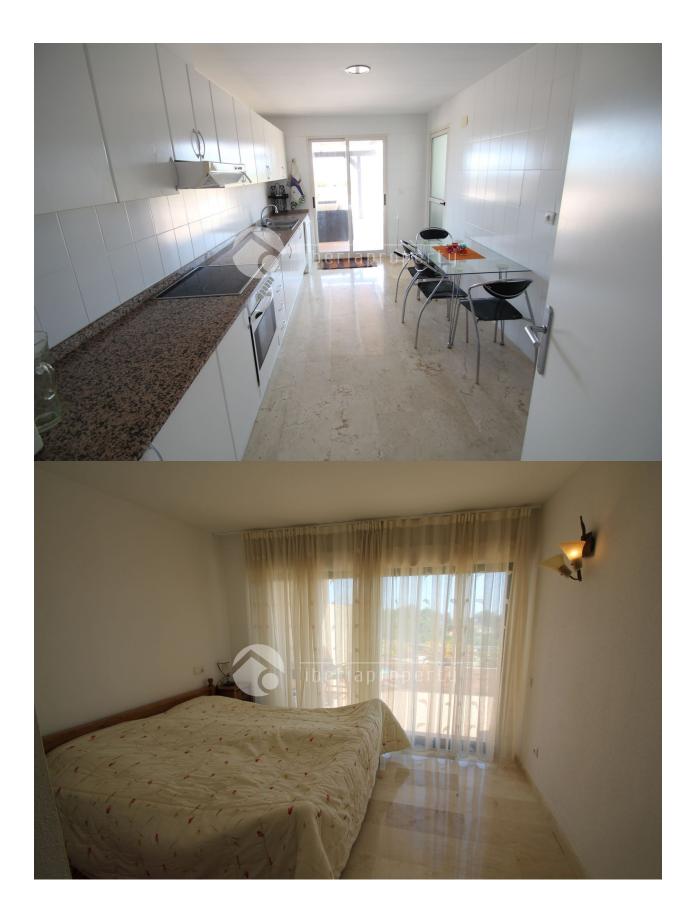

#### **ENERGETIC CERTIFIED**

| STYLE                      | VIEWS                                                                      | AIRCONDITIONING                                                                      | DISTANCE TO :                                                                  |
|----------------------------|----------------------------------------------------------------------------|--------------------------------------------------------------------------------------|--------------------------------------------------------------------------------|
| Contemporary               | <ul><li>Panoramic views</li><li>Sea views</li><li>Mountain views</li></ul> | Central airconditioning                                                              | Beach : 2 Km<br>Airport: 70 Km<br>Town center : 1 Km                           |
| ORIENTATION                | FURNITURE                                                                  | PARKING                                                                              | TAX                                                                            |
| South west   • Not furnish | Not furnished                                                              | Garage no Cars : 2                                                                   | Community : 1.200 €                                                            |
|                            |                                                                            |                                                                                      | I.B.I : 750 €                                                                  |
| MAIN LIVING AREA           | FLOARING                                                                   | KITCHEN                                                                              | GARDEN AND<br>TERRACES                                                         |
| Bathroom en-suite          | Marble floors                                                              | <ul><li>Closed kitchen</li><li>Equipped kitchen</li><li>Granite countertop</li></ul> | <ul><li>Covered terrace</li><li>Open terrace</li><li>Exterior lights</li></ul> |