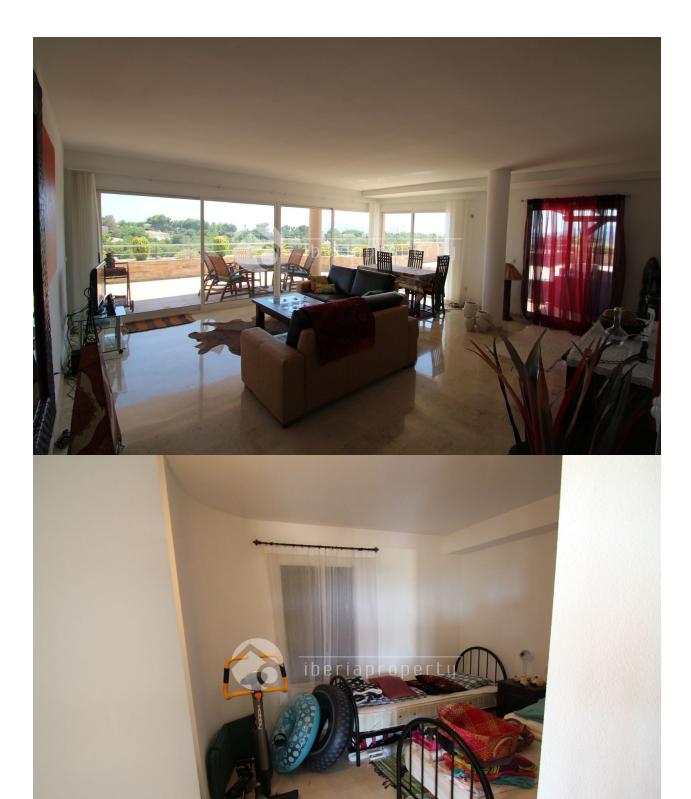

#### DESCRIPTION

REF: # 2141

Unique corner penthouse with an enormous south-west facing terrace of 200 m2 with 270 degrees open view over the bay of Altea. The 9-holes golf course and club house with the restaurant are only at a 5 minutes walk away. The large terrace has been designed with a number of lounge corners so you can enjoy the sun whole day long. This quiet urbanisation has beautifully landscaped gardens and 3 pools and is only 1 km away from the authentic town of Altea la Vella where you can find the shops, restaurants and other amenities.

#### **ENERGETIC CERTIFIED**

| STYLE                      | VIEWS                                                                      | AIRCONDITIONING                                                                      | DISTANCE TO :                                                                  |
|----------------------------|----------------------------------------------------------------------------|--------------------------------------------------------------------------------------|--------------------------------------------------------------------------------|
| Contemporary               | <ul><li>Panoramic views</li><li>Sea views</li><li>Mountain views</li></ul> | Central airconditioning                                                              | Beach : 2 Km<br>Airport: 70 Km<br>Town center : 1 Km                           |
| ORIENTATION                | FURNITURE                                                                  | PARKING                                                                              | TAX                                                                            |
| South west   • Not furnish | Not furnished                                                              | Garage no Cars : 2                                                                   | Community : 1.200 €                                                            |
|                            |                                                                            |                                                                                      | I.B.I : 750 €                                                                  |
| MAIN LIVING AREA           | FLOARING                                                                   | KITCHEN                                                                              | GARDEN AND<br>TERRACES                                                         |
| Bathroom en-suite          | Marble floors                                                              | <ul><li>Closed kitchen</li><li>Equipped kitchen</li><li>Granite countertop</li></ul> | <ul><li>Covered terrace</li><li>Open terrace</li><li>Exterior lights</li></ul> |