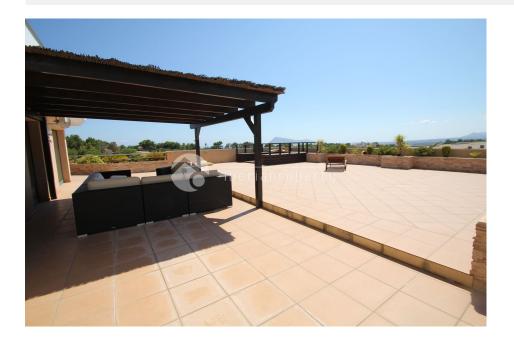

#### DESCRIPTION

REF: # 2141

Unique corner penthouse with an enormous south-west facing terrace of 200 m2 with 270 degrees open view over the bay of Altea. The 9-holes golf course and club house with the restaurant are only at a 5 minutes walk away. The large terrace has been designed with a number of lounge corners so you can enjoy the sun whole day long. This quiet urbanisation has beautifully landscaped gardens and 3 pools and is only 1 km away from the authentic town of Altea la Vella where you can find the shops, restaurants and other amenities.