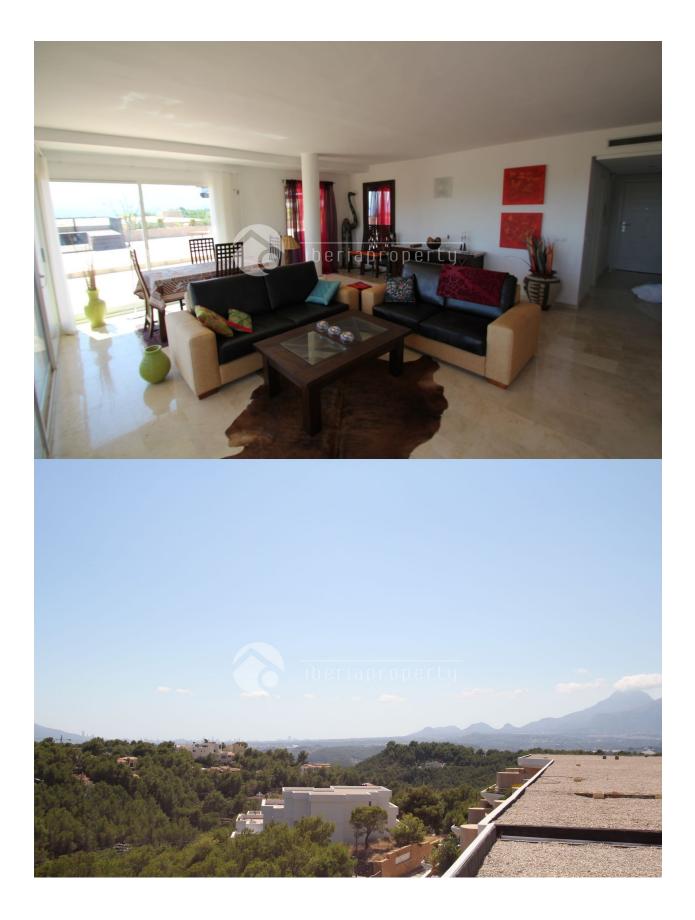

#### DESCRIPTION

REF: # 2141

Unique corner penthouse with an enormous south-west facing terrace of 200 m2 with 270 degrees open view over the bay of Altea. The 9-holes golf course and club house with the restaurant are only at a 5 minutes walk away. The large terrace has been designed with a number of lounge corners so you can enjoy the sun whole day long. This quiet urbanisation has beautifully landscaped gardens and 3 pools and is only 1 km away from the authentic town of Altea la Vella where you can find the shops, restaurants and other amenities.

#### **ENERGETIC CERTIFIED**

| STYLE                      | VIEWS                                                                      | AIRCONDITIONING                                                                      | DISTANCE TO :                                                                  |
|----------------------------|----------------------------------------------------------------------------|--------------------------------------------------------------------------------------|--------------------------------------------------------------------------------|
| Contemporary               | <ul><li>Panoramic views</li><li>Sea views</li><li>Mountain views</li></ul> | Central airconditioning                                                              | Beach : 2 Km<br>Airport: 70 Km<br>Town center : 1 Km                           |
| ORIENTATION                | FURNITURE                                                                  | PARKING                                                                              | TAX                                                                            |
| South west   • Not furnish | Not furnished                                                              | Garage no Cars : 2                                                                   | Community : 1.200 €                                                            |
|                            |                                                                            |                                                                                      | I.B.I : 750 €                                                                  |
| MAIN LIVING AREA           | FLOARING                                                                   | KITCHEN                                                                              | GARDEN AND<br>TERRACES                                                         |
| Bathroom en-suite          | Marble floors                                                              | <ul><li>Closed kitchen</li><li>Equipped kitchen</li><li>Granite countertop</li></ul> | <ul><li>Covered terrace</li><li>Open terrace</li><li>Exterior lights</li></ul> |