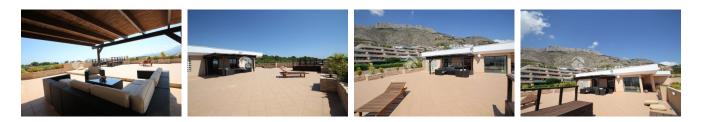

#### DESCRIPTION

REF: # 2141

Unique corner penthouse with an enormous south-west facing terrace of 200 m2 with 270 degrees open view over the bay of Altea. The 9-holes golf course and club house with the restaurant are only at a 5 minutes walk away. The large terrace has been designed with a number of lounge corners so you can enjoy the sun whole day long. This quiet urbanisation has beautifully landscaped gardens and 3 pools and is only 1 km away from the authentic town of Altea la Vella where you can find the shops, restaurants and other amenities.