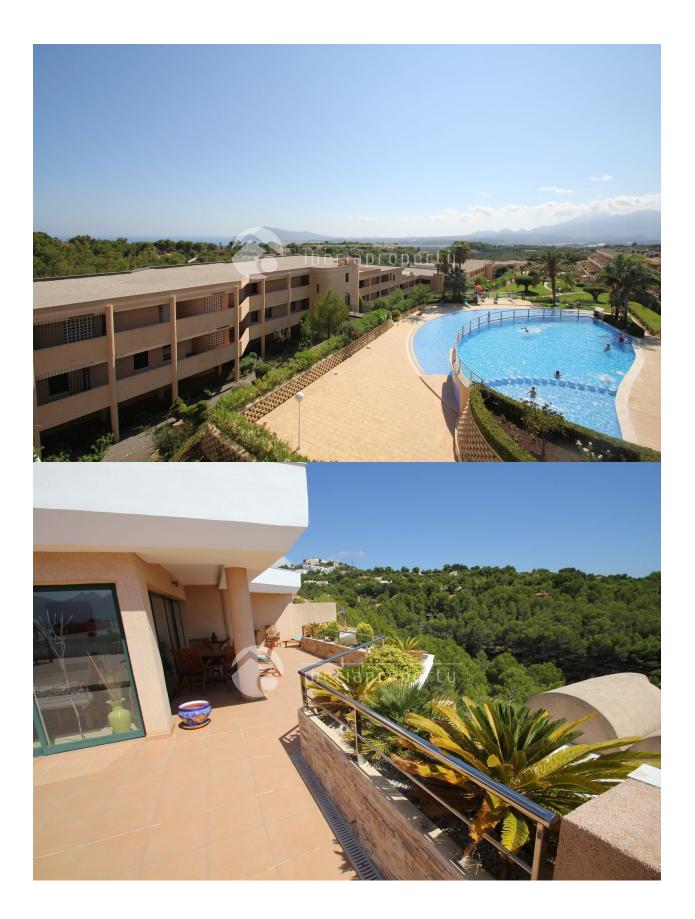

#### DESCRIPTION

REF: # 2141

Unique corner penthouse with an enormous south-west facing terrace of 200 m2 with 270 degrees open view over the bay of Altea. The 9-holes golf course and club house with the restaurant are only at a 5 minutes walk away. The large terrace has been designed with a number of lounge corners so you can enjoy the sun whole day long. This quiet urbanisation has beautifully landscaped gardens and 3 pools and is only 1 km away from the authentic town of Altea la Vella where you can find the shops, restaurants and other amenities.

• Automatic watering system

Fruit trees
Palm trees
Play Ground
Landscaped
Fenced
Lawn
Stone walls
Electric gate
Communal Garden