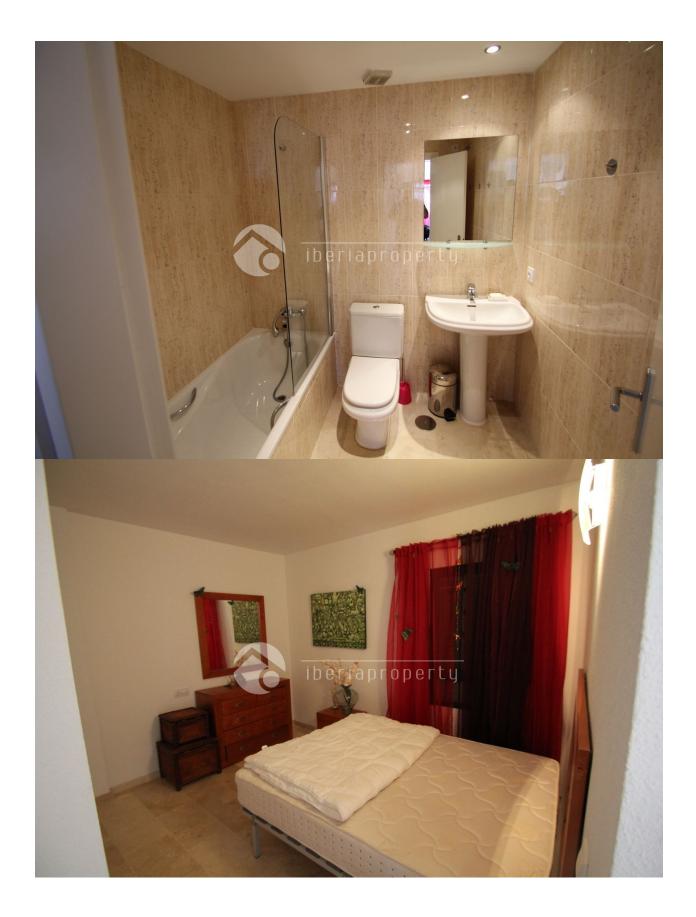

#### **ENERGETIC CERTIFIED**

| STYLE                      | VIEWS                                                                      | AIRCONDITIONING                                                                      | DISTANCE TO :                                                                  |
|----------------------------|----------------------------------------------------------------------------|--------------------------------------------------------------------------------------|--------------------------------------------------------------------------------|
| Contemporary               | <ul><li>Panoramic views</li><li>Sea views</li><li>Mountain views</li></ul> | Central airconditioning                                                              | Beach : 2 Km<br>Airport: 70 Km<br>Town center : 1 Km                           |
| ORIENTATION                | FURNITURE                                                                  | PARKING                                                                              | TAX                                                                            |
| South west   • Not furnish | Not furnished                                                              | Garage no Cars : 2                                                                   | Community : 1.200 €                                                            |
|                            |                                                                            |                                                                                      | I.B.I : 750 €                                                                  |
| MAIN LIVING AREA           | FLOARING                                                                   | KITCHEN                                                                              | GARDEN AND<br>TERRACES                                                         |
| Bathroom en-suite          | Marble floors                                                              | <ul><li>Closed kitchen</li><li>Equipped kitchen</li><li>Granite countertop</li></ul> | <ul><li>Covered terrace</li><li>Open terrace</li><li>Exterior lights</li></ul> |