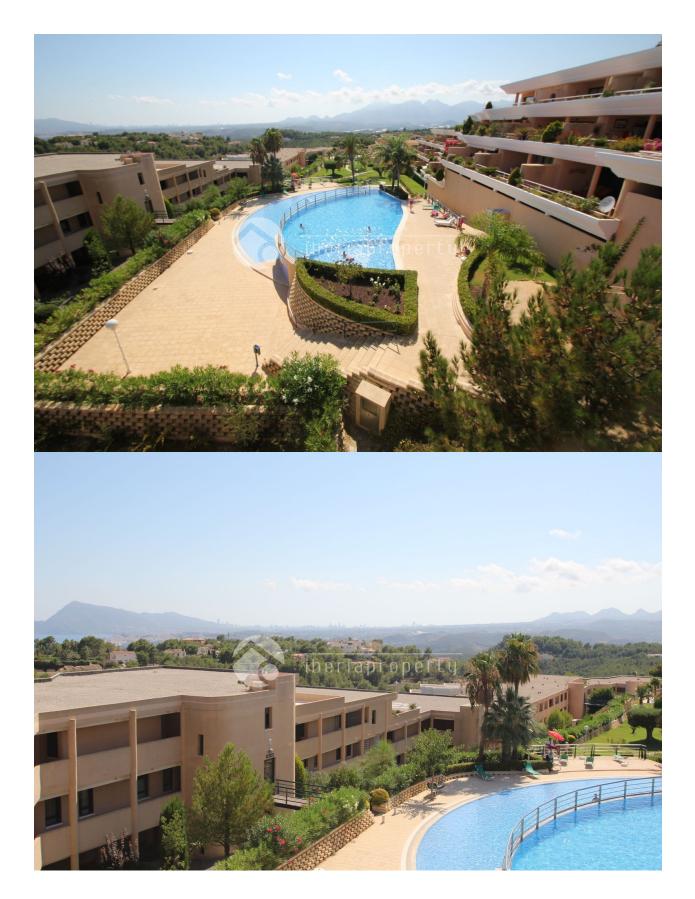

#### DESCRIPTION

REF: # 2141

Unique corner penthouse with an enormous south-west facing terrace of 200 m2 with 270 degrees open view over the bay of Altea. The 9-holes golf course and club house with the restaurant are only at a 5 minutes walk away. The large terrace has been designed with a number of lounge corners so you can enjoy the sun whole day long. This quiet urbanisation has beautifully landscaped gardens and 3 pools and is only 1 km away from the authentic town of Altea la Vella where you can find the shops, restaurants and other amenities.

# PROPERTY GALLERY

"OUR EXPERIENCE IS YOUR GUARANTEE"