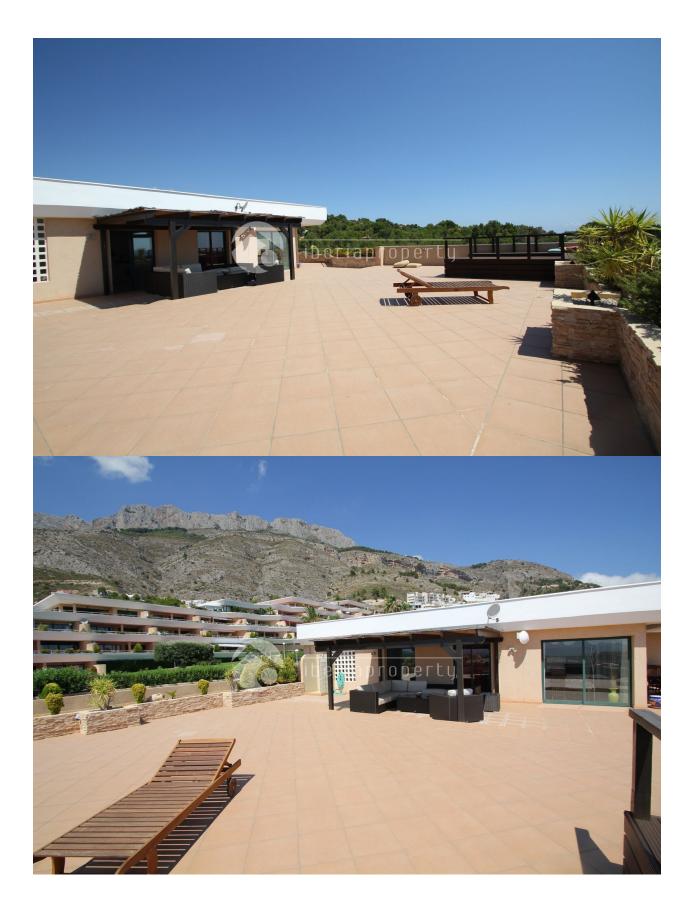

#### DESCRIPTION

REF: # 2141

Unique corner penthouse with an enormous south-west facing terrace of 200 m2 with 270 degrees open view over the bay of Altea. The 9-holes golf course and club house with the restaurant are only at a 5 minutes walk away. The large terrace has been designed with a number of lounge corners so you can enjoy the sun whole day long. This quiet urbanisation has beautifully landscaped gardens and 3 pools and is only 1 km away from the authentic town of Altea la Vella where you can find the shops, restaurants and other amenities.

#### **ENERGETIC CERTIFIED**

| STYLE                      | VIEWS                                                                      | AIRCONDITIONING                                                                      | DISTANCE TO :                                                                  |
|----------------------------|----------------------------------------------------------------------------|--------------------------------------------------------------------------------------|--------------------------------------------------------------------------------|
| Contemporary               | <ul><li>Panoramic views</li><li>Sea views</li><li>Mountain views</li></ul> | Central airconditioning                                                              | Beach : 2 Km<br>Airport: 70 Km<br>Town center : 1 Km                           |
| ORIENTATION                | FURNITURE                                                                  | PARKING                                                                              | TAX                                                                            |
| South west   • Not furnish | Not furnished                                                              | Garage no Cars : 2                                                                   | Community : 1.200 €                                                            |
|                            |                                                                            |                                                                                      | I.B.I : 750 €                                                                  |
| MAIN LIVING AREA           | FLOARING                                                                   | KITCHEN                                                                              | GARDEN AND<br>TERRACES                                                         |
| Bathroom en-suite          | Marble floors                                                              | <ul><li>Closed kitchen</li><li>Equipped kitchen</li><li>Granite countertop</li></ul> | <ul><li>Covered terrace</li><li>Open terrace</li><li>Exterior lights</li></ul> |