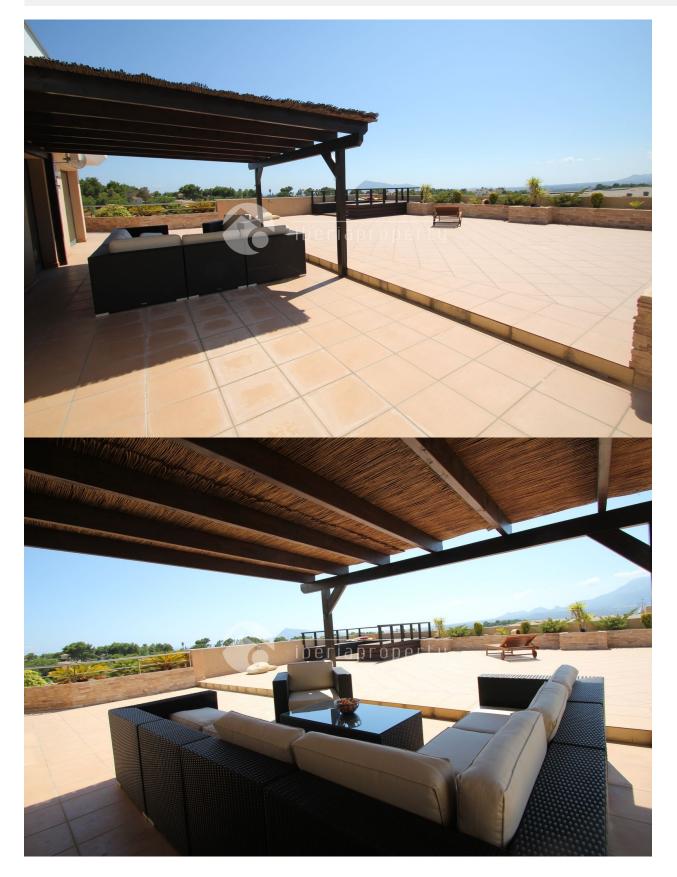

#### DESCRIPTION

REF: # 2141

Unique corner penthouse with an enormous south-west facing terrace of 200 m2 with 270 degrees open view over the bay of Altea. The 9-holes golf course and club house with the restaurant are only at a 5 minutes walk away. The large terrace has been designed with a number of lounge corners so you can enjoy the sun whole day long. This quiet urbanisation has beautifully landscaped gardens and 3 pools and is only 1 km away from the authentic town of Altea la Vella where you can find the shops, restaurants and other amenities.