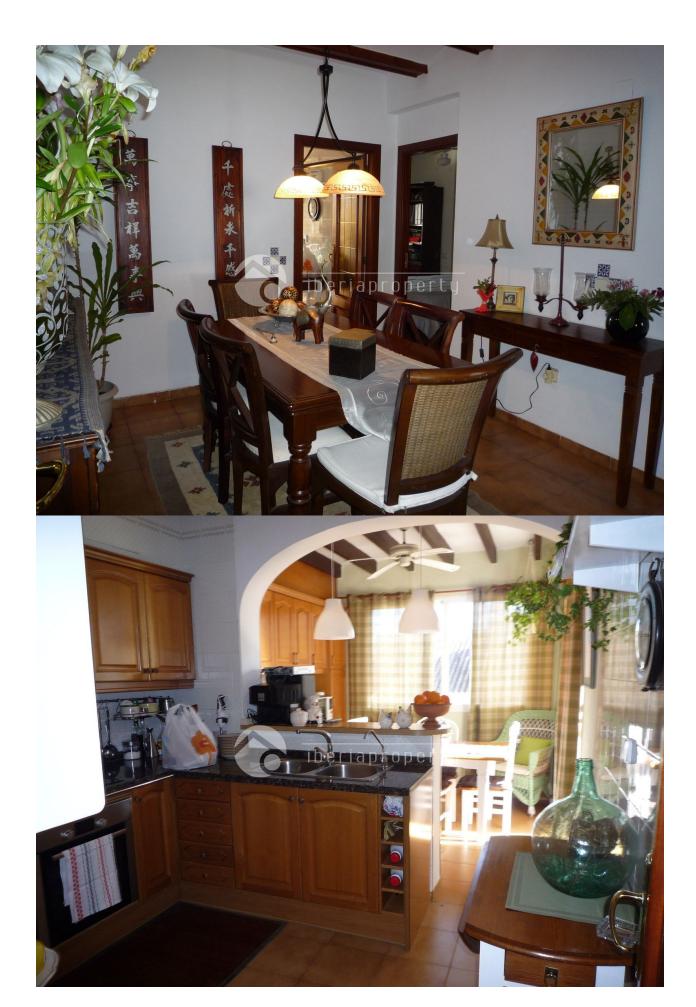

# DESCRIPTION

Lovely south facing townhouse on two floors with beatifull sea and mountain views towords Albir. The ground floor is distributed in a living-dining room with a closed kitchen, one beedroom with a bathroom on suit, and a terrace with BBQ and privacy. The second floor has two bedrooms one of them with a bathroom en suite and both with built in wardrobes. The house has gas central heating with radiators, fireplace and a third floor who is posible to make more beedrooms or such.

### **KITCHEN**

- Closed kitchen
- Equipped kitchen
- Granite countertop