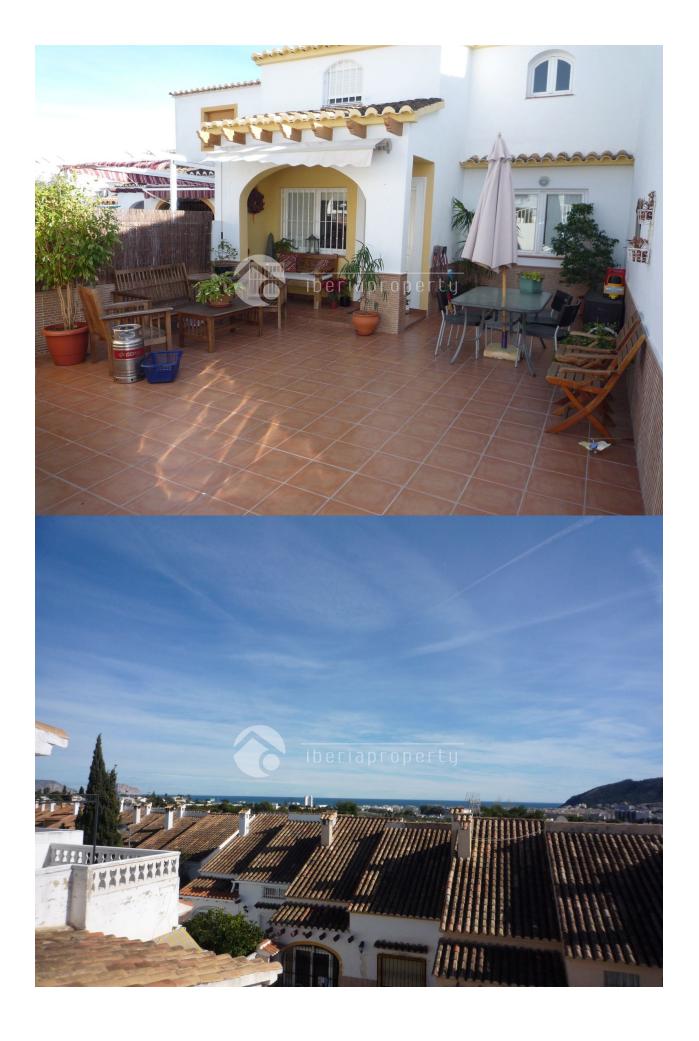

# DESCRIPTION

Lovely south facing townhouse on two floors with beatifull sea and mountain views towords Albir. The ground floor is distributed in a living-dining room with a closed kitchen, one beedroom with a bathroom on suit, and a terrace with BBQ and privacy. The second floor has two bedrooms one of them with a bathroom en suite and both with built in wardrobes. The house has gas central heating with radiators, fireplace and a third floor who is posible to make more beedrooms or such.

# **GARDEN AND TERRACES**

- Covered terrace
- Open terrace
- Exterior lights
- Automatic watering system
- Palm trees
- Play Ground
- Landscaped
- Fenced
- Lawn
- Stone walls
- Outdoor kitchen
- BBQ/grill
- Private garden
- Communal Garden

# **DISTANCE TO:**

Beach: 500 m Airport: 60 Km

Town center: 500 m