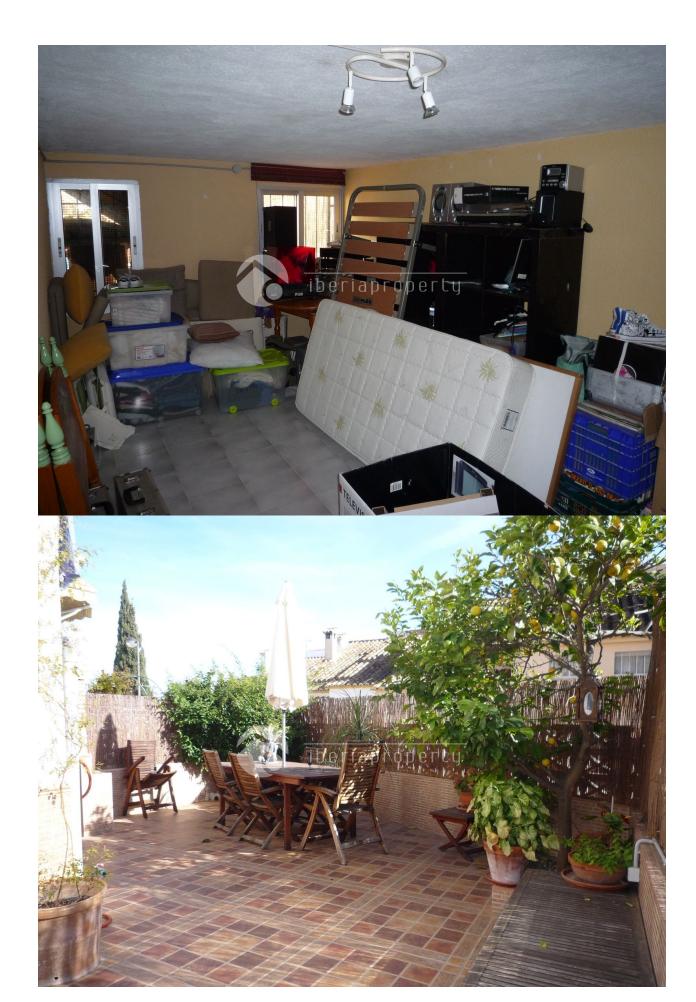

# **GARDEN AND TERRACES**

- Covered terrace
- Open terrace
- Exterior lights
- Automatic watering system
- Palm trees
- Play Ground
- Landscaped
- Fenced
- Lawn
- Stone walls
- Outdoor kitchen
- BBQ/grill
- Private garden
- Communal Garden