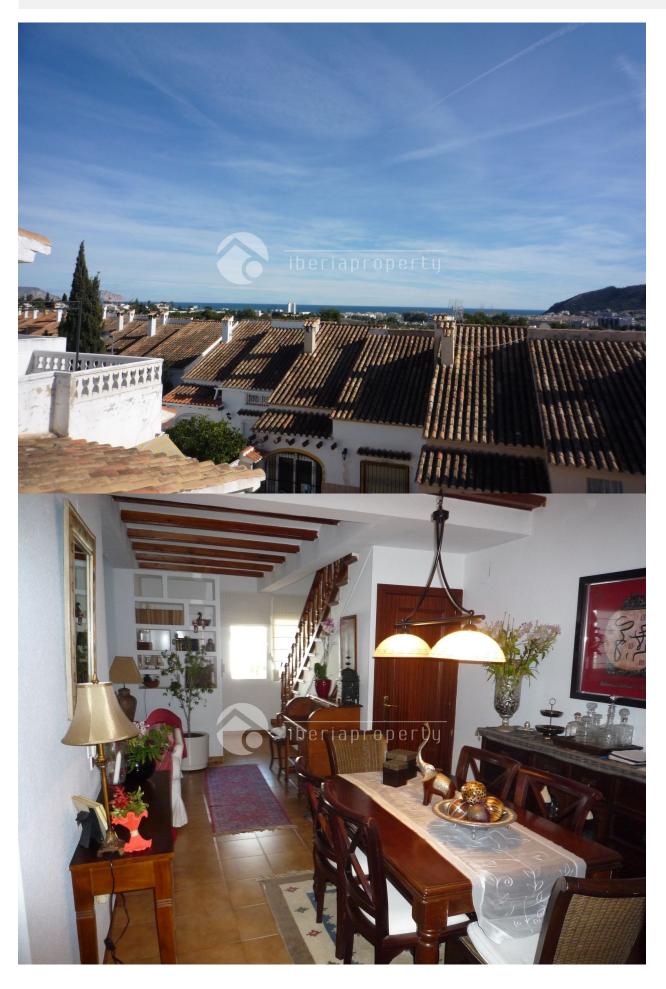

# DESCRIPTION

Lovely south facing townhouse on two floors with beatifull sea and mountain views towords Albir. The ground floor is distributed in a living-dining room with a closed kitchen, one beedroom with a bathroom on suit, and a terrace with BBQ and privacy. The second floor has two bedrooms one of them with a bathroom en suite and both with built in wardrobes. The house has gas central heating with radiators, fireplace and a third floor who is posible to make more beedrooms or such.

# **DISTANCE TO:**

Beach: 500 m Airport: 60 Km

Town center: 500 m