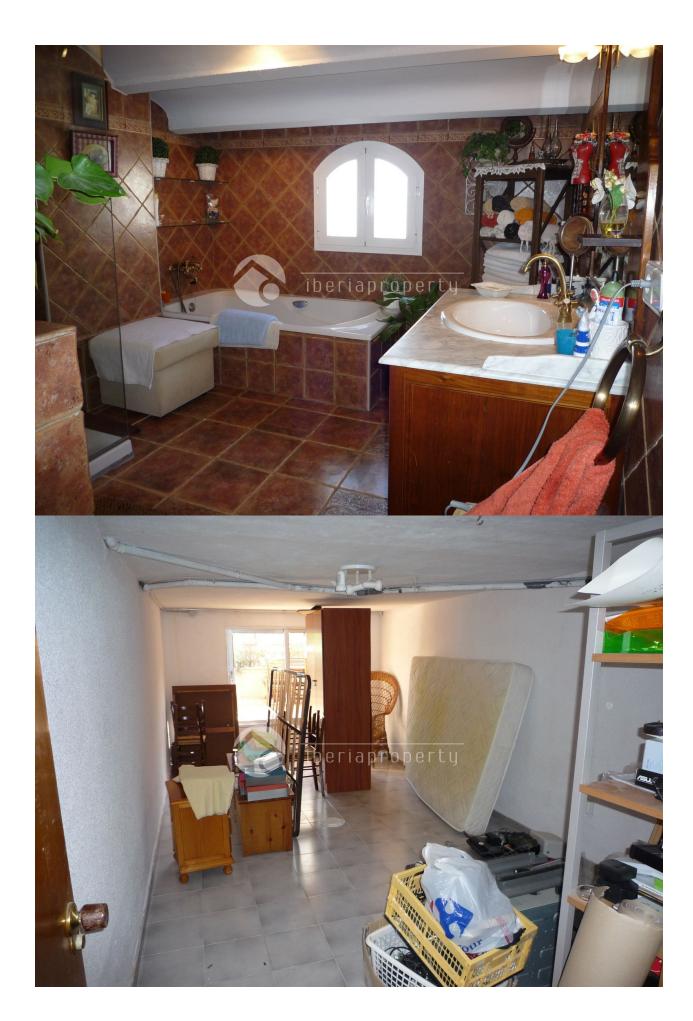

### • Storage

• Bathroom en-suite

# • Central gas heating

- Built in wardrobes
- · Reinforced door
- Double glazed windows
- Storage room
- Laundry room
- Internet
- Concierge