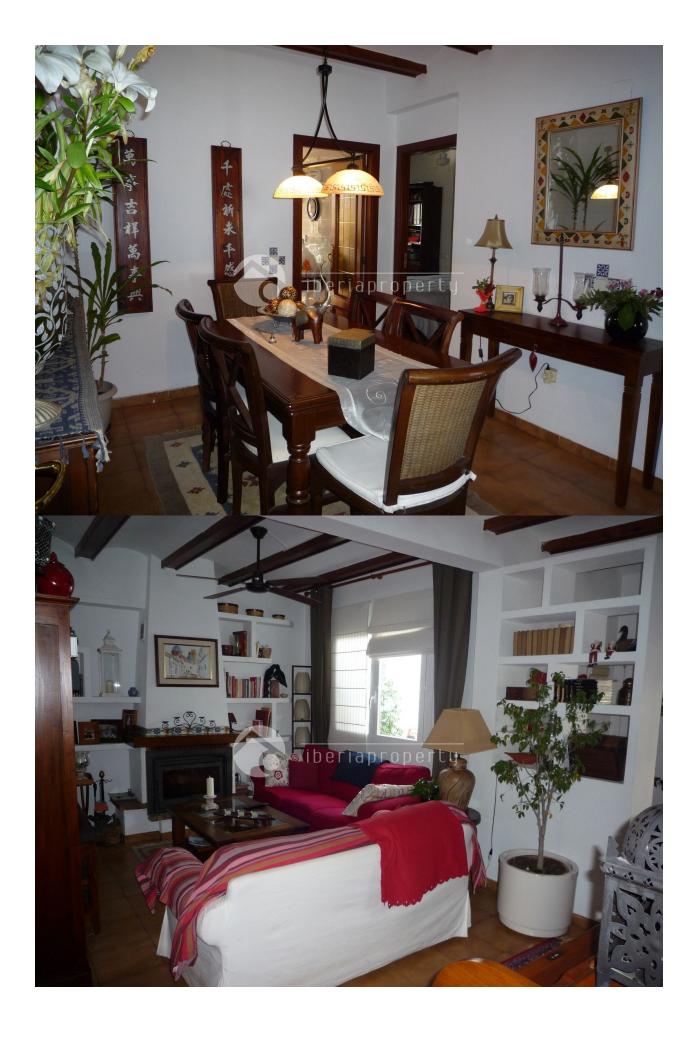

# DESCRIPTION

Lovely south facing townhouse on two floors with beatifull sea and mountain views towords Albir. The ground floor is distributed in a living-dining room with a closed kitchen, one beedroom with a bathroom on suit, and a terrace with BBQ and privacy. The second floor has two bedrooms one of them with a bathroom en suite and both with built in wardrobes. The house has gas central heating with radiators, fireplace and a third floor who is posible to make more beedrooms or such.