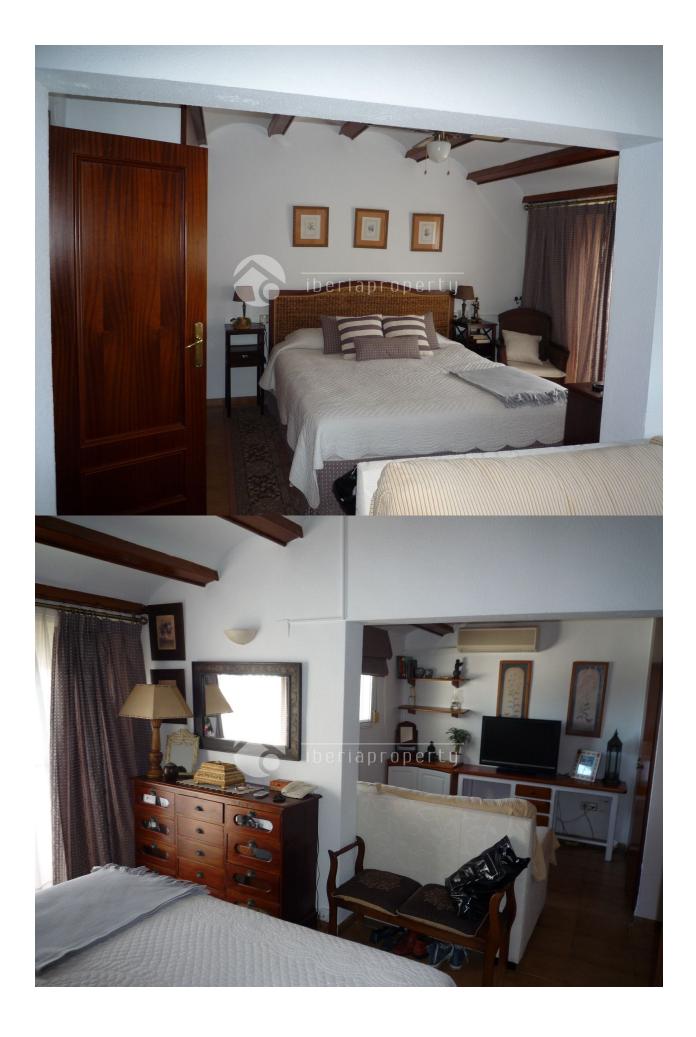

# DESCRIPTION

Lovely south facing townhouse on two floors with beatifull sea and mountain views towords Albir. The ground floor is distributed in a living-dining room with a closed kitchen, one beedroom with a bathroom on suit, and a terrace with BBQ and privacy. The second floor has two bedrooms one of them with a bathroom en suite and both with built in wardrobes. The house has gas central heating with radiators, fireplace and a third floor who is posible to make more beedrooms or such.

# • Central gas heating

- Built in wardrobes
- · Reinforced door
- Double glazed windows
- Storage room
- Laundry room
- Internet
- Concierge