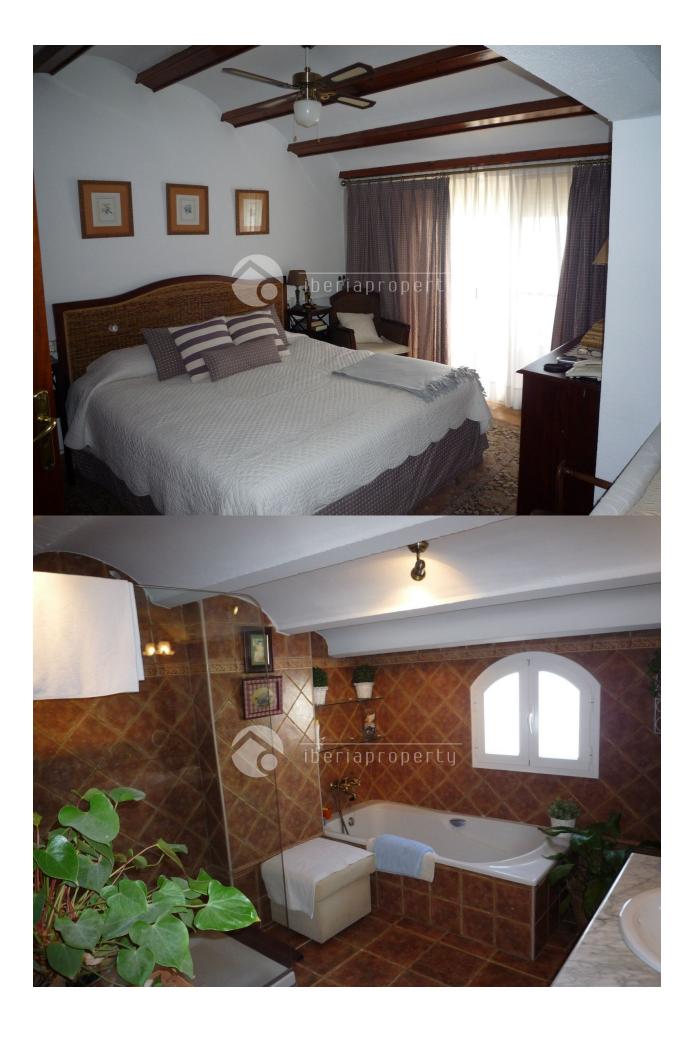

# DESCRIPTION

Lovely south facing townhouse on two floors with beatifull sea and mountain views towords Albir. The ground floor is distributed in a living-dining room with a closed kitchen, one beedroom with a bathroom on suit, and a terrace with BBQ and privacy. The second floor has two bedrooms one of them with a bathroom en suite and both with built in wardrobes. The house has gas central heating with radiators, fireplace and a third floor who is posible to make more beedrooms or such.

### • Storage

• Bathroom en-suite