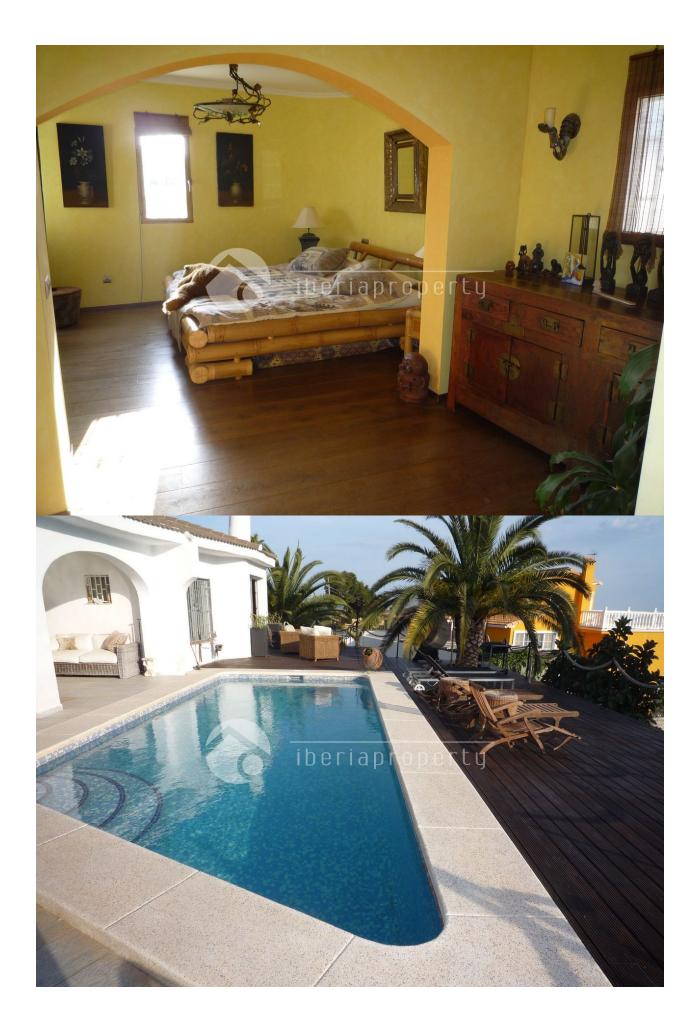

#### **DESCRIPTION**

This well maintained and modernized villa, has been built on a flat plot of 1300 m2 and is located in a quiet setting with beautiful sea views over the bay of Benidorm. It has a large lounge terrace with swimming pool and garden with palm trees. The villa has 160 m2, a living room, openplan kitchen, 5 bedrooms, 2 bathrooms en-suit and 1 guest bathroom/toilet master bathroom with a jacuzzi and lovely sea views. The basement has another 40m2 with utility room and storage space and a carport out on the plot.