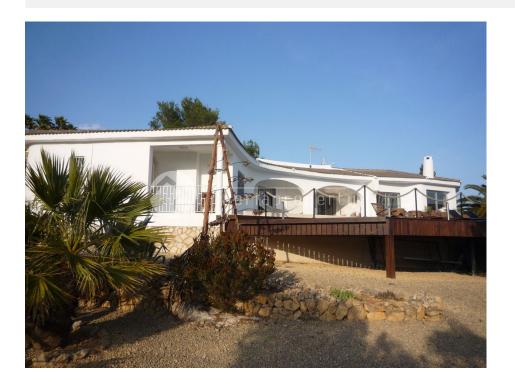

#### **DESCRIPTION**

This well maintained and modernized villa, has been built on a flat plot of 1300 m2 and is located in a quiet setting with beautiful sea views over the bay of Benidorm. It has a large lounge terrace with swimming pool and garden with palm trees. The villa has 160 m2, a living room, openplan kitchen, 5 bedrooms, 2 bathrooms en-suit and 1 guest bathroom/toilet master bathroom with a jacuzzi and lovely sea views. The basement has another 40m2 with utility room and storage space and a carport out on the plot.

# TERRACES

• Palm trees

"OUR EXPERIENCE IS YOUR GUARANTEE"