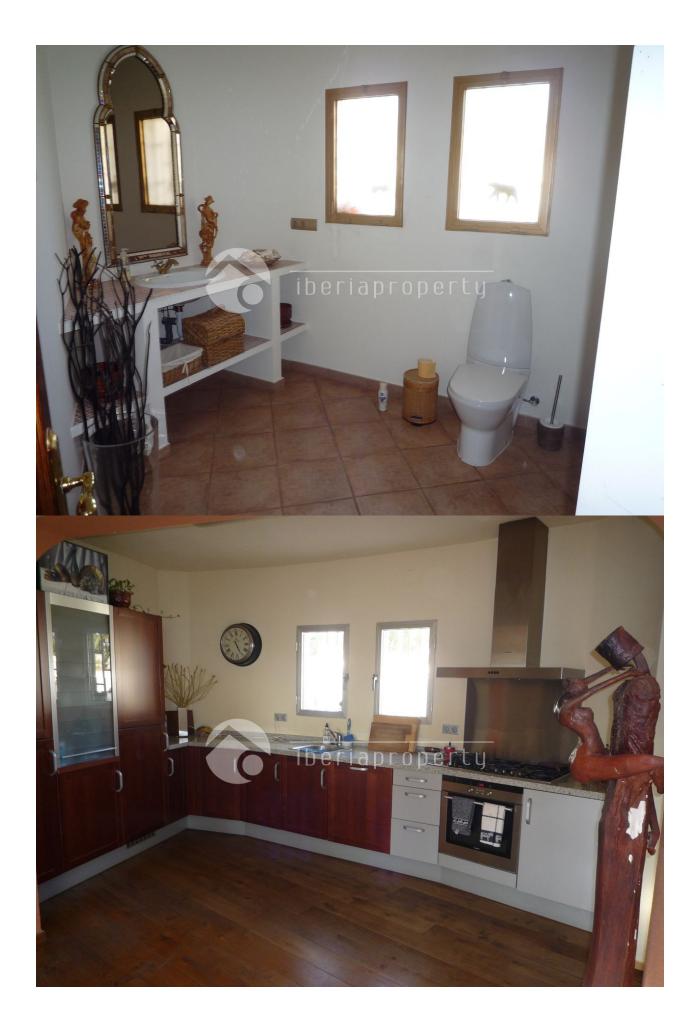

#### **DESCRIPTION**

This well maintained and modernized villa, has been built on a flat plot of 1300 m2 and is located in a quiet setting with beautiful sea views over the bay of Benidorm. It has a large lounge terrace with swimming pool and garden with palm trees. The villa has 160 m2, a living room, openplan kitchen, 5 bedrooms, 2 bathrooms en-suit and 1 guest bathroom/toilet master bathroom with a jacuzzi and lovely sea views. The basement has another 40m2 with utility room and storage space and a carport out on the plot.