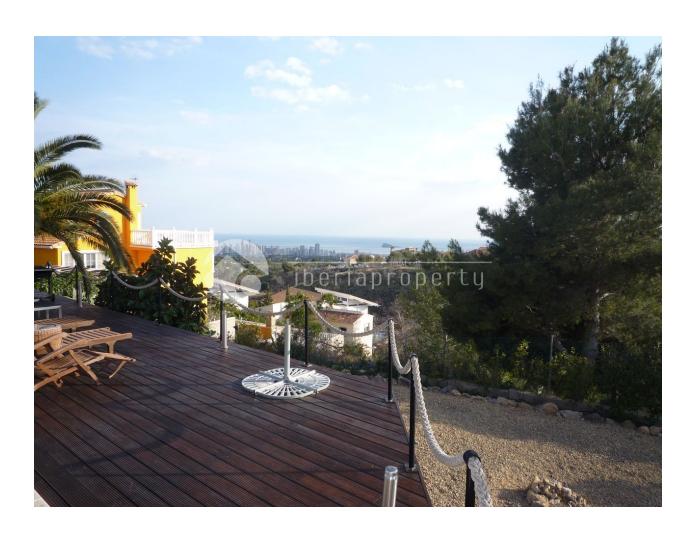

#### **DESCRIPTION**

This well maintained and modernized villa, has been built on a flat plot of 1300 m2 and is located in a quiet setting with beautiful sea views over the bay of Benidorm. It has a large lounge terrace with swimming pool and garden with palm trees. The villa has 160 m2, a living room, openplan kitchen, 5 bedrooms, 2 bathrooms en-suit and 1 guest bathroom/toilet master bathroom with a jacuzzi and lovely sea views. The basement has another 40m2 with utility room and storage space and a carport out on the plot.

#### **ENERGETIC CERTIFIED**

| STYLE      | VIEWS                                              | DISTANCE TO:       | PARKING            |
|------------|----------------------------------------------------|--------------------|--------------------|
| • Rustic   | Panoramic views                                    | Beach : 5 Km       | Garage no Cars : 1 |
|            | <ul><li>Sea views</li><li>Mountain views</li></ul> | Airport: 50 Km     | Parking no Cars: 1 |
|            |                                                    | Town center : 1 Km |                    |
| GARDEN AND | EXTRA                                              |                    |                    |

# TERRACES

• Palm trees

"OUR EXPERIENCE IS YOUR GUARANTEE"