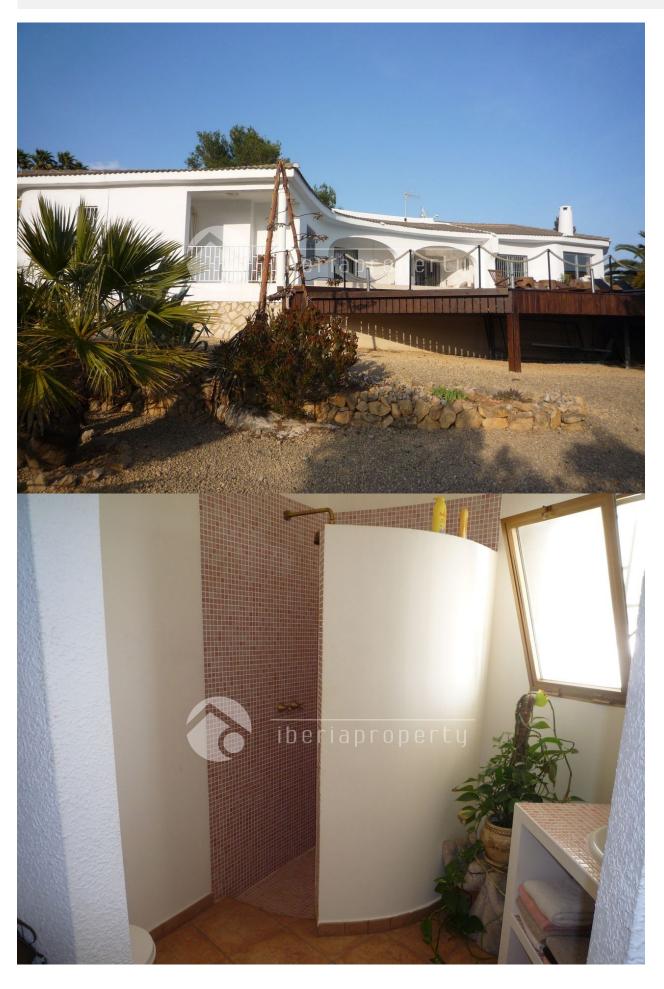

#### **DESCRIPTION**

This well maintained and modernized villa, has been built on a flat plot of 1300 m2 and is located in a quiet setting with beautiful sea views over the bay of Benidorm. It has a large lounge terrace with swimming pool and garden with palm trees. The villa has 160 m2, a living room, openplan kitchen, 5 bedrooms, 2 bathrooms en-suit and 1 guest bathroom/toilet master bathroom with a jacuzzi and lovely sea views. The basement has another 40m2 with utility room and storage space and a carport out on the plot.