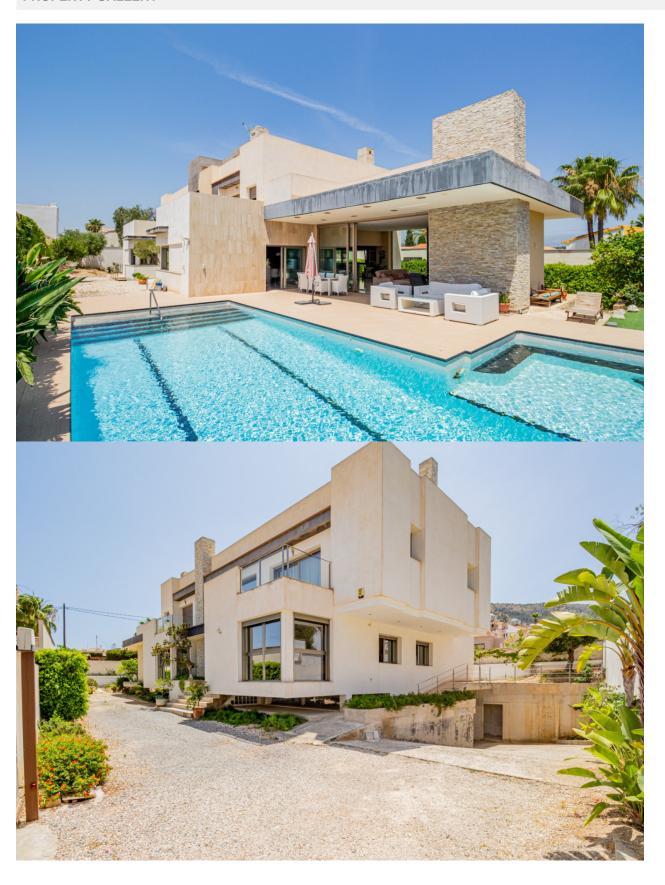

## **DESCRIPTION**

This exclusive avantgarde chalet, located in one of the most prestigious residential areas of Albir, represents a perfect fusion of contemporary architecture, functionality, and comfort. Just 900 meters from the sea and close to the natural park, its privileged location guarantees a sophisticated lifestyle in an incomparable natural setting. The property is distributed over four floors, offering on the main floor a spacious and bright livingdining room with large windows that optimize the entrance of natural light, two generously sized bedrooms, an elegant full bathroom, a guest toilet, and an independent gallery designated for laundry and ironing tasks. On the upper floor, there are four ensuite bedrooms, all with private bathrooms, designed to provide maximum comfort and privacy, and the entire property features underfloor heating. The building includes an impressive garage of 480 m<sup>2</sup> and 5 meters in height in the basement, with capacity for several vehicles or multifunctional use; we also find a spacious gym. On the rooftop, there are several terraces with 360degree views. Built with highend materials and according to strict antiseismic regulations, this chalet guarantees structural solidity,

durability, and efficiency. Externally, the property offers a wellmaintained garden and a spectacular private pool, ideal for relaxation and outdoor living in a luxurious environment.