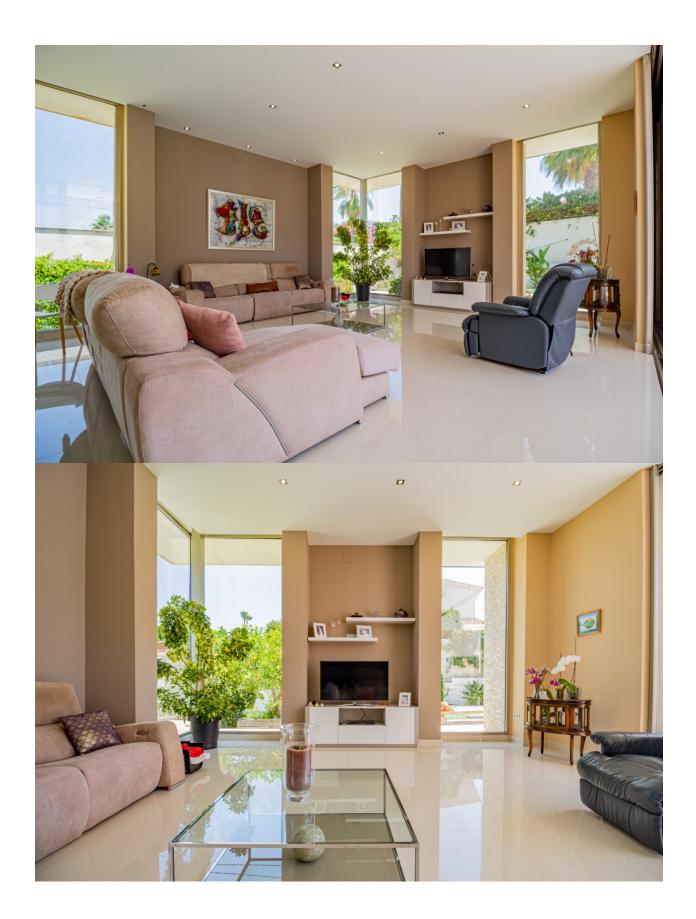

## **DESCRIPTION**

This exclusive avantgarde chalet, located in one of the most prestigious residential areas of Albir, represents a perfect fusion of contemporary architecture, functionality, and comfort. Just 900 meters from the sea and close to the natural park, its privileged location guarantees a sophisticated lifestyle in an incomparable natural setting. The property is distributed over four floors, offering on the main floor a spacious and bright livingdining room with large windows that optimize the entrance of natural light, two generously sized bedrooms, an elegant full bathroom, a guest toilet, and an independent gallery designated for laundry and ironing tasks. On the upper floor, there are four ensuite bedrooms, all with private bathrooms, designed to provide maximum comfort and privacy, and the entire property features underfloor heating. The building includes an impressive garage of 480 m<sup>2</sup> and 5 meters in height in the basement, with capacity for several vehicles or multifunctional use; we also find a spacious gym. On the rooftop, there are several terraces with 360degree views. Built with highend materials and according to strict antiseismic regulations, this chalet guarantees structural solidity,