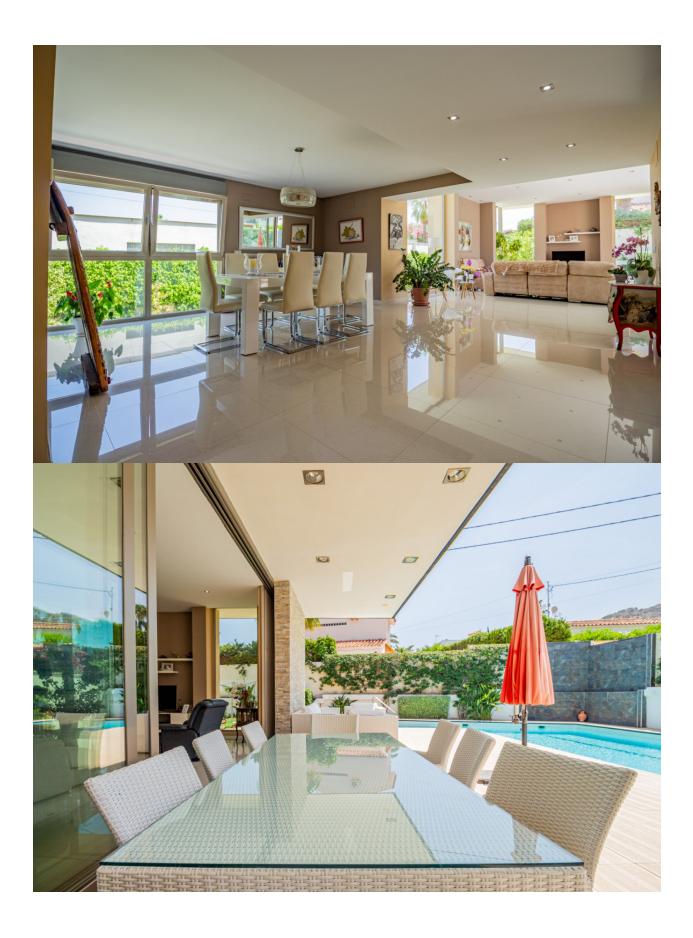

## **DESCRIPTION**

This exclusive avantgarde chalet, located in one of the most prestigious residential areas of Albir, represents a perfect fusion of contemporary architecture, functionality, and comfort. Just 900 meters from the sea and close to the natural park, its privileged location guarantees a sophisticated lifestyle in an incomparable natural setting. The property is distributed over four floors, offering on the main floor a spacious and bright livingdining room with large windows that optimize the entrance of natural light, two generously sized bedrooms, an elegant full bathroom, a guest toilet, and an independent gallery designated for laundry and ironing tasks. On the upper floor, there are four ensuite bedrooms, all with private bathrooms, designed to provide maximum comfort and privacy, and the entire property features underfloor heating. The building includes an impressive garage of 480 m<sup>2</sup> and 5 meters in height in the basement, with capacity for several vehicles or multifunctional use; we also find a spacious gym. On the rooftop, there are several terraces with 360degree views. Built with highend materials and according to strict antiseismic regulations, this chalet guarantees structural solidity,

durability, and efficiency. Externally, the property offers a wellmaintained garden and a spectacular private pool, ideal for relaxation and outdoor living in a luxurious environment.