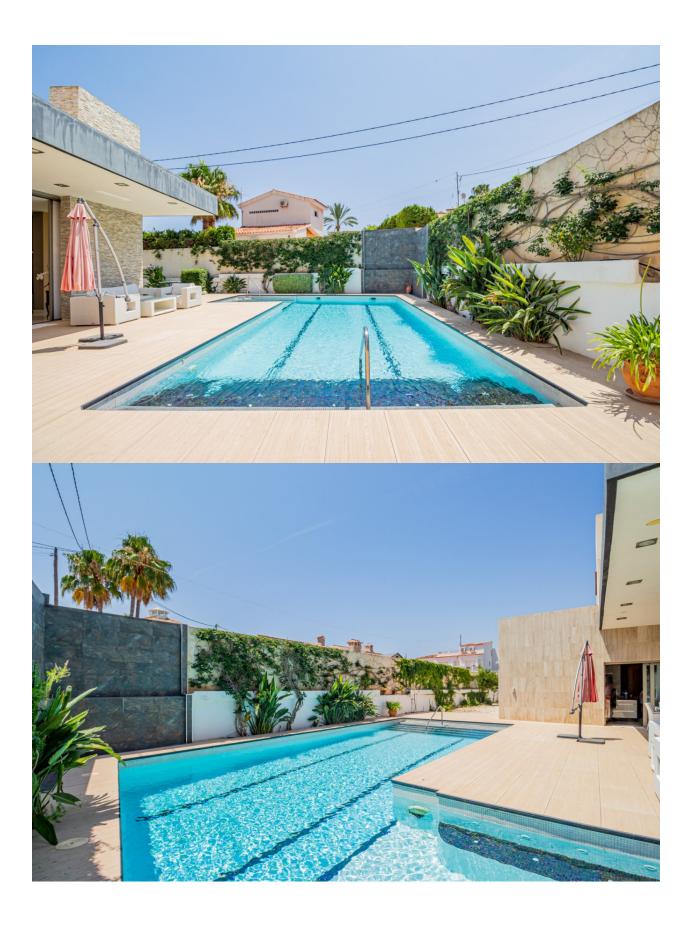

## **DESCRIPTION**

This exclusive avantgarde chalet, located in one of the most prestigious residential areas of Albir, represents a perfect fusion of contemporary architecture, functionality, and comfort. Just 900 meters from the sea and close to the natural park, its privileged location guarantees a sophisticated lifestyle in an incomparable natural setting. The property is distributed over four floors, offering on the main floor a spacious and bright livingdining room with large windows that optimize the entrance of natural light, two generously sized bedrooms, an elegant full bathroom, a guest toilet, and an independent gallery designated for laundry and ironing tasks. On the upper floor, there are four ensuite bedrooms, all with private bathrooms, designed to provide maximum comfort and privacy, and the entire property features underfloor heating. The building includes an impressive garage of 480 m<sup>2</sup> and 5 meters in height in the basement, with capacity for several vehicles or multifunctional use; we also find a spacious gym. On the rooftop, there are several terraces with 360degree views. Built with highend materials and according to strict antiseismic regulations, this chalet guarantees structural solidity,

durability, and efficiency. Externally, the property offers a wellmaintained garden and a spectacular private pool, ideal for relaxation and outdoor living in a luxurious environment.