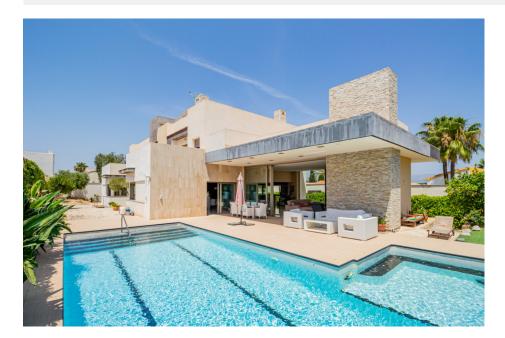

## **DESCRIPTION**

This exclusive avantgarde chalet, located in one of the most prestigious residential areas of Albir, represents a perfect fusion of contemporary architecture, functionality, and comfort. Just 900 meters from the sea and close to the natural park, its privileged location guarantees a sophisticated lifestyle in an incomparable natural setting. The property is distributed over four floors, offering on the main floor a spacious and bright livingdining room with large windows that optimize the entrance of natural light, two generously sized bedrooms, an elegant full bathroom, a guest toilet, and an independent gallery designated for laundry and ironing tasks. On the upper floor, there are four ensuite bedrooms, all with private bathrooms, designed to provide maximum comfort and privacy, and the entire property features underfloor heating. The building includes an impressive garage of 480 m<sup>2</sup> and 5 meters in height in the basement, with capacity for several vehicles or multifunctional use; we also find a spacious gym. On the rooftop, there are several terraces with 360degree views. Built with highend materials and according to strict antiseismic regulations, this chalet guarantees structural solidity,

durability, and efficiency. Externally, the property offers a wellmaintained garden and a spectacular private pool, ideal for relaxation and outdoor living in a luxurious environment.