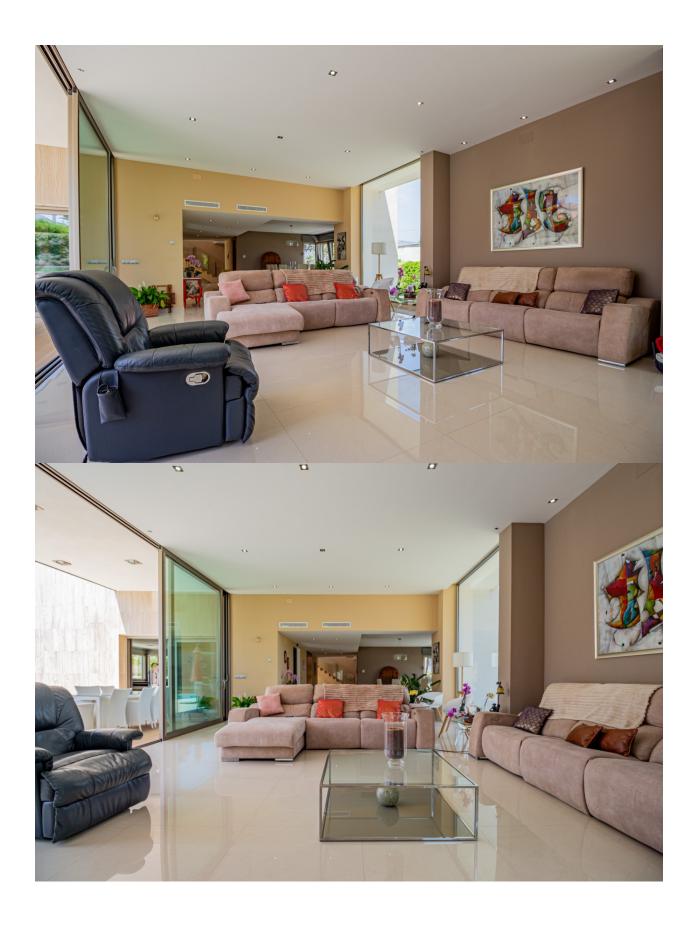

## **DESCRIPTION**

This exclusive avantgarde chalet, located in one of the most prestigious residential areas of Albir, represents a perfect fusion of contemporary architecture, functionality, and comfort. Just 900 meters from the sea and close to the natural park, its privileged location guarantees a sophisticated lifestyle in an incomparable natural setting. The property is distributed over four floors, offering on the main floor a spacious and bright livingdining room with large windows that optimize the entrance of natural light, two generously sized bedrooms, an elegant full bathroom, a guest toilet, and an independent gallery designated for laundry and ironing tasks. On the upper floor, there are four ensuite bedrooms, all with private bathrooms, designed to provide maximum comfort and privacy, and the entire property features underfloor heating. The building includes an impressive garage of 480 m<sup>2</sup> and 5 meters in height in the basement, with capacity for several vehicles or multifunctional use; we also find a spacious gym. On the rooftop, there are several terraces with 360degree views. Built with highend materials and according to strict antiseismic regulations, this chalet guarantees structural solidity,