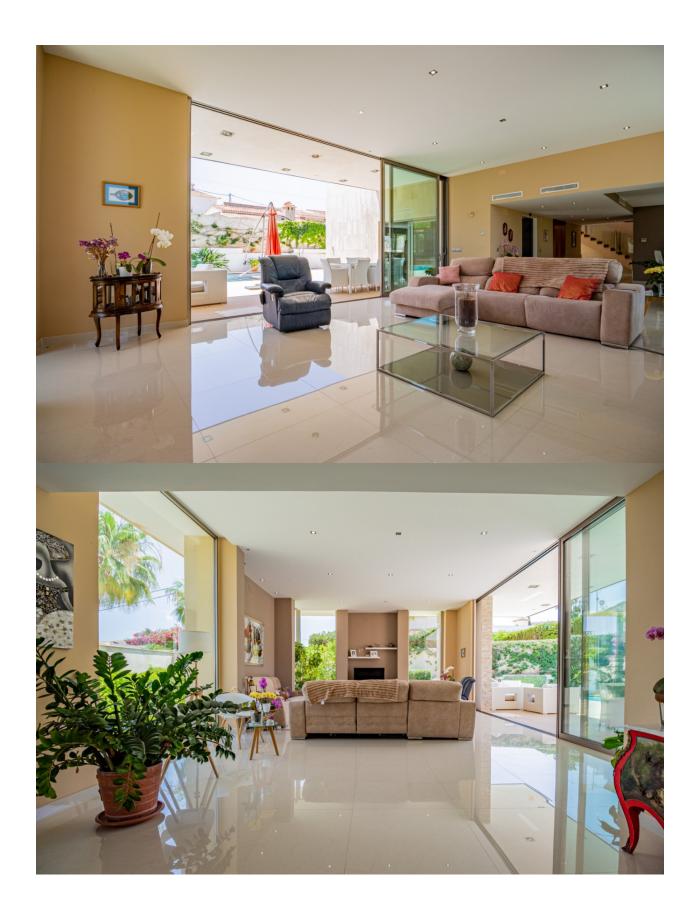

## **DESCRIPTION**

This exclusive avantgarde chalet, located in one of the most prestigious residential areas of Albir, represents a perfect fusion of contemporary architecture, functionality, and comfort. Just 900 meters from the sea and close to the natural park, its privileged location guarantees a sophisticated lifestyle in an incomparable natural setting. The property is distributed over four floors, offering on the main floor a spacious and bright livingdining room with large windows that optimize the entrance of natural light, two generously sized bedrooms, an elegant full bathroom, a guest toilet, and an independent gallery designated for laundry and ironing tasks. On the upper floor, there are four ensuite bedrooms, all with private bathrooms, designed to provide maximum comfort and privacy, and the entire property features underfloor heating. The building includes an impressive garage of 480 m<sup>2</sup> and 5 meters in height in the basement, with capacity for several vehicles or multifunctional use; we also find a spacious gym. On the rooftop, there are several terraces with 360degree views. Built with highend materials and according to strict antiseismic regulations, this chalet guarantees structural solidity,

durability, and efficiency. Externally, the property offers a wellmaintained garden and a spectacular private pool, ideal for relaxation and outdoor living in a luxurious environment.