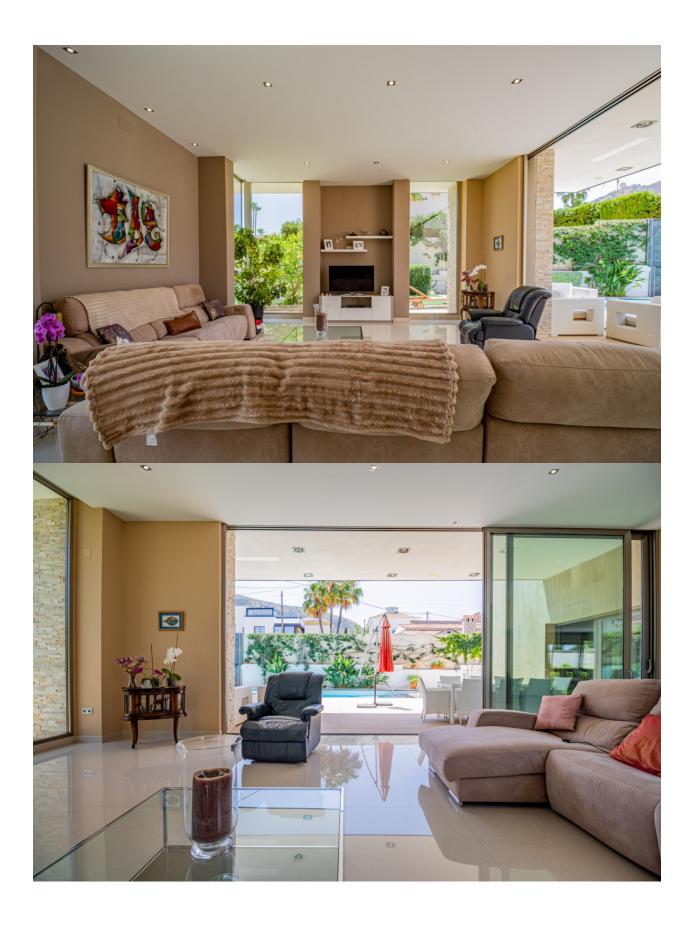

## **DESCRIPTION**

This exclusive avantgarde chalet, located in one of the most prestigious residential areas of Albir, represents a perfect fusion of contemporary architecture, functionality, and comfort. Just 900 meters from the sea and close to the natural park, its privileged location guarantees a sophisticated lifestyle in an incomparable natural setting. The property is distributed over four floors, offering on the main floor a spacious and bright livingdining room with large windows that optimize the entrance of natural light, two generously sized bedrooms, an elegant full bathroom, a guest toilet, and an independent gallery designated for laundry and ironing tasks. On the upper floor, there are four ensuite bedrooms, all with private bathrooms, designed to provide maximum comfort and privacy, and the entire property features underfloor heating. The building includes an impressive garage of 480 m<sup>2</sup> and 5 meters in height in the basement, with capacity for several vehicles or multifunctional use; we also find a spacious gym. On the rooftop, there are several terraces with 360degree views. Built with highend materials and according to strict antiseismic regulations, this chalet guarantees structural solidity,

durability, and efficiency. Externally, the property offers a wellmaintained garden and a spectacular private pool, ideal for relaxation and outdoor living in a luxurious environment.