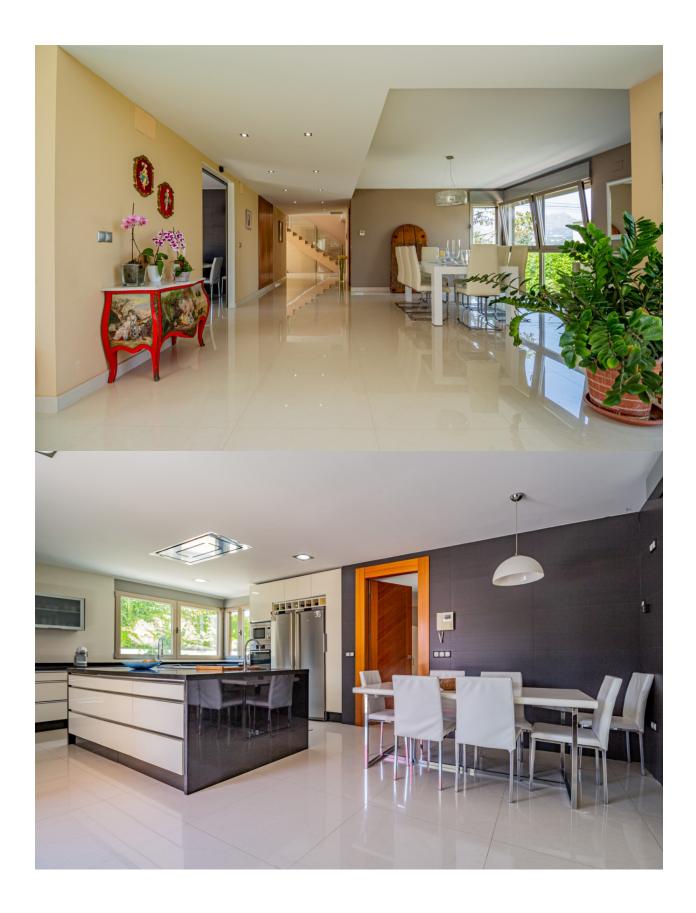

## **DESCRIPTION**

This exclusive avantgarde chalet, located in one of the most prestigious residential areas of Albir, represents a perfect fusion of contemporary architecture, functionality, and comfort. Just 900 meters from the sea and close to the natural park, its privileged location guarantees a sophisticated lifestyle in an incomparable natural setting. The property is distributed over four floors, offering on the main floor a spacious and bright livingdining room with large windows that optimize the entrance of natural light, two generously sized bedrooms, an elegant full bathroom, a guest toilet, and an independent gallery designated for laundry and ironing tasks. On the upper floor, there are four ensuite bedrooms, all with private bathrooms, designed to provide maximum comfort and privacy, and the entire property features underfloor heating. The building includes an impressive garage of 480 m<sup>2</sup> and 5 meters in height in the basement, with capacity for several vehicles or multifunctional use; we also find a spacious gym. On the rooftop, there are several terraces with 360degree views. Built with highend materials and according to strict antiseismic regulations, this chalet guarantees structural solidity,