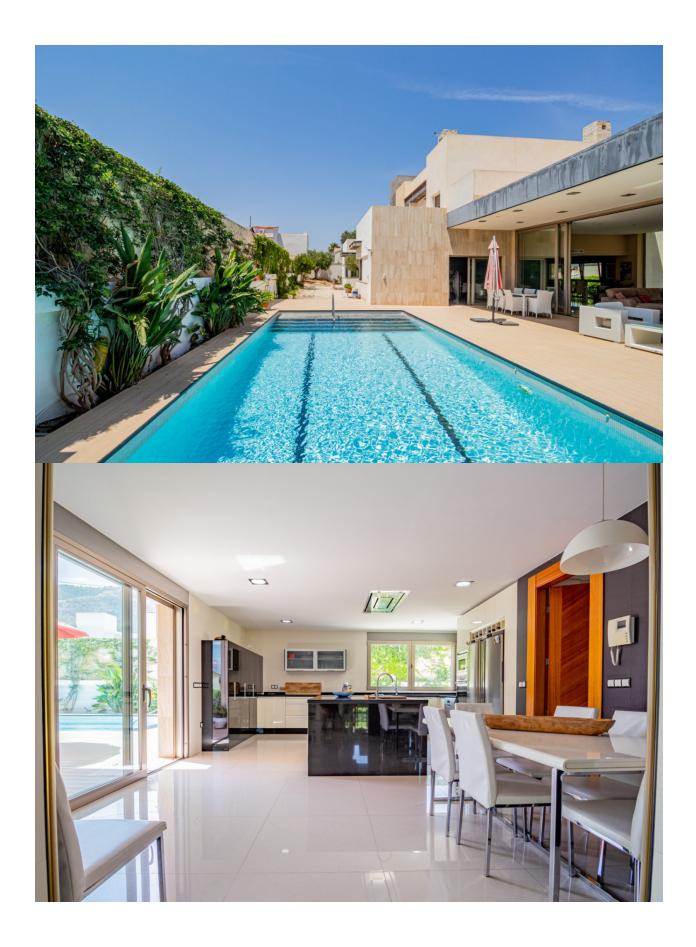

## **DESCRIPTION**

This exclusive avantgarde chalet, located in one of the most prestigious residential areas of Albir, represents a perfect fusion of contemporary architecture, functionality, and comfort. Just 900 meters from the sea and close to the natural park, its privileged location guarantees a sophisticated lifestyle in an incomparable natural setting. The property is distributed over four floors, offering on the main floor a spacious and bright livingdining room with large windows that optimize the entrance of natural light, two generously sized bedrooms, an elegant full bathroom, a guest toilet, and an independent gallery designated for laundry and ironing tasks. On the upper floor, there are four ensuite bedrooms, all with private bathrooms, designed to provide maximum comfort and privacy, and the entire property features underfloor heating. The building includes an impressive garage of 480 m<sup>2</sup> and 5 meters in height in the basement, with capacity for several vehicles or multifunctional use; we also find a spacious gym. On the rooftop, there are several terraces with 360degree views. Built with highend materials and according to strict antiseismic regulations, this chalet guarantees structural solidity,