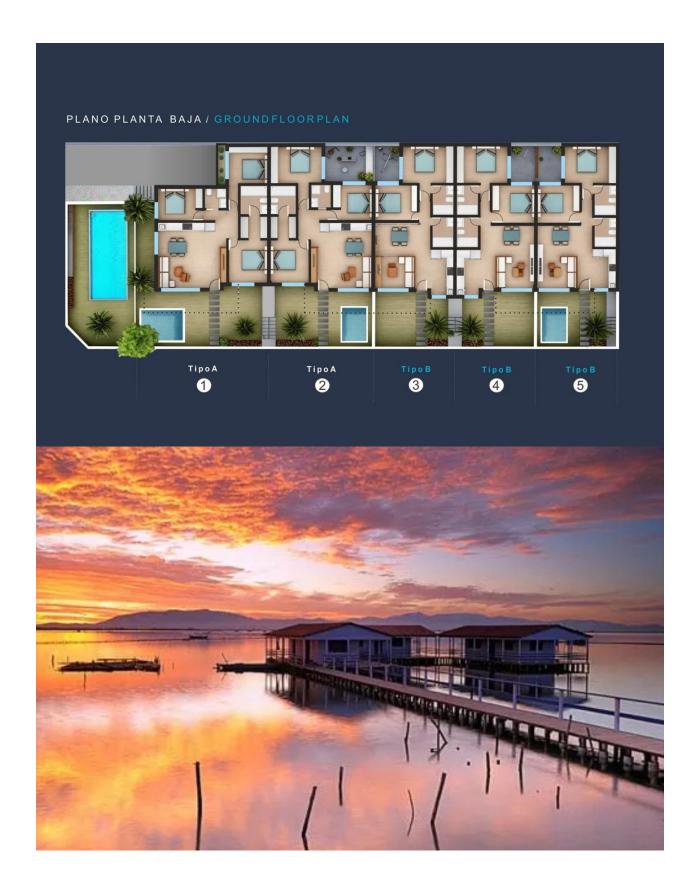

#### **DESCRIPTION**

New Build Bungalows in San Pedro del Pinatar – Luxury and Nature by the Sea Prime Location Near Beaches and Nature Reserve Discover an exclusive residential complex of new build bungalows located in one of the most privileged areas of San Pedro del Pinatar, Murcia. Just 1.8 km from the beaches of the Mediterranean Sea and only 500 metres from the protected Salinas y Arenales Regional Park, this development offers a unique lifestyle surrounded by nature, tranquillity and all essential services. The complex sits in a peaceful residential neighborhood facing a large park, with easy walking access to supermarkets, shops, cafés, the town centre, and the local bus station, providing excellent connections to nearby towns such as Torrevieja and Cartagena. Modern Mediterranean Living – Bungalows with Garden or Solarium This boutique development offers 2 and 3 bedroom bungalows with two distinct layouts: Ground floor homes with private gardens Top floor homes with spacious private solariums Each property is designed to maximize comfort, natural light, and open spaces, ideal for both permanent living and holiday retreats. All homes include a private parking space and storage room, and enjoy access to a large communal

swimming pool and a fully equipped gym. As an optional upgrade, residents may add a private swimming pool, further enhancing the exclusivity and enjoyment of outdoor living. High-Quality Features and Customization Options These new build bungalows are built to the highest standards, offering: Aluminium windows with thermal break and electric shutters for comfort and energy efficiency Underfloor heating in bathrooms for year-round warmth Pre-installation of ducted air conditioning throughout the home Modern kitchens with high-end finishes and options to personalise colours and materials Spacious, light-filled interiors with functional layouts and optimal orientation A Town That Offers More San Pedro del Pinatar is a coastal gem on the Costa Cálida, nestled between the Mar Menor and the Mediterranean Sea. It is known for its unique salt flats, sandy beaches, and traditional fishing heritage. The area also features: Therapeutic mud baths on the shoreline of the Mar Menor Family-friendly beaches with calm, shallow waters Natural walking trails for birdwatching and outdoor activities Vibrant local markets, cultural events, and excellent restaurants Proximity to airports: Murcia International Airport at 35 km and Alicante Airport at 75 km Golf courses within 10 to 15 km, including Lo Romero Golf and Roda Golf Resort Shopping centres like Dos Mares just 3 km away Secure Your Mediterranean Dream Today These new build bungalows offer the perfect blend of modern design, exceptional location, and quality finishes. Whether you are looking for a permanent home, holiday property or investment opportunity, this is your chance to enjoy the Mediterranean lifestyle in San Pedro del Pinatar. Contact us now to request more information or arrange a viewing.