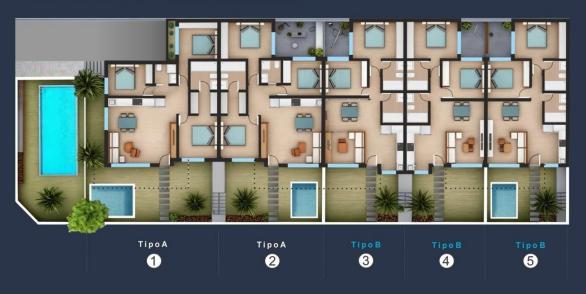

# TipoB

□ 2 Dormitorios □ 2 Baños □ Garaje □ Trastero

## TypeB

■ 2Bedrooms ■ 2Bathrooms ■ Garage ■ Storage room

Contacto

## TipoB

- 2 Dormitorios
- ≅ 2 Baños
- □ Garaje
- Trastero

### TypeB

- Bedrooms
- 🖺 2 Bathrooms
- Garage
- Storage room

Contacto