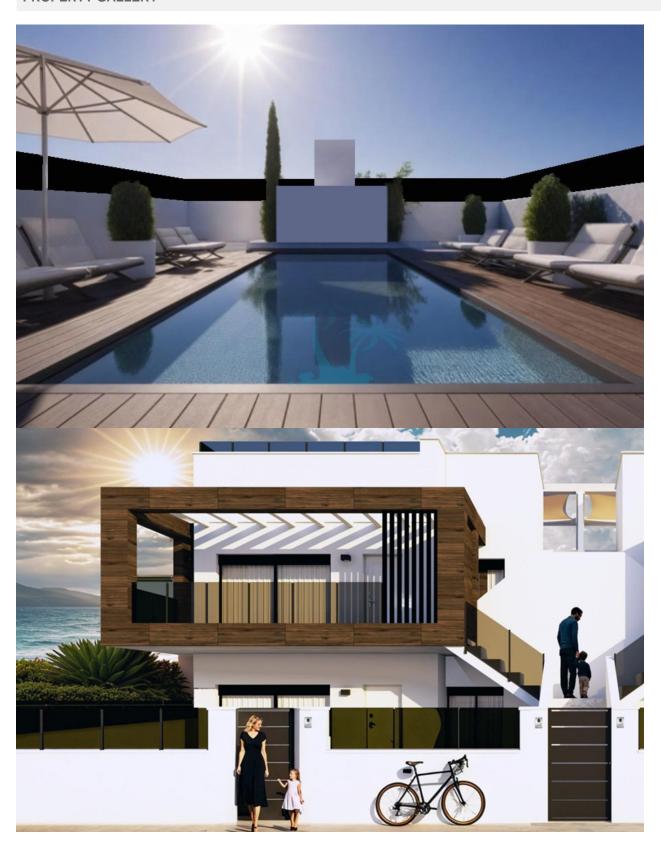

#### **DESCRIPTION**

New Build Bungalows in San Pedro del Pinatar – Luxury and Nature by the Sea Prime Location Near Beaches and Nature Reserve Discover an exclusive residential complex of new build bungalows located in one of the most privileged areas of San Pedro del Pinatar, Murcia. Just 1.8 km from the beaches of the Mediterranean Sea and only 500 metres from the protected Salinas y Arenales Regional Park, this development offers a unique lifestyle surrounded by nature, tranquillity and all essential services. The complex sits in a peaceful residential neighborhood facing a large park, with easy walking access to supermarkets, shops, cafés, the town centre, and the local bus station, providing excellent connections to nearby towns such as Torrevieja and Cartagena. Modern Mediterranean Living – Bungalows with Garden or Solarium This boutique development offers 2 and 3 bedroom bungalows with two distinct layouts: Ground floor homes with private gardens Top floor homes with spacious private solariums Each property is designed to maximize comfort, natural light, and open spaces, ideal for both permanent living and holiday retreats. All homes include a private parking space and storage room, and enjoy access to a large communal

swimming pool and a fully equipped gym. As an optional upgrade, residents may add a private swimming pool, further enhancing the exclusivity and enjoyment of outdoor living. High-Quality Features and Customization Options These new build bungalows are built to the highest standards, offering: Aluminium windows with thermal break and electric shutters for comfort and energy efficiency Underfloor heating in bathrooms for year-round warmth Pre-installation of ducted air conditioning throughout the home Modern kitchens with high-end finishes and options to personalise colours and materials Spacious, light-filled interiors with functional layouts and optimal orientation A Town That Offers More San Pedro del Pinatar is a coastal gem on the Costa Cálida, nestled between the Mar Menor and the Mediterranean Sea. It is known for its unique salt flats, sandy beaches, and traditional fishing heritage. The area also features: Therapeutic mud baths on the shoreline of the Mar Menor Family-friendly beaches with calm, shallow waters Natural walking trails for birdwatching and outdoor activities Vibrant local markets, cultural events, and excellent restaurants Proximity to airports: Murcia International Airport at 35 km and Alicante Airport at 75 km Golf courses within 10 to 15 km, including Lo Romero Golf and Roda Golf Resort Shopping centres like Dos Mares just 3 km away Secure Your Mediterranean Dream Today These new build bungalows offer the perfect blend of modern design, exceptional location, and quality finishes. Whether you are looking for a permanent home, holiday property or investment opportunity, this is your chance to enjoy the Mediterranean lifestyle in San Pedro del Pinatar. Contact us now to request more information or arrange a viewing.