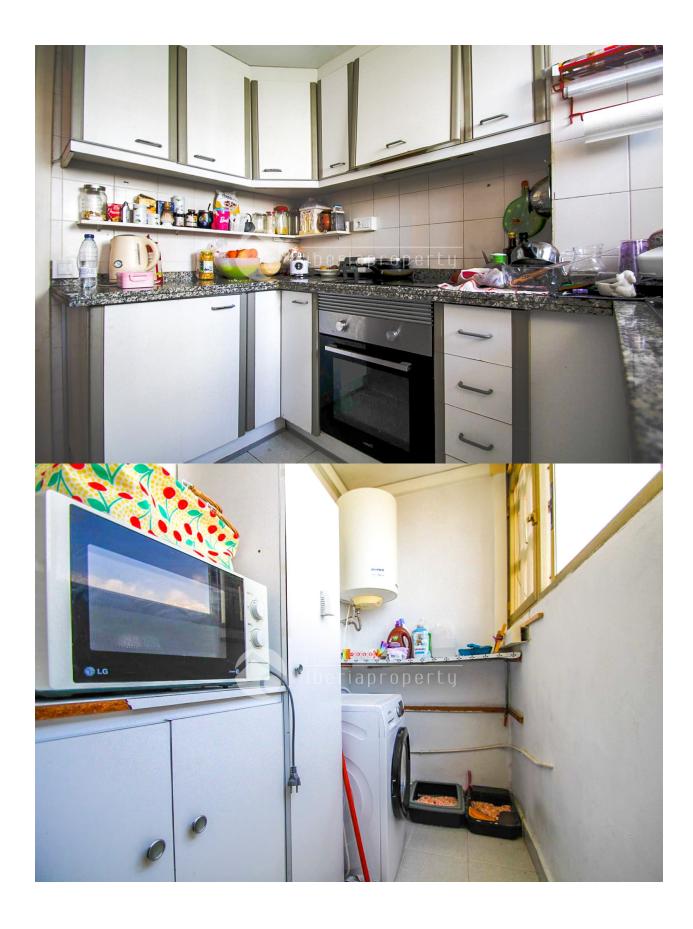

Closed kitchenEquipped kitchen

Granite countertop

- Covered terracePlay GroundStone walls
- Communal Garden

• Central gas heating

- Built in wardrobes
- Reinforced door
- Satellite TV
- Laundry room
- Lift
- Internet
- Concierge