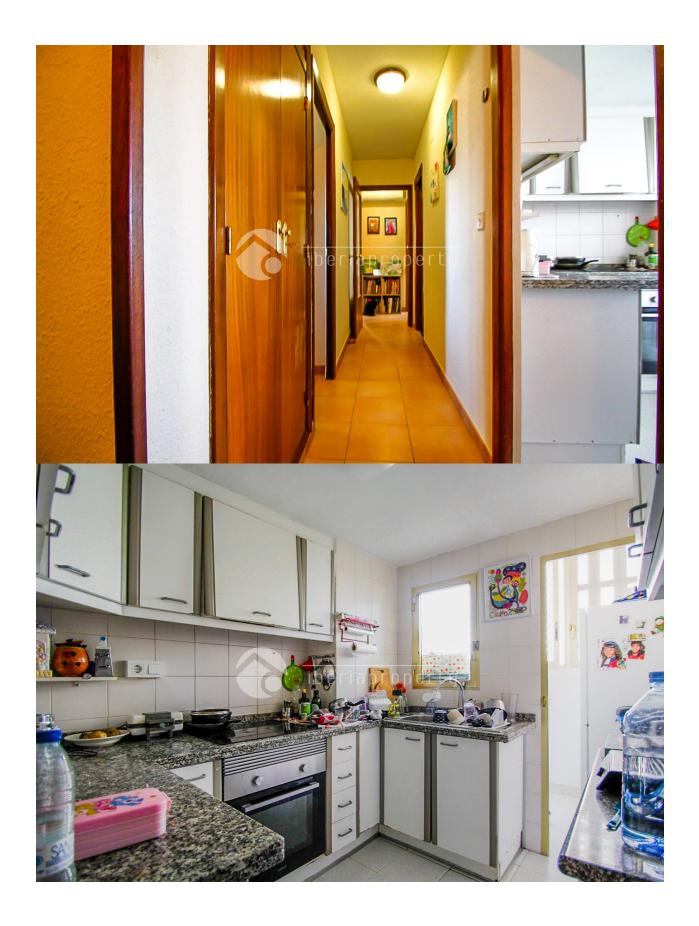

## **DESCRIPTION**

We present this cozy and sunny apartment located in the flat area of Rincón de Loix, just 400 meters from the famous Levante Beach. The property features 3 spacious bedrooms (originally 4), 2 full bathrooms, storage room, and included parking space. It is equipped with air conditioning and appliances, ready to move in. Southeast-facing, the apartment receives excellent natural light throughout the day, making it a warm and pleasant space. It also offers communal areas with a swimming pool and garden, ideal for enjoying the Mediterranean climate. Located in a very convenient and well-connected area, close to supermarkets, schools, health center, IMED Levante Hospital, and all kinds of services. If you are interested, contact us."

Closed kitchenEquipped kitchen

Granite countertop

- Covered terracePlay GroundStone walls
- Communal Garden

• Central gas heating

- Built in wardrobes
- Reinforced door
- Satellite TV
- Laundry room
- Lift
- Internet
- Concierge