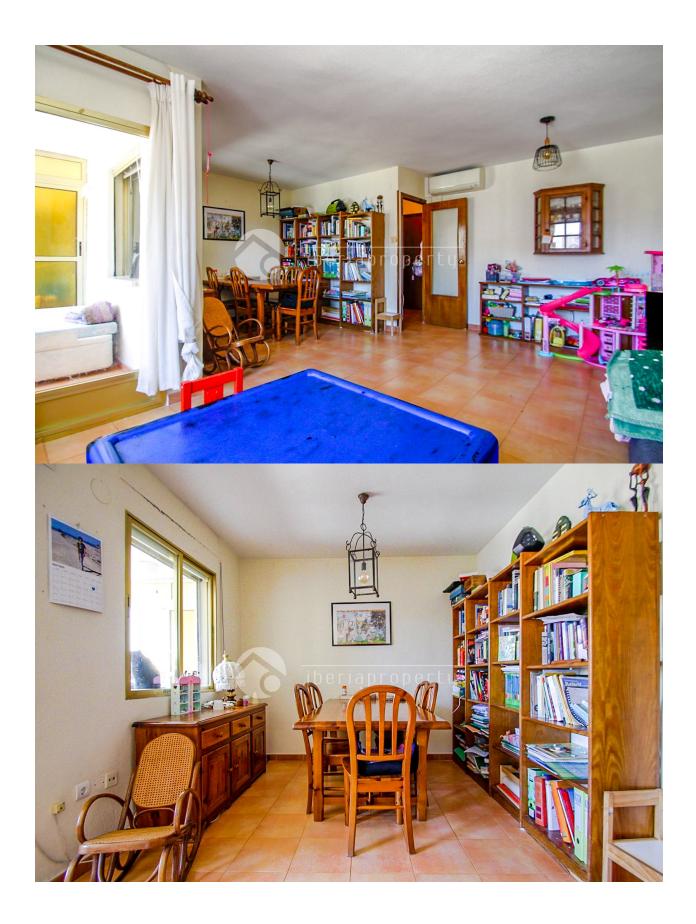

## **DESCRIPTION**

We present this cozy and sunny apartment located in the flat area of Rincón de Loix, just 400 meters from the famous Levante Beach. The property features 3 spacious bedrooms (originally 4), 2 full bathrooms, storage room, and included parking space. It is equipped with air conditioning and appliances, ready to move in. Southeast-facing, the apartment receives excellent natural light throughout the day, making it a warm and pleasant space. It also offers communal areas with a swimming pool and garden, ideal for enjoying the Mediterranean climate. Located in a very convenient and well-connected area, close to supermarkets, schools, health center, IMED Levante Hospital, and all kinds of services. If you are interested, contact us."