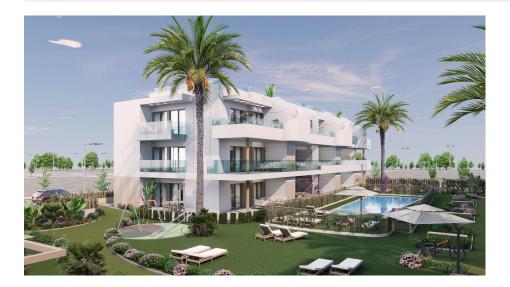

#### **DESCRIPTION**

NEW BUILD RESIDENTIAL COMPLEX IN PILAR DE LA HORADADA New Build residential of apartments and penthouses with exceptional finishes in Pilar de la Horadada. Ground floor apartments with private gardens, middle floor apartments with large terraces and top floor penthouses with private solariums. The kitchen is delivered fully furnished, leaving enough space for you to choose the appliances according to your preferences. Only noble materials have been used, such as interior carpentry made entirely of wood and exterior Climalit/aluminium windows, ideal both for their design and for the high thermal-acoustic level they have. All the terraces are south-facing. Automatic gates in the residential, both for pedestrian access and vehicle access. The building is surrounded by gardens, it will also have a communal swimming pool, parking inside the complex and each property has its own private storage room. In the vicinity of this residential complex you will find all the facilities of public transport, schools, supermarkets, shopping centres, golf courses and fantastic municipal parks with their children's playgrounds. Everything at your fingertips so that you can enjoy an excellent location. Pilar de la Horadada is a typical

Spanish village in the most southern part of the Costa Blanca. The large main street has supermarkets, lots of shops, restaurants and bars and some lovely squares. The beautiful beaches of Torre de la Horadada and Mil Palmeras with fine sand promenade is just 5 minutes away. The airports of Corvera (Murcia) and Alicante are respectively 40 and 55 minutes away.