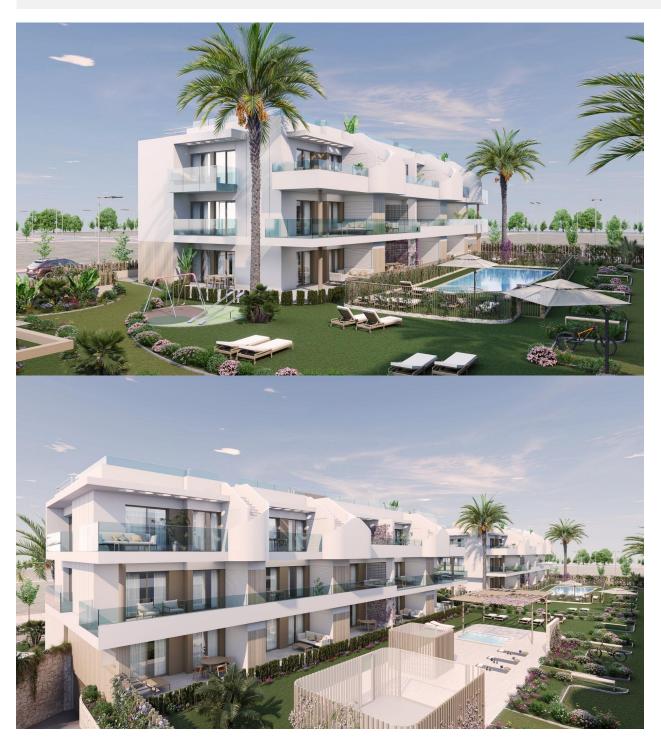

#### **DESCRIPTION**

NEW BUILD RESIDENTIAL COMPLEX IN PILAR DE LA HORADADA New Build residential of apartments and penthouses with exceptional finishes in Pilar de la Horadada. Ground floor apartments with private gardens, middle floor apartments with large terraces and top floor penthouses with private solariums. The kitchen is delivered fully furnished, leaving enough space for you to choose the appliances according to your preferences. Only noble materials have been used, such as interior carpentry made entirely of wood and exterior Climalit/aluminium windows, ideal both for their design and for the high thermal-acoustic level they have. All the terraces are south-facing. Automatic gates in the residential, both for pedestrian access and vehicle access. The building is surrounded by gardens, it will also have a communal swimming pool, parking inside the complex and each property has its own private storage room. In the vicinity of this residential complex you will find all the facilities of public transport, schools, supermarkets, shopping centres, golf courses and fantastic municipal parks with their children's playgrounds. Everything at your fingertips so that you can enjoy an excellent location. Pilar de la Horadada is a typical