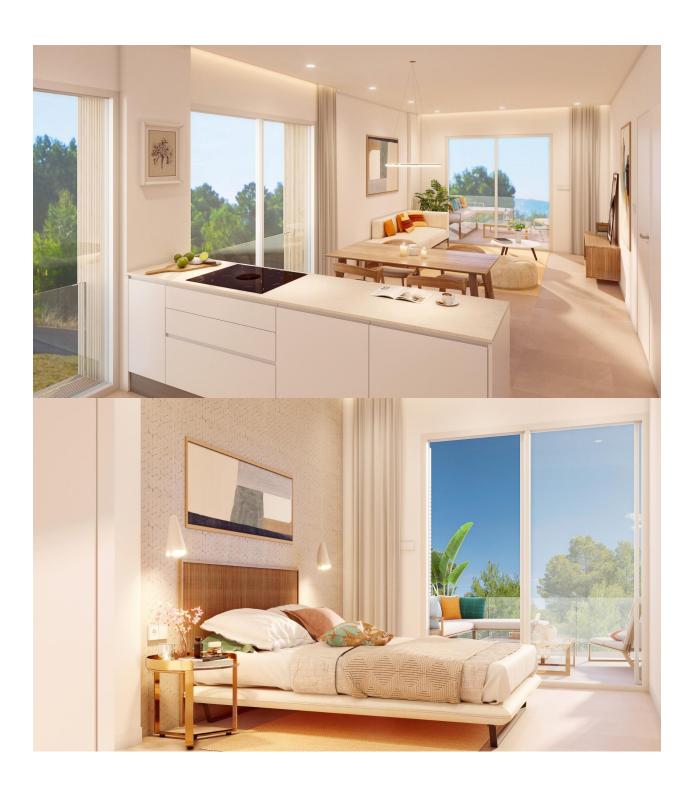

#### **DESCRIPTION**

NEW BUILD RESIDENTIAL COMPLEX IN PILAR DE LA HORADADA New Build residential of apartments and penthouses with exceptional finishes in Pilar de la Horadada. Ground floor apartments with private gardens, middle floor apartments with large terraces and top floor penthouses with private solariums. The kitchen is delivered fully furnished, leaving enough space for you to choose the appliances according to your preferences. Only noble materials have been used, such as interior carpentry made entirely of wood and exterior Climalit/aluminium windows, ideal both for their design and for the high thermal-acoustic level they have. All the terraces are south-facing. Automatic gates in the residential, both for pedestrian access and vehicle access. The building is surrounded by gardens, it will also have a communal swimming pool, parking inside the complex and each property has its own private storage room. In the vicinity of this residential complex you will find all the facilities of public transport, schools, supermarkets, shopping centres, golf courses and fantastic municipal parks with their children's playgrounds. Everything at your fingertips so that you can enjoy an excellent location. Pilar de la Horadada is a typical