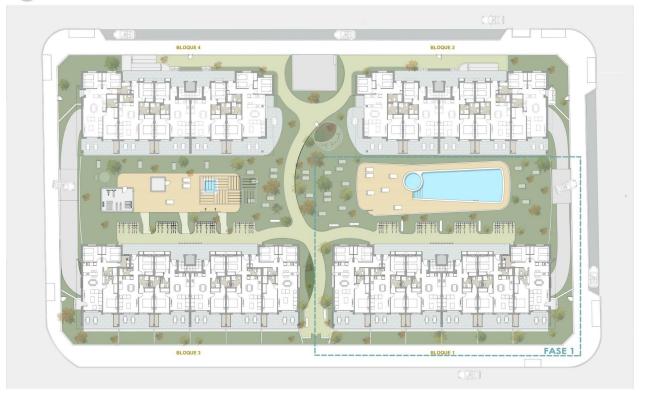

#### **DESCRIPTION**

NEW BUILD RESIDENTIAL COMPLEX IN PILAR DE LA HORADADA New Build residential of apartments and penthouses with exceptional finishes in Pilar de la Horadada. Ground floor apartments with private gardens, middle floor apartments with large terraces and top floor penthouses with private solariums. The kitchen is delivered fully furnished, leaving enough space for you to choose the appliances according to your preferences. Only noble materials have been used, such as interior carpentry made entirely of wood and exterior Climalit/aluminium windows, ideal both for their design and for the high thermal-acoustic level they have. All the terraces are south-facing. Automatic gates in the residential, both for pedestrian access and vehicle access. The building is surrounded by gardens, it will also have a communal swimming pool, parking inside the complex and each property has its own private storage room. In the vicinity of this residential complex you will find all the facilities of public transport, schools, supermarkets, shopping centres, golf courses and fantastic municipal parks with their children's playgrounds. Everything at your fingertips so that you can enjoy an excellent location. Pilar de la Horadada is a typical

Spanish village in the most southern part of the Costa Blanca. The large main street has supermarkets, lots of shops, restaurants and bars and some lovely squares. The beautiful beaches of Torre de la Horadada and Mil Palmeras with fine sand promenade is just 5 minutes away. The airports of Corvera (Murcia) and Alicante are respectively 40 and 55 minutes away.