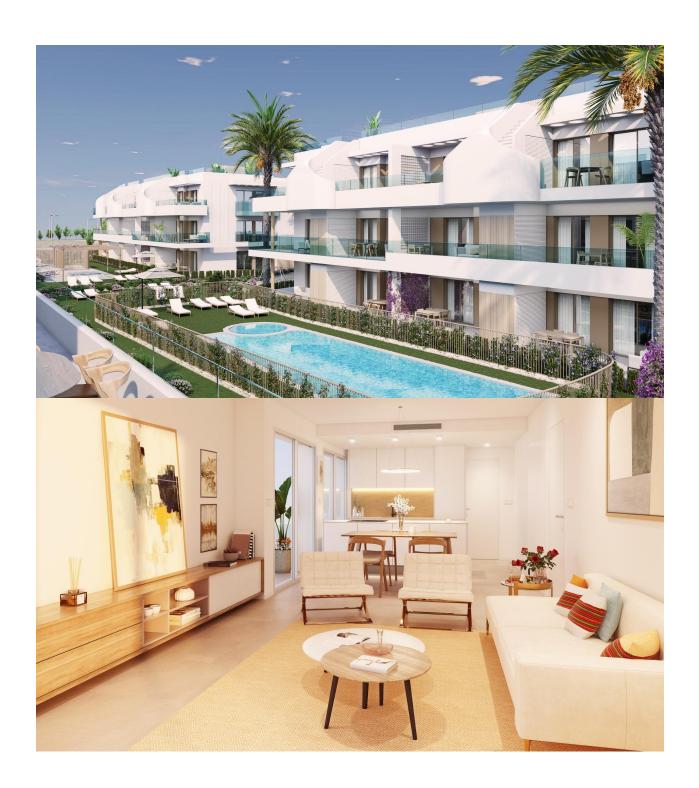

#### **DESCRIPTION**

NEW BUILD RESIDENTIAL COMPLEX IN PILAR DE LA HORADADA New Build residential of apartments and penthouses with exceptional finishes in Pilar de la Horadada. Ground floor apartments with private gardens, middle floor apartments with large terraces and top floor penthouses with private solariums. The kitchen is delivered fully furnished, leaving enough space for you to choose the appliances according to your preferences. Only noble materials have been used, such as interior carpentry made entirely of wood and exterior Climalit/aluminium windows, ideal both for their design and for the high thermal-acoustic level they have. All the terraces are south-facing. Automatic gates in the residential, both for pedestrian access and vehicle access. The building is surrounded by gardens, it will also have a communal swimming pool, parking inside the complex and each property has its own private storage room. In the vicinity of this residential complex you will find all the facilities of public transport, schools, supermarkets, shopping centres, golf courses and fantastic municipal parks with their children's playgrounds. Everything at your fingertips so that you can enjoy an excellent location. Pilar de la Horadada is a typical