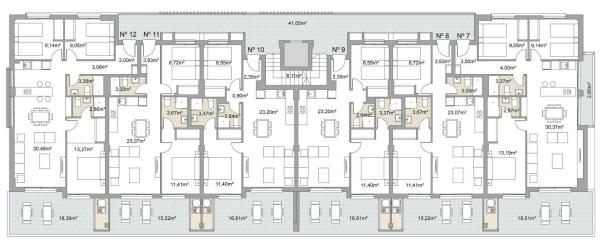

# PROPERTY GALLERY

BLOQUE 1 - Planta 1

| Vivienda Nº12                                                                                                          | Vivienda Nº11                                                                                                         | Vivienda Nº10                                                                                                         | Vivienda Nº9                                                                                                          | Vivienda Nº8                                                                                                                  | Vivienda N°7                                                                                                           |
|------------------------------------------------------------------------------------------------------------------------|-----------------------------------------------------------------------------------------------------------------------|-----------------------------------------------------------------------------------------------------------------------|-----------------------------------------------------------------------------------------------------------------------|-------------------------------------------------------------------------------------------------------------------------------|------------------------------------------------------------------------------------------------------------------------|
| Sup. construida / Built area 90,60 m²   Terraza / Terrace 18,30 m²   Trastero / storage room 2,44 m²   Total 111,34 m² | Sup. construida / Built area 64,18 m²   Terraza / Terrace 15,22 m²   Trastero / storage room 2,44 m²   Total 81,84 m² | Sup. construida / Built area 63,76 m²   Terraza / Terrace 16,81 m²   Trastero / storage room 2,47 m²   Total 83,04 m² | Sup. construida / Built area 63,76 m²   Terraza / Terrace 16,81 m²   Trastero / storage room 2,40 m²   Total 82,97 m² | Sup. construida / Built area   64,18 m²   Terraza / Terrace   15,22 m²   Trastero / storage room   2,40 m²   Total   81,80 m² | Sup. construida / Built area 91,95 m²   Terraza / Terrace 21,36 m²   Trastero / storage room 3,40 m²   Total 116,71 m² |