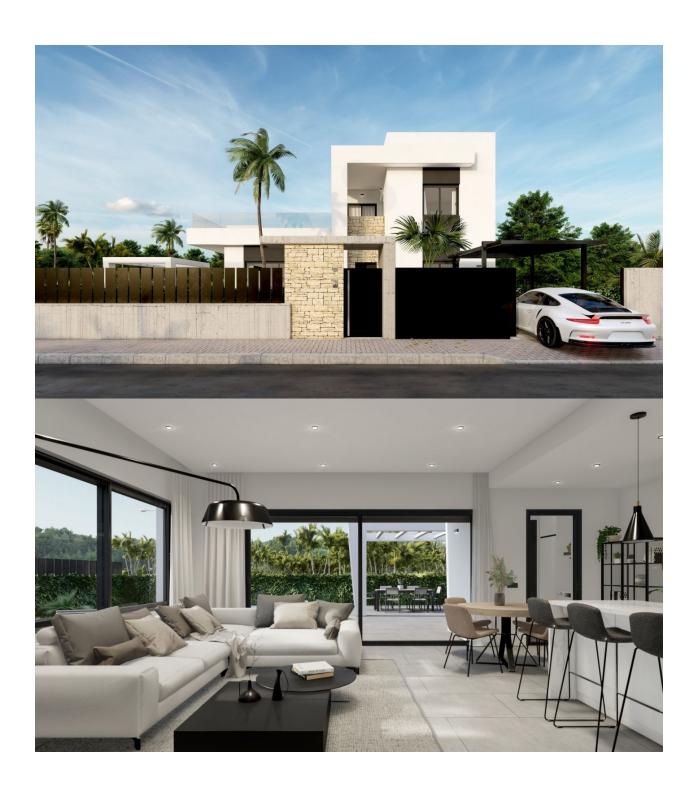

## **DESCRIPTION**

MEDITERRANEAN VILLA NEAR THE SEA Superb modern design villa situated in La Ciñuelica (Orihuela Costa), only 900 m from the sea and with easy access to all amenities within walking distance (restaurants, supermarkets, bus stop, pharmacy). With the city of Torrevieja, the hospital of Torrevieja and the Zenia Boulevard shopping centre only 3 km away, and the golf courses of Orihuela Costa just a short drive away, make this an ideal location to establish the centre of your holidays or to live all year round. Enjoy 300 days of sunshine a year with an average annual temperature of 20°C...

## **ENERGETIC CERTIFIED**

**VIEWS** 

**AIRCONDITIONING** 

**PARKING** 

GARDEN AND TERRACES

• Panoramic views

• Central airconditioning

Parking no Cars: 1

Fenced

• Private garden