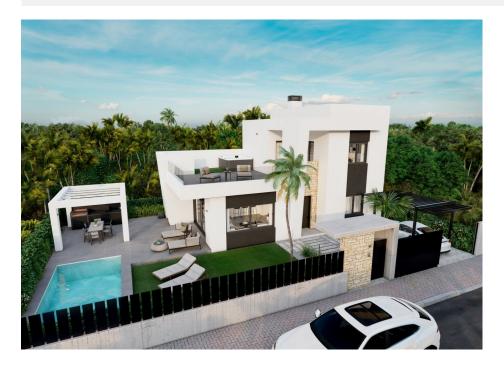

## **DESCRIPTION**

MEDITERRANEAN VILLA NEAR THE SEA Superb modern design villa situated in La Ciñuelica (Orihuela Costa), only 900 m from the sea and with easy access to all amenities within walking distance (restaurants, supermarkets, bus stop, pharmacy). With the city of Torrevieja, the hospital of Torrevieja and the Zenia Boulevard shopping centre only 3 km away, and the golf courses of Orihuela Costa just a short drive away, make this an ideal location to establish the centre of your holidays or to live all year round. Enjoy 300 days of sunshine a year with an average annual temperature of 20°C...

## **ENERGETIC CERTIFIED**

**VIEWS** 

**AIRCONDITIONING** 

**PARKING** 

GARDEN AND TERRACES

• Panoramic views

• Central airconditioning

Parking no Cars: 1

Fenced

• Private garden