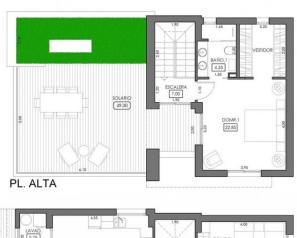

## TIPO - 3D -STANDAR

| VESTIBULO           | 8.60   |
|---------------------|--------|
| S-C-K               | 32.80  |
| DORMITORIO 2        | 11.05  |
| BAÑO 2              | 4.00   |
| DORMITORIO 3        | 10.10  |
| DORMITORIO 1        | 22.85  |
| BAÑO 1              | 4.35   |
| ESCALERA            | 7.00   |
| TOTAL SUP. UTIL     | 100.75 |
| LAVADERO            | 2.75   |
| TERRAZA             | 26.00  |
| SOLARIO             | 49.30  |
| TOTAL SUP. TERRAZAS | 78.05  |

| SUPERFICIES CONSTRUIDA    | S      |
|---------------------------|--------|
| PL BAJA                   | 86.20  |
| PL ALTA                   | 45.00  |
| TERRAZA CUB. + LAV. (50%) | 8.15   |
| TOTAL EDIFICABILIDAD      | 139.35 |