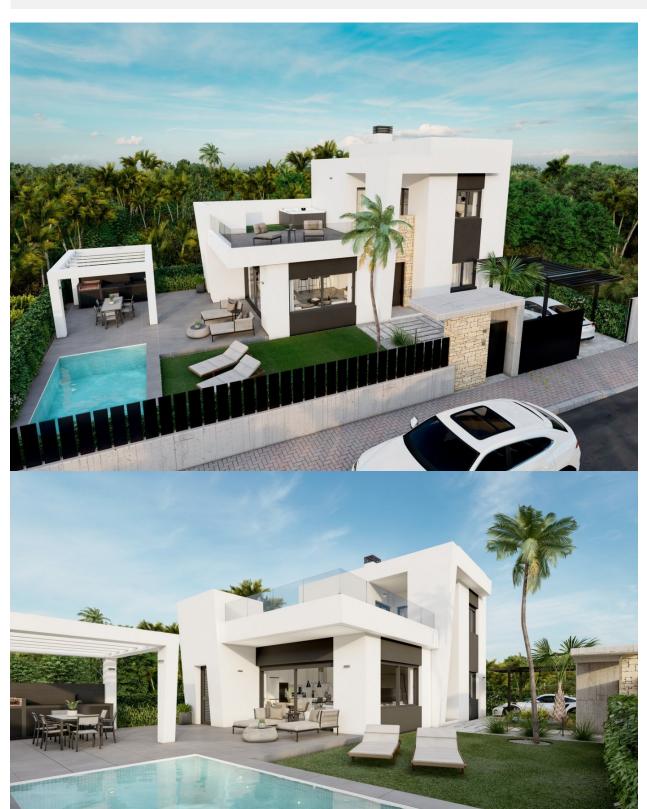

## **DESCRIPTION**

MEDITERRANEAN VILLA NEAR THE SEA Superb modern design villa situated in La Ciñuelica (Orihuela Costa), only 900 m from the sea and with easy access to all amenities within walking distance (restaurants, supermarkets, bus stop, pharmacy). With the city of Torrevieja, the hospital of Torrevieja and the Zenia Boulevard shopping centre only 3 km away, and the golf courses of Orihuela Costa just a short drive away, make this an ideal location to establish the centre of your holidays or to live all year round. Enjoy 300 days of sunshine a year with an average annual temperature of 20°C...

## **ENERGETIC CERTIFIED**

**VIEWS** 

**AIRCONDITIONING** 

**PARKING** 

GARDEN AND TERRACES

• Panoramic views

• Central airconditioning

Parking no Cars: 1

Fenced

• Private garden