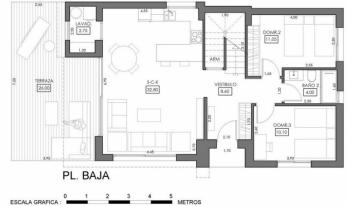

## TIPO - 3D -STANDAR

| VESTIBULO           | 8.60   |
|---------------------|--------|
| S-C-K               | 32.80  |
| DORMITORIO 2        | 11.05  |
| BAÑO 2              | 4.00   |
| DORMITORIO 3        | 10.10  |
| DORMITORIO 1        | 22.85  |
| BAÑO 1              | 4.35   |
| ESCALERA            | 7.00   |
| TOTAL SUP. UTIL     | 100.75 |
| LAVADERO            | 2.75   |
| TERRAZA             | 26.00  |
| SOLARIO             | 49.30  |
| TOTAL SUP. TERRAZAS | 78.05  |

| SUPERFICIES CONSTRUIDA    | S      |
|---------------------------|--------|
| PL BAJA                   | 86.20  |
| PL ALTA                   | 45.00  |
| TERRAZA CUB. + LAV. (50%) | 8.15   |
| TOTAL EDIFICABILIDAD      | 139.35 |