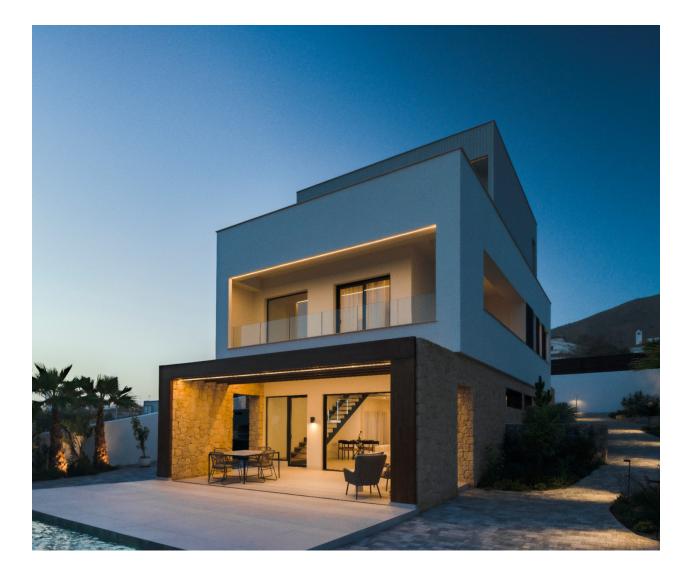

### DESCRIPTION

Located in Finestrat, this luxurious villa is surrounded by green areas that blend perfectly with the imposing Sierra Cortina, creating a natural and peaceful environment. The gardens, with native plants, offer a direct connection between the villas and the surrounding landscape, providing a relaxing and exclusive atmosphere. With a constructed area of 315.66 m<sup>2</sup> and plots ranging between 556 and 713 m<sup>2</sup>, each villa offers 4 bedrooms and 4 bathrooms, with a layout spanning three floors. On the first floor there are two ensuite bedrooms, next to a spacious terrace with panoramic views of Benidorm, the sea and the mountains. The second floor is dedicated to the master bedroom suite, also with access to another private terrace. In addition, the villa has a solarium, ideal for enjoying the sun and the views. Private parking, swimming pool, air conditioning, access control and wifi are some of the amenities that make this property a luxury home. Residents will also be able to enjoy the

### FINESTRAT

proximity to the golf course, making this villa a perfect location for those looking for an exclusive lifestyle.