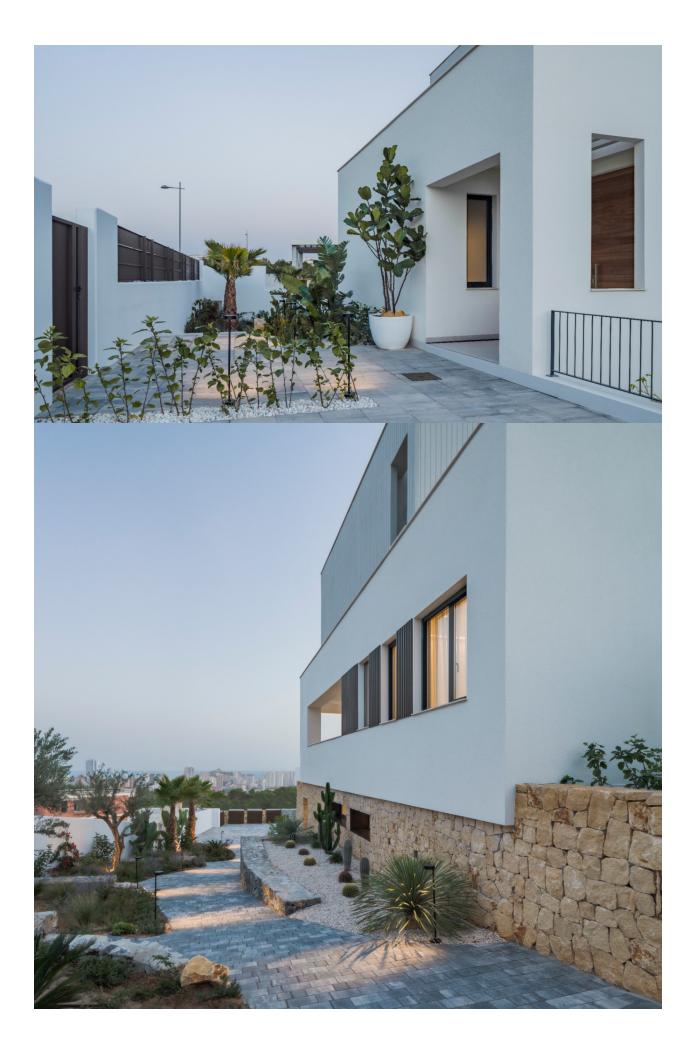

### DESCRIPTION

Located in Finestrat, this luxurious villa is surrounded by green areas that blend perfectly with the imposing Sierra Cortina, creating a natural and peaceful environment. The gardens, with native plants, offer a direct connection between the villas and the surrounding landscape, providing a relaxing and exclusive atmosphere. With a constructed area of 315.66 m<sup>2</sup> and plots ranging between 556 and 713 m<sup>2</sup>, each villa offers 4 bedrooms and 4 bathrooms, with a layout spanning three floors. On the first floor there are two ensuite bedrooms, next to a spacious terrace with panoramic views of Benidorm, the sea and the mountains. The second floor is dedicated to the master bedroom suite, also with access to another private terrace. In addition, the villa has a solarium, ideal for enjoying the sun and the views. Private parking, swimming pool, air conditioning, access control and wifi are some of the amenities that make this property a luxury home. Residents will also be able to enjoy the

### FINESTRAT

proximity to the golf course, making this villa a perfect location for those looking for an exclusive lifestyle.