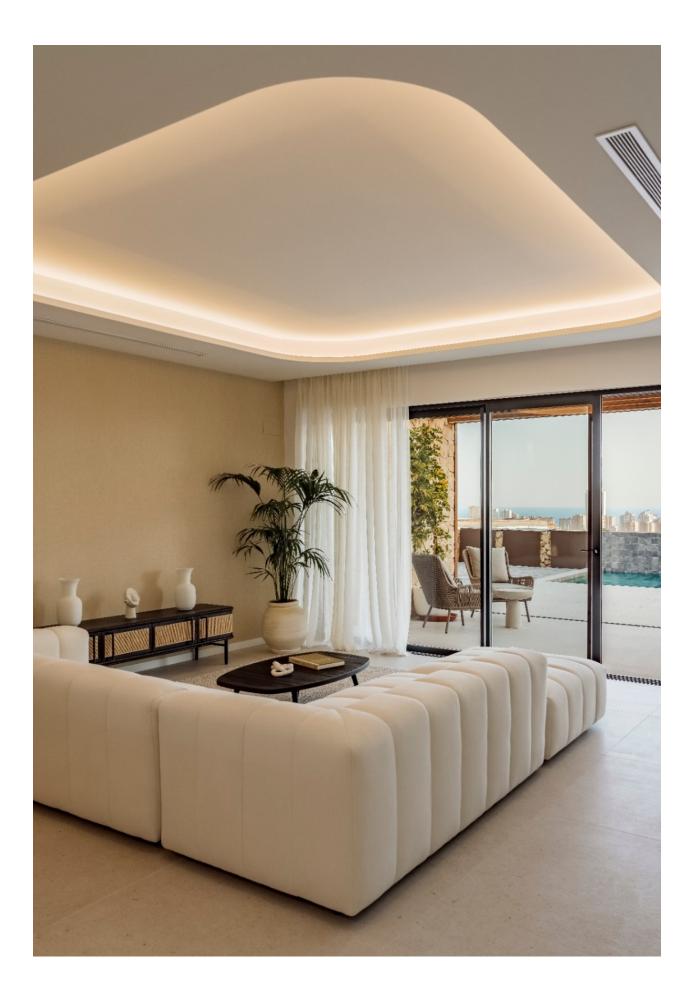

### DESCRIPTION

Located in Finestrat, this luxurious villa is surrounded by green areas that blend perfectly with the imposing Sierra Cortina, creating a natural and peaceful environment. The gardens, with native plants, offer a direct connection between the villas and the surrounding landscape, providing a relaxing and exclusive atmosphere. With a constructed area of 315.66 m<sup>2</sup> and plots ranging between 556 and 713 m<sup>2</sup>, each villa offers 4 bedrooms and 4 bathrooms, with a layout spanning three floors. On the first floor there are two ensuite bedrooms, next to a spacious terrace with panoramic views of Benidorm, the sea and the mountains. The second floor is dedicated to the master bedroom suite, also with access to another private terrace. In addition, the villa has a solarium, ideal for enjoying the sun and the views. Private parking, swimming pool, air conditioning, access control and wifi are some of the amenities that make this property a luxury home. Residents will also be able to enjoy the