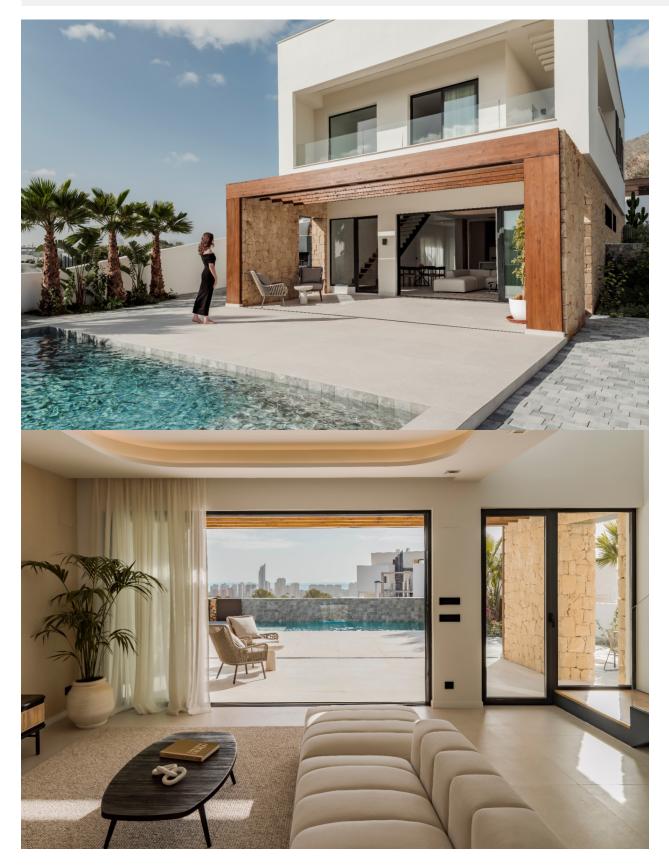

### DESCRIPTION

Located in Finestrat, this luxurious villa is surrounded by green areas that blend perfectly with the imposing Sierra Cortina, creating a natural and peaceful environment. The gardens, with native plants, offer a direct connection between the villas and the surrounding landscape, providing a relaxing and exclusive atmosphere. With a constructed area of 315.66 m<sup>2</sup> and plots ranging between 556 and 713 m<sup>2</sup>, each villa offers 4 bedrooms and 4 bathrooms, with a layout spanning three floors. On the first floor there are two ensuite bedrooms, next to a spacious terrace with panoramic views of Benidorm, the sea and the mountains. The second floor is dedicated to the master bedroom suite, also with access to another private terrace. In addition, the villa has a solarium, ideal for enjoying the sun and the views. Private parking, swimming pool, air conditioning, access control and wifi are some of the amenities that make this property a luxury home. Residents will also be able to enjoy the