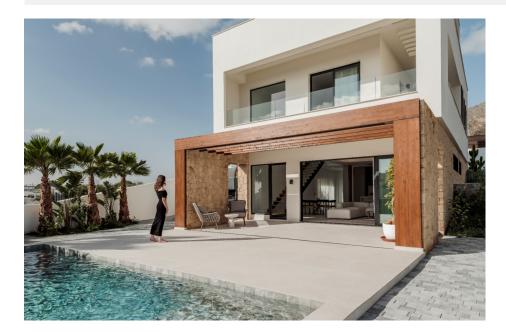

### DESCRIPTION

Located in Finestrat, this luxurious villa is surrounded by green areas that blend perfectly with the imposing Sierra Cortina, creating a natural and peaceful environment. The gardens, with native plants, offer a direct connection between the villas and the surrounding landscape, providing a relaxing and exclusive atmosphere. With a constructed area of 315.66 m<sup>2</sup> and plots ranging between 556 and 713 m<sup>2</sup>, each villa offers 4 bedrooms and 4 bathrooms, with a layout spanning three floors. On the first floor there are two ensuite bedrooms, next to a spacious terrace with panoramic views of Benidorm, the sea and the mountains. The second floor is dedicated to the master bedroom suite, also with access to another private terrace. In addition, the villa has a solarium, ideal for enjoying the sun and the views. Private parking, swimming pool, air conditioning, access control and wifi are some of the amenities that make this property a luxury home. Residents will also be able to enjoy the