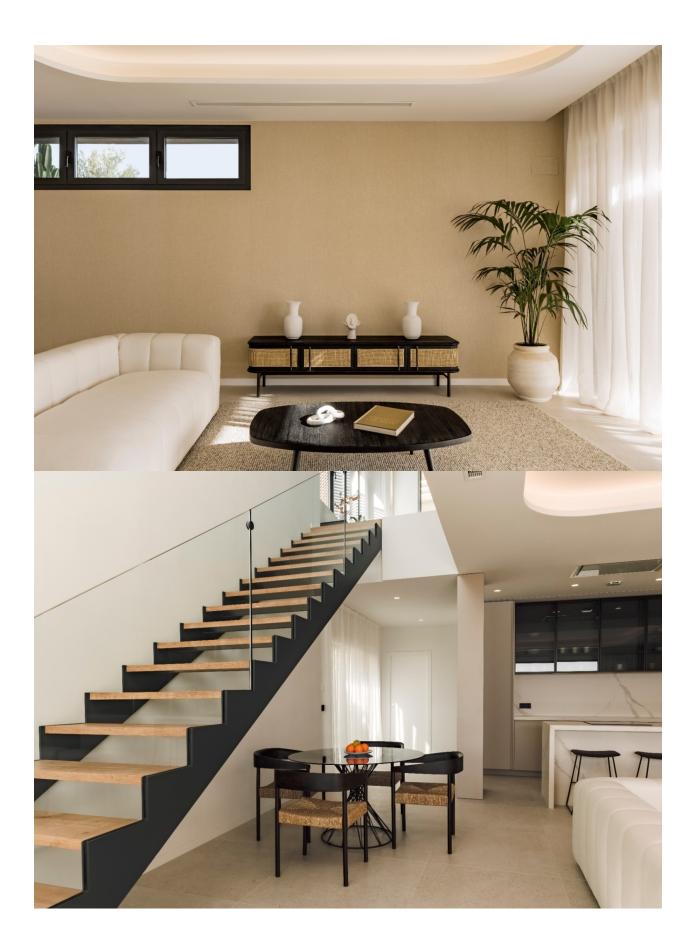

### DESCRIPTION

Located in Finestrat, this luxurious villa is surrounded by green areas that blend perfectly with the imposing Sierra Cortina, creating a natural and peaceful environment. The gardens, with native plants, offer a direct connection between the villas and the surrounding landscape, providing a relaxing and exclusive atmosphere. With a constructed area of 315.66 m<sup>2</sup> and plots ranging between 556 and 713 m<sup>2</sup>, each villa offers 4 bedrooms and 4 bathrooms, with a layout spanning three floors. On the first floor there are two ensuite bedrooms, next to a spacious terrace with panoramic views of Benidorm, the sea and the mountains. The second floor is dedicated to the master bedroom suite, also with access to another private terrace. In addition, the villa has a solarium, ideal for enjoying the sun and the views. Private parking, swimming pool, air conditioning, access control and wifi are some of the amenities that make this property a luxury home. Residents will also be able to enjoy the