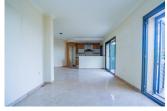

## **DESCRIPTION**

Corner bungalow in the exclusive Sierra de Altea la Vella, distributed over 3 floors and with spectacular views of the sea and the mountains. On the main floor (second floor) there is an entrance hall, a guest toilet, a spacious livingdining room with an open kitchen and access to a spectacular terrace with panoramic views. The first floor houses 3 bedrooms and 2 bathrooms, one of which is en suite. Two of the bedrooms have access to a large terrace from where you can enjoy unparalleled views. In the basement, a large closed garage with capacity for two cars and additional space for storage. The property is equipped with security grills, fitted wardrobes and air conditioning. In addition, the community offers a swimming pool, green areas and a barbecue area, ideal for enjoying the surroundings.