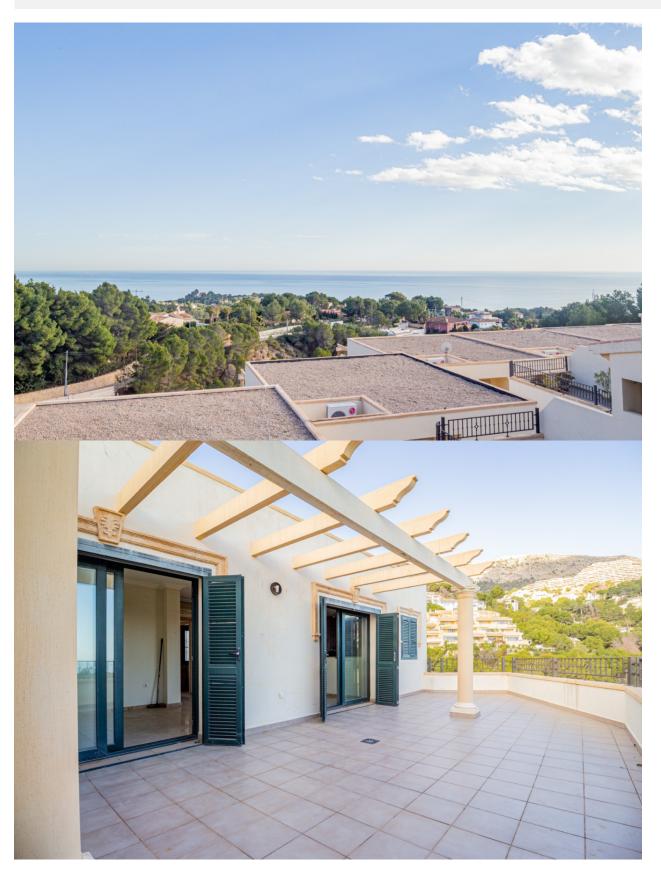

## **DESCRIPTION**

Corner bungalow in the exclusive Sierra de Altea la Vella, distributed over 3 floors and with spectacular views of the sea and the mountains. On the main floor (second floor) there is an entrance hall, a guest toilet, a spacious livingdining room with an open kitchen and access to a spectacular terrace with panoramic views. The first floor houses 3 bedrooms and 2 bathrooms, one of which is en suite. Two of the bedrooms have access to a large terrace from where you can enjoy unparalleled views. In the basement, a large closed garage with capacity for two cars and additional space for storage. The property is equipped with security grills, fitted wardrobes and air conditioning. In addition, the community offers a swimming pool, green areas and a barbecue area, ideal for enjoying the surroundings.