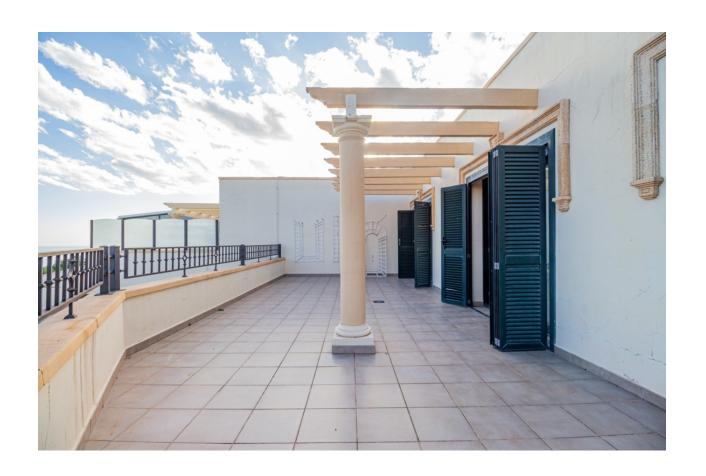

## **DESCRIPTION**

Corner bungalow in the exclusive Sierra de Altea la Vella, distributed over 3 floors and with spectacular views of the sea and the mountains. On the main floor (second floor) there is an entrance hall, a guest toilet, a spacious livingdining room with an open kitchen and access to a spectacular terrace with panoramic views. The first floor houses 3 bedrooms and 2 bathrooms, one of which is en suite. Two of the bedrooms have access to a large terrace from where you can enjoy unparalleled views. In the basement, a large closed garage with capacity for two cars and additional space for storage. The property is equipped with security grills, fitted wardrobes and air conditioning. In addition, the community offers a swimming pool, green areas and a barbecue area, ideal for enjoying the surroundings.