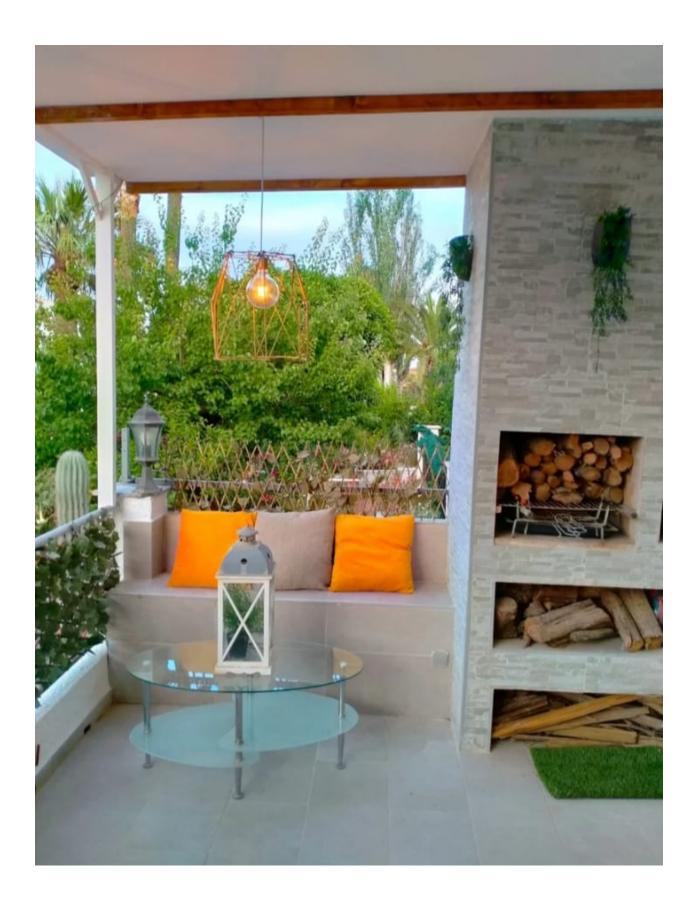

## **DESCRIPTION**

This exclusive corner semidetached bungalow in La Nucía, completely renovated and ready to move in, offers a functional distribution over 130 m² built, combining comfort, spaciousness and privacy. The house has a cosy front garden with space for parking within the plot and a main access that leads to an elegant open concept that integrates living room, dining room and kitchen with fireplace, creating a modern and bright atmosphere; In addition, it has a bathroom with shower and direct access to a backyard with barbecue area. On the first floor, three bedrooms, a full bathroom with bathtub and a balcony that brings natural light, on the top floor we find a solarium with unobstructed views and storage spaces provide the perfect setting for rest. The basement is fully conditioned and offers us a multipurpose space with a spacious living room, two bedrooms and a bathroom, with the possibility of generating an independent access and converting it into an additional home. Extras

include a fireplace in the living room as mentioned above, hot/cold air conditioning and access to an exclusive communal pool surrounded by gardens, completely private.