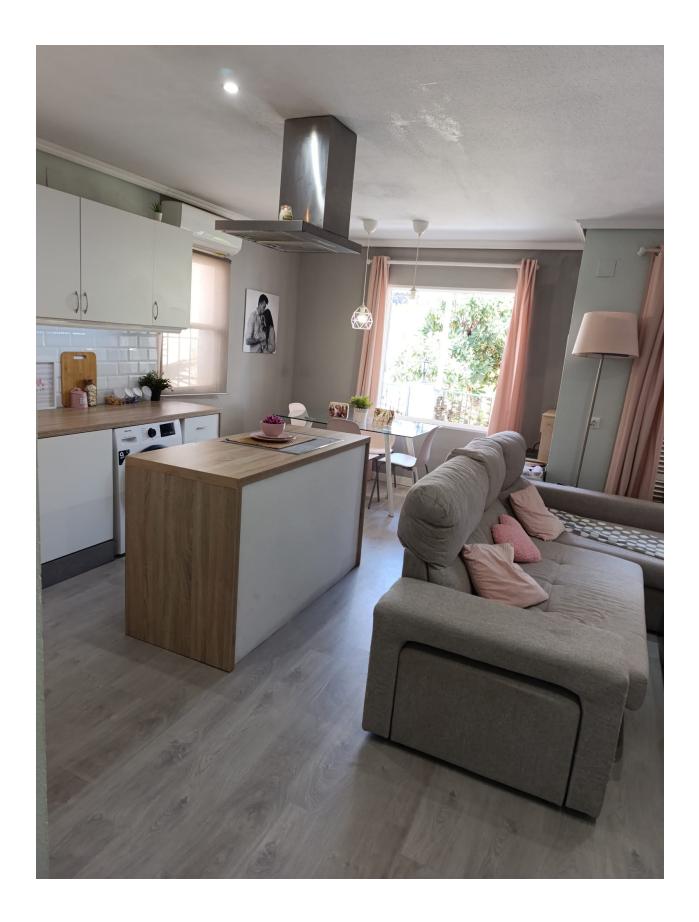

## **DESCRIPTION**

This exclusive corner semidetached bungalow in La Nucía, completely renovated and ready to move in, offers a functional distribution over 130 m² built, combining comfort, spaciousness and privacy. The house has a cosy front garden with space for parking within the plot and a main access that leads to an elegant open concept that integrates living room, dining room and kitchen with fireplace, creating a modern and bright atmosphere; In addition, it has a bathroom with shower and direct access to a backyard with barbecue area. On the first floor, three bedrooms, a full bathroom with bathtub and a balcony that brings natural light, on the top floor we find a solarium with unobstructed views and storage spaces provide the perfect setting for rest. The basement is fully conditioned and offers us a multipurpose space with a spacious living room, two bedrooms and a bathroom, with the possibility of generating an independent access and converting it into an additional home. Extras