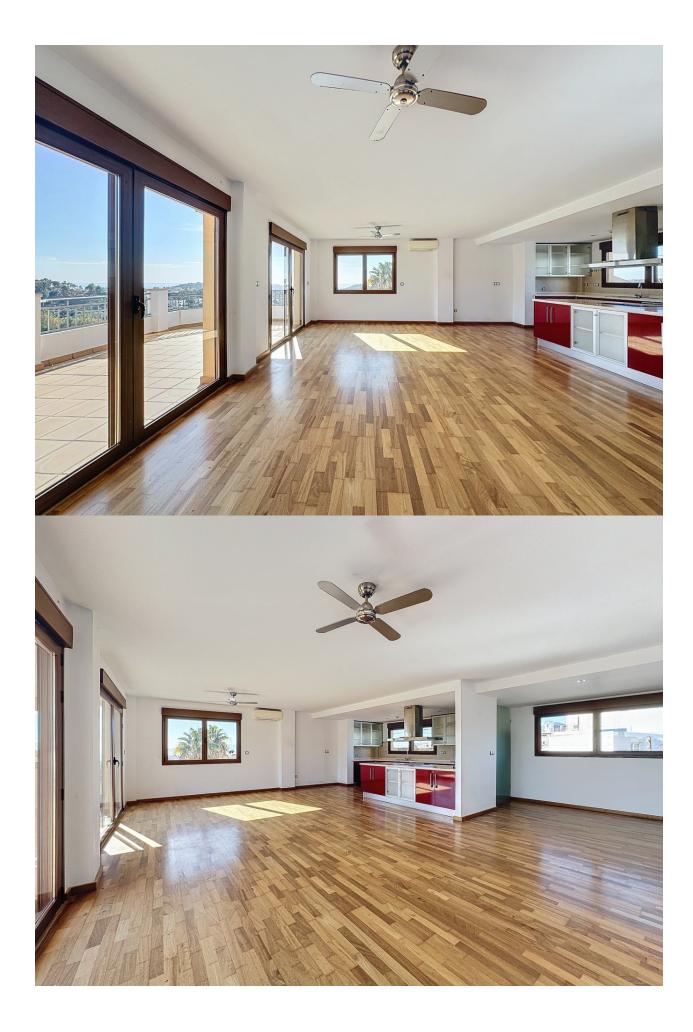

## **DESCRIPTION**

Discover this spacious 175 m² penthouse, located in the heart of Altea la Vella, which fuses comfort and style to offer you an exceptional living experience. The modern kitchen is fully equipped, perfect for foodies, and features an openconcept layout that makes it easy to conviviate and enjoy. The property has three bedrooms, all with fitted wardrobes, and two bathrooms, providing the ideal space for your family or to receive guests. Abundant natural light floods each room, creating a cozy and bright atmosphere throughout the home. From the spacious 90 m<sup>2</sup> terrace, you can contemplate breathtaking panoramic views of the mountains and the sea, the perfect setting to relax at the end of the day or enjoy outdoor gatherings. The south orientation ensures excellent lighting all year round, enhancing the beauty of the indoor and outdoor spaces. The property is in excellent condition and is equipped with air conditioning and electric heating for your total comfort. In addition, the building has a lift and offers the possibility of renting or buying a parking space, adding greater comfort to your daytoday life. Located just a minute's walk from all the shops of the charming town, this penthouse