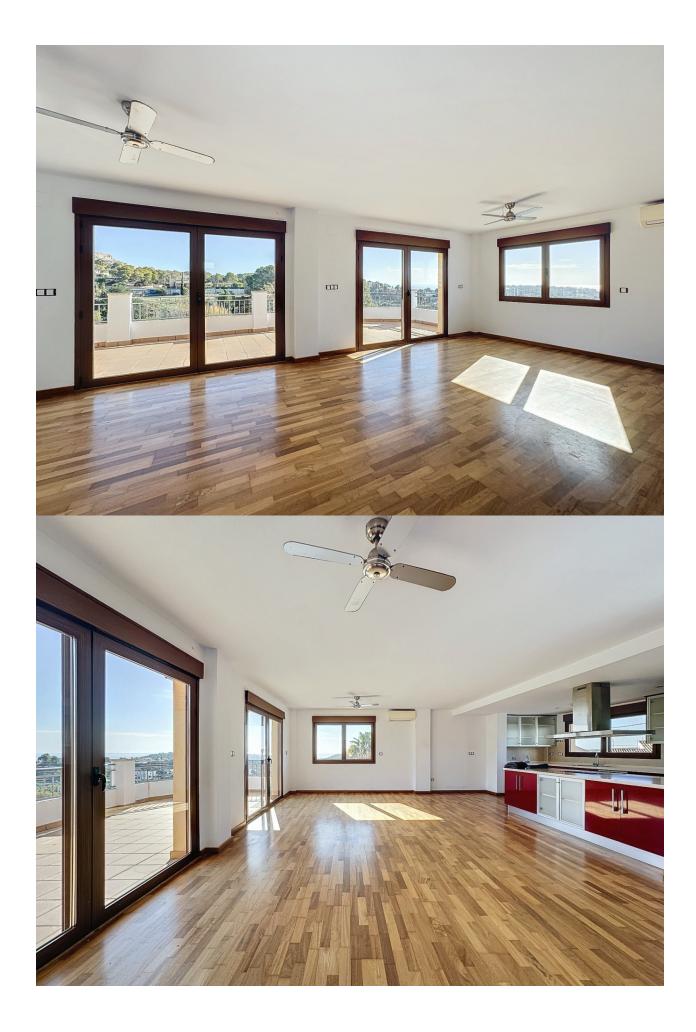

## **DESCRIPTION**

Discover this spacious 175 m² penthouse, located in the heart of Altea la Vella, which fuses comfort and style to offer you an exceptional living experience. The modern kitchen is fully equipped, perfect for foodies, and features an openconcept layout that makes it easy to conviviate and enjoy. The property has three bedrooms, all with fitted wardrobes, and two bathrooms, providing the ideal space for your family or to receive guests. Abundant natural light floods each room, creating a cozy and bright atmosphere throughout the home. From the spacious 90 m<sup>2</sup> terrace, you can contemplate breathtaking panoramic views of the mountains and the sea, the perfect setting to relax at the end of the day or enjoy outdoor gatherings. The south orientation ensures excellent lighting all year round, enhancing the beauty of the indoor and outdoor spaces. The property is in excellent condition and is equipped with air conditioning and electric heating for your total comfort. In addition, the building has a lift and offers the possibility of renting or buying a parking space, adding greater comfort to your daytoday life. Located just a minute's walk from all the shops of the charming town, this penthouse