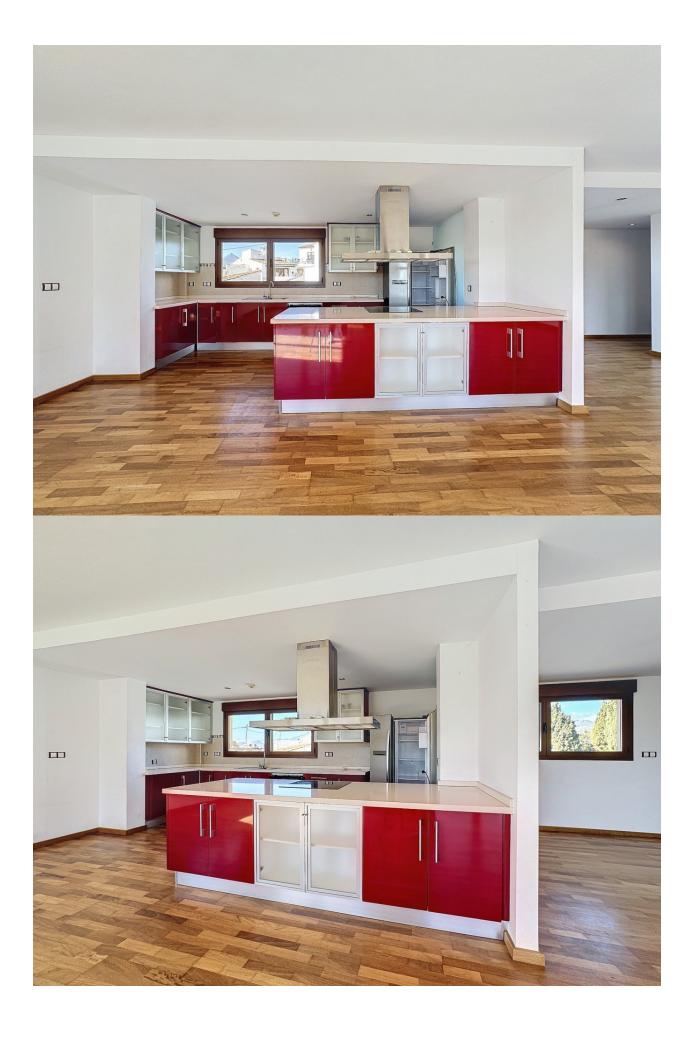

## **DESCRIPTION**

Discover this spacious 175 m² penthouse, located in the heart of Altea la Vella, which fuses comfort and style to offer you an exceptional living experience. The modern kitchen is fully equipped, perfect for foodies, and features an openconcept layout that makes it easy to conviviate and enjoy. The property has three bedrooms, all with fitted wardrobes, and two bathrooms, providing the ideal space for your family or to receive guests. Abundant natural light floods each room, creating a cozy and bright atmosphere throughout the home. From the spacious 90 m<sup>2</sup> terrace, you can contemplate breathtaking panoramic views of the mountains and the sea, the perfect setting to relax at the end of the day or enjoy outdoor gatherings. The south orientation ensures excellent lighting all year round, enhancing the beauty of the indoor and outdoor spaces. The property is in excellent condition and is equipped with air conditioning and electric heating for your total comfort. In addition, the building has a lift and offers the possibility of renting or buying a parking space, adding greater comfort to your daytoday life. Located just a minute's walk from all the shops of the charming town, this penthouse