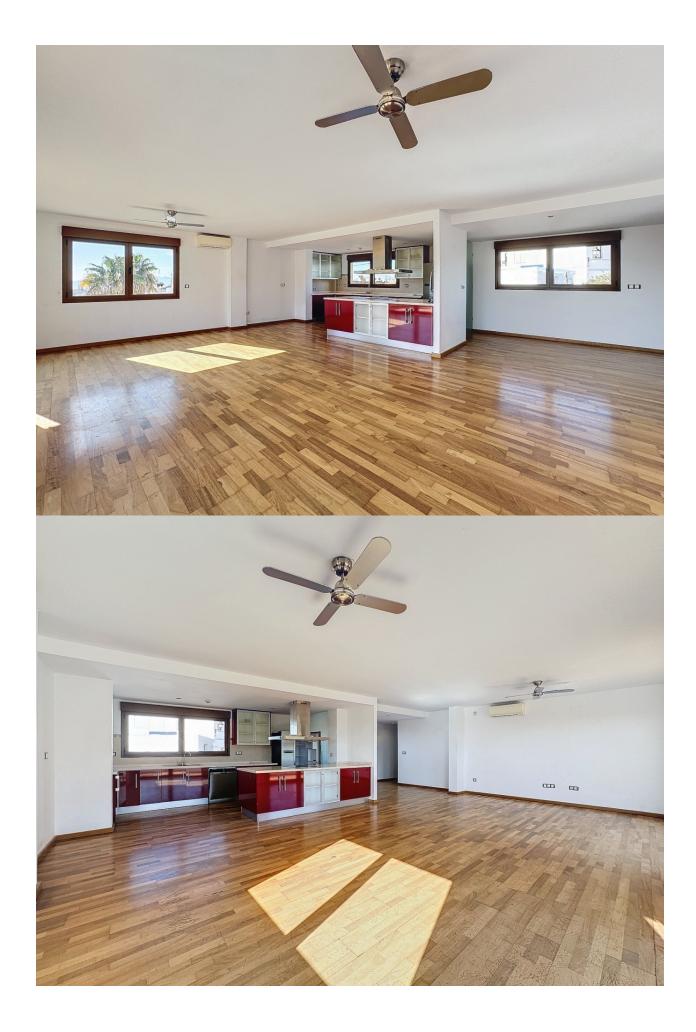

## **DESCRIPTION**

Discover this spacious 175 m² penthouse, located in the heart of Altea la Vella, which fuses comfort and style to offer you an exceptional living experience. The modern kitchen is fully equipped, perfect for foodies, and features an openconcept layout that makes it easy to conviviate and enjoy. The property has three bedrooms, all with fitted wardrobes, and two bathrooms, providing the ideal space for your family or to receive guests. Abundant natural light floods each room, creating a cozy and bright atmosphere throughout the home. From the spacious 90 m<sup>2</sup> terrace, you can contemplate breathtaking panoramic views of the mountains and the sea, the perfect setting to relax at the end of the day or enjoy outdoor gatherings. The south orientation ensures excellent lighting all year round, enhancing the beauty of the indoor and outdoor spaces. The property is in excellent condition and is equipped with air conditioning and electric heating for your total comfort. In addition, the building has a lift and offers the possibility of renting or buying a parking space, adding greater comfort to your daytoday life. Located just a minute's walk from all the shops of the charming town, this penthouse