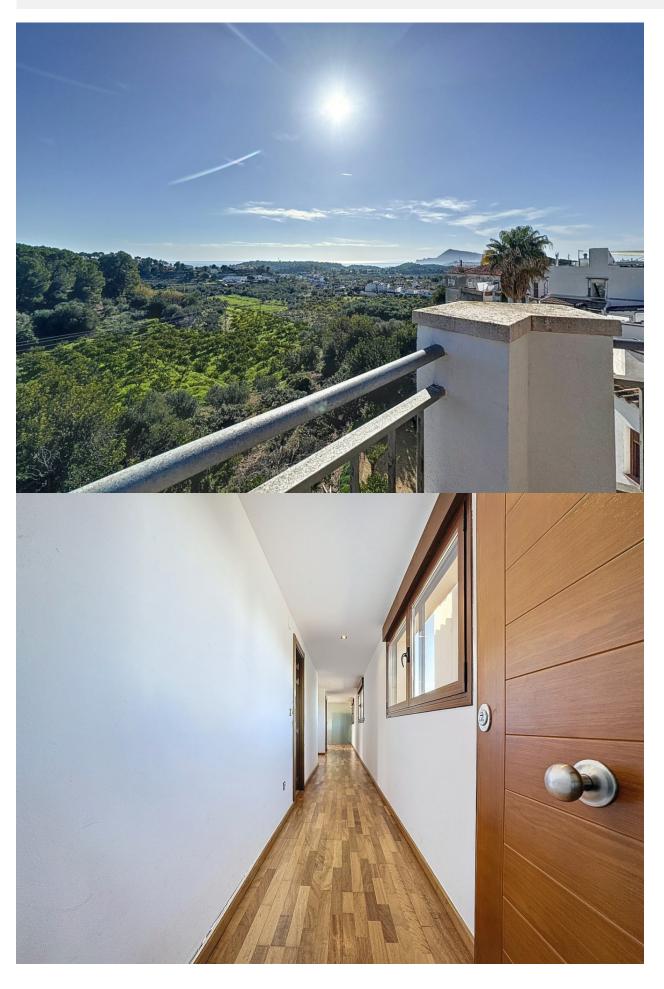

## **DESCRIPTION**

Discover this spacious 175 m² penthouse, located in the heart of Altea la Vella, which fuses comfort and style to offer you an exceptional living experience. The modern kitchen is fully equipped, perfect for foodies, and features an openconcept layout that makes it easy to conviviate and enjoy. The property has three bedrooms, all with fitted wardrobes, and two bathrooms, providing the ideal space for your family or to receive guests. Abundant natural light floods each room, creating a cozy and bright atmosphere throughout the home. From the spacious 90 m<sup>2</sup> terrace, you can contemplate breathtaking panoramic views of the mountains and the sea, the perfect setting to relax at the end of the day or enjoy outdoor gatherings. The south orientation ensures excellent lighting all year round, enhancing the beauty of the indoor and outdoor spaces. The property is in excellent condition and is equipped with air conditioning and electric heating for your total comfort. In addition, the building has a lift and offers the possibility of renting or buying a parking space, adding greater comfort to your daytoday life. Located just a minute's walk from all the shops of the charming town, this penthouse