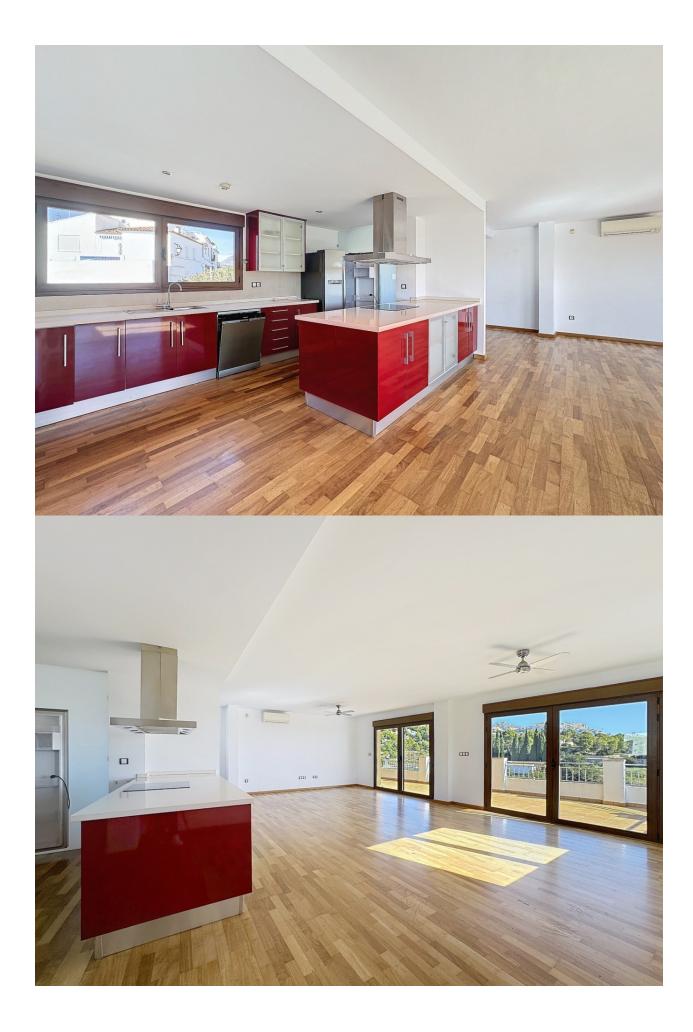

## **DESCRIPTION**

Discover this spacious 175 m² penthouse, located in the heart of Altea la Vella, which fuses comfort and style to offer you an exceptional living experience. The modern kitchen is fully equipped, perfect for foodies, and features an openconcept layout that makes it easy to conviviate and enjoy. The property has three bedrooms, all with fitted wardrobes, and two bathrooms, providing the ideal space for your family or to receive guests. Abundant natural light floods each room, creating a cozy and bright atmosphere throughout the home. From the spacious 90 m<sup>2</sup> terrace, you can contemplate breathtaking panoramic views of the mountains and the sea, the perfect setting to relax at the end of the day or enjoy outdoor gatherings. The south orientation ensures excellent lighting all year round, enhancing the beauty of the indoor and outdoor spaces. The property is in excellent condition and is equipped with air conditioning and electric heating for your total comfort. In addition, the building has a lift and offers the possibility of renting or buying a parking space, adding greater comfort to your daytoday life. Located just a minute's walk from all the shops of the charming town, this penthouse