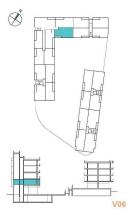

# **EXTRA**

- Built in wardrobes
- Alarm
- Reinforced door
- Double glazed windows

Superficies:
Superficie ûtil interior
Superficie ûtil terrazas
Superficie construida interior
Superficie construida incluidas 77CC

61,52m² 4,50m² 72,08m² 82,28m²

B A

SOLARIUM

PISCINA

ZONAS VERDES / AJARDINA

ZONAS JUEGOS INFANTILES

PLAYA DE PISCINA

\*5