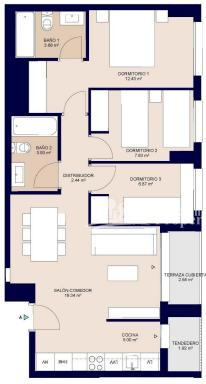

## **ALICANTE (ALICANTE CITY CENTRE)**

| INFO              |                                    |
|-------------------|------------------------------------|
| PRICE:            | 232.500 €                          |
| PROPERTY<br>TYPE: | Apartment (Penthouse)              |
| CITY:             | Alicante (Alicante<br>City Centre) |
| BEDROOMS:         | 2                                  |
| Bathrooms:        | 2                                  |
| Build ( m2 ):     | 71                                 |
| Plot ( m2 ):      | -                                  |
| Terrace ( m2 ):   | 5                                  |
| Year:             |                                    |
| Floor:            | -                                  |
| Old price         | -                                  |

# **EXTRA**

- Built in wardrobes
- Alarm
- Reinforced door
- Double glazed windows

Superficies:
Superficie ûtil interior
Superficie ûtil terrazas
Superficie construida interior
Superficie construida incluidas 77CC

61,52m² 4,50m² 72,08m² 82,28m²

B A

SOLARIUM

PISCINA

ZONAS VERDES / AJARDINA

ZONAS JUEGOS INFANTILES

PLAYA DE PISCINA

\*5