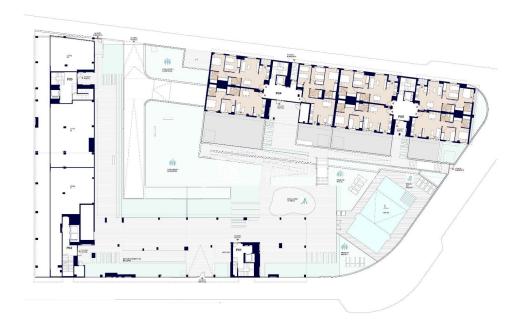

#### **DESCRIPTION**

New Residential Development in Alicante with Open Views - only 2km to city centre and 6km to the Beach! Newly Built Homes in a Privileged Location in Alicante, designed to offer maximum comfort and quality of life. With 84, 2 and 3 bedroom homes, this complex is located in San Agustín - Pau II, a strategic area with all essential services within easy reach. This 82m2 apartment consists of 3 bedrooms, 2 bathrooms, open plan lounge/kitchen/dining area, private 4m2 terrace and parking space. The homes have been designed with a modern and efficient approach, incorporating high quality materials and sustainable technology: reinforced access door for added security, ducted air conditioning (hot and cold) installed, carpentry with thermal break and double glazing to improve thermal and acoustic insulation and domestic hot water production by means of aerothermics, guaranteeing energy efficiency and sustainability. Residents will enjoy a modern and functional

environment, with large garden areas, communal swimming pool, children's play area, parking spaces and storage rooms. In addition, its elevated location guarantees unobstructed views of the city and the surrounding natural environment. This residential complex is surrounded by a wide range of services that will make your day-to-day life easier; 9 schools and institutes in the vicinity, Supermarkets and shops, Corfu Island Shopping Centre (with shops, gyms, restaurants), Sports facilities The excellent infrastructure of the neighbourhood guarantees comfort, security and accessibility, making it an ideal place for families and investors alike. The San Agustín neighbourhood is situated on a gentle hill, offering panoramic views of Alicante's city skyline, Mount Benacantil and the surrounding mountains. Its Mediterranean climate and proximity to green spaces and leisure areas make it an ideal place to live. The airport Alicante-Elche Airport - 14 km, the golf course 7km and the port of Alicante 5km. Alicante offers an exceptional climate, a vibrant cultural life and a first class infrastructure, making it one of the most desirable cities in Spain. This new residential development in San Agustin - Pau II combines elegant design with an unbeatable location.

# **GARDEN AND TERRACES**

- Play GroundLandscaped
- Fenced
- Communal Garden

**EXTRA** 

- Built in wardrobes
- Alarm
- Reinforced door
- Double glazed windows
- Lift

SOLARIUM

PISCIN

νΩν

ZONAS VERDES / AJARDINADAS

ZONAS JUEGOS INFANTILES

PLAYA DE PISCINA

\*89

ocumentación informativa en caracter intractual y menamente l'iustrative sujets a odificaciones necesaries por exigencias a ordan tácnico, juridico o comercial de la