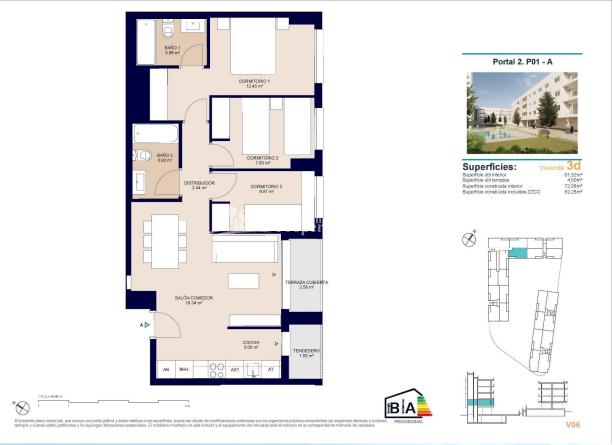

### **ALICANTE (ALICANTE CITY CENTRE)**

| INFO              |                                       |
|-------------------|---------------------------------------|
| PRICE:            | 270.000 €                             |
| PROPERTY<br>TYPE: | Apartment                             |
| CITY:             | Alicante<br>(Alicante City<br>Centre) |
| BEDROOMS:         | 3                                     |
| Bathrooms:        | 2                                     |
| Build ( m2 ):     | 82                                    |
| Plot ( m2 ):      | -                                     |
| Terrace ( m2 ):   | 4                                     |
| Year:             |                                       |
| Floor:            | -                                     |
| Old price         | -                                     |

#### **DESCRIPTION**

New Residential Development in Alicante with Open Views - only 2km to city centre and 6km to the Beach! Newly Built Homes in a Privileged Location in Alicante, designed to offer maximum comfort and quality of life. With 84, 2 and 3 bedroom homes, this complex is located in San Agustín - Pau II, a strategic area with all essential services within easy reach. This 82m2 apartment consists of 3 bedrooms, 2 bathrooms, open plan lounge/kitchen/dining area, private 4m2 terrace and parking space. The homes have been designed with a modern and efficient approach, incorporating high quality materials and sustainable technology: reinforced access door for added security, ducted air conditioning (hot and cold) installed, carpentry with thermal break and double glazing to improve thermal and acoustic insulation and domestic hot water production by means of aerothermics, guaranteeing energy efficiency and sustainability. Residents will enjoy a modern and functional