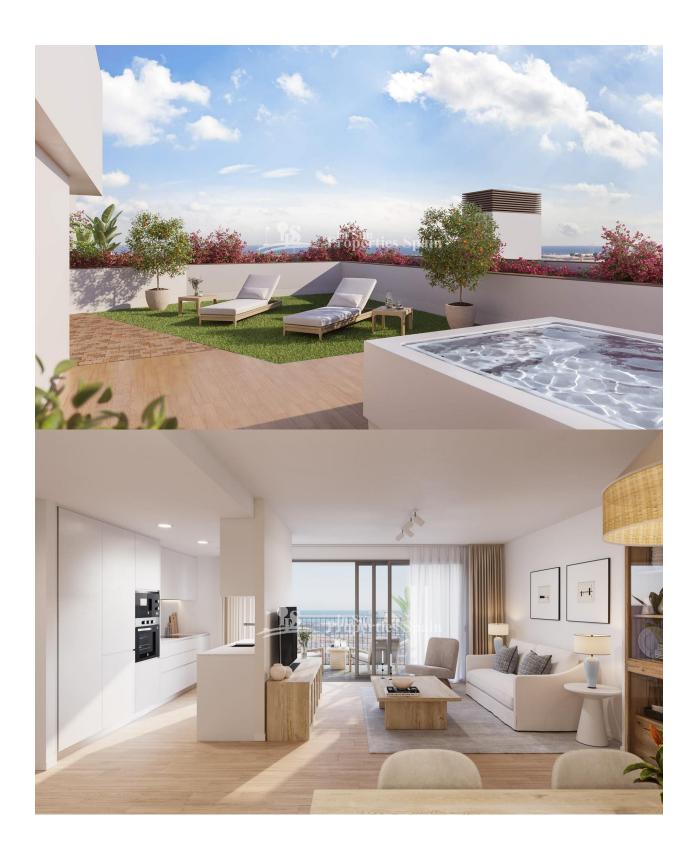

#### **DESCRIPTION**

NEW BUILD APARTMENTS IN ALICANTE CITY - 1KM from the beach Elegant design apartments with 2, 3 and 4 bedrooms with garage and storage room located10 minutes walk from the city centre. Everything you need within your reach. This building has spectacular communal areas on the rooftop, unique in the city, with incredible panoramic view over the Mediterranean sea, you will enjoy a swimming pool, green areas, social space, gym and rooftop solarium with sunbathing areas. Located in the middle of the Costa Blanca, Alicante is one most important tourist destinations in the Spanish east coast. The many golf courses, along with the tranquil waters of the Mediterranean Sea, are part of the appeal of this beautiful harbour city, which sits at the foot of the Castle of Santa Barbara, a silent witness to the numerous civilisations to have settled here. The coastline is, without a doubt, the favorite recreational spot for the people of Alicante. The Explanada de España promenade, located across from the port, is a lively boulevard

# GARDEN AND TERRACES

- Fenced
- Communal Garden