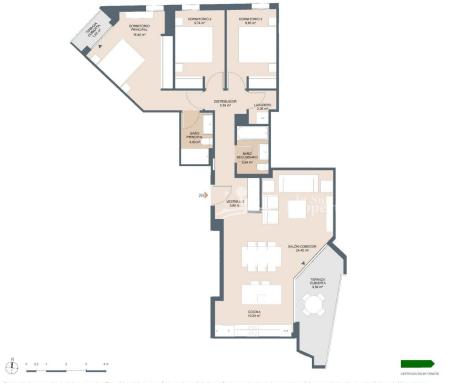

#### **ALICANTE (ALICANTE CITY CENTRE)**

| INFO              |                                       |
|-------------------|---------------------------------------|
| PRICE:            | 384.600 €                             |
| PROPERTY<br>TYPE: | Apartment                             |
| CITY:             | Alicante<br>(Alicante City<br>Centre) |
| BEDROOMS:         | 3                                     |
| Bathrooms:        | 2                                     |
| Build ( m2 ):     | 81                                    |
| Plot ( m2 ):      | -                                     |
| Terrace ( m2 ):   | 61                                    |
| Year:             |                                       |
| Floor:            | -                                     |
| Old price         | -                                     |

#### Superficies:

Vivienda 3d

Superficie útil interior Superficie útil terrazas Superficie construida interior Superficie construida incluidas ZZCC

V01

"OUR EXPERIENCE IS YOUR GUARANTEE"