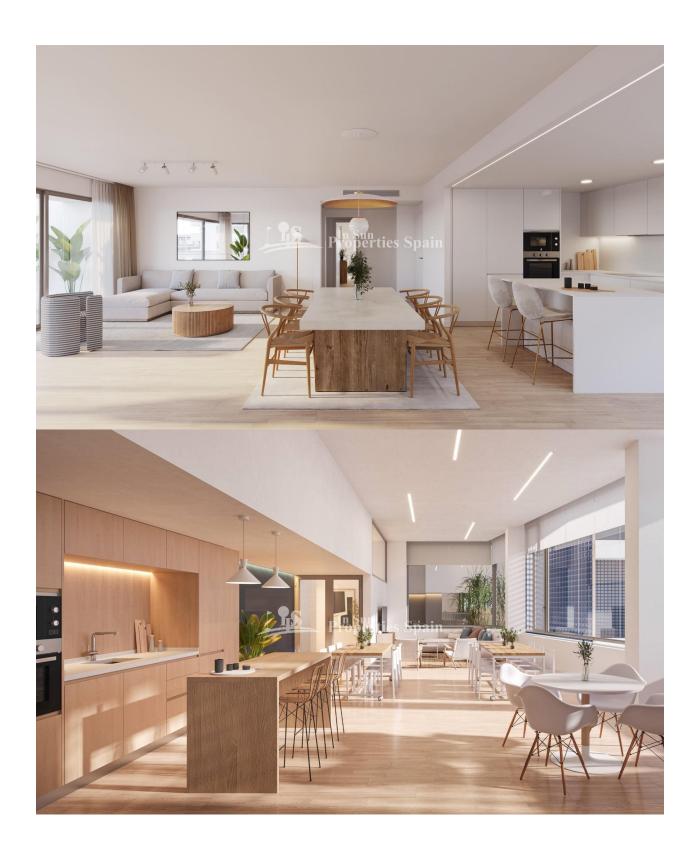

#### **DESCRIPTION**

NEW BUILD APARTMENTS IN ALICANTE CITY - 1KM from the beach Elegant design apartments with 2, 3 and 4 bedrooms with garage and storage room located10 minutes walk from the city centre. Everything you need within your reach. This building has spectacular communal areas on the rooftop, unique in the city, with incredible panoramic view over the Mediterranean sea, you will enjoy a swimming pool, green areas, social space, gym and rooftop solarium with sunbathing areas. Located in the middle of the Costa Blanca, Alicante is one most important tourist destinations in the Spanish east coast. The many golf courses, along with the tranquil waters of the Mediterranean Sea, are part of the appeal of this beautiful harbour city, which sits at the foot of the Castle of Santa Barbara, a silent witness to the numerous civilisations to have settled here. The coastline is, without a doubt, the favorite recreational spot for the people of Alicante. The Explanada de España promenade, located across from the port, is a lively boulevard

## **KITCHEN**

• Open kitchen