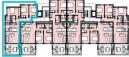

## • Fruit trees

- Play GroundFenced

| APARTAMENTO       | Vivienda nº          | 7      |
|-------------------|----------------------|--------|
|                   | Tipo                 | 1A     |
|                   | Bloque               | 1      |
|                   | Sup. con             |        |
| Interior vivienda | 93.18 m²<br>9.89 m²  |        |
| Zonas comunes     |                      |        |
| TOTAL INTERIOR    | 103                  | .07 m² |
| Terraza           | 17.12 m <sup>3</sup> |        |
| TOTAL EXTERIOR    | 17.12 m              |        |