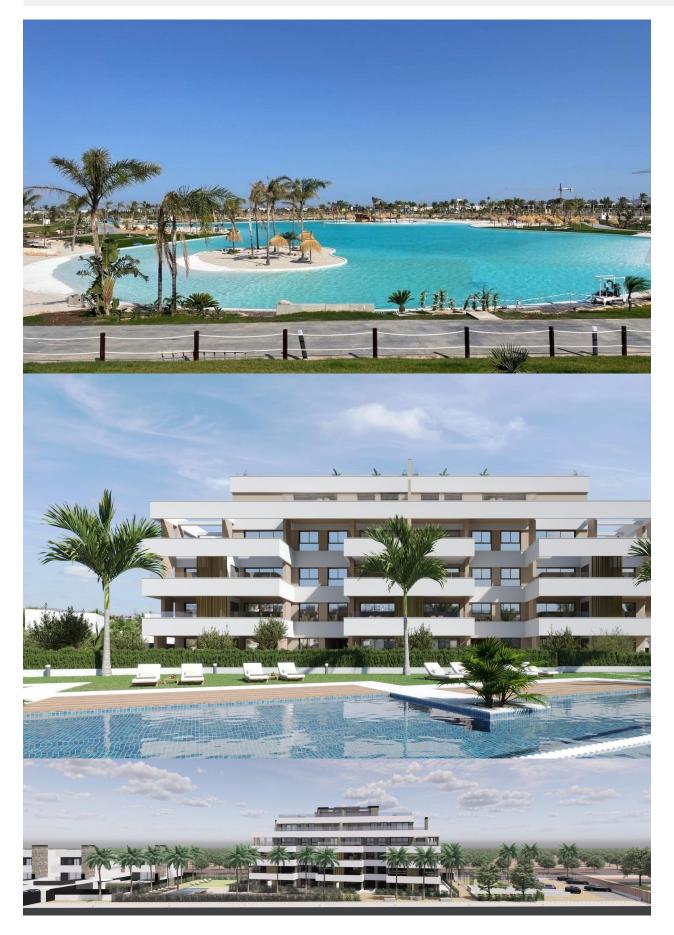

### DESCRIPTION

Exclusive New Build Apartments in Private Resort 4km from the beach A Luxury Residential Complex with 24 Hour Security Located in a prestigious private resort in the province of Murcia, this new residential complex offers 24 flats of modern design, surrounded by green areas and with access to an impressive range of first class facilities and services. The resort has 24-hour security, restricted access and ample recreational spaces, making it an ideal option for those seeking exclusivity, tranquillity and a privileged natural environment. Modern Apartments with Different Layout Options The properties are designed with high quality finishes and a layout optimised for comfort: 2 and 3 bedroom flats with 2 complete bathrooms. American kitchen integrated in the living room, with modern and functional design. Large terraces overlooking the green areas. Ground floor apartments with private garden, middle floors with large terraces and penthouses with private solarium. Parking space and storage room included. Top quality fittings and fixtures and fittings The flats have a selection of state-of-the-art materials and technology: Electric blinds in bedrooms. Highly efficient aerothermal system for domestic hot water. Fully installed ducted air conditioning (hot-cold). Underfloor heating in bathrooms. Low consumption LED lighting. Thermo-lacquered aluminium carpentry with thermal bridge break. The urbanisation has a communal swimming pool, children's play area and paddle tennis court. Resort services The resort where this development is located is designed around an impressive green area of 126,000 m<sup>2</sup>, which includes: Mini-golf course. Tennis courts. Walking and cycling trails. Children's playgrounds and leisure areas. Clubhouse with restaurant and social areas. Dog parks. A spectacular 17,000 m<sup>2</sup> artificial lake with crystal clear waters, white sandy beaches and several beach bars. Strategic Location Close to Beaches and Amenities This exclusive complex is in a privileged location, with easy access to the main points of interest in the region: Los Alcazares Beach - Less than 4 km away. Golf courses nearby - Several options within minutes. Cartagena - Less than 15 minutes drive. Murcia Airport -22 km away (approximately 20 minutes drive). Invest in a Unique Lifestyle in the Murcia Region This complex offers an unbeatable combination of quality, location and amenities, ideal as a permanent residence, holiday home or investment property. Contact us today for more information or to arrange a viewing.