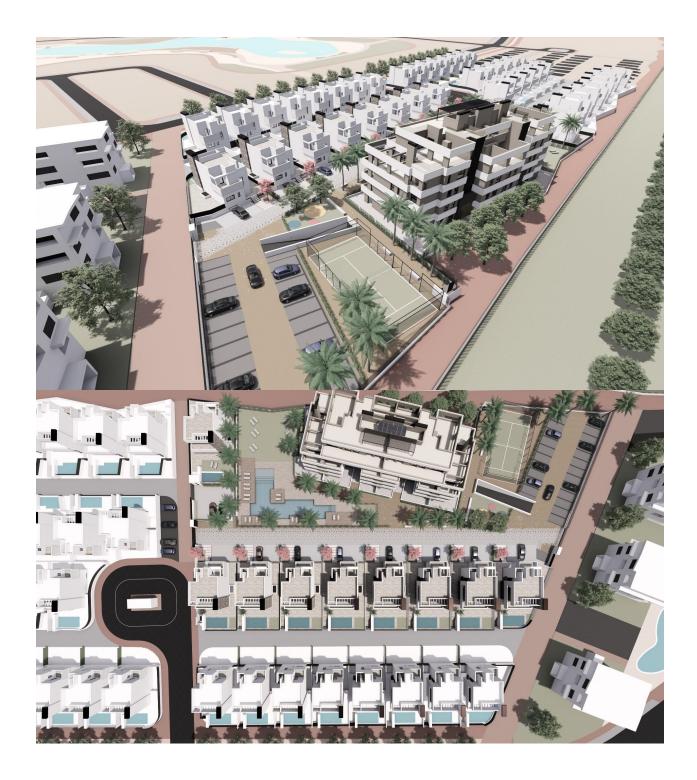

### DESCRIPTION

Exclusive New Build Apartments in Private Resort 4km from the beach A Luxury Residential Complex with 24 Hour Security Located in a prestigious private resort in the province of Murcia, this new residential complex offers 24 flats of modern design, surrounded by green areas and with access to an impressive range of first class facilities and services. The resort has 24-hour security, restricted access and ample recreational spaces, making it an ideal option for those seeking exclusivity, tranquillity and a privileged natural environment. Modern Apartments with Different Layout Options The properties are designed with high quality finishes and a layout optimised for comfort: 2 and 3 bedroom flats with 2 complete bathrooms. American kitchen integrated in the living room, with modern and functional design. Large terraces overlooking the green areas. Ground floor apartments with private garden, middle floors with large terraces and penthouses with private solarium. Parking space and storage room included. Top quality fittings and fixtures and fittings The flats have a selection of state-of-the-art materials and technology: Electric blinds in bedrooms. Highly efficient aerothermal system for domestic hot water. Fully installed ducted air conditioning (hot-cold). Underfloor heating in bathrooms. Low consumption LED lighting. Thermo-lacquered aluminium carpentry with thermal bridge break. The urbanisation has a communal swimming pool, children's play area and paddle tennis court. Resort services The resort where this development is located is designed around an impressive green area of 126,000 m<sup>2</sup>, which includes: Mini-golf course. Tennis courts. Walking and cycling trails. Children's playgrounds and leisure areas. Clubhouse with restaurant and social areas. Dog parks. A spectacular 17,000 m<sup>2</sup> artificial lake with crystal clear waters, white sandy beaches and several beach bars. Strategic Location Close to Beaches and Amenities This exclusive complex is in a privileged location, with easy access to the main points of interest in the region: Los Alcazares Beach - Less than 4 km away. Golf courses nearby - Several options within minutes. Cartagena - Less than 15 minutes drive. Murcia Airport -22 km away (approximately 20 minutes drive). Invest in a Unique Lifestyle in the Murcia Region This complex offers an unbeatable combination of quality, location and amenities, ideal as a permanent residence, holiday home or investment property. Contact us today for more information or to arrange a viewing.