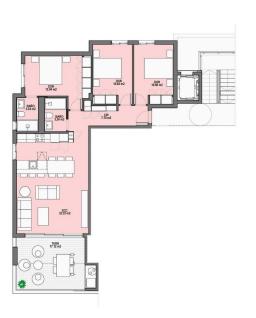

## • Fruit trees

- Play GroundFenced

| APARTAMENTO       | Vivienda nº          | 7      |
|-------------------|----------------------|--------|
|                   | Tipo                 | 1A     |
|                   | Bloque               | 1      |
|                   | Sup. con             |        |
| Interior vivienda | 93.18 m²<br>9.89 m²  |        |
| Zonas comunes     |                      |        |
| TOTAL INTERIOR    | 103                  | .07 m² |
| Terraza           | 17.12 m <sup>3</sup> |        |
| TOTAL EXTERIOR    | 17.12 m              |        |