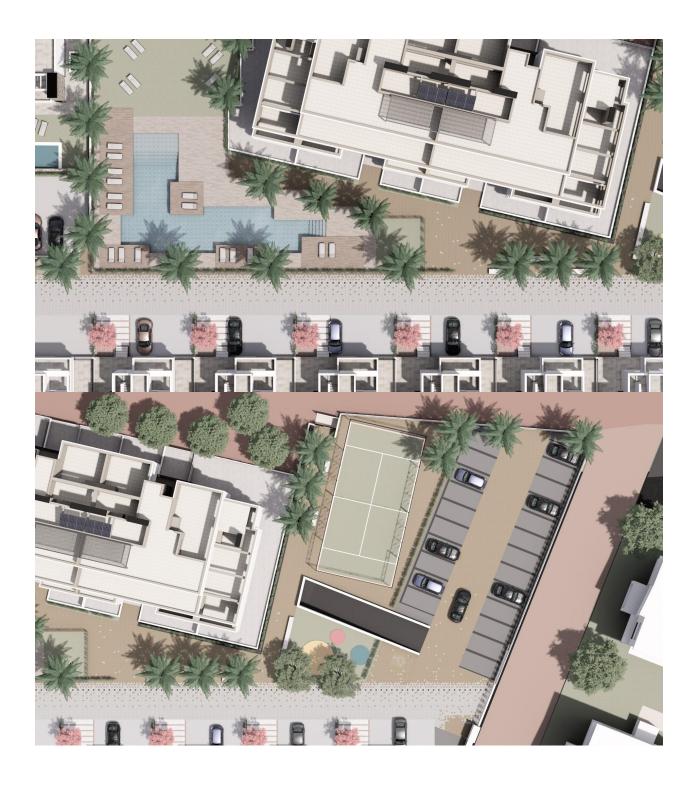

### DESCRIPTION

Exclusive New Build Apartments in Private Resort 4km from the beach A Luxury Residential Complex with 24 Hour Security Located in a prestigious private resort in the province of Murcia, this new residential complex offers 24 flats of modern design, surrounded by green areas and with access to an impressive range of first class facilities and services. The resort has 24-hour security, restricted access and ample recreational spaces, making it an ideal option for those seeking exclusivity, tranquillity and a privileged natural environment. Modern Apartments with Different Layout Options The properties are designed with high quality finishes and a layout optimised for comfort: 2 and 3 bedroom flats with 2 complete bathrooms. American kitchen integrated in the living room, with modern and functional design. Large terraces overlooking the green areas. Ground floor apartments with private garden, middle floors with large terraces and penthouses with private solarium. Parking space and storage room included. Top quality fittings and fixtures and fittings The flats have a selection of state-of-the-art materials and technology: Electric blinds in bedrooms. Highly efficient aerothermal system for domestic hot water. Fully installed ducted air conditioning (hot-cold). Underfloor heating in bathrooms. Low consumption LED lighting. Thermo-lacquered aluminium carpentry with thermal bridge break. The urbanisation has a communal swimming pool, children's play area and paddle tennis court. Resort services The resort where this development is located is designed around an impressive green area of 126,000 m<sup>2</sup>, which includes: Mini-golf course. Tennis courts. Walking and cycling trails. Children's playgrounds and leisure areas. Clubhouse with restaurant and social areas. Dog parks. A spectacular 17,000 m<sup>2</sup> artificial lake with crystal clear waters, white sandy beaches and several beach bars. Strategic Location Close to Beaches and Amenities This exclusive complex is in a privileged location, with easy access to the main points of interest in the region: Los Alcazares Beach - Less than 4 km away. Golf courses nearby - Several options within minutes. Cartagena - Less than 15 minutes drive. Murcia Airport -22 km away (approximately 20 minutes drive). Invest in a Unique Lifestyle in the Murcia Region This complex offers an unbeatable combination of quality, location and amenities, ideal as a permanent residence, holiday home or investment property. Contact us today for more information or to arrange a viewing.

# GARDEN AND TERRACES

## PARKING