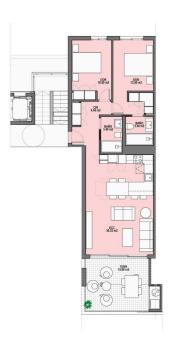

## TORRE PACHECO (SANTA ROSALIA LAKE AND LIFE RESORT)

| INFO              |                                                             |
|-------------------|-------------------------------------------------------------|
| PRICE:            | 282.000 €                                                   |
| PROPERTY<br>TYPE: | Apartment                                                   |
| CITY:             | Torre Pacheco<br>(Santa Rosalia<br>Lake and Life<br>Resort) |
| BEDROOMS:         | 2                                                           |
| Bathrooms:        | 2                                                           |
| Build ( m2 ):     | 77                                                          |
| Plot ( m2 ):      | -                                                           |
| Terrace ( m2 ):   | 17                                                          |
| Year:             | -                                                           |
| Floor:            | -                                                           |
| Old price         | -                                                           |

## **DESCRIPTION**

Exclusive New Build Apartments in Private Resort 4km from the beach A Luxury Residential Complex with 24 Hour Security Located in a prestigious private resort in the province of Murcia, this new residential complex offers 24 flats of modern design, surrounded by green areas and with access to an impressive range of first class facilities and services. The resort has 24-hour security, restricted access and ample recreational spaces, making it an ideal option for those seeking exclusivity, tranquillity and a privileged natural environment. Modern Apartments with Different Layout Options The properties are designed with high quality finishes and a layout optimised for comfort: 2 and 3 bedroom flats with 2 complete bathrooms. American kitchen integrated in the living room, with modern and functional design. Large terraces overlooking the green areas. Ground floor apartments with private garden, middle floors with large terraces and penthouses with private