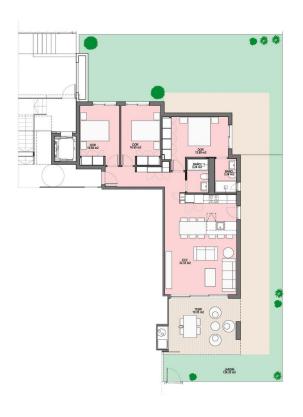

## TORRE PACHECO (SANTA ROSALIA LAKE AND LIFE RESORT)

| INFO            |                                                             |
|-----------------|-------------------------------------------------------------|
| PRICE:          | 340.000 €                                                   |
| TYPE:           | Apartment                                                   |
| CITY:           | Torre Pacheco<br>(Santa Rosalia<br>Lake and Life<br>Resort) |
| BEDROOMS:       | 3                                                           |
| Bathrooms:      | 2                                                           |
| Build ( m2 ):   | 93                                                          |
| Plot ( m2 ):    | 126                                                         |
| Terrace ( m2 ): | 19                                                          |
| Year:           | -                                                           |
| Floor:          | -                                                           |
| Old price       | -                                                           |

## **DESCRIPTION**

Exclusive New Build Apartments in Private Resort 4km from the beach A Luxury Residential Complex with 24 Hour Security Located in a prestigious private resort in the province of Murcia, this new residential complex offers 24 flats of modern design, surrounded by green areas and with access to an impressive range of first class facilities and services. The resort has 24-hour security, restricted access and ample recreational spaces, making it an ideal option for those seeking exclusivity, tranquillity and a privileged natural environment. Modern Apartments with Different Layout Options The properties are designed with high quality finishes and a layout optimised for comfort: 2 and 3 bedroom flats with 2 complete bathrooms. American kitchen integrated in the living room, with modern and functional design. Large terraces overlooking the green areas. Ground floor apartments with private garden, middle floors with large terraces and penthouses with private