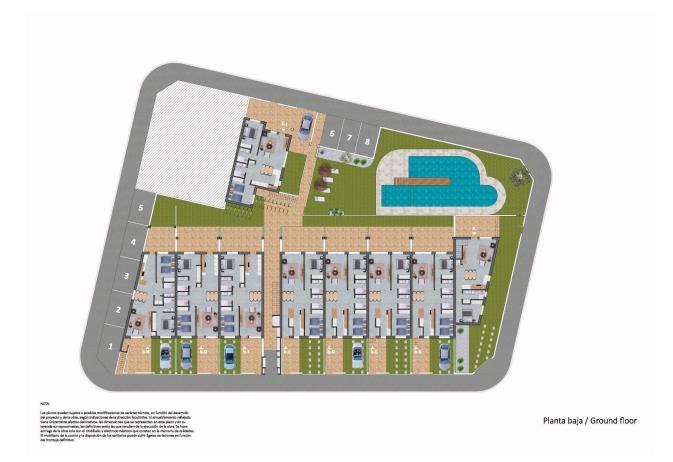

### DESCRIPTION

Exclusive New Build Bungalows in Pilar de la Horadada - Privileged Location A Unique Residencial to Enjoy the Mediterranean Welcome to this exclusive development of 16 bungalows and one corner townhouse with 2 and 3 bedrooms, designed for those looking for quality of life and comfort on the Costa Blanca. Located just a short walk from the centre of Pilar de la Horadada, this modern complex offers a tranquil setting, with all amenities within easy reach. The homes are designed to maximise the wellbeing of their owners: Ground floors with front garden and rear patio. Top floors with private terrace and solarium with spectacular views. A corner townhouse, with more space and privacy. The residential has a large communal swimming pool surrounded by green areas, ideal for relaxing under the Mediterranean sun. Modern Design and High Quality Finishes Each property has been carefully designed to offer luminosity, functionality and contemporary style. Armoured front door for added security. Open concept kitchen, integrated into the living room for convenience. Modern bathrooms with shower trays and installation of tempered glass screens. Pre-installation of air conditioning in living room and bedrooms. Hot water production by individual fan heater for greater

energy efficiency. Upper floors with pre-installation of outdoor kitchen in the solariums. In addition, the development has a parking area for bicycles and a private parking space per property. Pilar de la Horadada -A Place to Live All Year Round Located in the province of Alicante, Pilar de la Horadada is an ideal destination for those looking to combine tranguillity, nature and first class services. Its beautiful beaches, such as Playa de las Higuericas, are just a few minutes away, offering golden sand crystal clear Mediterranean waters. This development enjoys an unbeatable location, with access to supermarkets, shops, restaurants and leisure facilities all within walking distance. The area also boasts hiking trails, cycle paths and a wide range of sports facilities. Key Distances to Main Points of Interest Torre de la Horadada Beach - 3 km (5 min drive). Lo Romero Golf Course - 5 km (10 min drive). La Zenia Boulevard Shopping Centre - 15 km (15 min drive). Corvera Airport (Murcia) - 40 km (40 min drive). Alicante Airport - 55 km (55 min drive). Reserve your Costa Blanca Property Today Don't miss the opportunity to purchase a brand new property in an unbeatable location. Contact us today for more information and to arrange a viewing.