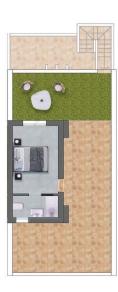

## PROPERTY GALLERY

Planta primera / First floor

Planta solarium / Topfloor

#### VIVIENDA PLANTA PRIMERA - 1B: SUPERFICIE ÚTIL

| Salón- Comedor- Cocina                                                                                                                                                                                                                                                                                                                                                                                                                                                                                      |                                                                                                                |
|-------------------------------------------------------------------------------------------------------------------------------------------------------------------------------------------------------------------------------------------------------------------------------------------------------------------------------------------------------------------------------------------------------------------------------------------------------------------------------------------------------------|----------------------------------------------------------------------------------------------------------------|
| Entrada                                                                                                                                                                                                                                                                                                                                                                                                                                                                                                     | 3,03 m²                                                                                                        |
| Dormitorio 1                                                                                                                                                                                                                                                                                                                                                                                                                                                                                                | 10,59 m <sup>2</sup>                                                                                           |
| Dormitorio 2                                                                                                                                                                                                                                                                                                                                                                                                                                                                                                | 9,56 m²                                                                                                        |
| Dormitorio 3                                                                                                                                                                                                                                                                                                                                                                                                                                                                                                | 10,80 m <sup>2</sup>                                                                                           |
| Baño 1                                                                                                                                                                                                                                                                                                                                                                                                                                                                                                      | 3,20 m <sup>2</sup>                                                                                            |
| Baño 2                                                                                                                                                                                                                                                                                                                                                                                                                                                                                                      | 3,20 m <sup>2</sup>                                                                                            |
| Baño 3                                                                                                                                                                                                                                                                                                                                                                                                                                                                                                      | 3,51 m²                                                                                                        |
| TOTAL SUPERFICIE ÚTIL                                                                                                                                                                                                                                                                                                                                                                                                                                                                                       | 7 <b>8,</b> 58 m²                                                                                              |
| Terraza                                                                                                                                                                                                                                                                                                                                                                                                                                                                                                     | 8,89 m²                                                                                                        |
| Solarium                                                                                                                                                                                                                                                                                                                                                                                                                                                                                                    | 49,42 m²                                                                                                       |
| SUPERFICIE CONSTRUIDA VIVIENDA.                                                                                                                                                                                                                                                                                                                                                                                                                                                                             | 93,30 m²                                                                                                       |
| NOTA                                                                                                                                                                                                                                                                                                                                                                                                                                                                                                        |                                                                                                                |
| Los planos quedas xujetos a posiblas molfilicaciones de arrictos rélacios,<br>del programos y de la corte, aquín indicaciones de la divección resultares. El<br>deus discionente de lactos de control, una de dimensiones que se a resultante<br>legensia con aproximantes, la definitiva serán las que nostiam el la biguan<br>entrega de la devisión con el moltelitar y detercionánticas que acomtem<br>El moltificación de la costa y 10 disposición de las cantos de puedes<br>del monteja del mitiro. | amueblamiento rellejado<br>1 en esta plano y en su<br>ción de la obra. Se hace<br>an la reamorte de calidades. |