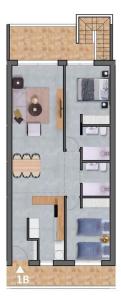

## PROPERTY GALLERY

Planta primera / First floor

Planta solarium / Topfloor

#### VIVIENDA PLANTA PRIMERA - 1B: SUPERFICIE ÚTIL

| Salón- Comedor- Cocina                                                                                                                                                                                                                                                                                                                                                                                                                                                                                      |                                                                                                                |
|-------------------------------------------------------------------------------------------------------------------------------------------------------------------------------------------------------------------------------------------------------------------------------------------------------------------------------------------------------------------------------------------------------------------------------------------------------------------------------------------------------------|----------------------------------------------------------------------------------------------------------------|
| Entrada                                                                                                                                                                                                                                                                                                                                                                                                                                                                                                     | 3,03 m²                                                                                                        |
| Dormitorio 1                                                                                                                                                                                                                                                                                                                                                                                                                                                                                                | 10,59 m <sup>2</sup>                                                                                           |
| Dormitorio 2                                                                                                                                                                                                                                                                                                                                                                                                                                                                                                | 9,56 m²                                                                                                        |
| Dormitorio 3                                                                                                                                                                                                                                                                                                                                                                                                                                                                                                | 10,80 m <sup>2</sup>                                                                                           |
| Baño 1                                                                                                                                                                                                                                                                                                                                                                                                                                                                                                      | 3,20 m <sup>2</sup>                                                                                            |
| Baño 2                                                                                                                                                                                                                                                                                                                                                                                                                                                                                                      | 3,20 m <sup>2</sup>                                                                                            |
| Baño 3                                                                                                                                                                                                                                                                                                                                                                                                                                                                                                      | 3,51 m²                                                                                                        |
| TOTAL SUPERFICIE ÚTIL                                                                                                                                                                                                                                                                                                                                                                                                                                                                                       | 7 <b>8,</b> 58 m²                                                                                              |
| Terraza                                                                                                                                                                                                                                                                                                                                                                                                                                                                                                     | 8,89 m²                                                                                                        |
| Solarium                                                                                                                                                                                                                                                                                                                                                                                                                                                                                                    | 49,42 m²                                                                                                       |
| SUPERFICIE CONSTRUIDA VIVIENDA.                                                                                                                                                                                                                                                                                                                                                                                                                                                                             | 93,30 m²                                                                                                       |
| NOTA                                                                                                                                                                                                                                                                                                                                                                                                                                                                                                        |                                                                                                                |
| Los planos quedas xujetos a posiblas molfilicaciones de arrictos rélacios,<br>del programos y de la corte, aquín indicaciones de la divección resultares. El<br>deus discionente de lactos de control, una de dimensiones que se a resultante<br>legensia con aproximantes, la definitiva serán las que nostiam el la biguan<br>entrega de la devisión con el moltelitar y detercionánticas que acomtem<br>El moltificación de la costa y 10 disposición de las cantos de puedes<br>del monteja del mitiro. | amueblamiento rellejado<br>1 en esta plano y en su<br>ción de la obra. Se hace<br>an la reamorte de calidades. |