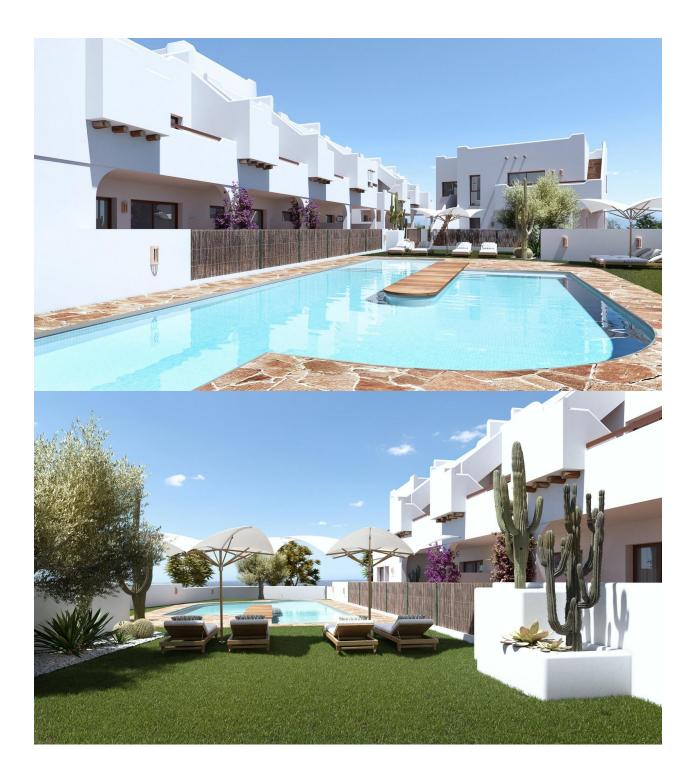

### DESCRIPTION

Exclusive New Build Bungalows in Pilar de la Horadada - Privileged Location A Unique Residencial to Enjoy the Mediterranean Welcome to this exclusive development of 16 bungalows and one corner townhouse with 2 and 3 bedrooms, designed for those looking for quality of life and comfort on the Costa Blanca. Located just a short walk from the centre of Pilar de la Horadada, this modern complex offers a tranquil setting, with all amenities within easy reach. The homes are designed to maximise the wellbeing of their owners: Ground floors with front garden and rear patio. Top floors with private terrace and solarium with spectacular views. A corner townhouse, with more space and privacy. The residential has a large communal swimming pool surrounded by green areas, ideal for relaxing under the Mediterranean sun. Modern Design and High Quality Finishes Each property has been carefully designed to offer luminosity, functionality and contemporary style. Armoured front door for added security. Open concept kitchen, integrated into the living room for convenience. Modern bathrooms with shower trays and installation of tempered glass screens. Pre-installation of air conditioning in living room and bedrooms. Hot water production by individual fan heater for greater