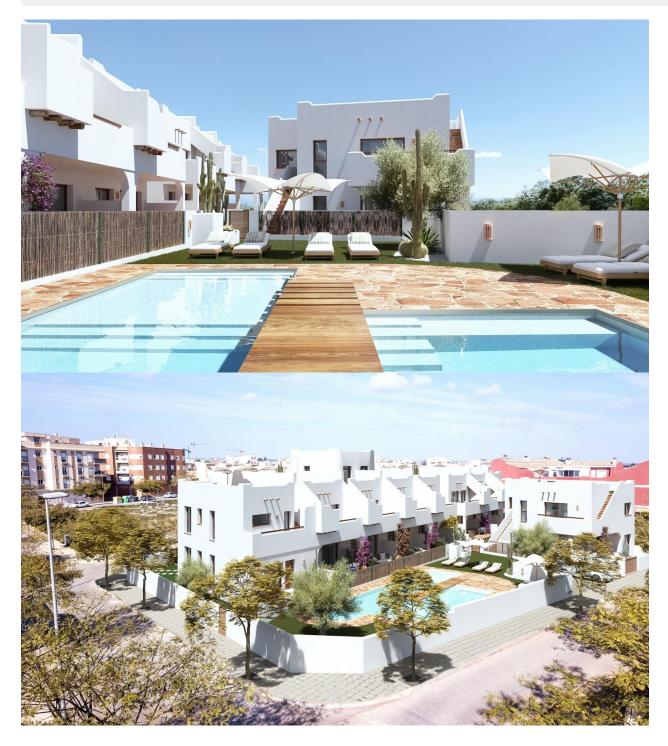

### DESCRIPTION

Exclusive New Build Bungalows in Pilar de la Horadada - Privileged Location A Unique Residencial to Enjoy the Mediterranean Welcome to this exclusive development of 16 bungalows and one corner townhouse with 2 and 3 bedrooms, designed for those looking for quality of life and comfort on the Costa Blanca. Located just a short walk from the centre of Pilar de la Horadada, this modern complex offers a tranquil setting, with all amenities within easy reach. The homes are designed to maximise the wellbeing of their owners: Ground floors with front garden and rear patio. Top floors with private terrace and solarium with spectacular views. A corner townhouse, with more space and privacy. The residential has a large communal swimming pool surrounded by green areas, ideal for relaxing under the Mediterranean sun. Modern Design and High Quality Finishes Each property has been carefully designed to offer luminosity, functionality and contemporary style. Armoured front door for added security. Open concept kitchen, integrated into the living room for convenience. Modern bathrooms with shower trays and installation of tempered glass screens. Pre-installation of air conditioning in living room and bedrooms. Hot water production by individual fan heater for greater