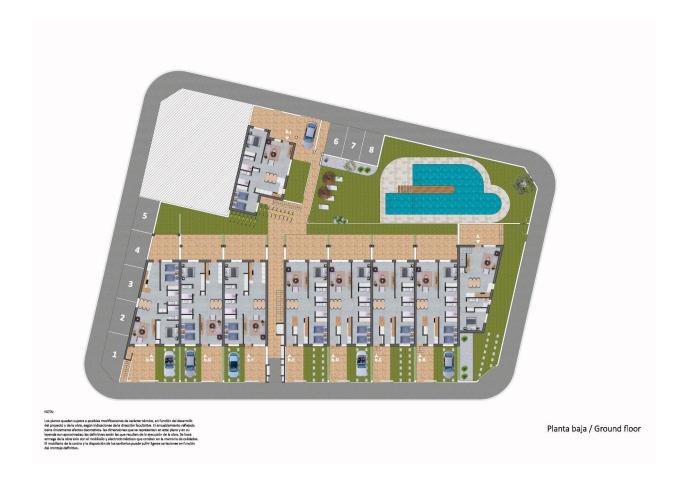

## DESCRIPTION

Exclusive New Build Bungalows in Pilar de la Horadada - Privileged Location A Unique Residencial to Enjoy the Mediterranean Welcome to this exclusive development of 16 bungalows and one corner townhouse with 2 and 3 bedrooms, designed for those looking for quality of life and comfort on the Costa Blanca. Located just a short walk from the centre of Pilar de la Horadada, this modern complex offers a tranquil setting, with all amenities within easy reach. The homes are designed to maximise the wellbeing of their owners: Ground floors with front garden and rear patio. Top floors with private terrace and solarium with spectacular views. A corner townhouse, with more space and privacy. The residential has a large communal swimming pool surrounded by green areas, ideal for relaxing under the Mediterranean sun. Modern Design and High Quality Finishes Each property has been carefully designed to offer luminosity, functionality and contemporary style. Armoured front door for added security. Open concept kitchen, integrated into the living room for convenience. Modern bathrooms with shower trays and installation of tempered glass screens. Pre-installation of air conditioning in living room and bedrooms. Hot water production by individual fan heater for greater

energy efficiency. Upper floors with pre-installation of outdoor kitchen in the solariums. In addition, the development has a parking area for bicycles and a private parking space per property. Pilar de la Horadada -A Place to Live All Year Round Located in the province of Alicante, Pilar de la Horadada is an ideal destination for those looking to combine tranquillity, nature and first class services. Its beautiful beaches, such as Playa de las Higuericas, are just a few minutes away, offering golden sand crystal clear Mediterranean waters. This development enjoys an unbeatable location, with access to supermarkets, shops, restaurants and leisure facilities all within walking distance. The area also boasts hiking trails, cycle paths and a wide range of sports facilities. Key Distances to Main Points of Interest Torre de la Horadada Beach - 3 km (5 min drive). Lo Romero Golf Course - 5 km (10 min drive). La Zenia Boulevard Shopping Centre - 15 km (15 min drive). Corvera Airport (Murcia) - 40 km (40 min drive). Alicante Airport - 55 km (55 min drive). Reserve your Costa Blanca Property Today Don't miss the opportunity to purchase a brand new property in an unbeatable location. Contact us today for more information and to arrange a viewing.