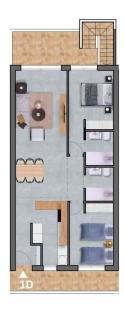

• Fenced

Planta primera / First floor

Planta solarium / Topfloor

## VIVIENDA PLANTA PRIMERA - 1D: SUPERFICIE ÚTIL

| Salón- Comedor- Cocina                                                          | 34,69               | m²             |
|---------------------------------------------------------------------------------|---------------------|----------------|
| Entrada                                                                         | 3,03                | m <sup>2</sup> |
| Dormitorio 1                                                                    | 10,59               | m <sup>2</sup> |
| Dormitorio 2                                                                    | 9,56                | m <sup>2</sup> |
| Baño 1                                                                          | 3,20                | m²             |
| Baño 2                                                                          |                     |                |
| TOTAL SUPERFICIE ÚTIL                                                           | 64,27               | 7 m²           |
| Terraza                                                                         | 8,95                | m²             |
| Solarium                                                                        |                     |                |
| SUPERFICIE CONSTRUIDA VIVIENDA                                                  | 75,63               | m²             |
| NOTA                                                                            |                     |                |
| Los planos quedan sujetos a posibles modificaciones de canácter tilonico, en fu | ndán del deserrolla | ,              |