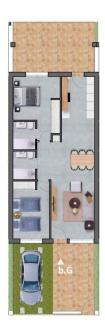

## VIVIENDA PLANTA BAJA - G: SUPERFICIE ÚTIL

| Salón- Comedor- Cocina                                                 | 35,08 m²               |
|------------------------------------------------------------------------|------------------------|
| Dormitorio 1                                                           | 12,38 m <sup>2</sup>   |
| Dormitorio 2                                                           | 10,60 m <sup>2</sup>   |
| Baño 1                                                                 | 3,20 m <sup>2</sup>    |
| Baño 2                                                                 | 3,20 m²                |
| TOTAL SUPERFICIE ÚTIL                                                  | 64,46 m <sup>2</sup>   |
| Terraza delantera                                                      | 30,74 m²               |
| Patio                                                                  | 21,57 m <sup>2</sup>   |
| SUPERFICIE CONSTRUIDA VIVIENDA                                         | A88,02 m²              |
| l or absent quadro relator a southles mod Mendoner de confeter tifrale | n as budés del decembo |