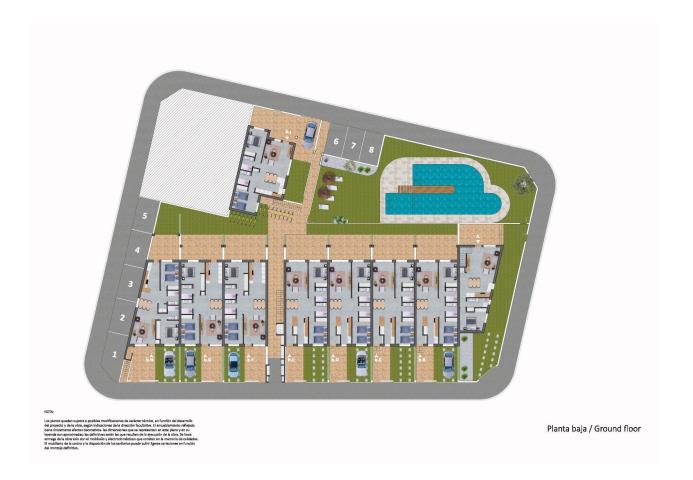

Dormitorio 2                                                           | 10,60 m <sup>2</sup>   |
| Baño 1                                                                 | 3,20 m <sup>2</sup>    |
| Baño 2                                                                 | 3,20 m²                |
| TOTAL SUPERFICIE ÚTIL                                                  | 64,46 m <sup>2</sup>   |
| Terraza delantera                                                      | 30,74 m²               |
| Patio                                                                  | 21,57 m <sup>2</sup>   |
| SUPERFICIE CONSTRUIDA VIVIENDA                                         | A88,02 m²              |
| l or absent quadro relator a southles mod Mendoner de confeter tifrale | n as budés del decembo |



"OUR EXPERIENCE IS YOUR GUARANTEE"