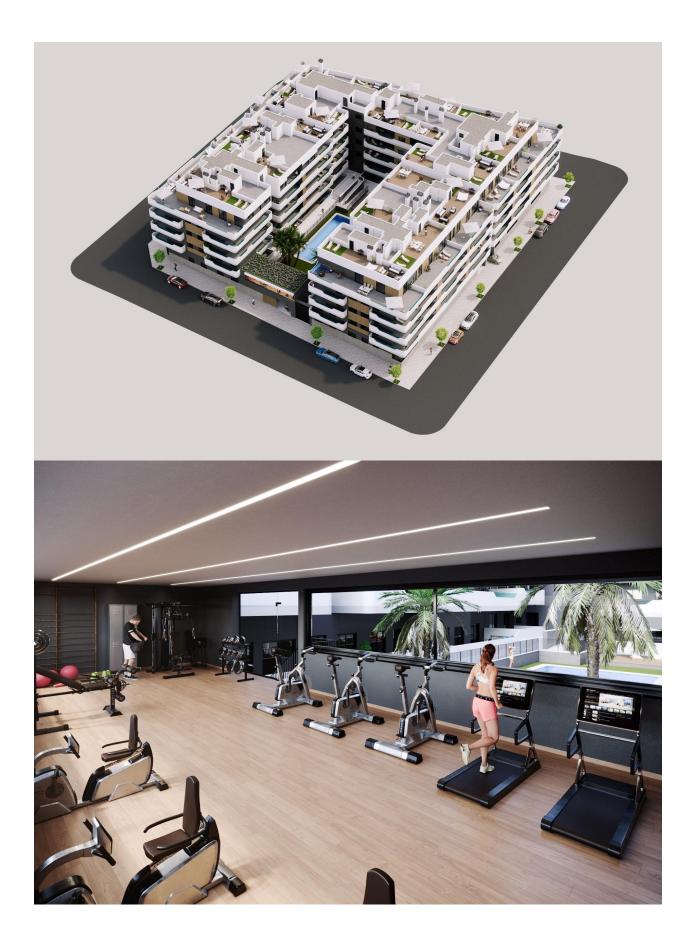

### DESCRIPTION

NEW BUILD RESIDENTIAL COMPLEX IN SANTA POLA New Build modern gated residential complex consisting of 1, 2 and 3 bedroom apartments and penthouses with 2 complete bathrooms. The complex consists of 4 staircases of flats with spacious landscaped communal areas, including swimming pool, relaxation area and gymnasium. All properties have been carefully designed to provide you with an exceptional living experience, with high quality finishes and a modern style. Enjoy the spacious terraces, where you can relax, enjoy al fresco dining and watch the most spectacular sunsets. The location is simply unbeatable: next to the centre of Santa Pola and the palm grove, and only a few minutes from the promenade, you will be close to a wide range of restaurants, bars and supermarkets. Excellent connection with the national road 332, which connects all the southern Costa Blanca, and with the airport in only 15 minutes.