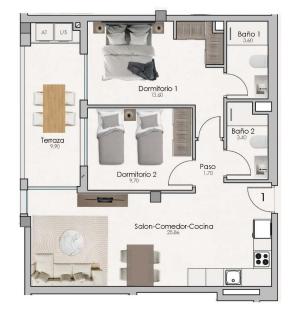

### PLANTA PRIMERA / ESCALERA 3 VIVIENDA 1

| SUPERFICIE UTILES                                     |                     | SUPERFICIE<br>CONSTRUIDAS |                        |       |
|-------------------------------------------------------|---------------------|---------------------------|------------------------|-------|
| Salon-                                                | comedor-cocina      | 25.86                     | Cerrada                | 65.48 |
| OSILL' Dormit<br>Baño 1<br>Dormit<br>Baño 2<br>Terraz |                     | 1.70                      | Abierta                | 10.70 |
| Dormit                                                | orio 1              | 13.60                     |                        |       |
| ≥ Baño 1                                              | 1                   | 3.60                      |                        |       |
| A Dormit                                              | orio 2              | 9.70                      |                        |       |
| Z Baño 2                                              | 1                   | 3.40                      |                        |       |
| ≥ Terraz                                              | а                   | 9.90                      |                        |       |
| > TOTAL                                               |                     | 67.76                     |                        | 76.18 |
|                                                       | por necesidades tec |                           | roceso de construcción |       |
|                                                       |                     |                           |                        |       |