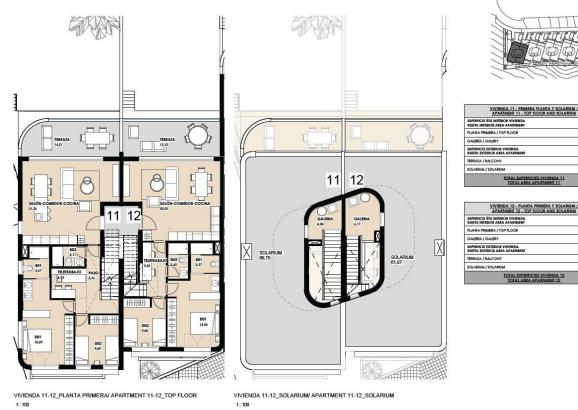

# PROPERTY GALLERY

Plano sujeto a posibles modificaciones por razones o exigencias de indole técnica y jurídica Floor plan opened to modifications for technical or legal reasons

(m<sup>2</sup>) 78,65 74,61 4,04 83,96 14,21 69,75

162,61

(m²) 74,01 67,84 6,17 77,00

15,13 61,87

151,01

PLANTA BAJA / GROUND FLOOR

"OUR EXPERIENCE IS YOUR GUARANTEE"