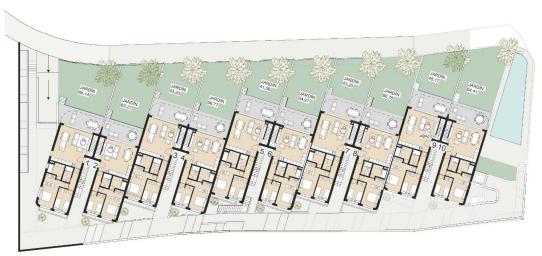

>APARTMENT 4 - GROUND FLOOR WITH BASEMENT | (m²)   |
|---------------------------------------------------------------------------------|--------|
| SUPERFICIE ÚTIL INTERIOR VIVIENDA<br>USEFUL INTERIOR AREA APARTMENT             | 97,79  |
| PLANEA BAJA / GROUD FLOOR                                                       | 61,58  |
| SEMI-SÓTANO / SEMI-BASEMENT                                                     | 36,21  |
| SUPERFICIE EXTERIOR VIVIENDA<br>USEFUL EXTERIOR AREA APARTMENT                  | 75,60  |
| PORCHE / PORCH                                                                  | 18,83  |
| JARDÍN / GARDEN                                                                 | 36,77  |
| TOTAL SUPERFICIES VIVIENDA 4 TOTAL AREA APARTMENT 4                             | 173,39 |





PLANTA BAJA / GROUND FLOOR



"OUR EXPERIENCE IS YOUR GUARANTEE"