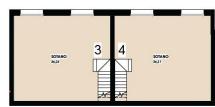

# GARDEN AND TERRACES

- Panoramic views
- Sea views
- Central airconditioning
- Parking no Cars: 1
- Fenced
- Private garden

VIVIENDA 3-4\_SÓTANO / APARTMENT 3-4\_ BASMENT 1:100

| VIVIENDA 3 - PLANTA BAJA Y SÓTANO /<br>APARTMENT 3 - GROUND FLOOR WITH BASEMENT |        |
|---------------------------------------------------------------------------------|--------|
| SUPERFICIE ÚTIL INTERIOR VIVIENDA<br>USEFUL INTERIOR AREA APARTMENT             | 103,42 |
| PLANEA BAJA / GROUD FLOOR                                                       | 67,38  |
| SEMI-SÓTANO / SEMI-BASEMENT                                                     | 36,24  |
| SUPERFICIE EXTERIOR VIVIENDA<br>USEFUL EXTERIOR AREA APARTMENT                  | 62,92  |
| PORCHE / PORCH                                                                  | 19,72  |
| JARDÍN / GARDÍN                                                                 | 43,20  |
| TOTAL SUPERFICIES VIVIENDA 3 TOTAL AREA APARTMENT 3                             |        |

| YIVIENDA 4 - PLANTA BAJA Y SÓTANO /<br>APARTMENT 4 - GROUND FLOOR WITH BASEMENT | (m²)   |
|---------------------------------------------------------------------------------|--------|
| SUPERFICIE ÚTIL INTERIOR VIVIENDA<br>USEFUL INTERIOR AREA APARTMENT             | 97,79  |
| PLANEA BAJA / GROUD FLOOR                                                       | 61,58  |
| SEMI-SÓTANO / SEMI-BASEMENT                                                     | 36,21  |
| SUPERFICIE EXTERIOR VIVIENDA<br>USEFUL EXTERIOR AREA APARTMENT                  | 75,60  |
| PORCHE / PORCH                                                                  | 18,83  |
| JARDÍN / GARDEN                                                                 | 36,77  |
| TOTAL SUPERFICIES VIVIENDA 4 TOTAL AREA APARTMENT 4                             | 173,39 |