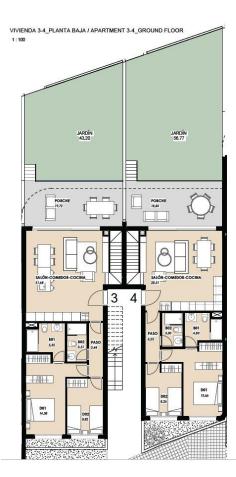

# GARDEN AND TERRACES

- Panoramic views
- Sea views
- Central airconditioning
- Parking no Cars: 1
- Fenced
- Private garden

VIVIENDA 3-4\_SÓTANO / APARTMENT 3-4\_ BASMENT 1:100

| VIVIENDA 3 - PLANTA BAJA Y SÓTANO /<br>APARTMENT 3 - GROUND FLOOR WITH BASEMENT |        |
|---------------------------------------------------------------------------------|--------|
| SUPERFICIE ÚTIL INTERIOR VIVIENDA<br>USEFUL INTERIOR AREA APARTMENT             | 103,42 |
| PLANEA BAJA / GROUD FLOOR                                                       | 67,38  |
| SEMI-SÓTANO / SEMI-BASEMENT                                                     | 36,24  |
| SUPERFICIE EXTERIOR VIVIENDA<br>USEFUL EXTERIOR AREA APARTMENT                  | 62,92  |
| PORCHE / PORCH                                                                  | 19,72  |
| JARDÍN / GARDÍN                                                                 | 43,20  |
| TOTAL SUPERFICIES VIVIENDA 3 TOTAL AREA APARTMENT 3                             |        |

| YIVIENDA 4 - PLANTA BAJA Y SÓTANO /<br>APARTMENT 4 - GROUND FLOOR WITH BASEMENT | (m²)   |
|---------------------------------------------------------------------------------|--------|
| SUPERFICIE ÚTIL INTERIOR VIVIENDA<br>USEFUL INTERIOR AREA APARTMENT             | 97,79  |
| PLANEA BAJA / GROUD FLOOR                                                       | 61,58  |
| SEMI-SÓTANO / SEMI-BASEMENT                                                     | 36,21  |
| SUPERFICIE EXTERIOR VIVIENDA<br>USEFUL EXTERIOR AREA APARTMENT                  | 75,60  |
| PORCHE / PORCH                                                                  | 18,83  |
| JARDÍN / GARDEN                                                                 | 36,77  |
| TOTAL SUPERFICIES VIVIENDA 4 TOTAL AREA APARTMENT 4                             | 173,39 |

PLANTA BAJA / GROUND FLOOR

"OUR EXPERIENCE IS YOUR GUARANTEE"