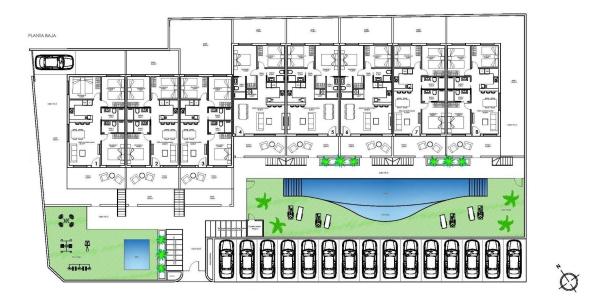

# VIVIENDA 4 - Planta Baja

Ø

#### Planta Baja General

| Superficies | Sup. Parcela Total                                                                       | 1.702,24 m2 |
|-------------|------------------------------------------------------------------------------------------|-------------|
|             | Sup. Zonas Comunes                                                                       |             |
|             | Sup. Piscina Lámina de agua                                                              | 75,72 m2    |
|             | Sup. Zonas Comunes<br>Sup. Piscina Lámina de agua<br>Sup. Parking (1 plaza por vivienda) | 182,44 m2   |
|             | Sup. Jardines Viviendas                                                                  | 307,66 m2   |