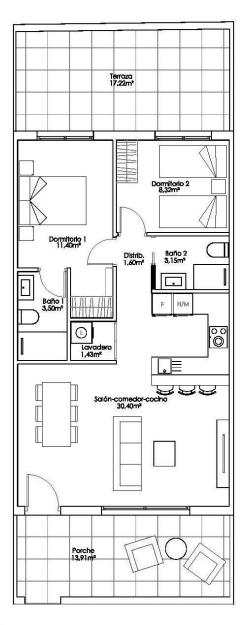

# PROPERTY GALLERY

El contenido de los planos tiene valor meramente informativo y no vinculante.

# VIVIENDA 4 - Planta Baja

Ø

#### Planta Baja General

| Superficies | Sup. Parcela Total                                                                       | 1.702,24 m2 |
|-------------|------------------------------------------------------------------------------------------|-------------|
|             | Sup. Zonas Comunes                                                                       |             |
|             | Sup. Piscina Lámina de agua                                                              | 75,72 m2    |
|             | Sup. Zonas Comunes<br>Sup. Piscina Lámina de agua<br>Sup. Parking (1 plaza por vivienda) | 182,44 m2   |
|             | Sup. Jardines Viviendas                                                                  | 307,66 m2   |