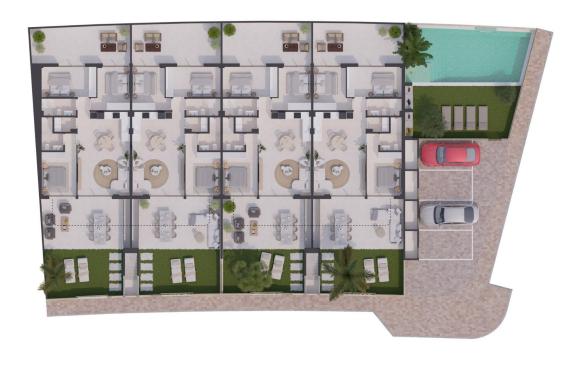

## **DESCRIPTION**

New Build Bungalows in San Pedro del Pinatar - Modern Living by the Sea Exclusive Residential Complex with Modern Bungalows Discover this new residential complex of 8 modern bungalows in San Pedro del Pinatar, one of the most desirable locations on the Costa Cálida. These contemporary homes offer 3 bedrooms, 2 bathrooms, an open-plan kitchen with a spacious living area, built-in wardrobes, and a private terrace. You can choose between: Ground floor bungalows with a private garden and on-plot parking. Top floor bungalows with a private solarium, perfect for enjoying the Mediterranean climate. High-Quality Features in Every Home Each bungalow includes top-tier finishes and modern features for maximum comfort: Air conditioning unit included. Aerothermal system for energy-efficient hot water production. Fully fitted kitchen with BOSCH appliances. Fully equipped bathrooms with furniture, mirrors, shower screens, and electric underfloor heating. Electric shutters on all windows. LED lighting throughout the interior and exterior of the property. Additional features for top-floor bungalows: Aluminum pergola for shade and style. Outdoor summer kitchen, perfect

for entertaining. Private parking space and storage room for bicycles. Community Amenities Residents of this exclusive complex will enjoy: A beautifully landscaped communal area. A community swimming pool to relax and refresh. Prime Location in San Pedro del Pinatar San Pedro del Pinatar is a privileged coastal town, located between the Mar Menor and the Mediterranean Sea. It is well known for its beaches, natural mud baths, and excellent nautical facilities, including marinas and yacht clubs. The area is a paradise for water sports enthusiasts and offers a relaxed Mediterranean lifestyle with all essential services nearby. San Pedro del Pinatar boasts an established year-round community, with access to sports facilities, an indoor swimming pool, and a vibrant social scene, thanks to the region's mild winter climate. The famous Lo Pagán area has grown significantly, offering a full range of amenities, shops, restaurants, and entertainment options. Distances to Key Points of Interest Dos Mares Shopping Center – 5 minutes. Mar Menor Beaches – 10 minutes. Murcia-Corvera Airport – 30 minutes. Alicante Airport – 1 hour. Invest in Quality & Lifestyle These modern bungalows offer an exceptional opportunity to own a home in one of the most sought-after areas of the Costa Cálida. Whether as a holiday retreat, investment, or permanent residence, this is your chance to embrace the Mediterranean lifestyle. Contact us today to schedule a visit and secure your dream home in San Pedro del Pinatar!